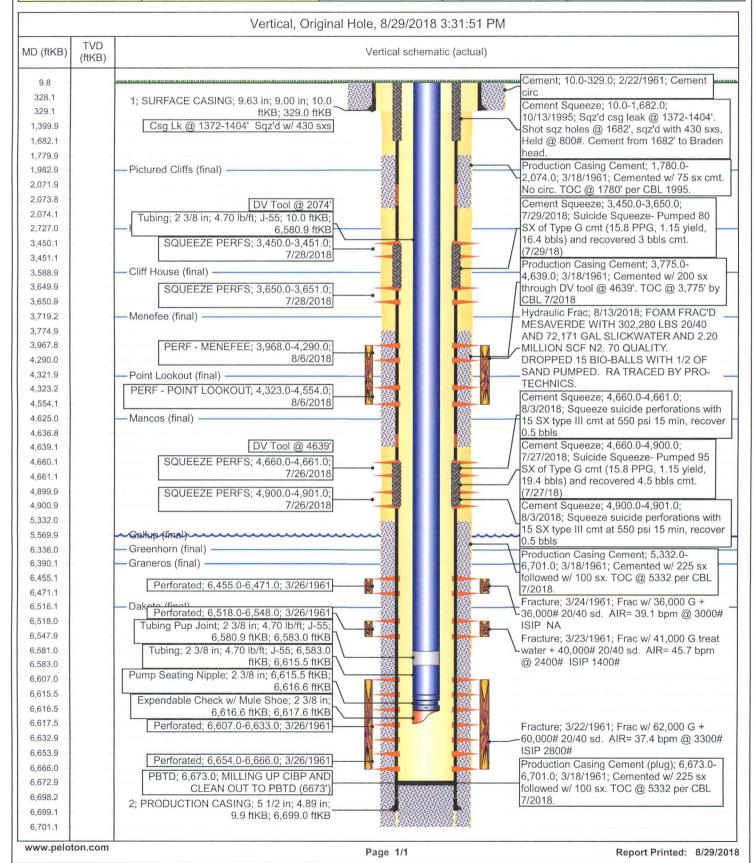

## Hilcorp Energy Company

## **Current Schematic**

Well Name: NELL HALL #1

|                                   | Surface Legal Location<br>007-030N-011W-M | Field Name |                   |          |                 | State/Province<br>NEW MEXICO |                | Well Configuration Type Vertical |  |
|-----------------------------------|-------------------------------------------|------------|-------------------|----------|-----------------|------------------------------|----------------|----------------------------------|--|
| Ground Elevation (ft)<br>5,614.00 | Original KB/RT Elevation (ft) 5,624.00    |            | KB-Ground Distant | ice (ft) | KB-Casing Flang | e Distance (ft)              | KB-Tubing Hang |                                  |  |