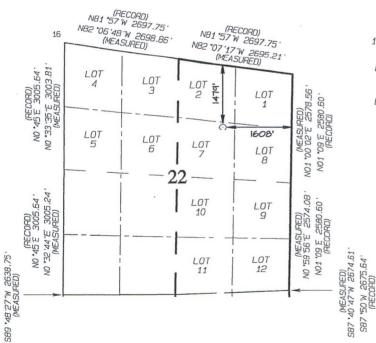

UL or lat no.

G

Section

22

Township

32N

Range

## WELL LOCATION AND ACREAGE DEDICATION PLAT

| 'API Number    | ² Pool Code | ³Pool Name              |                        |
|----------------|-------------|-------------------------|------------------------|
| 30-045-27458   | 71629       | 71629 BASIN FRUITLAND C |                        |
| ¹Property Code | 5Pro        | operty Name             | ⁵Well Number           |
| 318434         | SAN JU      | 203                     |                        |
| 'OGRID No.     | * Ope       | erator Name             | <sup>e</sup> Elevation |
| 372171         | HILCORP I   | ENERGY COMPANY          | 6617'                  |

7W 7 1479 NORTH 1608

<sup>10</sup> Surface Location

Feet from the

Lot Idn

| 1                             |         |          | 1       | ł       |                               |                                  |                         |                |        |
|-------------------------------|---------|----------|---------|---------|-------------------------------|----------------------------------|-------------------------|----------------|--------|
| ·                             |         | 1        | Botto   | m Hole  | Location I                    | f Different                      | From Surfac             | е              |        |
| UL or lot no.                 | Section | Township | Range   | Lot Idn | Feet from the                 | North/South line                 | Feet from the           | East/West line | County |
| <sup>12</sup> Dedicated Acres | E,      | /2 – Se  | ction a | L<br>22 | <sup>13</sup> Joint or Infill | <sup>14</sup> Consolidation Code | <sup>15</sup> Order No. |                |        |
| 331.40                        |         |          |         |         |                               |                                  |                         |                |        |

SURFACE LOCATION 1479 ' FNL 1608 ' FEL SEC 22, T32N, R7W LAT: 36-969353 'N LONG: 107-550333 'W DATUM: NAD1927

North/South line

Feet from the

LAT: 36.969358 °N LONG: 107.550942 °W DATUM: NAD1983 NO ALLOWABLE WILL BE ASSIGNED TO THIS COMPLETION UNTIL ALL INTERESTS HAVE BEEN CONSOLIDATED OR A NON-STANDARD UNIT HAS BEEN APPROVED BY THE DIVISION