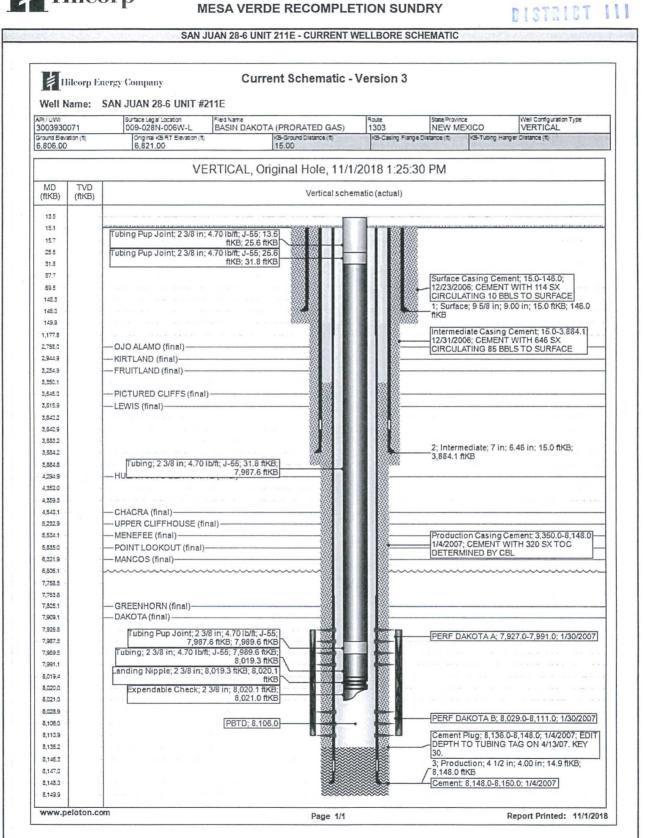

# HILCORP ENERGY COMPANY SAN JUAN 28-6 UNIT 211E MESA VERDE RECOMPLETION SUNDRY

## JOB PROCEDURES

- 1. MIRU service rig and associated equipment; test BOP.
- 2. TOOH with 2-3/8" tubing set at 8,021'.
- 3. Set a 4-1/2" plug at +/- 6,350' to isolate the Dakota. (Note: TOC at 3,350' by CBL)
- 4. Load the hole and pressure test the casing.
- 5. N/D BOP, N/U frac stack and pressure test frac stack.
- 6. Perforate and frac the Mesa Verde formation (Top Perforation @ 5,150'; Bottom Perforation @ 6,050').
- 7. Isolate frac stages with a plug.
- 8. Nipple down frac stack, nipple up BOP and test.
- 9. TIH with a mill and drill out top isolation plug and Mesa Verde frac plugs.
- 10. Clean out to Dakota isolation plug.
- 11. Drill out Dakota isolation plug and cleanout to PBTD of 8,136'. TOOH.
- 12. TIH and land production tubing. Get a commingled Dakota/Mesa Verde flow rate.