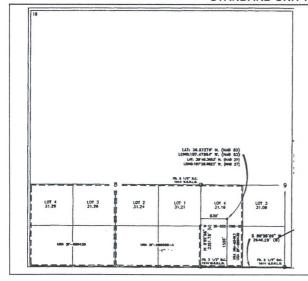

## WELL LOCATION AND ACREAGE DEDICATION PLAT

| 1. API Number<br>30-039-30071 | 2. Pool Code<br>72319                   | 3. Pool Name BLANCO-MESAVERDE (PRORATED GAS) |
|-------------------------------|-----------------------------------------|----------------------------------------------|
| 4. Property Code<br>318710    | 5. Property Name<br>SAN JUAN 28 6 UNIT  | 6. Well No.<br>211E                          |
| 7. OGRID No.<br>372171        | 8. Operator Name HILCORP ENERGY COMPANY | 9. Elevation<br>6806                         |

## 10. Surface Location

| UL - Lot | Section | Township | Range | Lot Idn | Feet From | N/S Line | Feet From | E/W Line | County     |
|----------|---------|----------|-------|---------|-----------|----------|-----------|----------|------------|
| L        | 9       | 28N      | 06W   |         | 1555      | S        | 830       | W        | RIO ARRIBA |

## 11. Bottom Hole Location If Different From Surface

| UL - Lot                              | Section | Township            | Range | Lot Idn                | Feet From | N/S Line | Feet From     | E/W Line | County |
|---------------------------------------|---------|---------------------|-------|------------------------|-----------|----------|---------------|----------|--------|
| 12. Dedicated Acres 283.40 S/2 284.20 |         | 13. Joint or Infill |       | 14. Consolidation Code |           |          | 15. Order No. |          |        |

## NO ALLOWABLE WILL BE ASSIGNED TO THIS COMPLETION UNTIL ALL INTERESTS HAVE BEEN CONSOLIDATED OR A NON-STANDARD UNIT HAS BEEN APPROVED BY THE DIVISION

# SURVEYOR CERTIFICATION

I hereby certify that the well location shown on this plat was plotted from field notes of actual surveys made by me or under my supervision, and that the same is true and correct to the best of my belief.

Surveyed By:

John A Vukonich

Date of Survey:

5/25/2006

Certificate Number:

14831