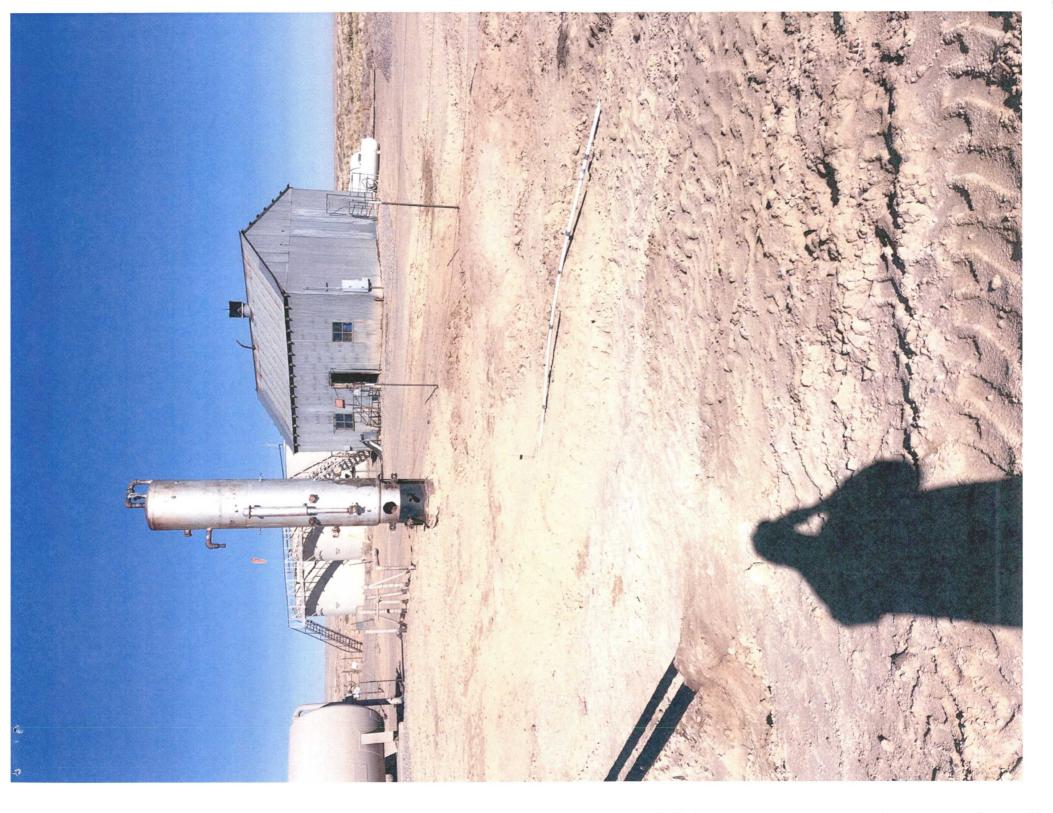

## **Responsible Party**

**OGRID** 

004515

Contact Telephone: 505-635-3124

Incident # NCS1828941804

| Contact mailing address: 4100 W. Piedras St. Farmington, NM 87401                                     |                                   |                 |                 |                 |                           |                                  |                                                                               |
|-------------------------------------------------------------------------------------------------------|-----------------------------------|-----------------|-----------------|-----------------|---------------------------|----------------------------------|-------------------------------------------------------------------------------|
|                                                                                                       |                                   |                 | Locatio         | on of R         | Release                   | Source                           | NMOCD                                                                         |
| Latitude 36.445384 Longitude -108.185361 OCT 25 2018  (NAD 83 in decimal degrees to 5 decimal places) |                                   |                 | OCT 25 2018     |                 |                           |                                  |                                                                               |
| Site Name:                                                                                            | West Bisti S                      | WD #1           |                 |                 | Site Typ                  | be                               | 21311101 111                                                                  |
| Date Releas                                                                                           | e Discovere                       | d: 9-27-18      |                 |                 | API# 30                   | 0-04533828                       |                                                                               |
| Unit Letter                                                                                           | Section                           | Township        | Range           |                 |                           | DEN                              | IED                                                                           |
| G                                                                                                     | 35                                | 26N             | 13W             | San J           | uan                       | DEN                              | IED                                                                           |
| Surface Own                                                                                           | er: State                         | e ☐ Federal ⊠   | Γribal ☐ Privat | e (Name:        |                           | BY: Cory Smith DATE: 4/4/16 (505 | X ADMINITOCOMPlete<br>5) 334-6178 Ext. 115 Sent Email.                        |
| Nature and Volume of Release                                                                          |                                   |                 |                 |                 |                           |                                  |                                                                               |
| Crude Oi                                                                                              |                                   | Volume Released |                 |                 | tions or spec             | Volume Recovered                 | ed (bbls) Approx 10 bbls or less                                              |
| Produced                                                                                              | Water                             | Volume Release  | d (bbls)        |                 |                           | Volume Recover                   | ed (bbls)                                                                     |
| Is the concentration of dissolved chloride produced water >10,000 mg/l?                               |                                   | in the          | Yes No          |                 |                           |                                  |                                                                               |
| Condensa                                                                                              | Condensate Volume Released (bbls) |                 |                 | Volume Recover  | ed (bbls)                 |                                  |                                                                               |
| ☐ Natural C                                                                                           | ias                               | Volume Release  | d (Mcf)         |                 |                           | Volume Recovere                  | ed (Mcf)                                                                      |
| Other (describe) Volume/Weight Released (provide units)                                               |                                   |                 |                 | Volume/Weight l | Recovered (provide units) |                                  |                                                                               |
|                                                                                                       |                                   |                 |                 |                 |                           |                                  | sed the crude oil to begin dumping<br>2 feet where it collected in a low spot |