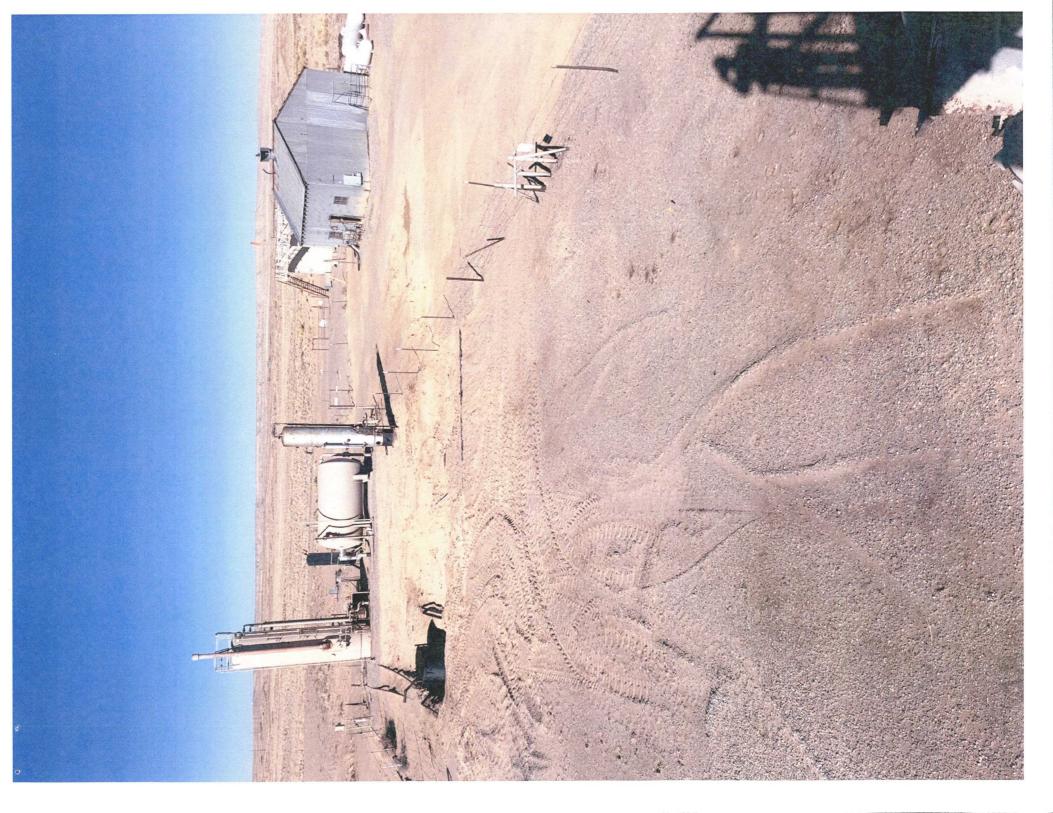

## **Responsible Party**

**OGRID** 

004515

Contact Telephone: 505-635-3124

Incident # NCS1828941804

| Contact mailing address: 4100 W. Piedras St. Farmington, NM 87401                                     |                                   |                 |                 |                 |                           |                                  |                                                                               |
|-------------------------------------------------------------------------------------------------------|-----------------------------------|-----------------|-----------------|-----------------|---------------------------|----------------------------------|-------------------------------------------------------------------------------|
|                                                                                                       |                                   |                 | Locatio         | on of R         | Release                   | Source                           | NMOCD                                                                         |
| Latitude 36.445384 Longitude -108.185361 OCT 25 2018  (NAD 83 in decimal degrees to 5 decimal places) |                                   |                 | OCT 25 2018     |                 |                           |                                  |                                                                               |
| Site Name:                                                                                            | West Bisti S                      | WD #1           |                 |                 | Site Typ                  | be                               | 21311101 111                                                                  |
| Date Releas                                                                                           | e Discovere                       | d: 9-27-18      |                 |                 | API# 30                   | 0-04533828                       |                                                                               |
| Unit Letter                                                                                           | Section                           | Township        | Range           |                 |                           | DEN                              | IED                                                                           |
| G                                                                                                     | 35                                | 26N             | 13W             | San J           | uan                       | DEN                              | IED                                                                           |
| Surface Own                                                                                           | er: State                         | e ☐ Federal ⊠   | Γribal ☐ Privat | e (Name:        |                           | BY: Cory Smith DATE: 4/4/16 (505 | X ADMINITOCOMPlete<br>5) 334-6178 Ext. 115 Sent Email.                        |
| Nature and Volume of Release                                                                          |                                   |                 |                 |                 |                           |                                  |                                                                               |
| Crude Oi                                                                                              |                                   | Volume Released |                 |                 | tions or spec             | Volume Recovered                 | ed (bbls) Approx 10 bbls or less                                              |
| Produced                                                                                              | Water                             | Volume Release  | d (bbls)        |                 |                           | Volume Recover                   | ed (bbls)                                                                     |
| Is the concentration of dissolved chloride produced water >10,000 mg/l?                               |                                   | in the          | Yes No          |                 |                           |                                  |                                                                               |
| Condensa                                                                                              | Condensate Volume Released (bbls) |                 |                 | Volume Recover  | ed (bbls)                 |                                  |                                                                               |
| ☐ Natural C                                                                                           | ias                               | Volume Release  | d (Mcf)         |                 |                           | Volume Recovere                  | ed (Mcf)                                                                      |
| Other (describe) Volume/Weight Released (provide units)                                               |                                   |                 |                 | Volume/Weight l | Recovered (provide units) |                                  |                                                                               |
|                                                                                                       |                                   |                 |                 |                 |                           |                                  | sed the crude oil to begin dumping<br>2 feet where it collected in a low spot |