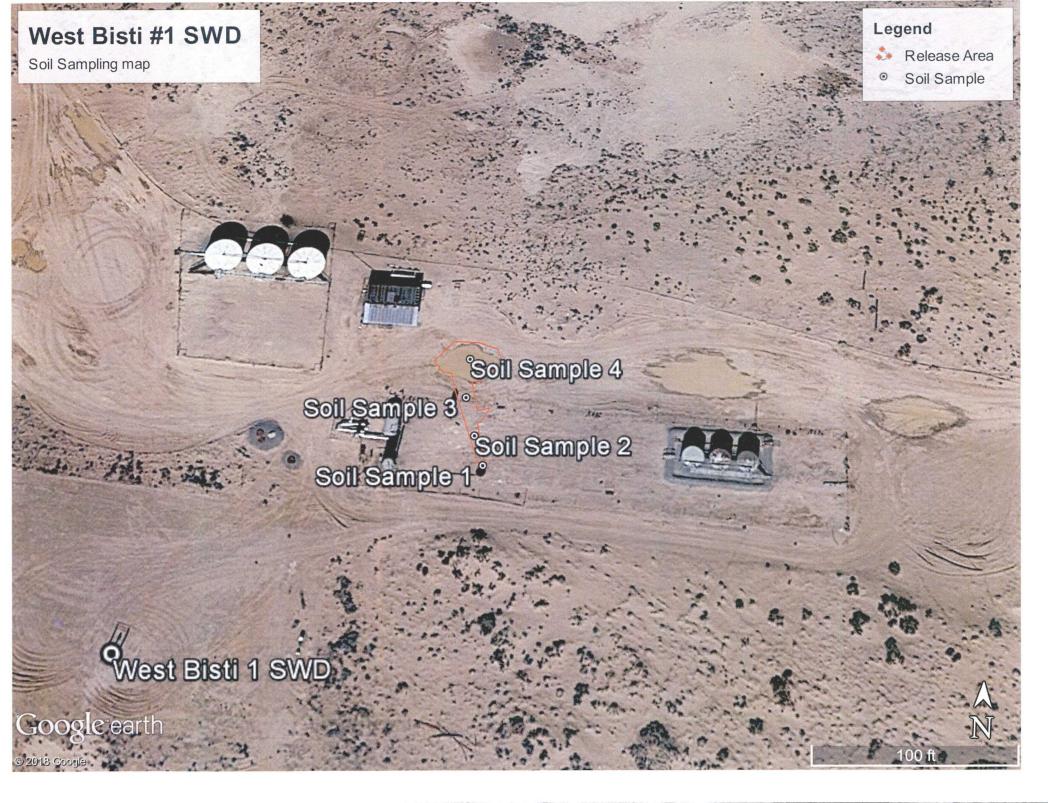

## **Responsible Party**

**OGRID** 

004515

Contact Telephone: 505-635-3124

Incident # NCS1828941804

| Contact mailing address: 4100 W. Piedras St. Farmington, NM 87401                                     |                                   |                 |                 |                 |                           |                                  |                                                                               |
|-------------------------------------------------------------------------------------------------------|-----------------------------------|-----------------|-----------------|-----------------|---------------------------|----------------------------------|-------------------------------------------------------------------------------|
|                                                                                                       |                                   |                 | Locatio         | on of R         | Release                   | Source                           | NMOCD                                                                         |
| Latitude 36.445384 Longitude -108.185361 OCT 25 2018  (NAD 83 in decimal degrees to 5 decimal places) |                                   |                 | OCT 25 2018     |                 |                           |                                  |                                                                               |
| Site Name:                                                                                            | West Bisti S                      | WD #1           |                 |                 | Site Typ                  | be                               | 21311101 111                                                                  |
| Date Releas                                                                                           | e Discovere                       | d: 9-27-18      |                 |                 | API# 30                   | 0-04533828                       |                                                                               |
| Unit Letter                                                                                           | Section                           | Township        | Range           |                 |                           | DEN                              | IED                                                                           |
| G                                                                                                     | 35                                | 26N             | 13W             | San J           | uan                       | DEN                              | IED                                                                           |
| Surface Own                                                                                           | er: State                         | e ☐ Federal ⊠   | Γribal ☐ Privat | e (Name:        |                           | BY: Cory Smith DATE: 4/4/16 (505 | X ADMINITOCOMPlete<br>5) 334-6178 Ext. 115 Sent Email.                        |
| Nature and Volume of Release                                                                          |                                   |                 |                 |                 |                           |                                  |                                                                               |
| Crude Oi                                                                                              |                                   | Volume Released |                 |                 | tions or spec             | Volume Recovered                 | ed (bbls) Approx 10 bbls or less                                              |
| Produced                                                                                              | Water                             | Volume Release  | d (bbls)        |                 |                           | Volume Recover                   | ed (bbls)                                                                     |
| Is the concentration of dissolved chloride produced water >10,000 mg/l?                               |                                   | in the          | Yes No          |                 |                           |                                  |                                                                               |
| Condensa                                                                                              | Condensate Volume Released (bbls) |                 |                 | Volume Recover  | ed (bbls)                 |                                  |                                                                               |
| ☐ Natural C                                                                                           | ias                               | Volume Release  | d (Mcf)         |                 |                           | Volume Recovere                  | ed (Mcf)                                                                      |
| Other (describe) Volume/Weight Released (provide units)                                               |                                   |                 |                 | Volume/Weight l | Recovered (provide units) |                                  |                                                                               |
|                                                                                                       |                                   |                 |                 |                 |                           |                                  | sed the crude oil to begin dumping<br>2 feet where it collected in a low spot |