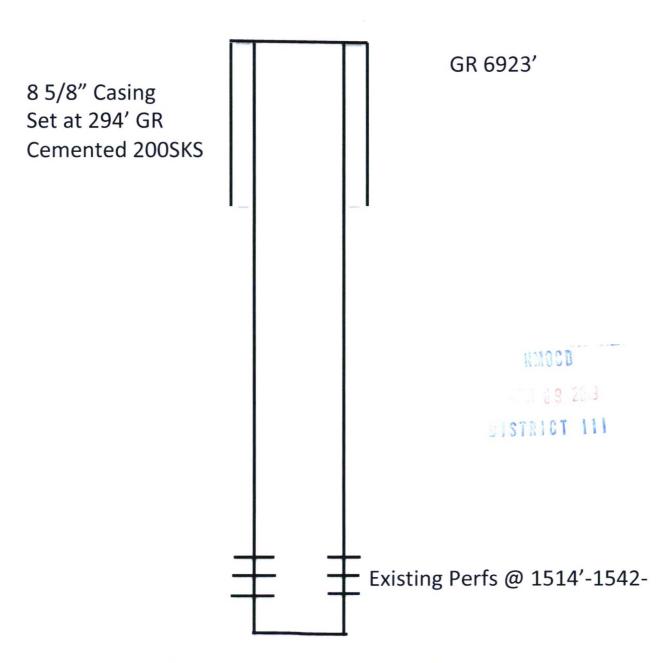

Plug and Abandonment Plan

Dominion Production Co, LLC.
Hospah Sand Unit 56
API# 3003120104
1520' FNL & 2450' FEL
Sec. 1 T17N R9W
McKinley County, New Mexico

- 1. Comply with all OCD, DPC and contractor safety rules and regulations. Hold safety meetings each morning.
- 2. MIRU, Check Braden head for pressure. Bleed pressure off of well if necessary.

1414

- 3. Plug # 1- (Upper Hospah Sand Perfs 1514'-1542') RIH with 2 7/8" 4.7#, WS with mule shoe sub. Wash wellbore to depth of 1550'. Mix and Pump 19 Sks, Class
  - B Cement @ 15.5 ppg to cover Gallup with 50'cap and 50'excess.
- 4. Plug #2-(Mancos Plug/ Surface Plug, 750'-Surface) MIRU Wireline Truck, RIH with CBL Tool, from approx 1400' to Surface. Shoot 3-3/8"Squeeze holes (120 Degree Phasing) at approx. 750', actual to be determined from Bond Log. MIRU Pump Truck, Pump Approx. 20 bbls Fresh Water to establish circulation through Squeeze Holes. At Successful Circulation, Mix and Bullhead 130 Sks, Class B Cement @ 15.5 ppg, for outside annulus, Mancos Surface Plug, followed with 102 Sks of Class B Cement @ 15.5 ppg from 750' to Surface. Allow well to stabilize overnight. Top Casing off with Cement if necessary.
- 5. Cut off well 3' below ground and install P&A marker per OCD specifications. RD, cleanup MOL.
- 6. Restore location to OCD specifications.