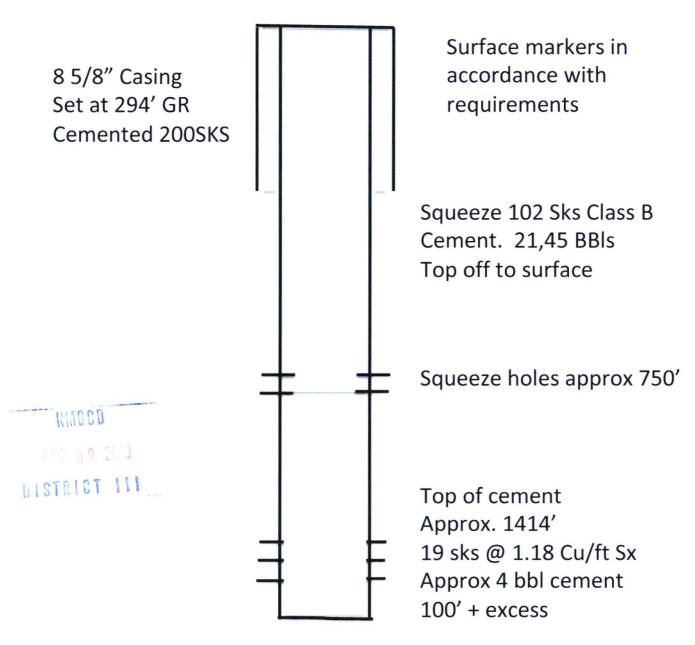

Plug and Abandonment Plan

Dominion Production Co, LLC.
Hospah Sand Unit 56
API# 3003120104
1520' FNL & 2450' FEL
Sec. 1 T17N R9W
McKinley County, New Mexico

- 1. Comply with all OCD, DPC and contractor safety rules and regulations. Hold safety meetings each morning.
- 2. MIRU, Check Braden head for pressure. Bleed pressure off of well if necessary.

1414

- 3. Plug # 1- (Upper Hospah Sand Perfs 1514'-1542') RIH with 2 7/8" 4.7#, WS with mule shoe sub. Wash wellbore to depth of 1550'. Mix and Pump 19 Sks, Class
  - B Cement @ 15.5 ppg to cover Gallup with 50'cap and 50'excess.
- 4. Plug #2-(Mancos Plug/ Surface Plug, 750'-Surface) MIRU Wireline Truck, RIH with CBL Tool, from approx 1400' to Surface. Shoot 3-3/8"Squeeze holes (120 Degree Phasing) at approx. 750', actual to be determined from Bond Log. MIRU Pump Truck, Pump Approx. 20 bbls Fresh Water to establish circulation through Squeeze Holes. At Successful Circulation, Mix and Bullhead 130 Sks, Class B Cement @ 15.5 ppg, for outside annulus, Mancos Surface Plug, followed with 102 Sks of Class B Cement @ 15.5 ppg from 750' to Surface. Allow well to stabilize overnight. Top Casing off with Cement if necessary.
- 5. Cut off well 3' below ground and install P&A marker per OCD specifications. RD, cleanup MOL.
- 6. Restore location to OCD specifications.