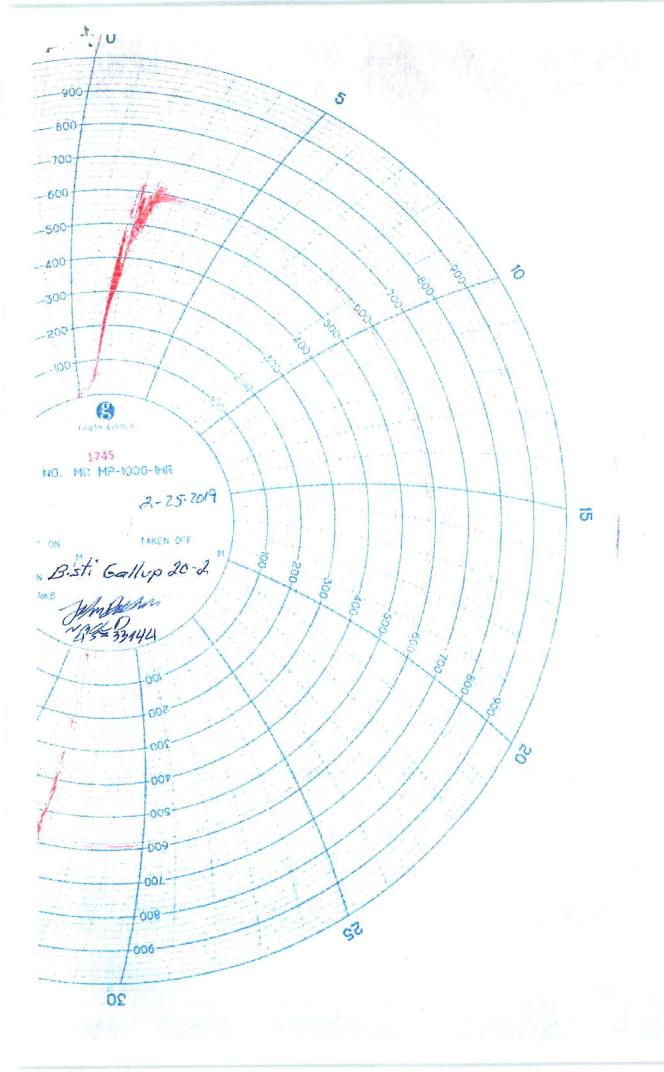

## SUNDRY NOTICES AND REPORTS ON WELLS Do not use this form for proposals to drill or to re-enter an

5. Lease Serial No. NMNM25448

|   | Do not use this<br>abandoned well                                                                                                                                                                                                                                                                                                                                                                                                                                                                                                                                                                                                                                                                                                                                                                                                                                                                                                                                                                                         | 6. If Indian, Allottee or Tribe Name                                           |                                                                                                                                           |                                                           |                                                 |                                                                             |  |  |  |  |
|---|---------------------------------------------------------------------------------------------------------------------------------------------------------------------------------------------------------------------------------------------------------------------------------------------------------------------------------------------------------------------------------------------------------------------------------------------------------------------------------------------------------------------------------------------------------------------------------------------------------------------------------------------------------------------------------------------------------------------------------------------------------------------------------------------------------------------------------------------------------------------------------------------------------------------------------------------------------------------------------------------------------------------------|--------------------------------------------------------------------------------|-------------------------------------------------------------------------------------------------------------------------------------------|-----------------------------------------------------------|-------------------------------------------------|-----------------------------------------------------------------------------|--|--|--|--|
| = | SUBMIT IN T                                                                                                                                                                                                                                                                                                                                                                                                                                                                                                                                                                                                                                                                                                                                                                                                                                                                                                                                                                                                               | 7. If Unit or CA/Agreement, Name and/or No.                                    |                                                                                                                                           |                                                           |                                                 |                                                                             |  |  |  |  |
|   | Type of Well                                                                                                                                                                                                                                                                                                                                                                                                                                                                                                                                                                                                                                                                                                                                                                                                                                                                                                                                                                                                              | 8. Well Name and No.<br>BISTI GALLUP 20 2                                      |                                                                                                                                           |                                                           |                                                 |                                                                             |  |  |  |  |
|   | 2. Name of Operator DJR OPERATING LLC                                                                                                                                                                                                                                                                                                                                                                                                                                                                                                                                                                                                                                                                                                                                                                                                                                                                                                                                                                                     | Contact:<br>E-Mail: scrues@dj                                                  |                                                                                                                                           | 9. API Well No.<br>30-045-33944-0                         | 00-S1                                           |                                                                             |  |  |  |  |
|   | 3a. Address<br>1600 BROADWAY SUITE 196<br>DENVER, CO 80202                                                                                                                                                                                                                                                                                                                                                                                                                                                                                                                                                                                                                                                                                                                                                                                                                                                                                                                                                                | 3b. Phone No. (include area code) Ph: 505-632-3476                             |                                                                                                                                           | 10. Field and Pool or Exploratory Area BISTI LOWER GALLUP |                                                 |                                                                             |  |  |  |  |
|   | <ol> <li>Location of Well (Footage, Sec., T.</li> <li>Sec 20 T25N R12W NWNE 66<br/>36.392122 N Lat, 108.132560</li> </ol>                                                                                                                                                                                                                                                                                                                                                                                                                                                                                                                                                                                                                                                                                                                                                                                                                                                                                                 | SOFNL 1980FEL                                                                  |                                                                                                                                           |                                                           | 11. County or Parish, State SAN JUAN COUNTY, NM |                                                                             |  |  |  |  |
|   | 12. CHECK THE APPROPRIATE BOX(ES) TO INDICATE NATURE OF NOTICE, REPORT, OR OTHER DATA                                                                                                                                                                                                                                                                                                                                                                                                                                                                                                                                                                                                                                                                                                                                                                                                                                                                                                                                     |                                                                                |                                                                                                                                           |                                                           |                                                 |                                                                             |  |  |  |  |
|   | TYPE OF SUBMISSION                                                                                                                                                                                                                                                                                                                                                                                                                                                                                                                                                                                                                                                                                                                                                                                                                                                                                                                                                                                                        | TYPE OF ACTION                                                                 |                                                                                                                                           |                                                           |                                                 |                                                                             |  |  |  |  |
|   | <ul> <li>□ Notice of Intent</li> <li>☑ Subsequent Report</li> <li>□ Final Abandonment Notice</li> </ul>                                                                                                                                                                                                                                                                                                                                                                                                                                                                                                                                                                                                                                                                                                                                                                                                                                                                                                                   | ☐ Acidize ☐ Alter Casing ☐ Casing Repair ☐ Change Plans ☐ Convert to Injection | <ul> <li>□ Deepen</li> <li>□ Hydraulic Fracturing</li> <li>□ New Construction</li> <li>□ Plug and Abandon</li> <li>□ Plug Back</li> </ul> | ☐ Reclam                                                  | olete<br>arily Abandon                          | <ul><li>□ Water Shut-Off</li><li>⋈ Well Integrity</li><li>□ Other</li></ul> |  |  |  |  |
| 1 | 13. Describe Proposed or Completed Operation: Clearly state all pertinent details, including estimated starting date of any proposed work and approximate duration thereof. If the proposal is to deepen directionally or recomplete horizontally, give subsurface locations and measured and true vertical depths of all pertinent markers and zones. Attach the Bond under which the work will be performed or provide the Bond No. on file with BLM BIA. Required subsequent reports must be filed within 30 days following completion of the involved operations. If the operation results in a multiple completion or recompletion in a new interval, a Form 3160-4 must be filed once testing has been completed. Final Abandonment Notices must be filed only after all requirements, including reclamation, have been completed and the operator has determined that the site is ready for final inspection.  1000 psi spring, 60 minute clock. The casing was pressured up to 585, psi and pressure held for the |                                                                                |                                                                                                                                           |                                                           |                                                 |                                                                             |  |  |  |  |
|   | entire test.                                                                                                                                                                                                                                                                                                                                                                                                                                                                                                                                                                                                                                                                                                                                                                                                                                                                                                                                                                                                              |                                                                                |                                                                                                                                           |                                                           |                                                 |                                                                             |  |  |  |  |