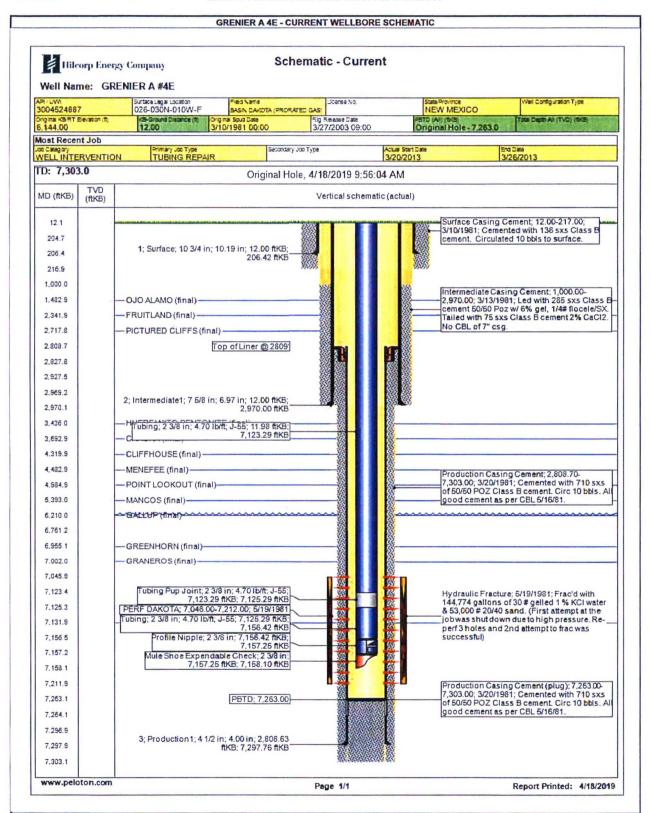

# HILCORP ENERGY COMPANY GRENIER A 4E MESA VERDE RECOMPLETION SUNDRY

API#:

3004524887

### JOB PROCEDURES

- 1. MIRU service rig and associated equipment; NU and test BOP.
- 2. TOOH with 2 3/8" tubing set at 7,157'.
- 3. MU a 4-1/2" cast iron bridge plug and RIH with work string; set a 4-1/2" CIBP at +/- 7,000' to isolate the Dakota Formation (set 50' above top perforation).
- 4. Load the wellbore with water, RU pressure test truck. Perform a Mechanical Integrity Test on wellbore. Chart record the MIT test (Notifiy NMOCD +24hr before actual test). Review and submit the MIT test results to the NMOCD.
- 5. MU and RIH with a 2<sup>nd</sup> 4-1/2" CIBP, set 50' below the lowest Mesa Verde perforation for the recomplete project.
- 6. Pressure test production casing to frac pressure.
- 7. N/D BOP, N/U frac stack and test frac stack to frac pressure.
- 8. Perforate and frac the Mesa Verde formation in two or three stages. (Top perforation @ 4,330', Bottom perforation @ 5,380')
- 9. Isolate frac stages with a composite bridge plug and set top isolation plug once frac is completed.
- 10. Nipple down frac stack, nipple up BOP and test.
- 11. TIH with a mill and drill out top isolation plug and Mesa Verde frac plugs.
- 12. Clean out to Dakota isolation plug.
- 13. Once water and sand rates are acceptable, drill out the Dakota isolation plug and cleanout to PBTD of 7,263'. TOOH.
- 14. TIH and land production tubing. Get a commingled Dakota/Mesa Verde flow rate.

HEC has reviewed all formation tops as per NMOCD website for the wellbore. The Mancos (5,393'), Menefee (4,483'), and Huerfanito Bentonite (3,436') formation tops have been added based on our log evaluation. The wellbore is North of the Chacra Line.