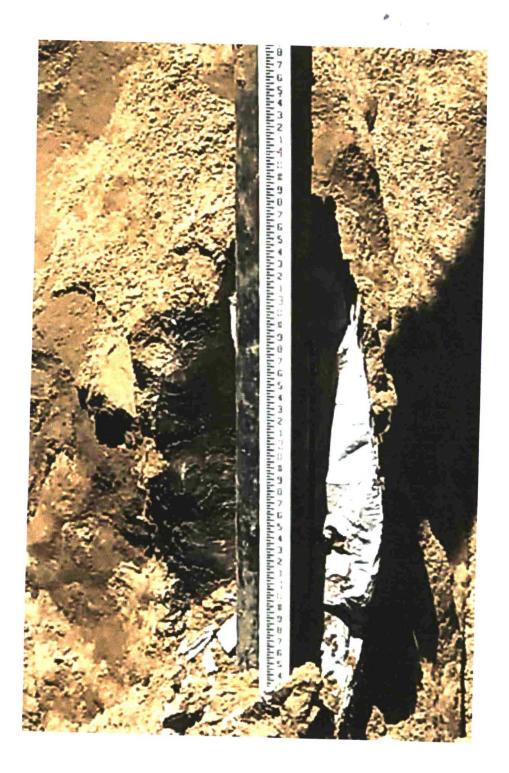

| Submit 1 Copy To Appropriate District                                                                                                                                                                                                                                        | State of New Mexico                    |                                    | Form C-103                                       |
|------------------------------------------------------------------------------------------------------------------------------------------------------------------------------------------------------------------------------------------------------------------------------|----------------------------------------|------------------------------------|--------------------------------------------------|
| Office<br><u>District I</u> – (575) 393-6161                                                                                                                                                                                                                                 | Energy, Minerals and Natural Resources |                                    | Revised July 18, 2013                            |
| 1625 N. French Dr., Hobbs, NM 88240                                                                                                                                                                                                                                          | 5 N. French Dr., Hobbs, NM 88240       |                                    | WELL API NO.<br>30-045-06003                     |
| <u>District II</u> – (575) 748-1283<br>811 S. First St., Artesia, NM 88210                                                                                                                                                                                                   |                                        |                                    | 5. Indicate Type of Lease                        |
| <u>District III</u> – (505) 334-6178<br>1000 Rio Brazos Rd., Aztec, NM 87410                                                                                                                                                                                                 | 1220 South St. Francis Dr.             |                                    | STATE S FEE                                      |
| District IV – (505) 476-3460                                                                                                                                                                                                                                                 | Santa Fe, NM 87505                     |                                    | 6. State Oil & Gas Lease No.                     |
| 1220 S. St. Francis Dr., Santa Fe, NM<br>87505                                                                                                                                                                                                                               |                                        |                                    | B-9320-11                                        |
| SUNDRY NOTICES AND REPORTS ON WELLS                                                                                                                                                                                                                                          |                                        |                                    | 7. Lease Name or Unit Agreement Name             |
| (DO NOT USE THIS FORM FOR PROPOSALS TO DRILL OR TO DEEPEN OR PLUG BACK TO A                                                                                                                                                                                                  |                                        |                                    |                                                  |
| DIFFERENT RESERVOIR. USE "APPLICATION FOR PERMIT" (FORM C-101) FOR SUCH PROPOSALS.)                                                                                                                                                                                          |                                        | Huerfanito Unit                    |                                                  |
| 1. Type of Well: Oil Well ☐ Gas Well ☒ Other                                                                                                                                                                                                                                 |                                        |                                    | 8. Well Number 18                                |
| 2. Name of Operator NMOCD                                                                                                                                                                                                                                                    |                                        | 9. OGRID Number                    |                                                  |
| Hilcorp Energy Company  3. Address of Operator                                                                                                                                                                                                                               |                                        | 372171<br>10. Pool name or Wildcat |                                                  |
| 382 Road 3100, Aztec, NM 87410                                                                                                                                                                                                                                               |                                        | Ballard Pictured Cliffs            |                                                  |
| 4. Well Location                                                                                                                                                                                                                                                             |                                        |                                    |                                                  |
| Unit Letter O: 990 feet from the South line and 1650 feet from the East line                                                                                                                                                                                                 |                                        |                                    |                                                  |
| Section 02 Township 26N Range 09W NMPM County San Juan                                                                                                                                                                                                                       |                                        |                                    |                                                  |
|                                                                                                                                                                                                                                                                              | 11. Elevation (Show whether DR,        | RKB, RT, GR, etc.,                 |                                                  |
| 6204' GL                                                                                                                                                                                                                                                                     |                                        |                                    |                                                  |
|                                                                                                                                                                                                                                                                              |                                        |                                    |                                                  |
| 12. Check Appropriate Box to Indicate Nature of Notice, Report or Other Data                                                                                                                                                                                                 |                                        |                                    |                                                  |
| NOTICE OF INTENTION TO: SUBSEQUENT REPORT OF:                                                                                                                                                                                                                                |                                        |                                    |                                                  |
| PERFORM REMEDIAL WORK   PLUG AND ABANDON   REMEDIAL WORK                                                                                                                                                                                                                     |                                        |                                    |                                                  |
| TEMPORARILY ABANDON                                                                                                                                                                                                                                                          |                                        |                                    | LLING OPNS. ☐ P AND A ☐                          |
| PULL OR ALTER CASING                                                                                                                                                                                                                                                         | MULTIPLE COMPL                         | CASING/CEMENT                      | TJOB 🗆                                           |
| DOWNHOLE COMMINGLE                                                                                                                                                                                                                                                           |                                        |                                    |                                                  |
| CLOSED-LOOP SYSTEM  OTHER:                                                                                                                                                                                                                                                   |                                        | OTHER:                             | $\bowtie$                                        |
|                                                                                                                                                                                                                                                                              | eted operations. (Clearly state all    |                                    | d give pertinent dates, including estimated date |
| of starting any proposed work). SEE RULE 19.15.7.14 NMAC. For Multiple Completions: Attach wellbore diagram of                                                                                                                                                               |                                        |                                    |                                                  |
| proposed completion or recompletion.                                                                                                                                                                                                                                         |                                        |                                    |                                                  |
| On 6/07/2010 Hilson Francy was contacted by Manica Kuchling Oil & Cas Inspector to plumb the bradenheed to surface after the                                                                                                                                                 |                                        |                                    |                                                  |
| On 6/07/2019, Hilcorp Energy was contacted by Monica Kuehling, Oil & Gas Inspector, to plumb the bradenhead to surface after the MSO reported there was no BH to test. It was stated in her email communication, that there was an 8-5/8" surface casing string and 5-       |                                        |                                    |                                                  |
| 1/2" string that were run in 1952. And, in 1999, a 2-7/8" production string that was run and cemented to surface. On 6/14/2019, Hilcorp                                                                                                                                      |                                        |                                    |                                                  |
| shut the well in and excavated 15' around the wellhead and was unable to locate the 8-5/8" casing. The 5-1/2" casing did not have any                                                                                                                                        |                                        |                                    |                                                  |
| pressure, indicating the 2-7/8" production string is isolated from the rest of the wellbore. Photos were sent to OCD of the excavation. On                                                                                                                                   |                                        |                                    |                                                  |
| 6/27/2019, Hilcorp excavated an additional 5' and removed an additional 3' of cement from around the casing and still did not locate the 8-5/8" casing. Photos were sent to OCD of the 2nd excavation and unsuccessful attempt in locating the casing. On 6/28/2019, Hilcorp |                                        |                                    |                                                  |
| requested approval to backfill the hole and proceed with a witnessed bradenhead test. Brandon Powell gave permission to close the hole.                                                                                                                                      |                                        |                                    |                                                  |
| On 7/01/2019 HEC backfilled the hole and returned the well to production. OCD will follow up with HEC to check surrounding                                                                                                                                                   |                                        |                                    |                                                  |
| bradenhead pressures to verify there are no issues in the area. The 5-1/2" casing will continue to be monitored.                                                                                                                                                             |                                        |                                    |                                                  |
|                                                                                                                                                                                                                                                                              |                                        |                                    |                                                  |
|                                                                                                                                                                                                                                                                              |                                        |                                    |                                                  |
| Spud Date:                                                                                                                                                                                                                                                                   | Rig Release Da                         | ate:                               |                                                  |
|                                                                                                                                                                                                                                                                              |                                        |                                    |                                                  |
|                                                                                                                                                                                                                                                                              |                                        |                                    |                                                  |
| I hereby certify that the information above is true and complete to the best of my knowledge and belief.                                                                                                                                                                     |                                        |                                    |                                                  |
|                                                                                                                                                                                                                                                                              |                                        |                                    |                                                  |
| SIGNATURE William TITLE Operations/Regulatory Technician-Sr. DATE 72-19                                                                                                                                                                                                      |                                        |                                    |                                                  |
| $\circ$                                                                                                                                                                                                                                                                      |                                        |                                    |                                                  |
| Type or print name Cherylene Weston E-mail address: cweston@hilcorp.com PHONE: 505-564-0779                                                                                                                                                                                  |                                        |                                    |                                                  |
| For State Use Only                                                                                                                                                                                                                                                           |                                        |                                    |                                                  |
| APPROVED BY: Brand Soll TITLES UPERVISOR DISTRICT #3 DATE 7/3/19                                                                                                                                                                                                             |                                        |                                    |                                                  |
| Conditions of Approval (if any):                                                                                                                                                                                                                                             | PY                                     |                                    |                                                  |
|                                                                                                                                                                                                                                                                              | ± 1                                    |                                    |                                                  |