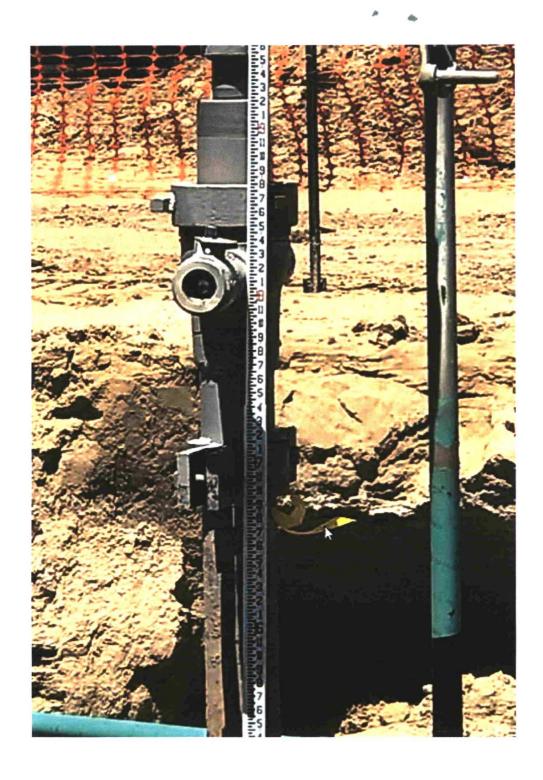

| Submit 1 Copy To Appropriate District                                                                                                                                                                                                                                        | State of New Mexico                    |                                    | Form C-103                                       |
|------------------------------------------------------------------------------------------------------------------------------------------------------------------------------------------------------------------------------------------------------------------------------|----------------------------------------|------------------------------------|--------------------------------------------------|
| Office<br><u>District I</u> – (575) 393-6161                                                                                                                                                                                                                                 | Energy, Minerals and Natural Resources |                                    | Revised July 18, 2013                            |
| 1625 N. French Dr., Hobbs, NM 88240                                                                                                                                                                                                                                          | 5 N. French Dr., Hobbs, NM 88240       |                                    | WELL API NO.<br>30-045-06003                     |
| <u>District II</u> – (575) 748-1283<br>811 S. First St., Artesia, NM 88210                                                                                                                                                                                                   |                                        |                                    | 5. Indicate Type of Lease                        |
| <u>District III</u> – (505) 334-6178<br>1000 Rio Brazos Rd., Aztec, NM 87410                                                                                                                                                                                                 | 1220 South St. Francis Dr.             |                                    | STATE S FEE                                      |
| District IV – (505) 476-3460                                                                                                                                                                                                                                                 | Santa Fe, NM 87505                     |                                    | 6. State Oil & Gas Lease No.                     |
| 1220 S. St. Francis Dr., Santa Fe, NM<br>87505                                                                                                                                                                                                                               |                                        |                                    | B-9320-11                                        |
| SUNDRY NOTICES AND REPORTS ON WELLS                                                                                                                                                                                                                                          |                                        |                                    | 7. Lease Name or Unit Agreement Name             |
| (DO NOT USE THIS FORM FOR PROPOSALS TO DRILL OR TO DEEPEN OR PLUG BACK TO A                                                                                                                                                                                                  |                                        |                                    |                                                  |
| DIFFERENT RESERVOIR. USE "APPLICATION FOR PERMIT" (FORM C-101) FOR SUCH PROPOSALS.)                                                                                                                                                                                          |                                        | Huerfanito Unit                    |                                                  |
| 1. Type of Well: Oil Well ☐ Gas Well ☒ Other                                                                                                                                                                                                                                 |                                        |                                    | 8. Well Number 18                                |
| 2. Name of Operator NMOCD                                                                                                                                                                                                                                                    |                                        | 9. OGRID Number                    |                                                  |
| Hilcorp Energy Company  3. Address of Operator                                                                                                                                                                                                                               |                                        | 372171<br>10. Pool name or Wildcat |                                                  |
| 382 Road 3100, Aztec, NM 87410                                                                                                                                                                                                                                               |                                        | Ballard Pictured Cliffs            |                                                  |
| 4. Well Location                                                                                                                                                                                                                                                             |                                        |                                    |                                                  |
| Unit Letter O: 990 feet from the South line and 1650 feet from the East line                                                                                                                                                                                                 |                                        |                                    |                                                  |
| Section 02 Township 26N Range 09W NMPM County San Juan                                                                                                                                                                                                                       |                                        |                                    |                                                  |
|                                                                                                                                                                                                                                                                              | 11. Elevation (Show whether DR,        | RKB, RT, GR, etc.,                 |                                                  |
| 6204' GL                                                                                                                                                                                                                                                                     |                                        |                                    |                                                  |
|                                                                                                                                                                                                                                                                              |                                        |                                    |                                                  |
| 12. Check Appropriate Box to Indicate Nature of Notice, Report or Other Data                                                                                                                                                                                                 |                                        |                                    |                                                  |
| NOTICE OF INTENTION TO: SUBSEQUENT REPORT OF:                                                                                                                                                                                                                                |                                        |                                    |                                                  |
| PERFORM REMEDIAL WORK   PLUG AND ABANDON   REMEDIAL WORK                                                                                                                                                                                                                     |                                        |                                    |                                                  |
| TEMPORARILY ABANDON                                                                                                                                                                                                                                                          |                                        |                                    | LLING OPNS. ☐ P AND A ☐                          |
| PULL OR ALTER CASING                                                                                                                                                                                                                                                         | MULTIPLE COMPL                         | CASING/CEMENT                      | TJOB 🗆                                           |
| DOWNHOLE COMMINGLE                                                                                                                                                                                                                                                           |                                        |                                    |                                                  |
| CLOSED-LOOP SYSTEM  OTHER:                                                                                                                                                                                                                                                   |                                        | OTHER:                             | $\bowtie$                                        |
|                                                                                                                                                                                                                                                                              | eted operations. (Clearly state all    |                                    | d give pertinent dates, including estimated date |
| of starting any proposed work). SEE RULE 19.15.7.14 NMAC. For Multiple Completions: Attach wellbore diagram of                                                                                                                                                               |                                        |                                    |                                                  |
| proposed completion or recompletion.                                                                                                                                                                                                                                         |                                        |                                    |                                                  |
| On 6/07/2010 Hilson Francy was contacted by Manica Kuchling Oil & Cas Inspector to plumb the bradenheed to surface after the                                                                                                                                                 |                                        |                                    |                                                  |
| On 6/07/2019, Hilcorp Energy was contacted by Monica Kuehling, Oil & Gas Inspector, to plumb the bradenhead to surface after the MSO reported there was no BH to test. It was stated in her email communication, that there was an 8-5/8" surface casing string and 5-       |                                        |                                    |                                                  |
| 1/2" string that were run in 1952. And, in 1999, a 2-7/8" production string that was run and cemented to surface. On 6/14/2019, Hilcorp                                                                                                                                      |                                        |                                    |                                                  |
| shut the well in and excavated 15' around the wellhead and was unable to locate the 8-5/8" casing. The 5-1/2" casing did not have any                                                                                                                                        |                                        |                                    |                                                  |
| pressure, indicating the 2-7/8" production string is isolated from the rest of the wellbore. Photos were sent to OCD of the excavation. On                                                                                                                                   |                                        |                                    |                                                  |
| 6/27/2019, Hilcorp excavated an additional 5' and removed an additional 3' of cement from around the casing and still did not locate the 8-5/8" casing. Photos were sent to OCD of the 2nd excavation and unsuccessful attempt in locating the casing. On 6/28/2019, Hilcorp |                                        |                                    |                                                  |
| requested approval to backfill the hole and proceed with a witnessed bradenhead test. Brandon Powell gave permission to close the hole.                                                                                                                                      |                                        |                                    |                                                  |
| On 7/01/2019 HEC backfilled the hole and returned the well to production. OCD will follow up with HEC to check surrounding                                                                                                                                                   |                                        |                                    |                                                  |
| bradenhead pressures to verify there are no issues in the area. The 5-1/2" casing will continue to be monitored.                                                                                                                                                             |                                        |                                    |                                                  |
|                                                                                                                                                                                                                                                                              |                                        |                                    |                                                  |
|                                                                                                                                                                                                                                                                              |                                        |                                    |                                                  |
| Spud Date:                                                                                                                                                                                                                                                                   | Rig Release Da                         | ate:                               |                                                  |
|                                                                                                                                                                                                                                                                              |                                        |                                    |                                                  |
|                                                                                                                                                                                                                                                                              |                                        |                                    |                                                  |
| I hereby certify that the information above is true and complete to the best of my knowledge and belief.                                                                                                                                                                     |                                        |                                    |                                                  |
|                                                                                                                                                                                                                                                                              |                                        |                                    |                                                  |
| SIGNATURE William TITLE Operations/Regulatory Technician-Sr. DATE 72-19                                                                                                                                                                                                      |                                        |                                    |                                                  |
| $\circ$                                                                                                                                                                                                                                                                      |                                        |                                    |                                                  |
| Type or print name Cherylene Weston E-mail address: cweston@hilcorp.com PHONE: 505-564-0779                                                                                                                                                                                  |                                        |                                    |                                                  |
| For State Use Only                                                                                                                                                                                                                                                           |                                        |                                    |                                                  |
| APPROVED BY: Brand Soll TITLES UPERVISOR DISTRICT #3 DATE 7/3/19                                                                                                                                                                                                             |                                        |                                    |                                                  |
| Conditions of Approval (if any):                                                                                                                                                                                                                                             | PY                                     |                                    |                                                  |
|                                                                                                                                                                                                                                                                              | ± 1                                    |                                    |                                                  |