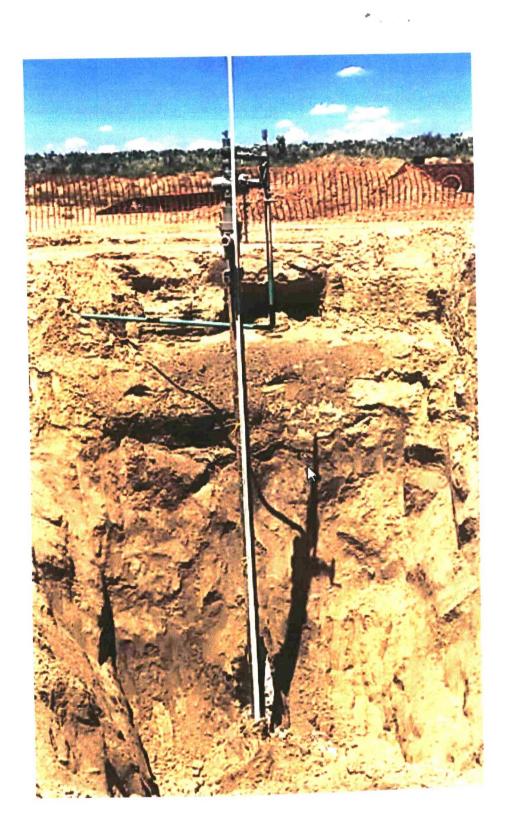

| Submit 1 Copy To Appropriate District                                                                                                                                                                                                                                        | State of New Mexico                    |                                    | Form C-103                                       |
|------------------------------------------------------------------------------------------------------------------------------------------------------------------------------------------------------------------------------------------------------------------------------|----------------------------------------|------------------------------------|--------------------------------------------------|
| Office<br><u>District I</u> – (575) 393-6161                                                                                                                                                                                                                                 | Energy, Minerals and Natural Resources |                                    | Revised July 18, 2013                            |
| 1625 N. French Dr., Hobbs, NM 88240                                                                                                                                                                                                                                          | 5 N. French Dr., Hobbs, NM 88240       |                                    | WELL API NO.<br>30-045-06003                     |
| <u>District II</u> – (575) 748-1283<br>811 S. First St., Artesia, NM 88210                                                                                                                                                                                                   |                                        |                                    | 5. Indicate Type of Lease                        |
| <u>District III</u> – (505) 334-6178<br>1000 Rio Brazos Rd., Aztec, NM 87410                                                                                                                                                                                                 | 1220 South St. Francis Dr.             |                                    | STATE S FEE                                      |
| District IV – (505) 476-3460                                                                                                                                                                                                                                                 | Santa Fe, NM 87505                     |                                    | 6. State Oil & Gas Lease No.                     |
| 1220 S. St. Francis Dr., Santa Fe, NM<br>87505                                                                                                                                                                                                                               |                                        |                                    | B-9320-11                                        |
| SUNDRY NOTICES AND REPORTS ON WELLS                                                                                                                                                                                                                                          |                                        |                                    | 7. Lease Name or Unit Agreement Name             |
| (DO NOT USE THIS FORM FOR PROPOSALS TO DRILL OR TO DEEPEN OR PLUG BACK TO A                                                                                                                                                                                                  |                                        |                                    |                                                  |
| DIFFERENT RESERVOIR. USE "APPLICATION FOR PERMIT" (FORM C-101) FOR SUCH PROPOSALS.)                                                                                                                                                                                          |                                        | Huerfanito Unit                    |                                                  |
| 1. Type of Well: Oil Well ☐ Gas Well ☒ Other                                                                                                                                                                                                                                 |                                        |                                    | 8. Well Number 18                                |
| 2. Name of Operator NMOCD                                                                                                                                                                                                                                                    |                                        | 9. OGRID Number                    |                                                  |
| Hilcorp Energy Company  3. Address of Operator                                                                                                                                                                                                                               |                                        | 372171<br>10. Pool name or Wildcat |                                                  |
| 382 Road 3100, Aztec, NM 87410                                                                                                                                                                                                                                               |                                        | Ballard Pictured Cliffs            |                                                  |
| 4. Well Location                                                                                                                                                                                                                                                             |                                        |                                    |                                                  |
| Unit Letter O: 990 feet from the South line and 1650 feet from the East line                                                                                                                                                                                                 |                                        |                                    |                                                  |
| Section 02 Township 26N Range 09W NMPM County San Juan                                                                                                                                                                                                                       |                                        |                                    |                                                  |
|                                                                                                                                                                                                                                                                              | 11. Elevation (Show whether DR,        | RKB, RT, GR, etc.,                 |                                                  |
| 6204' GL                                                                                                                                                                                                                                                                     |                                        |                                    |                                                  |
|                                                                                                                                                                                                                                                                              |                                        |                                    |                                                  |
| 12. Check Appropriate Box to Indicate Nature of Notice, Report or Other Data                                                                                                                                                                                                 |                                        |                                    |                                                  |
| NOTICE OF INTENTION TO: SUBSEQUENT REPORT OF:                                                                                                                                                                                                                                |                                        |                                    |                                                  |
| PERFORM REMEDIAL WORK   PLUG AND ABANDON   REMEDIAL WORK                                                                                                                                                                                                                     |                                        |                                    |                                                  |
| TEMPORARILY ABANDON                                                                                                                                                                                                                                                          |                                        |                                    | LLING OPNS. ☐ P AND A ☐                          |
| PULL OR ALTER CASING                                                                                                                                                                                                                                                         | MULTIPLE COMPL                         | CASING/CEMENT                      | TJOB 🗆                                           |
| DOWNHOLE COMMINGLE                                                                                                                                                                                                                                                           |                                        |                                    |                                                  |
| CLOSED-LOOP SYSTEM  OTHER:                                                                                                                                                                                                                                                   |                                        | OTHER:                             | $\bowtie$                                        |
|                                                                                                                                                                                                                                                                              | eted operations. (Clearly state all    |                                    | d give pertinent dates, including estimated date |
| of starting any proposed work). SEE RULE 19.15.7.14 NMAC. For Multiple Completions: Attach wellbore diagram of                                                                                                                                                               |                                        |                                    |                                                  |
| proposed completion or recompletion.                                                                                                                                                                                                                                         |                                        |                                    |                                                  |
| On 6/07/2010 Hilson Francy was contacted by Manica Kuchling Oil & Cas Inspector to plumb the bradenheed to surface after the                                                                                                                                                 |                                        |                                    |                                                  |
| On 6/07/2019, Hilcorp Energy was contacted by Monica Kuehling, Oil & Gas Inspector, to plumb the bradenhead to surface after the MSO reported there was no BH to test. It was stated in her email communication, that there was an 8-5/8" surface casing string and 5-       |                                        |                                    |                                                  |
| 1/2" string that were run in 1952. And, in 1999, a 2-7/8" production string that was run and cemented to surface. On 6/14/2019, Hilcorp                                                                                                                                      |                                        |                                    |                                                  |
| shut the well in and excavated 15' around the wellhead and was unable to locate the 8-5/8" casing. The 5-1/2" casing did not have any                                                                                                                                        |                                        |                                    |                                                  |
| pressure, indicating the 2-7/8" production string is isolated from the rest of the wellbore. Photos were sent to OCD of the excavation. On                                                                                                                                   |                                        |                                    |                                                  |
| 6/27/2019, Hilcorp excavated an additional 5' and removed an additional 3' of cement from around the casing and still did not locate the 8-5/8" casing. Photos were sent to OCD of the 2nd excavation and unsuccessful attempt in locating the casing. On 6/28/2019, Hilcorp |                                        |                                    |                                                  |
| requested approval to backfill the hole and proceed with a witnessed bradenhead test. Brandon Powell gave permission to close the hole.                                                                                                                                      |                                        |                                    |                                                  |
| On 7/01/2019 HEC backfilled the hole and returned the well to production. OCD will follow up with HEC to check surrounding                                                                                                                                                   |                                        |                                    |                                                  |
| bradenhead pressures to verify there are no issues in the area. The 5-1/2" casing will continue to be monitored.                                                                                                                                                             |                                        |                                    |                                                  |
|                                                                                                                                                                                                                                                                              |                                        |                                    |                                                  |
|                                                                                                                                                                                                                                                                              |                                        |                                    |                                                  |
| Spud Date:                                                                                                                                                                                                                                                                   | Rig Release Da                         | ate:                               |                                                  |
|                                                                                                                                                                                                                                                                              |                                        |                                    |                                                  |
|                                                                                                                                                                                                                                                                              |                                        |                                    |                                                  |
| I hereby certify that the information above is true and complete to the best of my knowledge and belief.                                                                                                                                                                     |                                        |                                    |                                                  |
|                                                                                                                                                                                                                                                                              |                                        |                                    |                                                  |
| SIGNATURE William TITLE Operations/Regulatory Technician-Sr. DATE 72-19                                                                                                                                                                                                      |                                        |                                    |                                                  |
| $\circ$                                                                                                                                                                                                                                                                      |                                        |                                    |                                                  |
| Type or print name Cherylene Weston E-mail address: cweston@hilcorp.com PHONE: 505-564-0779                                                                                                                                                                                  |                                        |                                    |                                                  |
| For State Use Only                                                                                                                                                                                                                                                           |                                        |                                    |                                                  |
| APPROVED BY: Brand Soll TITLES UPERVISOR DISTRICT #3 DATE 7/3/19                                                                                                                                                                                                             |                                        |                                    |                                                  |
| Conditions of Approval (if any):                                                                                                                                                                                                                                             | PY                                     |                                    |                                                  |
|                                                                                                                                                                                                                                                                              | ± 1                                    |                                    |                                                  |