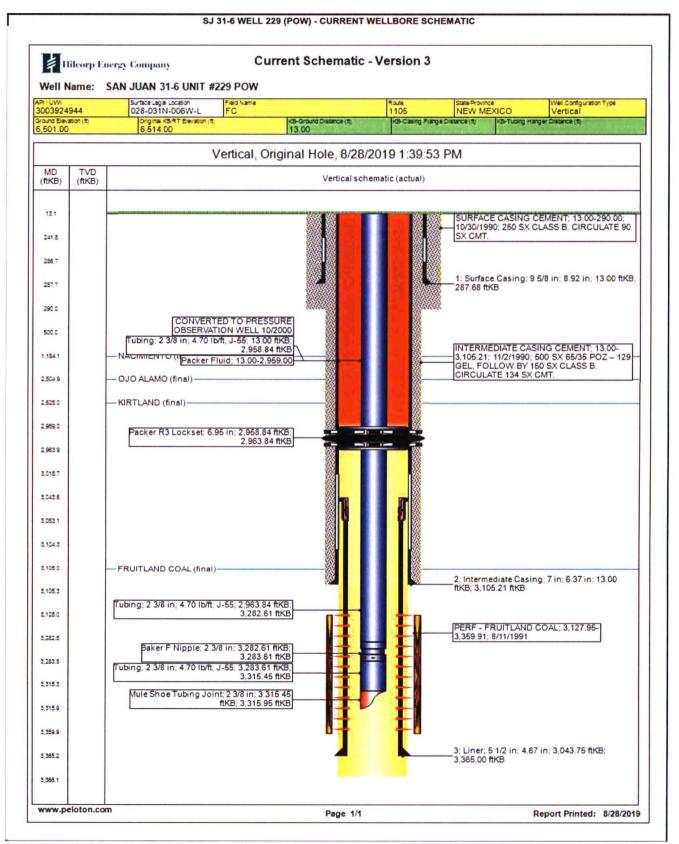

## JOB PROCEDURES

- 1. Hold pre-job safety meeting. Verify cathodic is off. Comply with all NMOCD, BLM, and HEC safety and environmental regulations.
- 2. Check casing, tubing, and bradenhead pressures and record them in WellView. If there is pressure on the BH, contact Operations Engineer.
- 3. Remove existing piping on casing valve. RU blow lines from casing valves and begin blowing down casing pressure (if any is present).
- 4. MIRU pump truck. Load the casing with 2% KCL water and corrosion inhibitor.
- 5. Perform Mechanical Integrity Test (MIT) by pressure testing the 2-3/8" x 5-1/2" annulus above the packer set @ 2,959" to 560 psig for 30 minutes on a 2 hour chart with a 1,000 lb spring.
- 6. If the test passes, shut in the well, RD pump truck, and move off of the location. If the test fails, contact the Operations Engineer.