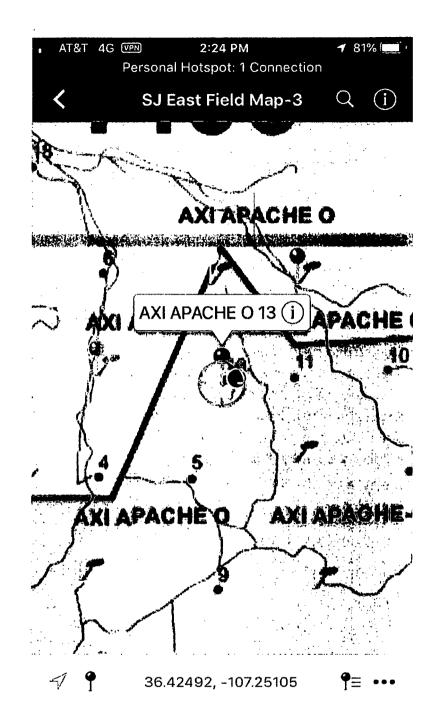

RECEIVED BUREAU OF INDIAN AFFAIRS

AXI Apache O 13

36.42492, -107.25105

API-30-039-21432

JICARILLA AGENCY BRANCH OF REAL PROPERTY

**Final Reclamation Plan** 

- 1. Pick up and remove all trash, metal, cable, and any foreign debris within 200' of location.
- 2. Strip equipment off of facility.
- 3. Harvest to remove pipeline to edge of location.
- 4. Strip top soil and stock pile.
- 5. Re-route road.
- 6. Re-contour location to re-create natural ridge and terrain.
- 7. Replace top soil.
- 8. Rip and disk compacted soil.
- 9. Seed entire location with Mesa Mix
- Re-seed all disturbed areas. Drill where applicable at 12lbs an acre, and broadcast seed and harrow, at 24lbs an acre, all other disturbed areas. Broadcast seed a double the rate of seed. Wildlife seed mix will be used.