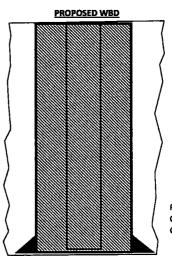

#### 32. Additional remarks, continued

Pump Cement Plug 1: 9-5/8 surface casing float collar to surface, 190 Sacks Class G Cement (15.8 lb/gal, 1.17 cuft/sx, 5.03 gal/sx water, 2% calcium chloride, 50% excess). Establish circulation with cement down 2 in. poly pipe and back to surface. Ensure that good cement is circulated to surface.

Cut off casing and poly pipe below grade and install P&A marker to comply with regulations. Record GPS coordinates for P&A marker on EOW report. Photograph P&A marker in place. RDMO cement equipment.

WELL: W LYBROOK UNIT 757Y

API: 30-045-35807

GL (FT): 6,719

KB (FT): 6,740

KB - GL (FT): 21

RIH W 2° POLY PIPE TO TD CEMENT W/ 190 SX CMT CLASS G, 15.8 PPG, 1.17 CUFT/SX