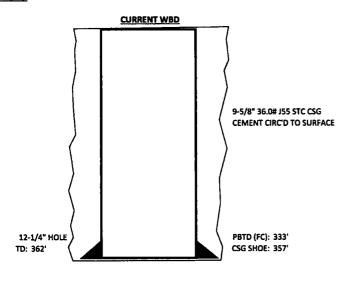

#### 32. Additional remarks, continued

Pump Cement Plug 1: 9-5/8 surface casing float collar to surface, 190 Sacks Class G Cement (15.8 lb/gal, 1.17 cuft/sx, 5.03 gal/sx water, 2% calcium chloride, 50% excess). Establish circulation with cement down 2 in. poly pipe and back to surface. Ensure that good cement is circulated to surface.

Cut off casing and poly pipe below grade and install P&A marker to comply with regulations. Record GPS coordinates for P&A marker on EOW report. Photograph P&A marker in place. RDMO cement equipment.

WELL: W LYBROOK UNIT 757Y

API: 30-045-35807

GL (FT): 6,719

KB (FT): 6,740

KB - GL (FT): 21

RIH W 2° POLY PIPE TO TD CEMENT W/ 190 SX CMT CLASS G, 15.8 PPG, 1.17 CUFT/SX