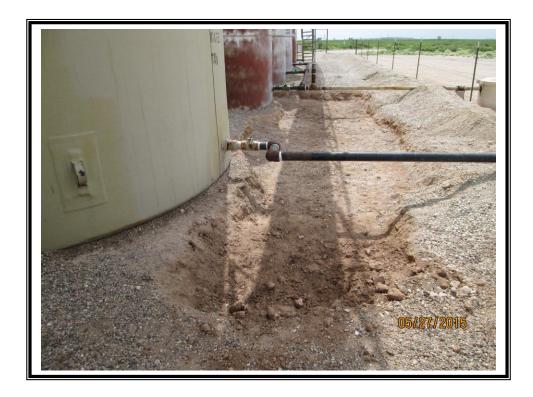

| Remediation Specifications |                                                                                        |  |  |  |  |  |
|----------------------------|----------------------------------------------------------------------------------------|--|--|--|--|--|
| Remediation<br>Parameters: | Excavate the entire leak site to a depth of 1 foot. Backfill the site with clean soil. |  |  |  |  |  |
| Remediation Activities:    | 05/26/2015 to 06/10/2015                                                               |  |  |  |  |  |