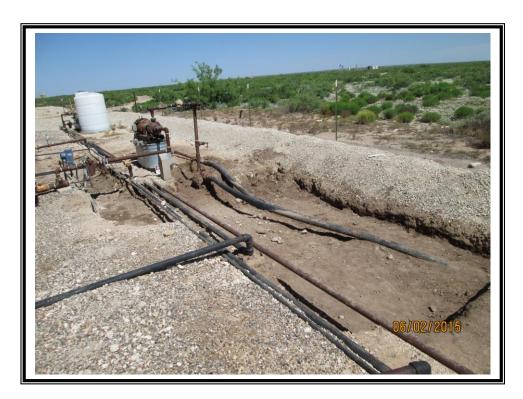

|                    | Release Data                     |  |  |  |  |  |  |
|--------------------|----------------------------------|--|--|--|--|--|--|
| Date of Release:   | 03/06/2015                       |  |  |  |  |  |  |
| Type of Release:   | Produced water                   |  |  |  |  |  |  |
| Source of Release: | Illegal dumping by unknown party |  |  |  |  |  |  |
| Volume of Release: | 11.15 bbls                       |  |  |  |  |  |  |
| Volume Recovered:  | 0 bbls                           |  |  |  |  |  |  |

| Remediation Specifications |                                                                                        |  |  |  |  |  |
|----------------------------|----------------------------------------------------------------------------------------|--|--|--|--|--|
| Remediation<br>Parameters: | Excavate the entire leak site to a depth of 1 foot. Backfill the site with clean soil. |  |  |  |  |  |
| Remediation Activities:    | 05/26/2015 to 06/10/2015                                                               |  |  |  |  |  |