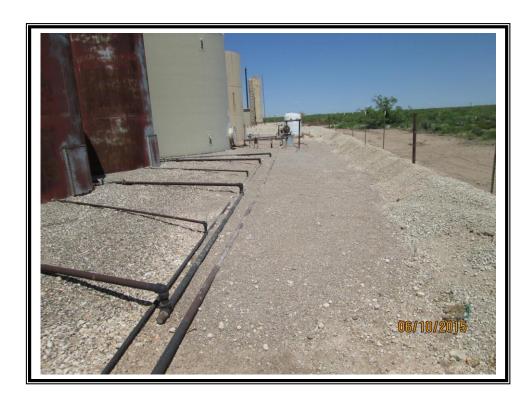

| Remediation Specifications |                                                                                        |  |  |  |  |  |
|----------------------------|----------------------------------------------------------------------------------------|--|--|--|--|--|
| Remediation<br>Parameters: | Excavate the entire leak site to a depth of 1 foot. Backfill the site with clean soil. |  |  |  |  |  |
| Remediation Activities:    | 05/26/2015 to 06/10/2015                                                               |  |  |  |  |  |