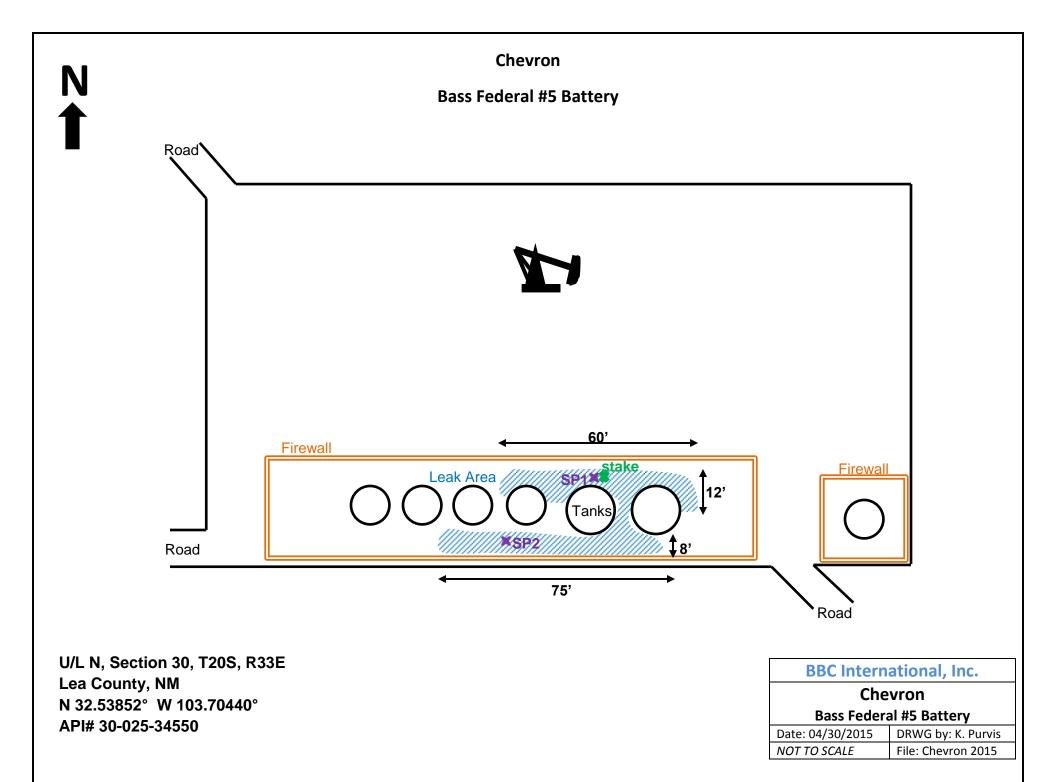

| Supporting Documentation |                                                    |  |  |  |  |  |
|--------------------------|----------------------------------------------------|--|--|--|--|--|
| Initial C-141            | Signed 09/09/2015                                  |  |  |  |  |  |
| Final C-141              | Signed 06/25/2015                                  |  |  |  |  |  |
| Site Diagram             | April 2015                                         |  |  |  |  |  |
| Groundwater Plot         | 50'-75'                                            |  |  |  |  |  |
| TOPO Maps                | April 2015                                         |  |  |  |  |  |
| Lab Summary              | 04/27/2015                                         |  |  |  |  |  |
| Lab Analysis             | 04/27/2015                                         |  |  |  |  |  |
| Correspondence           | Request and approval of remediation plan via email |  |  |  |  |  |