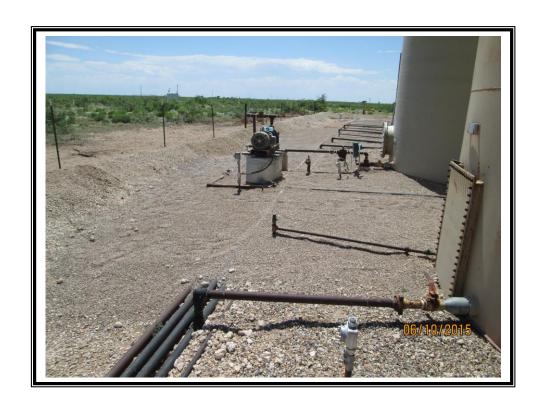

| Remediation Specifications |                                                                                        |  |  |  |  |  |
|----------------------------|----------------------------------------------------------------------------------------|--|--|--|--|--|
| Remediation<br>Parameters: | Excavate the entire leak site to a depth of 1 foot. Backfill the site with clean soil. |  |  |  |  |  |
| Remediation Activities:    | 05/26/2015 to 06/10/2015                                                               |  |  |  |  |  |