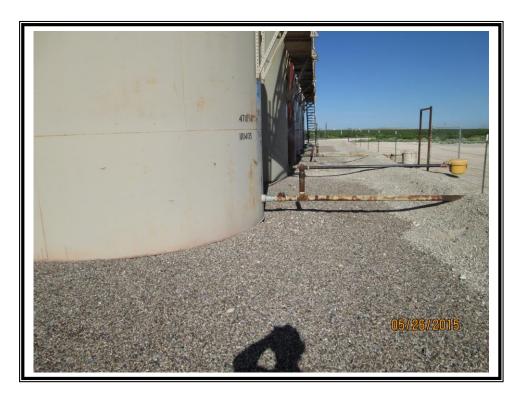

|                    | Release Data                     |  |  |  |  |  |  |
|--------------------|----------------------------------|--|--|--|--|--|--|
| Date of Release:   | 03/06/2015                       |  |  |  |  |  |  |
| Type of Release:   | Produced water                   |  |  |  |  |  |  |
| Source of Release: | Illegal dumping by unknown party |  |  |  |  |  |  |
| Volume of Release: | 11.15 bbls                       |  |  |  |  |  |  |
| Volume Recovered:  | 0 bbls                           |  |  |  |  |  |  |

| Remediation Specifications |                                                                                        |  |  |  |  |  |
|----------------------------|----------------------------------------------------------------------------------------|--|--|--|--|--|
| Remediation<br>Parameters: | Excavate the entire leak site to a depth of 1 foot. Backfill the site with clean soil. |  |  |  |  |  |
| Remediation Activities:    | 05/26/2015 to 06/10/2015                                                               |  |  |  |  |  |