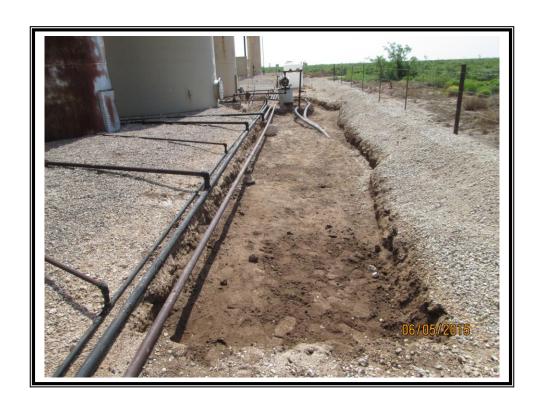

| Remediation Specifications |                                                                                        |  |  |  |  |  |
|----------------------------|----------------------------------------------------------------------------------------|--|--|--|--|--|
| Remediation<br>Parameters: | Excavate the entire leak site to a depth of 1 foot. Backfill the site with clean soil. |  |  |  |  |  |
| Remediation Activities:    | 05/26/2015 to 06/10/2015                                                               |  |  |  |  |  |