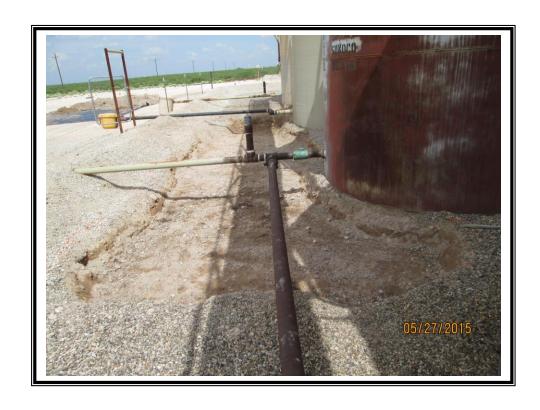

| Remediation Specifications |                                                                                        |  |  |  |  |  |
|----------------------------|----------------------------------------------------------------------------------------|--|--|--|--|--|
| Remediation<br>Parameters: | Excavate the entire leak site to a depth of 1 foot. Backfill the site with clean soil. |  |  |  |  |  |
| Remediation Activities:    | 05/26/2015 to 06/10/2015                                                               |  |  |  |  |  |