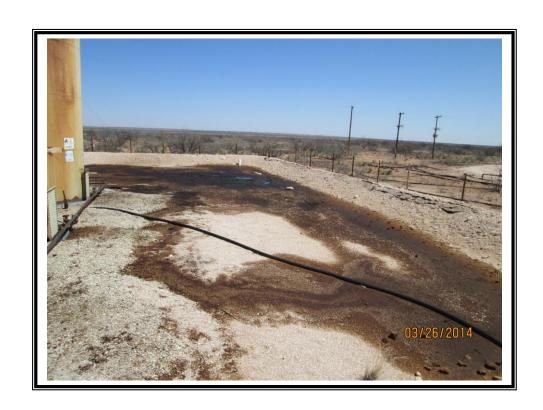

| Release Data       |                                                                  |  |  |  |  |  |
|--------------------|------------------------------------------------------------------|--|--|--|--|--|
| Date of Release:   | 03/14/2014                                                       |  |  |  |  |  |
| Type of Release:   | Oil                                                              |  |  |  |  |  |
| Source of Release: | Circulating pump was left on "hand" instead of "auto"/tank spill |  |  |  |  |  |
| Volume of Release: | 20 bbls                                                          |  |  |  |  |  |
| Volume Recovered:  | 15 bbls                                                          |  |  |  |  |  |

| Remediation Specifications |                                                                                                       |  |  |  |  |  |  |  |
|----------------------------|-------------------------------------------------------------------------------------------------------|--|--|--|--|--|--|--|
| Remediation Parameters:    | Remove the impacted material from inside the lined battery.  Backfill the excavation with clean soil. |  |  |  |  |  |  |  |
| Remediation Activities:    | 09/18/2015 to 09/23/2015                                                                              |  |  |  |  |  |  |  |
|                            |                                                                                                       |  |  |  |  |  |  |  |