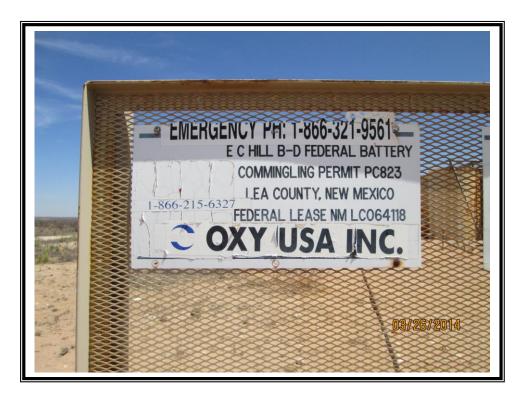

| Site Description   |                               |  |  |  |  |  |
|--------------------|-------------------------------|--|--|--|--|--|
| Site Name:         | EC Hill B-D Federal Battery   |  |  |  |  |  |
| Company:           | Oxy Permian Ltd.              |  |  |  |  |  |
| Legal Description: | U/L A, Section 34, T23S, R37E |  |  |  |  |  |
| County:            | Lea County, NM                |  |  |  |  |  |
| GPS Coordinates:   | N 32.26480° W 103.14259°      |  |  |  |  |  |