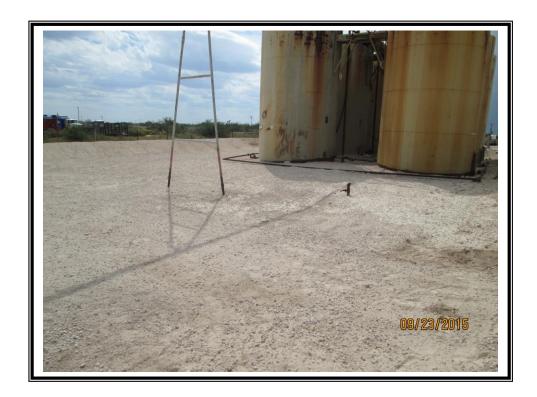

| Remediation Specifications |                                                                                                       |  |  |  |  |  |  |  |
|----------------------------|-------------------------------------------------------------------------------------------------------|--|--|--|--|--|--|--|
| Remediation Parameters:    | Remove the impacted material from inside the lined battery.  Backfill the excavation with clean soil. |  |  |  |  |  |  |  |
| Remediation Activities:    | 09/18/2015 to 09/23/2015                                                                              |  |  |  |  |  |  |  |
|                            |                                                                                                       |  |  |  |  |  |  |  |