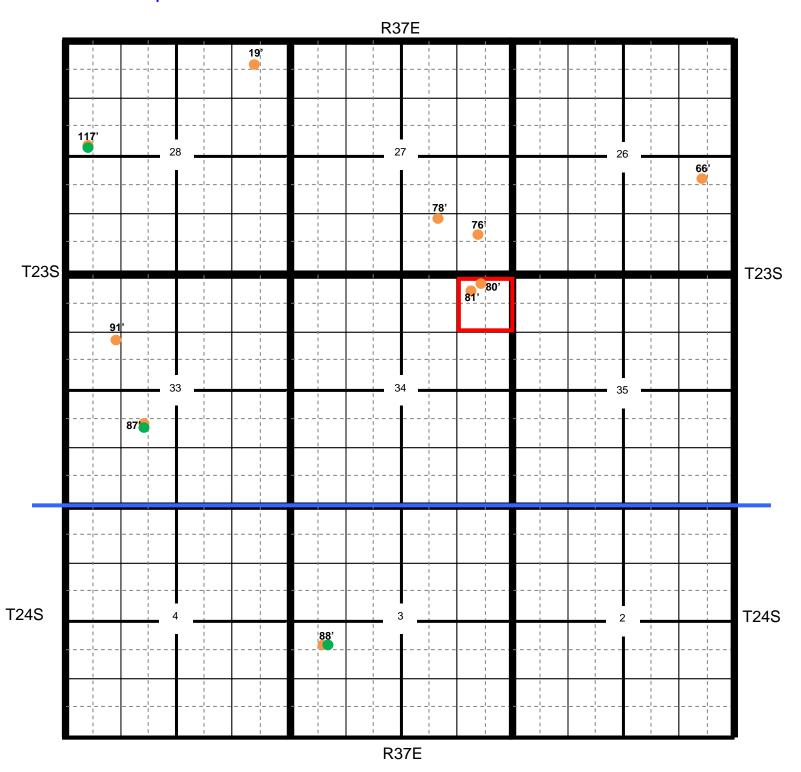

| Plan Sent to OCD:     | n/a | n/a |
|-----------------------|-----|-----|
| OCD Approval of Plan: | n/a | n/a |
| Plan Sent to BLM:     | n/a | n/a |
| BLM Approval of Plan: | n/a | n/a |

| Supporting Documentation |                             |  |  |  |  |  |
|--------------------------|-----------------------------|--|--|--|--|--|
| Initial C-141            | Signed 03/18/2014           |  |  |  |  |  |
| Final C-141              | Signed 10/07/2014           |  |  |  |  |  |
| Site Diagram             | March 2014                  |  |  |  |  |  |
| Groundwater Plot         | 75'-100'                    |  |  |  |  |  |
| TOPO Maps                | March 2014                  |  |  |  |  |  |
| Lab Summary              | Not required, lined battery |  |  |  |  |  |
| Lab Analysis             | Not required, lined battery |  |  |  |  |  |
| Correspondence           | Not required, lined battery |  |  |  |  |  |