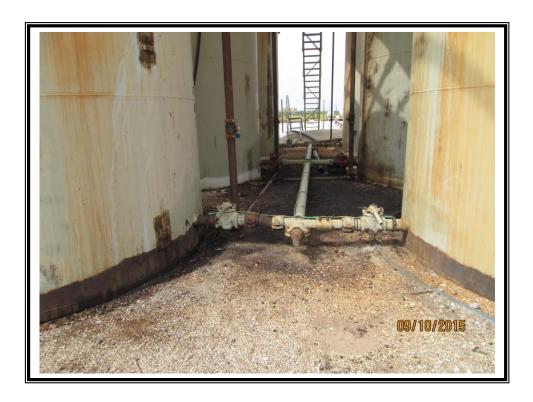

| Release Data       |                                                                  |  |  |  |  |  |
|--------------------|------------------------------------------------------------------|--|--|--|--|--|
| Date of Release:   | 03/14/2014                                                       |  |  |  |  |  |
| Type of Release:   | Oil                                                              |  |  |  |  |  |
| Source of Release: | Circulating pump was left on "hand" instead of "auto"/tank spill |  |  |  |  |  |
| Volume of Release: | 20 bbls                                                          |  |  |  |  |  |
| Volume Recovered:  | 15 bbls                                                          |  |  |  |  |  |