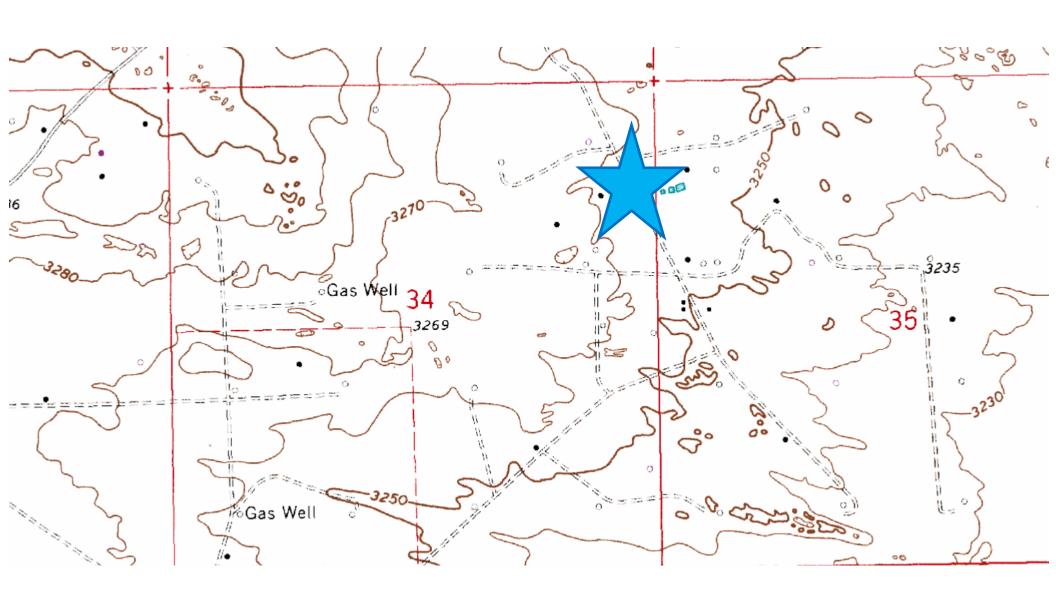

| Site Description   |                               |  |  |  |  |  |
|--------------------|-------------------------------|--|--|--|--|--|
| Site Name:         | EC Hill B-D Federal Battery   |  |  |  |  |  |
| Company:           | Oxy Permian Ltd.              |  |  |  |  |  |
| Legal Description: | U/L A, Section 34, T23S, R37E |  |  |  |  |  |
| County:            | Lea County, NM                |  |  |  |  |  |
| GPS Coordinates:   | N 32.26480° W 103.14259°      |  |  |  |  |  |