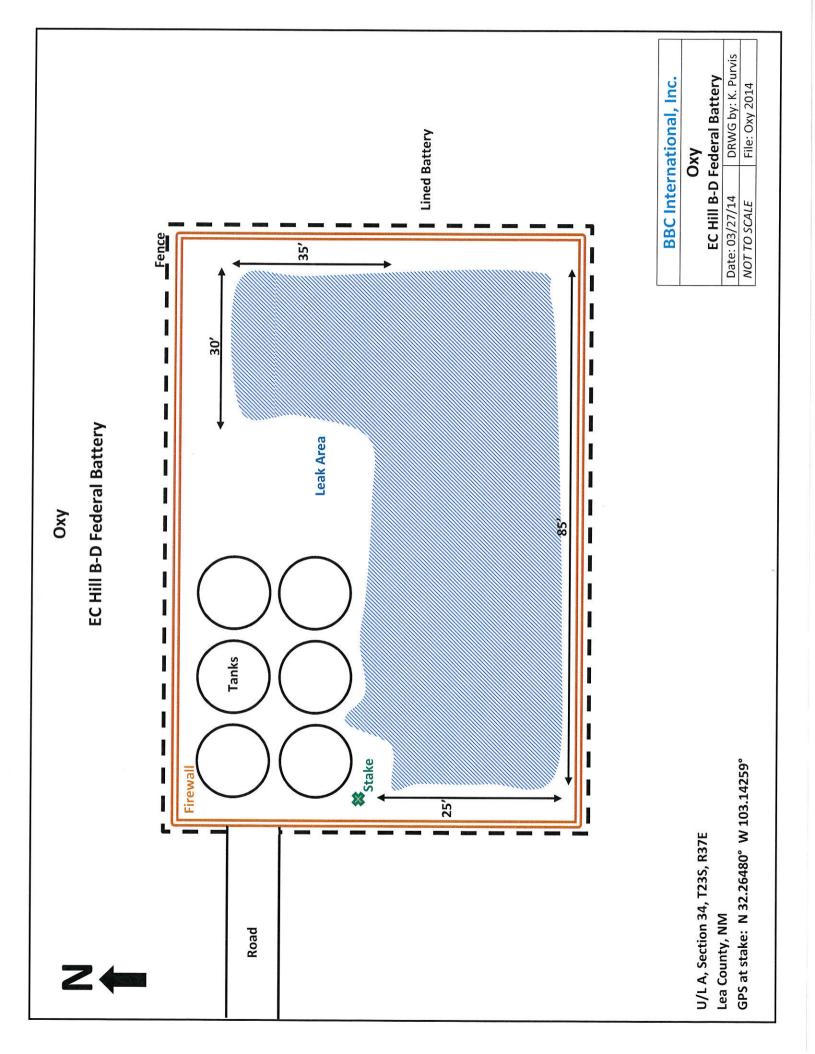

| Site Description   |                               |  |  |  |  |  |
|--------------------|-------------------------------|--|--|--|--|--|
| Site Name:         | EC Hill B-D Federal Battery   |  |  |  |  |  |
| Company:           | Oxy Permian Ltd.              |  |  |  |  |  |
| Legal Description: | U/L A, Section 34, T23S, R37E |  |  |  |  |  |
| County:            | Lea County, NM                |  |  |  |  |  |
| GPS Coordinates:   | N 32.26480° W 103.14259°      |  |  |  |  |  |

| Remediation Specifications |                                                                                                       |  |  |  |  |  |  |  |
|----------------------------|-------------------------------------------------------------------------------------------------------|--|--|--|--|--|--|--|
| Remediation Parameters:    | Remove the impacted material from inside the lined battery.  Backfill the excavation with clean soil. |  |  |  |  |  |  |  |
| Remediation Activities:    | 09/18/2015 to 09/23/2015                                                                              |  |  |  |  |  |  |  |
|                            |                                                                                                       |  |  |  |  |  |  |  |

| Plan Sent to OCD:     | n/a | n/a |
|-----------------------|-----|-----|
| OCD Approval of Plan: | n/a | n/a |
| Plan Sent to BLM:     | n/a | n/a |
| BLM Approval of Plan: | n/a | n/a |

| Supporting Documentation |                             |  |  |  |  |  |
|--------------------------|-----------------------------|--|--|--|--|--|
| Initial C-141            | Signed 03/18/2014           |  |  |  |  |  |
| Final C-141              | Signed 10/07/2014           |  |  |  |  |  |
| Site Diagram             | March 2014                  |  |  |  |  |  |
| Groundwater Plot         | 75'-100'                    |  |  |  |  |  |
| TOPO Maps                | March 2014                  |  |  |  |  |  |
| Lab Summary              | Not required, lined battery |  |  |  |  |  |
| Lab Analysis             | Not required, lined battery |  |  |  |  |  |
| Correspondence           | Not required, lined battery |  |  |  |  |  |