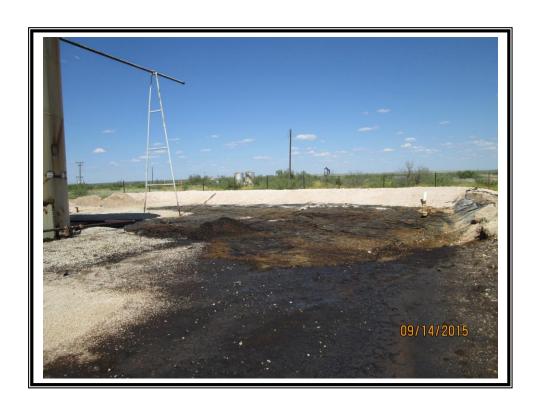

| Remediation Specifications |                                                                                                       |  |  |  |  |  |  |  |
|----------------------------|-------------------------------------------------------------------------------------------------------|--|--|--|--|--|--|--|
| Remediation Parameters:    | Remove the impacted material from inside the lined battery.  Backfill the excavation with clean soil. |  |  |  |  |  |  |  |
| Remediation Activities:    | 09/18/2015 to 09/23/2015                                                                              |  |  |  |  |  |  |  |
|                            |                                                                                                       |  |  |  |  |  |  |  |