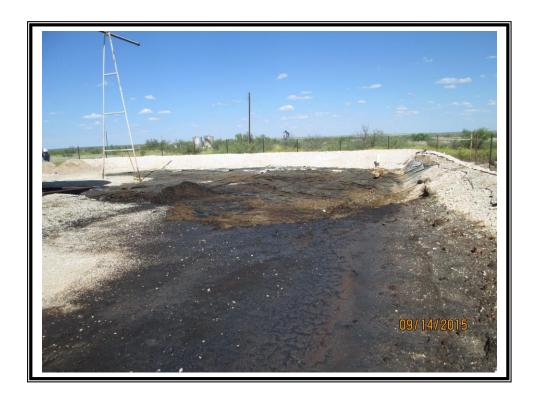

| Remediation Specifications |                                                                                                       |  |  |  |  |  |  |  |
|----------------------------|-------------------------------------------------------------------------------------------------------|--|--|--|--|--|--|--|
| Remediation Parameters:    | Remove the impacted material from inside the lined battery.  Backfill the excavation with clean soil. |  |  |  |  |  |  |  |
| Remediation Activities:    | 09/18/2015 to 09/23/2015                                                                              |  |  |  |  |  |  |  |
|                            |                                                                                                       |  |  |  |  |  |  |  |