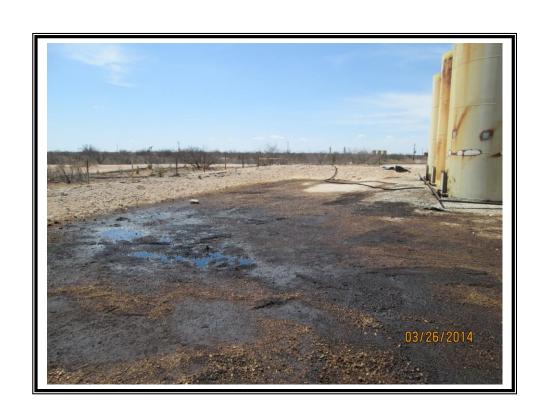

| Release Data       |                                                                  |  |  |  |  |  |
|--------------------|------------------------------------------------------------------|--|--|--|--|--|
| Date of Release:   | 03/14/2014                                                       |  |  |  |  |  |
| Type of Release:   | Oil                                                              |  |  |  |  |  |
| Source of Release: | Circulating pump was left on "hand" instead of "auto"/tank spill |  |  |  |  |  |
| Volume of Release: | 20 bbls                                                          |  |  |  |  |  |
| Volume Recovered:  | 15 bbls                                                          |  |  |  |  |  |

| Remediation Specifications |                                                                                                       |  |  |  |  |  |  |  |
|----------------------------|-------------------------------------------------------------------------------------------------------|--|--|--|--|--|--|--|
| Remediation Parameters:    | Remove the impacted material from inside the lined battery.  Backfill the excavation with clean soil. |  |  |  |  |  |  |  |
| Remediation Activities:    | 09/18/2015 to 09/23/2015                                                                              |  |  |  |  |  |  |  |
|                            |                                                                                                       |  |  |  |  |  |  |  |