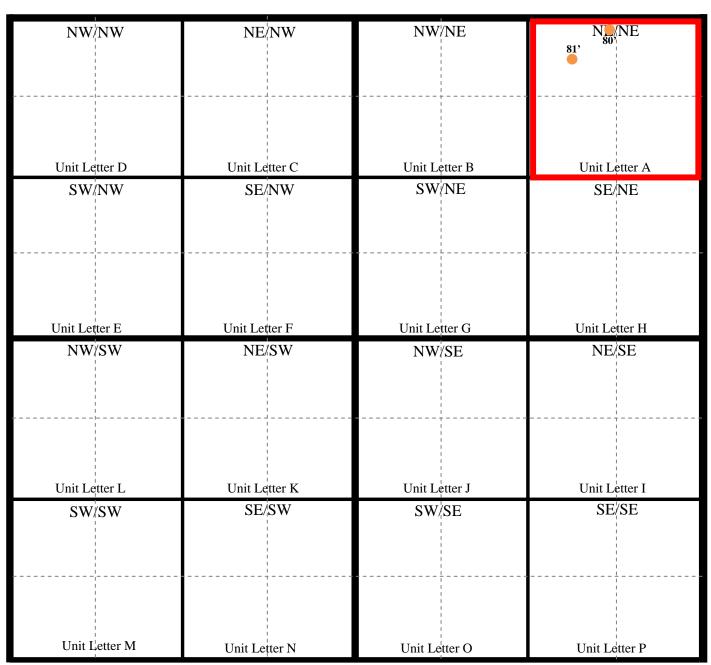

| Site Description   |                               |  |  |  |  |  |
|--------------------|-------------------------------|--|--|--|--|--|
| Site Name:         | EC Hill B-D Federal Battery   |  |  |  |  |  |
| Company:           | Oxy Permian Ltd.              |  |  |  |  |  |
| Legal Description: | U/L A, Section 34, T23S, R37E |  |  |  |  |  |
| County:            | Lea County, NM                |  |  |  |  |  |
| GPS Coordinates:   | N 32.26480° W 103.14259°      |  |  |  |  |  |