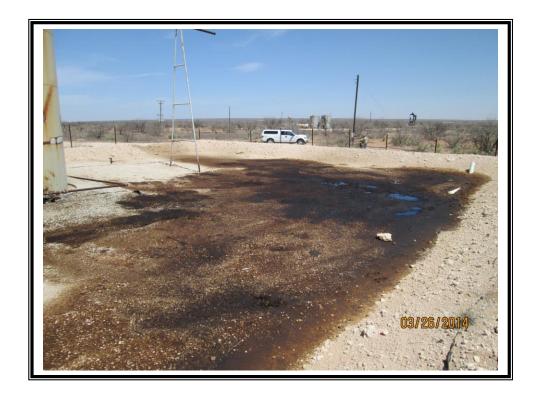

| Release Data       |                                                                  |  |  |  |  |  |
|--------------------|------------------------------------------------------------------|--|--|--|--|--|
| Date of Release:   | 03/14/2014                                                       |  |  |  |  |  |
| Type of Release:   | Oil                                                              |  |  |  |  |  |
| Source of Release: | Circulating pump was left on "hand" instead of "auto"/tank spill |  |  |  |  |  |
| Volume of Release: | 20 bbls                                                          |  |  |  |  |  |
| Volume Recovered:  | 15 bbls                                                          |  |  |  |  |  |

| Remediation Specifications |                                                                                                       |  |  |  |  |  |  |  |
|----------------------------|-------------------------------------------------------------------------------------------------------|--|--|--|--|--|--|--|
| Remediation Parameters:    | Remove the impacted material from inside the lined battery.  Backfill the excavation with clean soil. |  |  |  |  |  |  |  |
| Remediation Activities:    | 09/18/2015 to 09/23/2015                                                                              |  |  |  |  |  |  |  |
|                            |                                                                                                       |  |  |  |  |  |  |  |