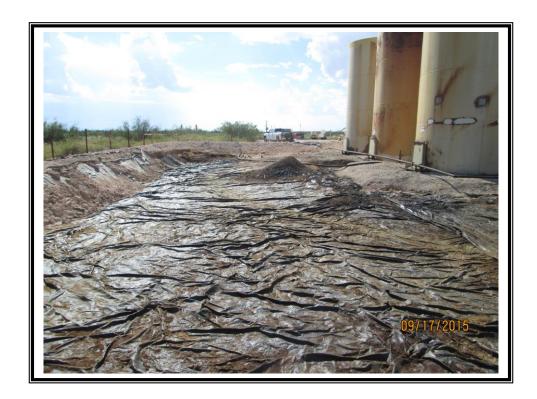

| Remediation Specifications |                                                                                                       |  |  |  |  |  |  |  |
|----------------------------|-------------------------------------------------------------------------------------------------------|--|--|--|--|--|--|--|
| Remediation Parameters:    | Remove the impacted material from inside the lined battery.  Backfill the excavation with clean soil. |  |  |  |  |  |  |  |
| Remediation Activities:    | 09/18/2015 to 09/23/2015                                                                              |  |  |  |  |  |  |  |
|                            |                                                                                                       |  |  |  |  |  |  |  |