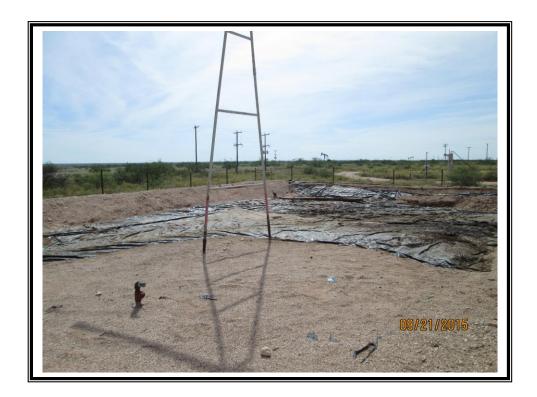

| Remediation Specifications |                                                                                                       |  |  |  |  |  |  |  |
|----------------------------|-------------------------------------------------------------------------------------------------------|--|--|--|--|--|--|--|
| Remediation Parameters:    | Remove the impacted material from inside the lined battery.  Backfill the excavation with clean soil. |  |  |  |  |  |  |  |
| Remediation Activities:    | 09/18/2015 to 09/23/2015                                                                              |  |  |  |  |  |  |  |
|                            |                                                                                                       |  |  |  |  |  |  |  |