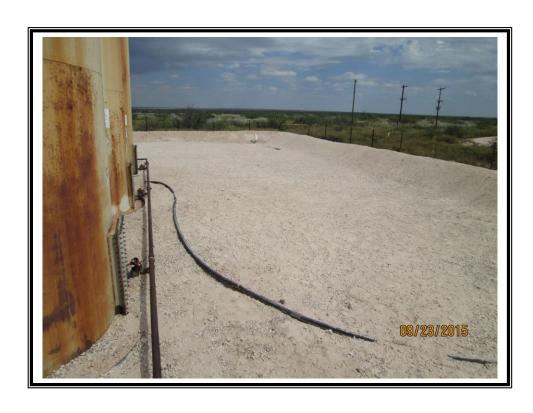

| Remediation Specifications |                                                                                                       |  |  |  |  |  |  |  |
|----------------------------|-------------------------------------------------------------------------------------------------------|--|--|--|--|--|--|--|
| Remediation Parameters:    | Remove the impacted material from inside the lined battery.  Backfill the excavation with clean soil. |  |  |  |  |  |  |  |
| Remediation Activities:    | 09/18/2015 to 09/23/2015                                                                              |  |  |  |  |  |  |  |
|                            |                                                                                                       |  |  |  |  |  |  |  |