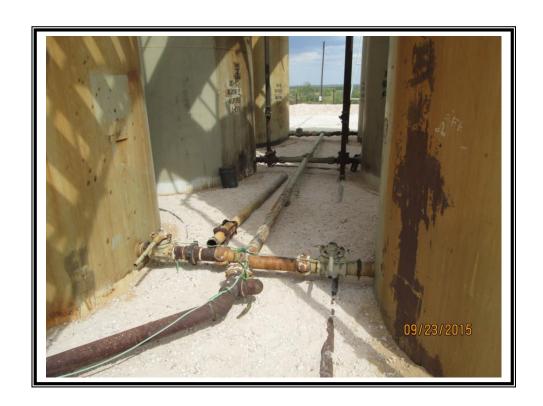

| Release Data       |                                                                  |  |  |  |  |  |
|--------------------|------------------------------------------------------------------|--|--|--|--|--|
| Date of Release:   | 03/14/2014                                                       |  |  |  |  |  |
| Type of Release:   | Oil                                                              |  |  |  |  |  |
| Source of Release: | Circulating pump was left on "hand" instead of "auto"/tank spill |  |  |  |  |  |
| Volume of Release: | 20 bbls                                                          |  |  |  |  |  |
| Volume Recovered:  | 15 bbls                                                          |  |  |  |  |  |

| Remediation Specifications |                                                                                                       |  |  |  |  |  |  |  |
|----------------------------|-------------------------------------------------------------------------------------------------------|--|--|--|--|--|--|--|
| Remediation Parameters:    | Remove the impacted material from inside the lined battery.  Backfill the excavation with clean soil. |  |  |  |  |  |  |  |
| Remediation Activities:    | 09/18/2015 to 09/23/2015                                                                              |  |  |  |  |  |  |  |
|                            |                                                                                                       |  |  |  |  |  |  |  |