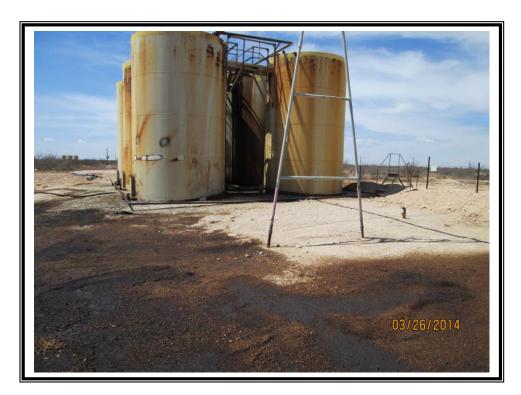

| Site Description   |                               |  |  |  |  |  |
|--------------------|-------------------------------|--|--|--|--|--|
| Site Name:         | EC Hill B-D Federal Battery   |  |  |  |  |  |
| Company:           | Oxy Permian Ltd.              |  |  |  |  |  |
| Legal Description: | U/L A, Section 34, T23S, R37E |  |  |  |  |  |
| County:            | Lea County, NM                |  |  |  |  |  |
| GPS Coordinates:   | N 32.26480° W 103.14259°      |  |  |  |  |  |

| Remediation Specifications |                                                                                                       |  |  |  |  |  |  |  |
|----------------------------|-------------------------------------------------------------------------------------------------------|--|--|--|--|--|--|--|
| Remediation Parameters:    | Remove the impacted material from inside the lined battery.  Backfill the excavation with clean soil. |  |  |  |  |  |  |  |
| Remediation Activities:    | 09/18/2015 to 09/23/2015                                                                              |  |  |  |  |  |  |  |
|                            |                                                                                                       |  |  |  |  |  |  |  |