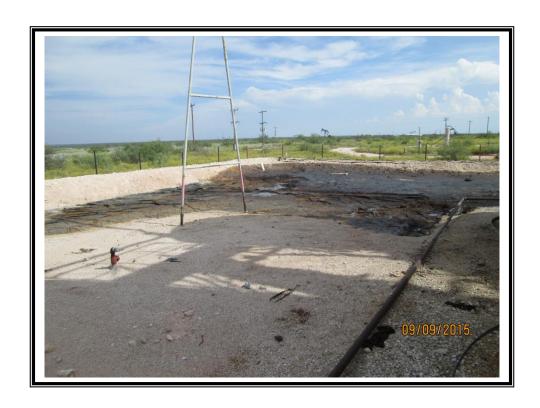

| Remediation Specifications |                                                                                                       |  |  |  |  |  |  |  |
|----------------------------|-------------------------------------------------------------------------------------------------------|--|--|--|--|--|--|--|
| Remediation Parameters:    | Remove the impacted material from inside the lined battery.  Backfill the excavation with clean soil. |  |  |  |  |  |  |  |
| Remediation Activities:    | 09/18/2015 to 09/23/2015                                                                              |  |  |  |  |  |  |  |
|                            |                                                                                                       |  |  |  |  |  |  |  |