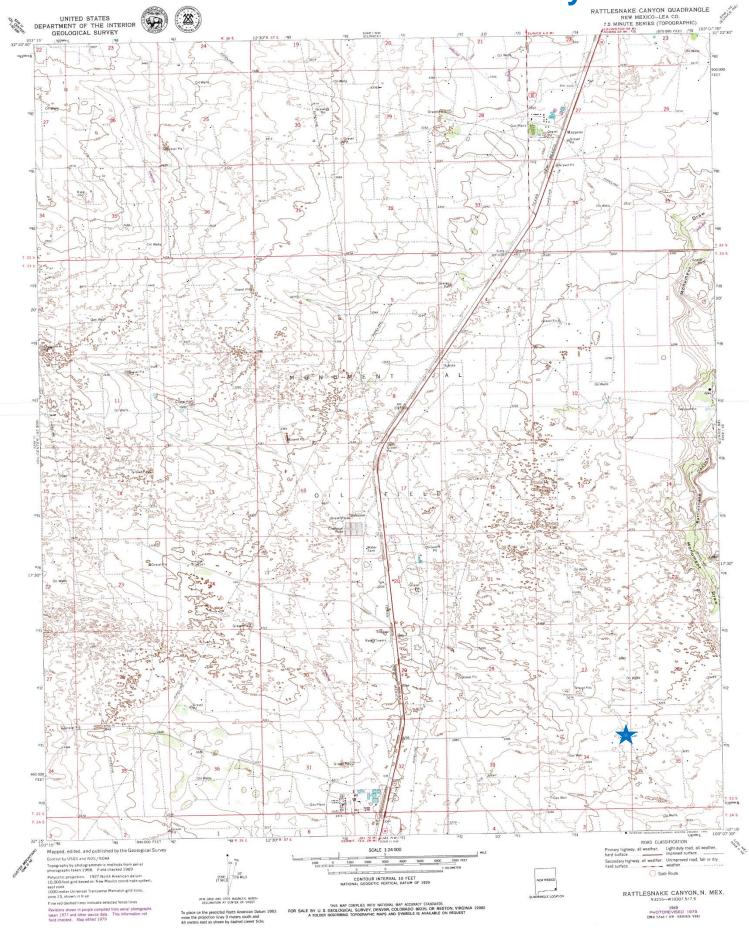

| Plan Sent to OCD:     | n/a | n/a |
|-----------------------|-----|-----|
| OCD Approval of Plan: | n/a | n/a |
| Plan Sent to BLM:     | n/a | n/a |
| BLM Approval of Plan: | n/a | n/a |

| Supporting Documentation |                             |  |  |  |  |  |
|--------------------------|-----------------------------|--|--|--|--|--|
| Initial C-141            | Signed 03/18/2014           |  |  |  |  |  |
| Final C-141              | Signed 10/07/2014           |  |  |  |  |  |
| Site Diagram             | March 2014                  |  |  |  |  |  |
| Groundwater Plot         | 75'-100'                    |  |  |  |  |  |
| TOPO Maps                | March 2014                  |  |  |  |  |  |
| Lab Summary              | Not required, lined battery |  |  |  |  |  |
| Lab Analysis             | Not required, lined battery |  |  |  |  |  |
| Correspondence           | Not required, lined battery |  |  |  |  |  |