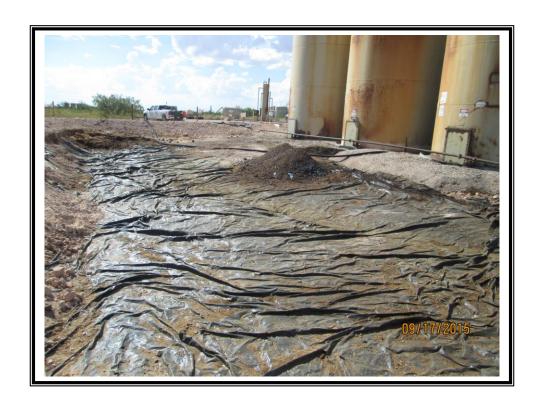

| Release Data       |                                                                  |  |  |  |  |  |
|--------------------|------------------------------------------------------------------|--|--|--|--|--|
| Date of Release:   | 03/14/2014                                                       |  |  |  |  |  |
| Type of Release:   | Oil                                                              |  |  |  |  |  |
| Source of Release: | Circulating pump was left on "hand" instead of "auto"/tank spill |  |  |  |  |  |
| Volume of Release: | 20 bbls                                                          |  |  |  |  |  |
| Volume Recovered:  | 15 bbls                                                          |  |  |  |  |  |

| Remediation Specifications |                                                                                                       |  |  |  |  |  |  |  |
|----------------------------|-------------------------------------------------------------------------------------------------------|--|--|--|--|--|--|--|
| Remediation Parameters:    | Remove the impacted material from inside the lined battery.  Backfill the excavation with clean soil. |  |  |  |  |  |  |  |
| Remediation Activities:    | 09/18/2015 to 09/23/2015                                                                              |  |  |  |  |  |  |  |
|                            |                                                                                                       |  |  |  |  |  |  |  |