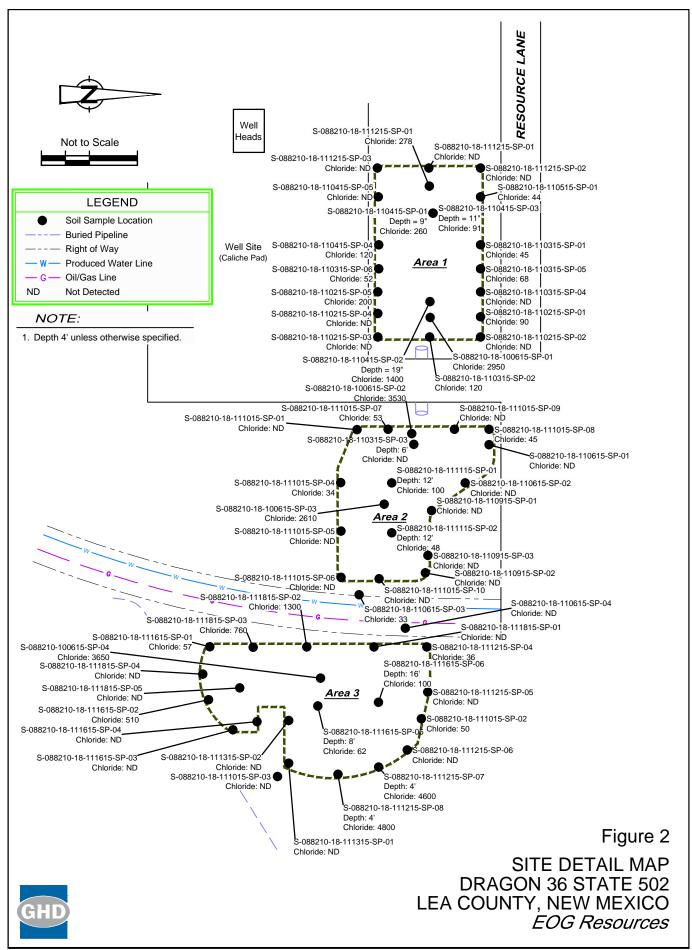

The impacted area was excavated to a depth of approximately 4ft bgs (see Figure 2). Vertical assessment was done in multiple locations of concern in the range of 6 ft to 19 ft bgs (see Figure 2). Only one vertical assessment sample exceeded the chloride RRAL with a concentration of 1400 mg/kg (S-088210-18-110415-SP-02) at 19 ft bgs in Area 1 (see Figure 2). Laboratory analytical results for the excavation samples collected around the excavation area (horizontal assessment) at 4 ft bgs indicated that chloride concentrations were detected above the RRAL to the east side of Area 3 (S-088210-18-111215-SP-07, S-088210-18-111215-SP-08). Additionally, the west side of Area 3 had several samples exceeding the chloride RRAL (S-088210-18-111815-SP-02, S-088210-18-11815-SP-03). The south side of Area 3 had one sample with a chloride concentration above RRAL (S-088210-18-111615-SP-02). These locations are parallel to below ground pipelines and their respective right-of-way's (see Figure 2). These areas could not be excavated further due to the presence of the pipelines.

#### 3. Summary and Recommendations

Chloride impacted soils at the Dragon 36 State 502 site were excavated at varying depths up to 19 ft bgs. Confirmatory soil samples were collected from throughout the excavation (see Figure 2) for laboratory analysis. Based on the data collected from the assessment, EOG requests no further action be required for the site.