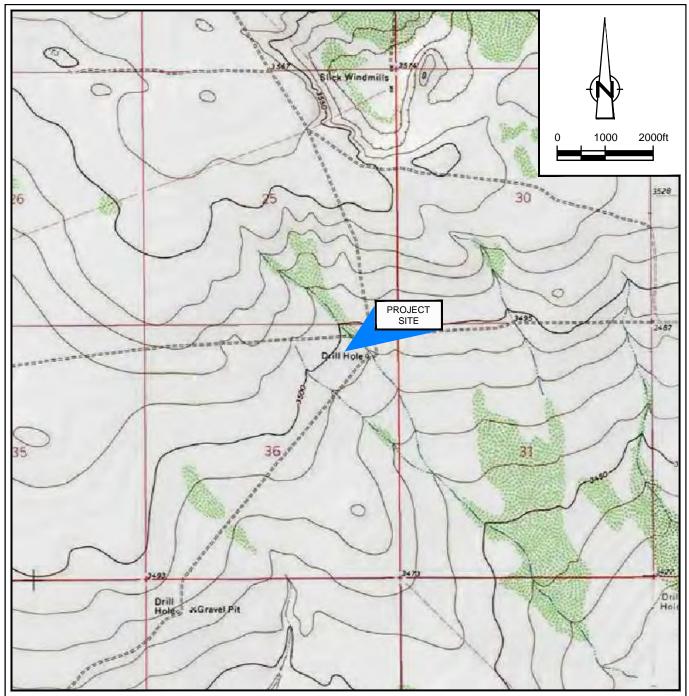

GHD Services, Inc. (GHD) is pleased to present this report for the above referenced site. Remediation activities were performed at the Dragon 36 State 502 (hereafter referred to as the "Site"), from October 06, 2015 to November 18, 2015. The Site is located within Unit A, Section 36, Township 24 South, Range 33 East, in Lea County, New Mexico (see Figure 1).

Figure 1
SITE LOCATION MAP
DRAGON 36 STATE 502
LEA COUNTY, NEW MEXICO
EOG Resources