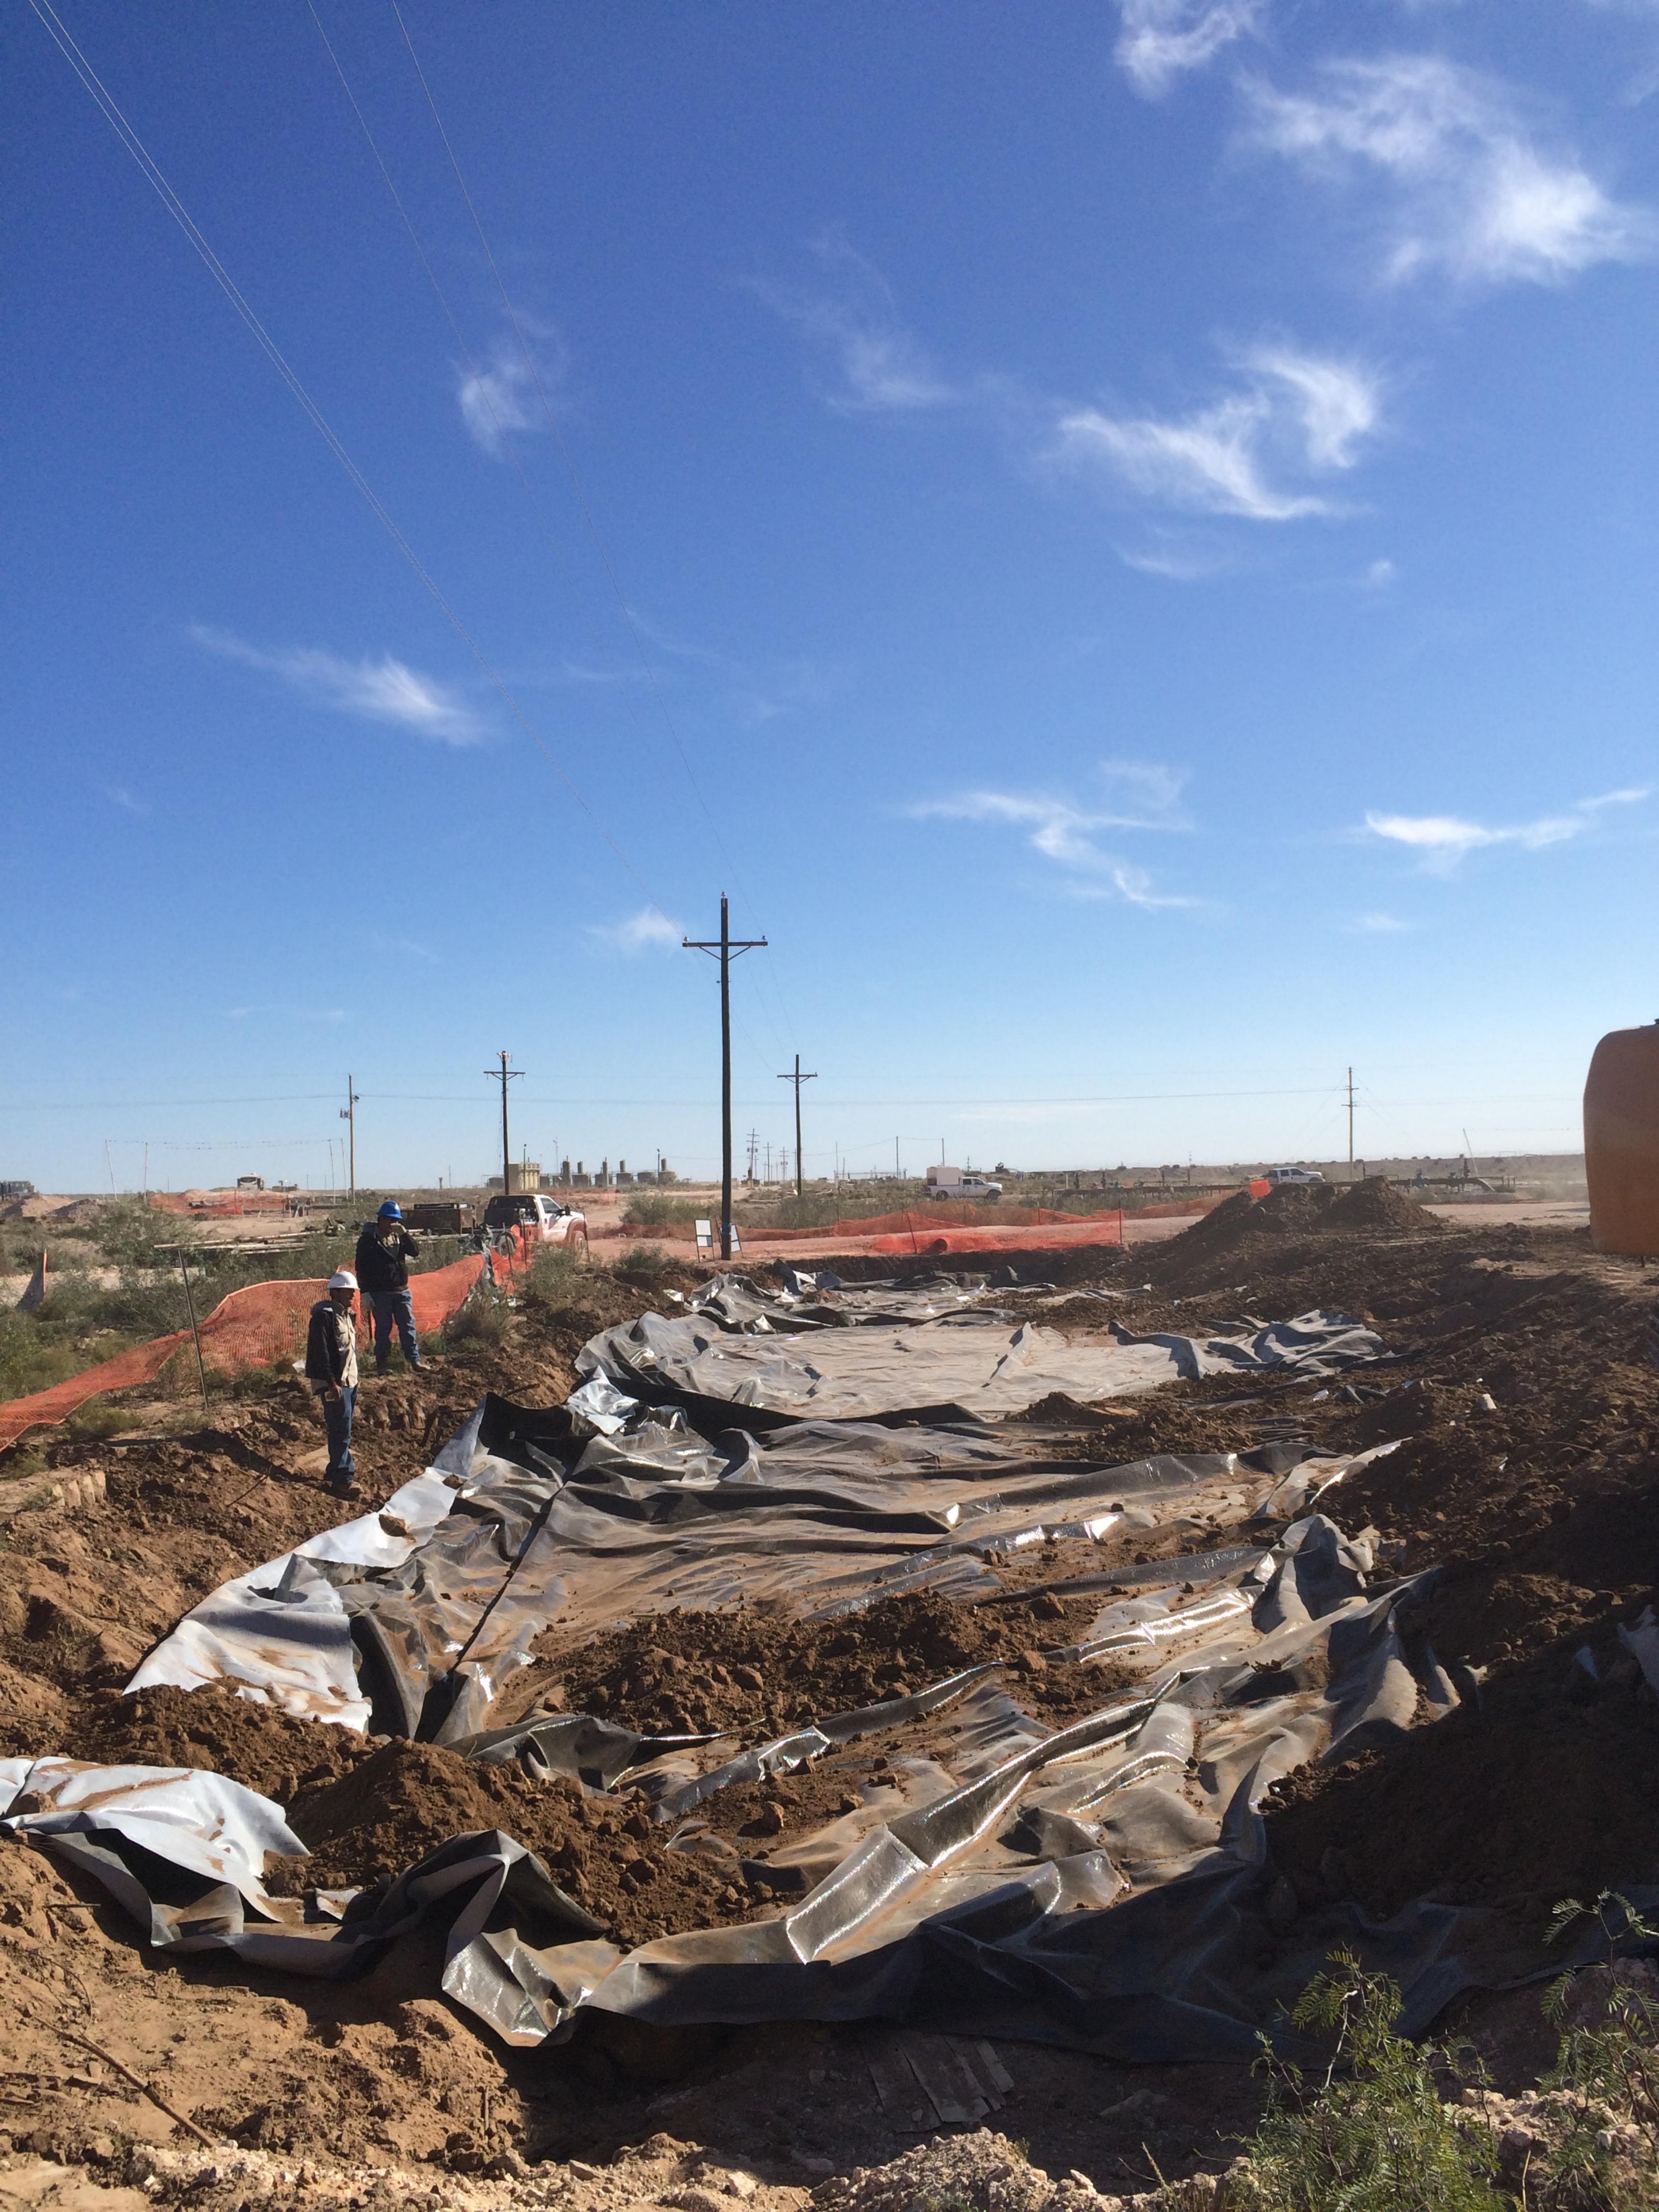

A remedial workplan was provided to and agreed upon by Ms. Kellie Jones with the NMOCD. The agreed upon scope of work included the following:

088210-18Kurtz-2Kurtz-2 2

- Excavation of impacted soils until field screening indicates contaminants are below the chloride RRAL;
- Placement of a 20 mil polyethylene liner in the bottom of the excavation (4 ft bgs) will take place;
- · Backfilling of excavation with clean fill material to grade; and
- Fertilizing and reseeding of the disturbed area with a BLM approved seed mix.

The final dimensions of the excavation were incongruent due to the spill flow path. The size of the excavated area was approximately 600 ft long and varied from 46 ft to 183 ft wide. A total of approximately 6000 cubic yards of impacted soil were excavated and transported to Sundance Services, Inc. of Eunice, New Mexico, and Lea Land LLC, east of Carlsbad, NM for landfill disposal. Waste manifests are included as Appendix B. Following excavation, a liner was placed throughout the excavation and clean soil was backfilled to grade. The area was subsequently reseeded with a BLM approved seed mix.