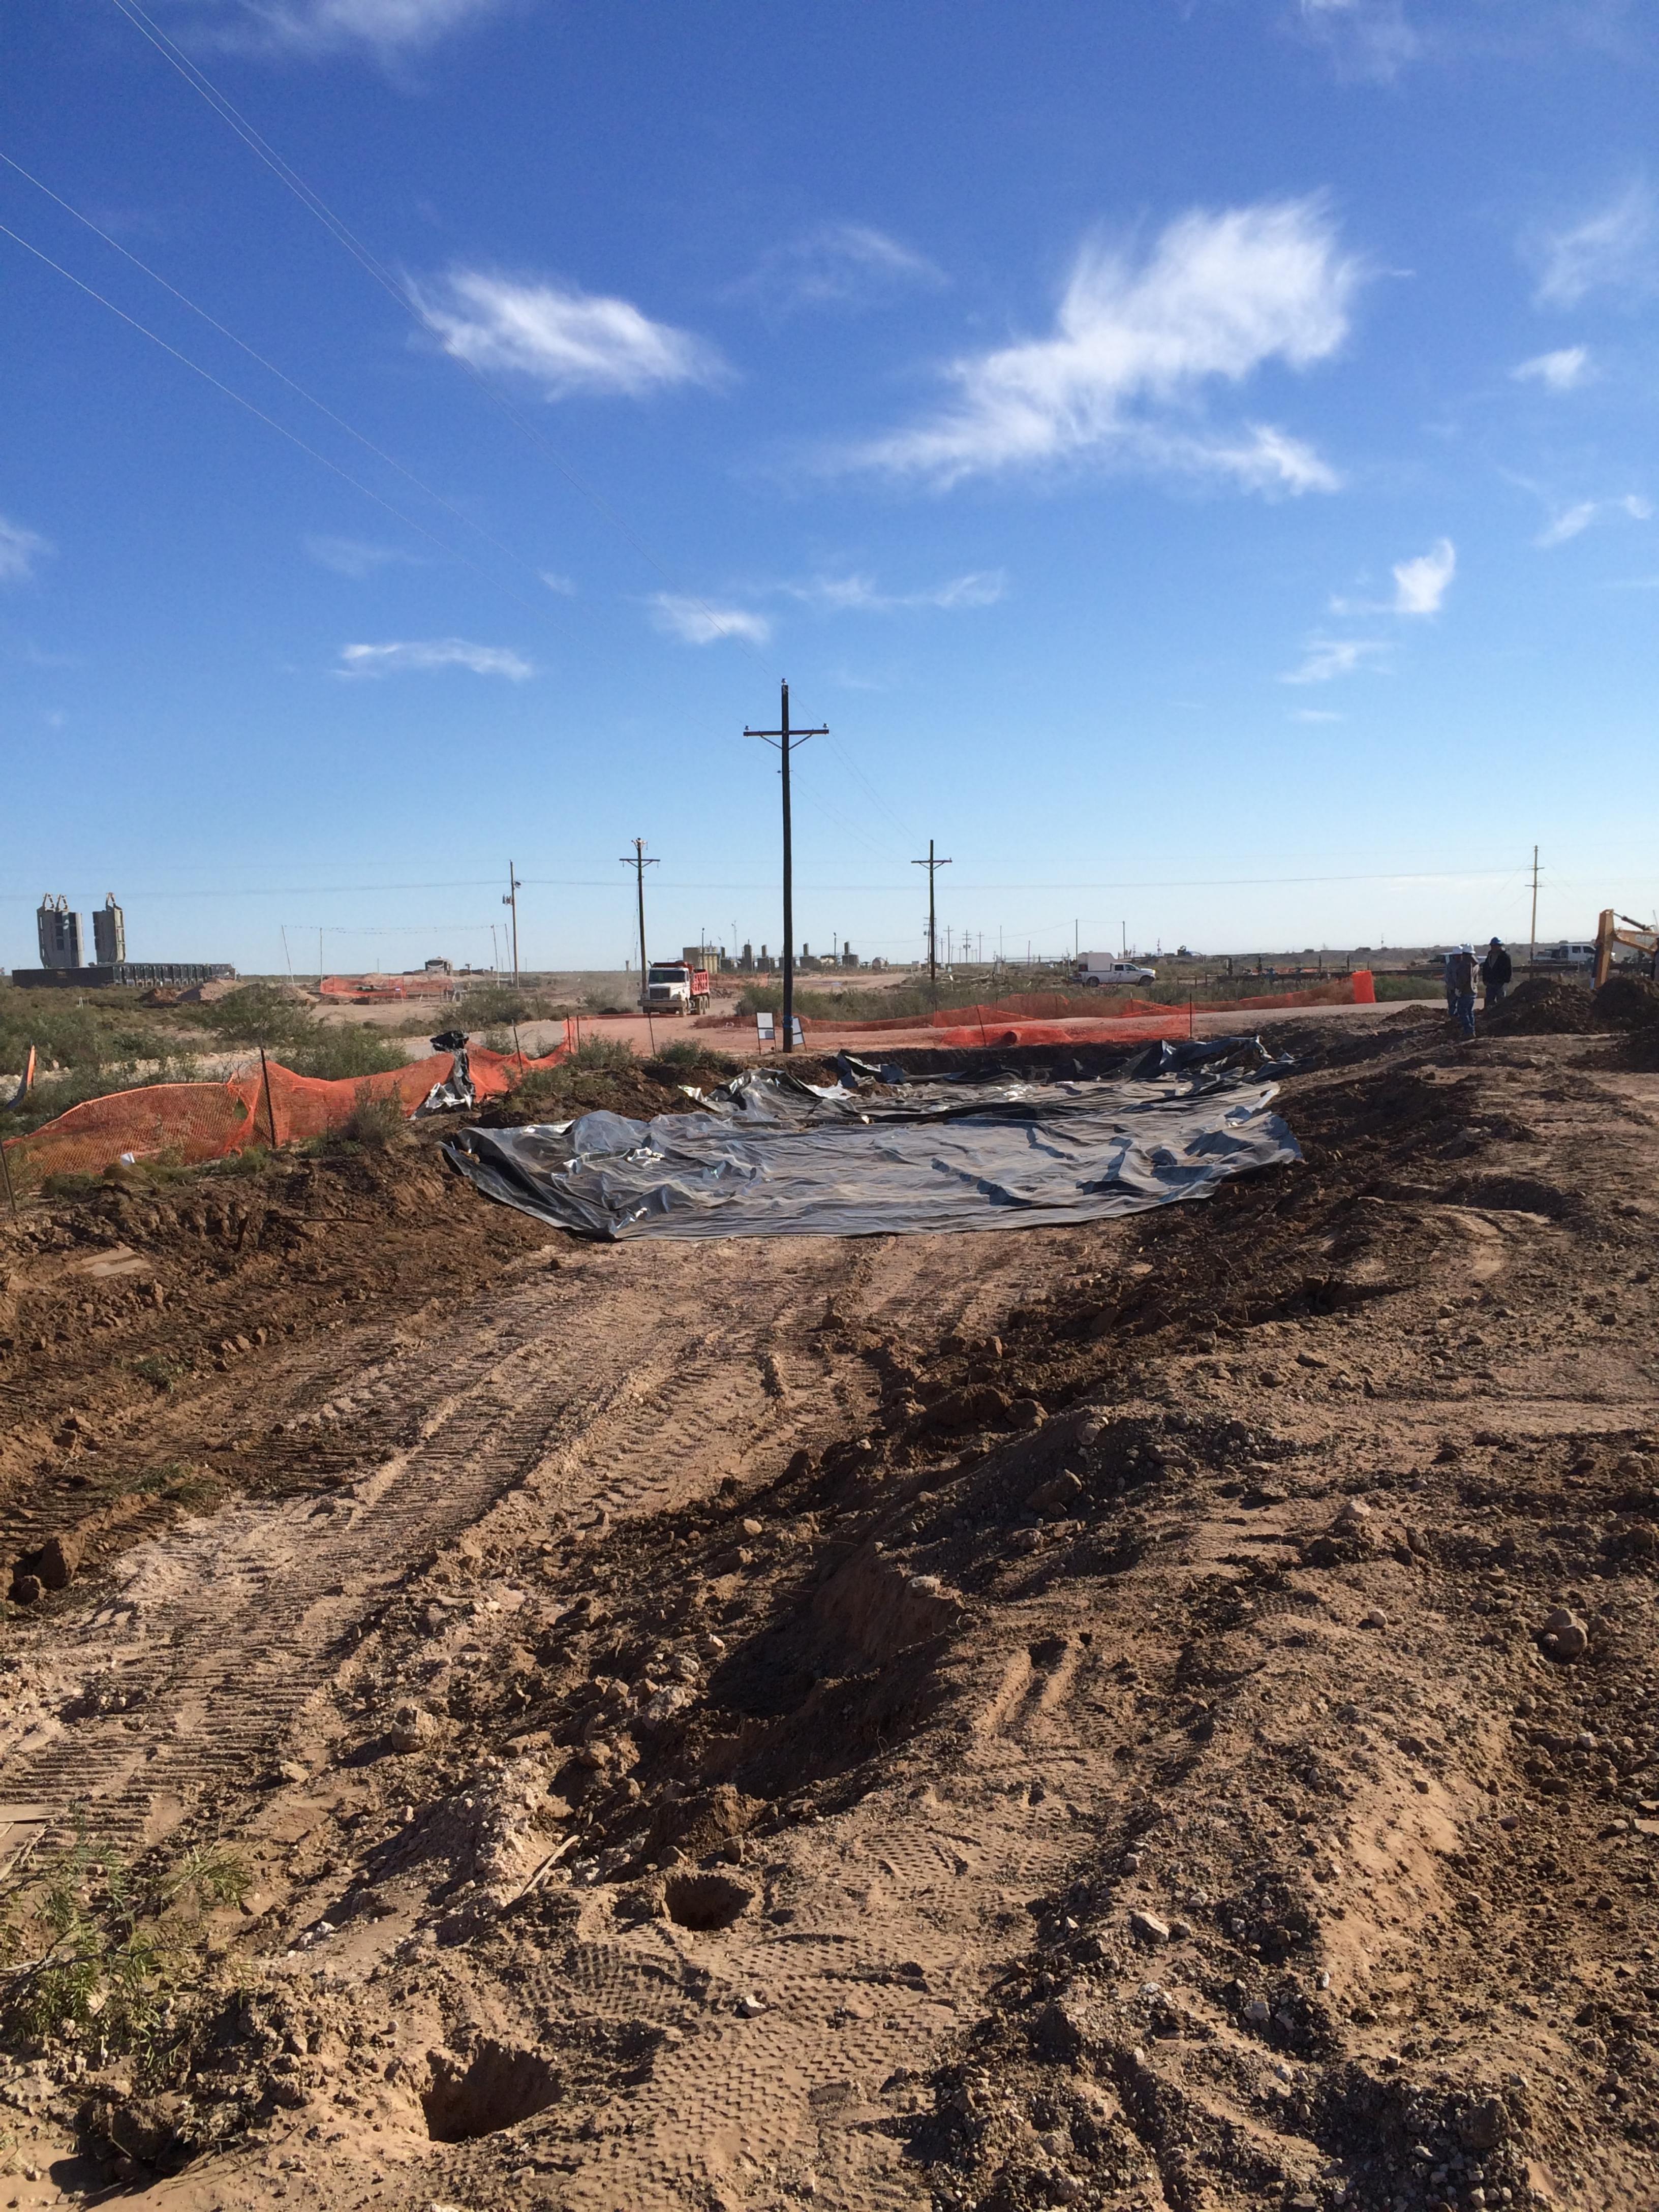

The impacted area was excavated to a depth of approximately 4ft bgs (see Figure 2). Vertical assessment was done in multiple locations of concern in the range of 6 ft to 19 ft bgs (see Figure 2). Only one vertical assessment sample exceeded the chloride RRAL with a concentration of 1400 mg/kg (S-088210-18-110415-SP-02) at 19 ft bgs in Area 1 (see Figure 2). Laboratory analytical results for the excavation samples collected around the excavation area (horizontal assessment) at 4 ft bgs indicated that chloride concentrations were detected above the RRAL to the east side of Area 3 (S-088210-18-111215-SP-07, S-088210-18-111215-SP-08). Additionally, the west side of Area 3 had several samples exceeding the chloride RRAL (S-088210-18-111815-SP-02, S-088210-18-11815-SP-03). The south side of Area 3 had one sample with a chloride concentration above RRAL (S-088210-18-111615-SP-02). These locations are parallel to below ground pipelines and their respective right-of-way's (see Figure 2). These areas could not be excavated further due to the presence of the pipelines.

The final dimensions of the excavation were incongruent due to the spill flow path. The size of the excavated area was approximately 600 ft long and varied from 46 ft to 183 ft wide. A total of approximately 6000 cubic yards of impacted soil were excavated and transported to Sundance Services, Inc. of Eunice, New Mexico, and Lea Land LLC, east of Carlsbad, NM for landfill disposal. Waste manifests are included as Appendix B. Following excavation, a liner was placed throughout the excavation and clean soil was backfilled to grade. The area was subsequently reseeded with a BLM approved seed mix.