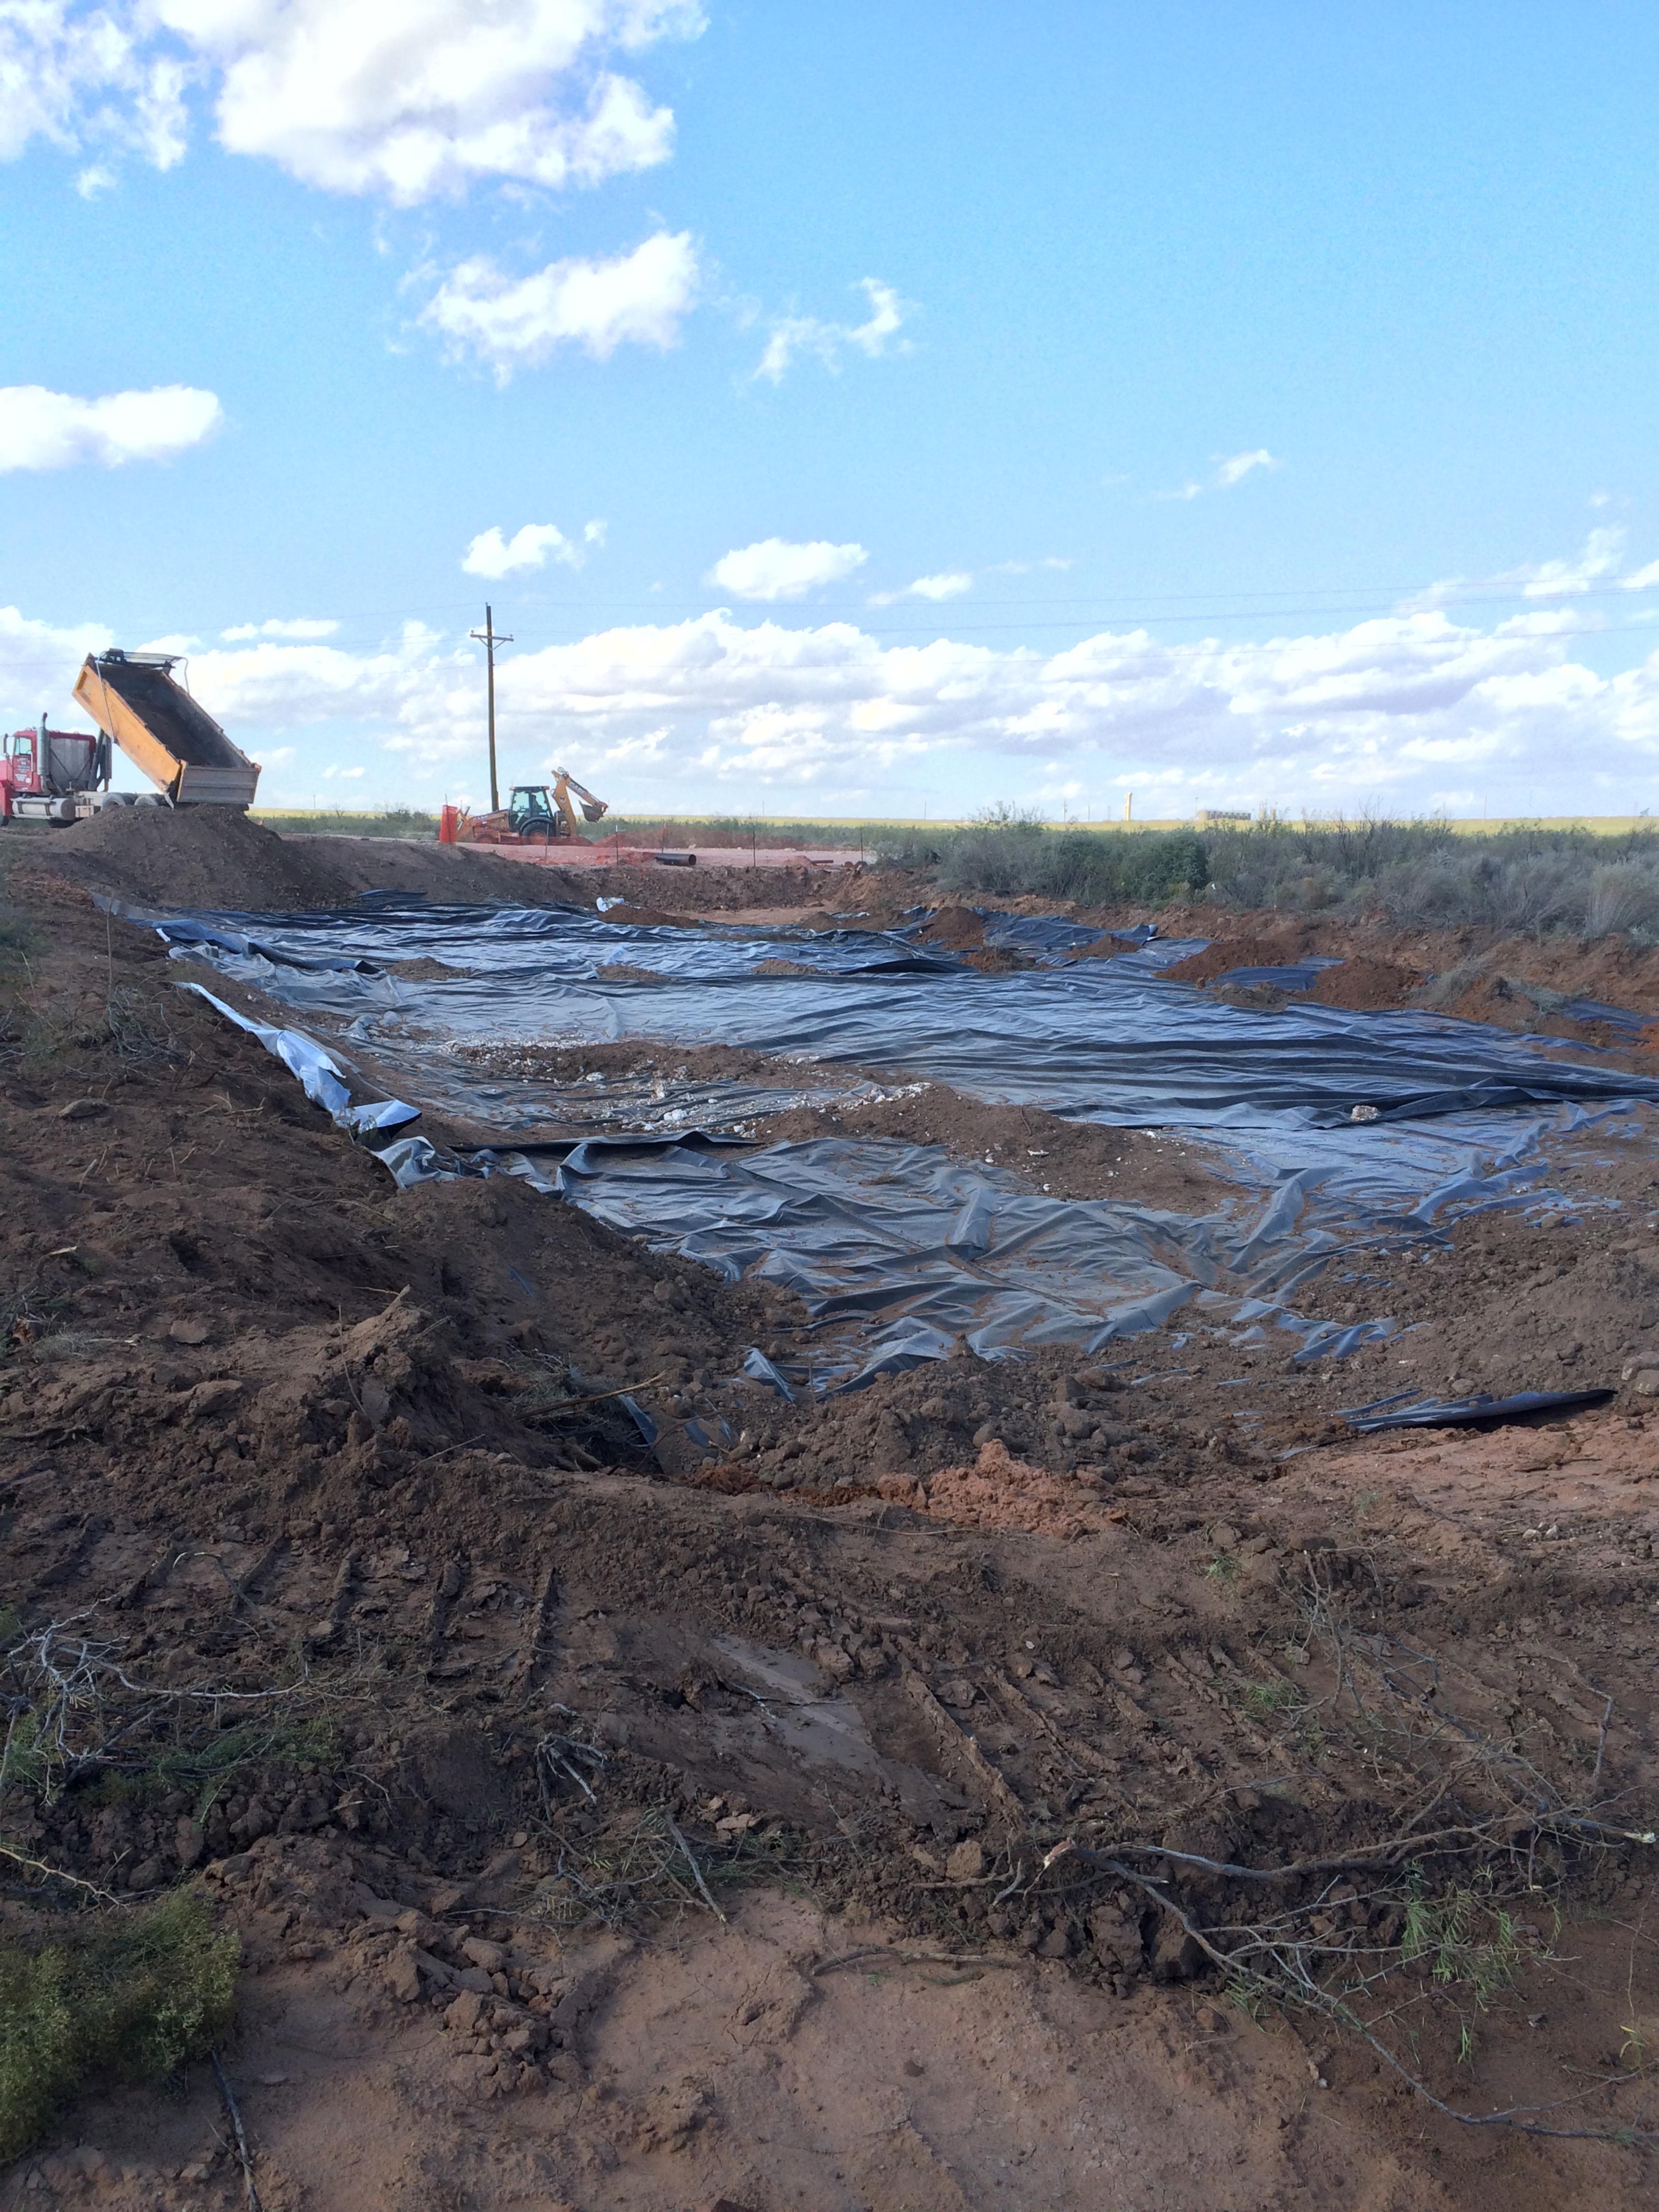

A remedial workplan was provided to and agreed upon by Ms. Kellie Jones with the NMOCD. The agreed upon scope of work included the following:

088210-18Kurtz-2Kurtz-2 2

- Excavation of impacted soils until field screening indicates contaminants are below the chloride RRAL;
- Placement of a 20 mil polyethylene liner in the bottom of the excavation (4 ft bgs) will take place;
- · Backfilling of excavation with clean fill material to grade; and
- Fertilizing and reseeding of the disturbed area with a BLM approved seed mix.

The final dimensions of the excavation were incongruent due to the spill flow path. The size of the excavated area was approximately 600 ft long and varied from 46 ft to 183 ft wide. A total of approximately 6000 cubic yards of impacted soil were excavated and transported to Sundance Services, Inc. of Eunice, New Mexico, and Lea Land LLC, east of Carlsbad, NM for landfill disposal. Waste manifests are included as Appendix B. Following excavation, a liner was placed throughout the excavation and clean soil was backfilled to grade. The area was subsequently reseeded with a BLM approved seed mix.