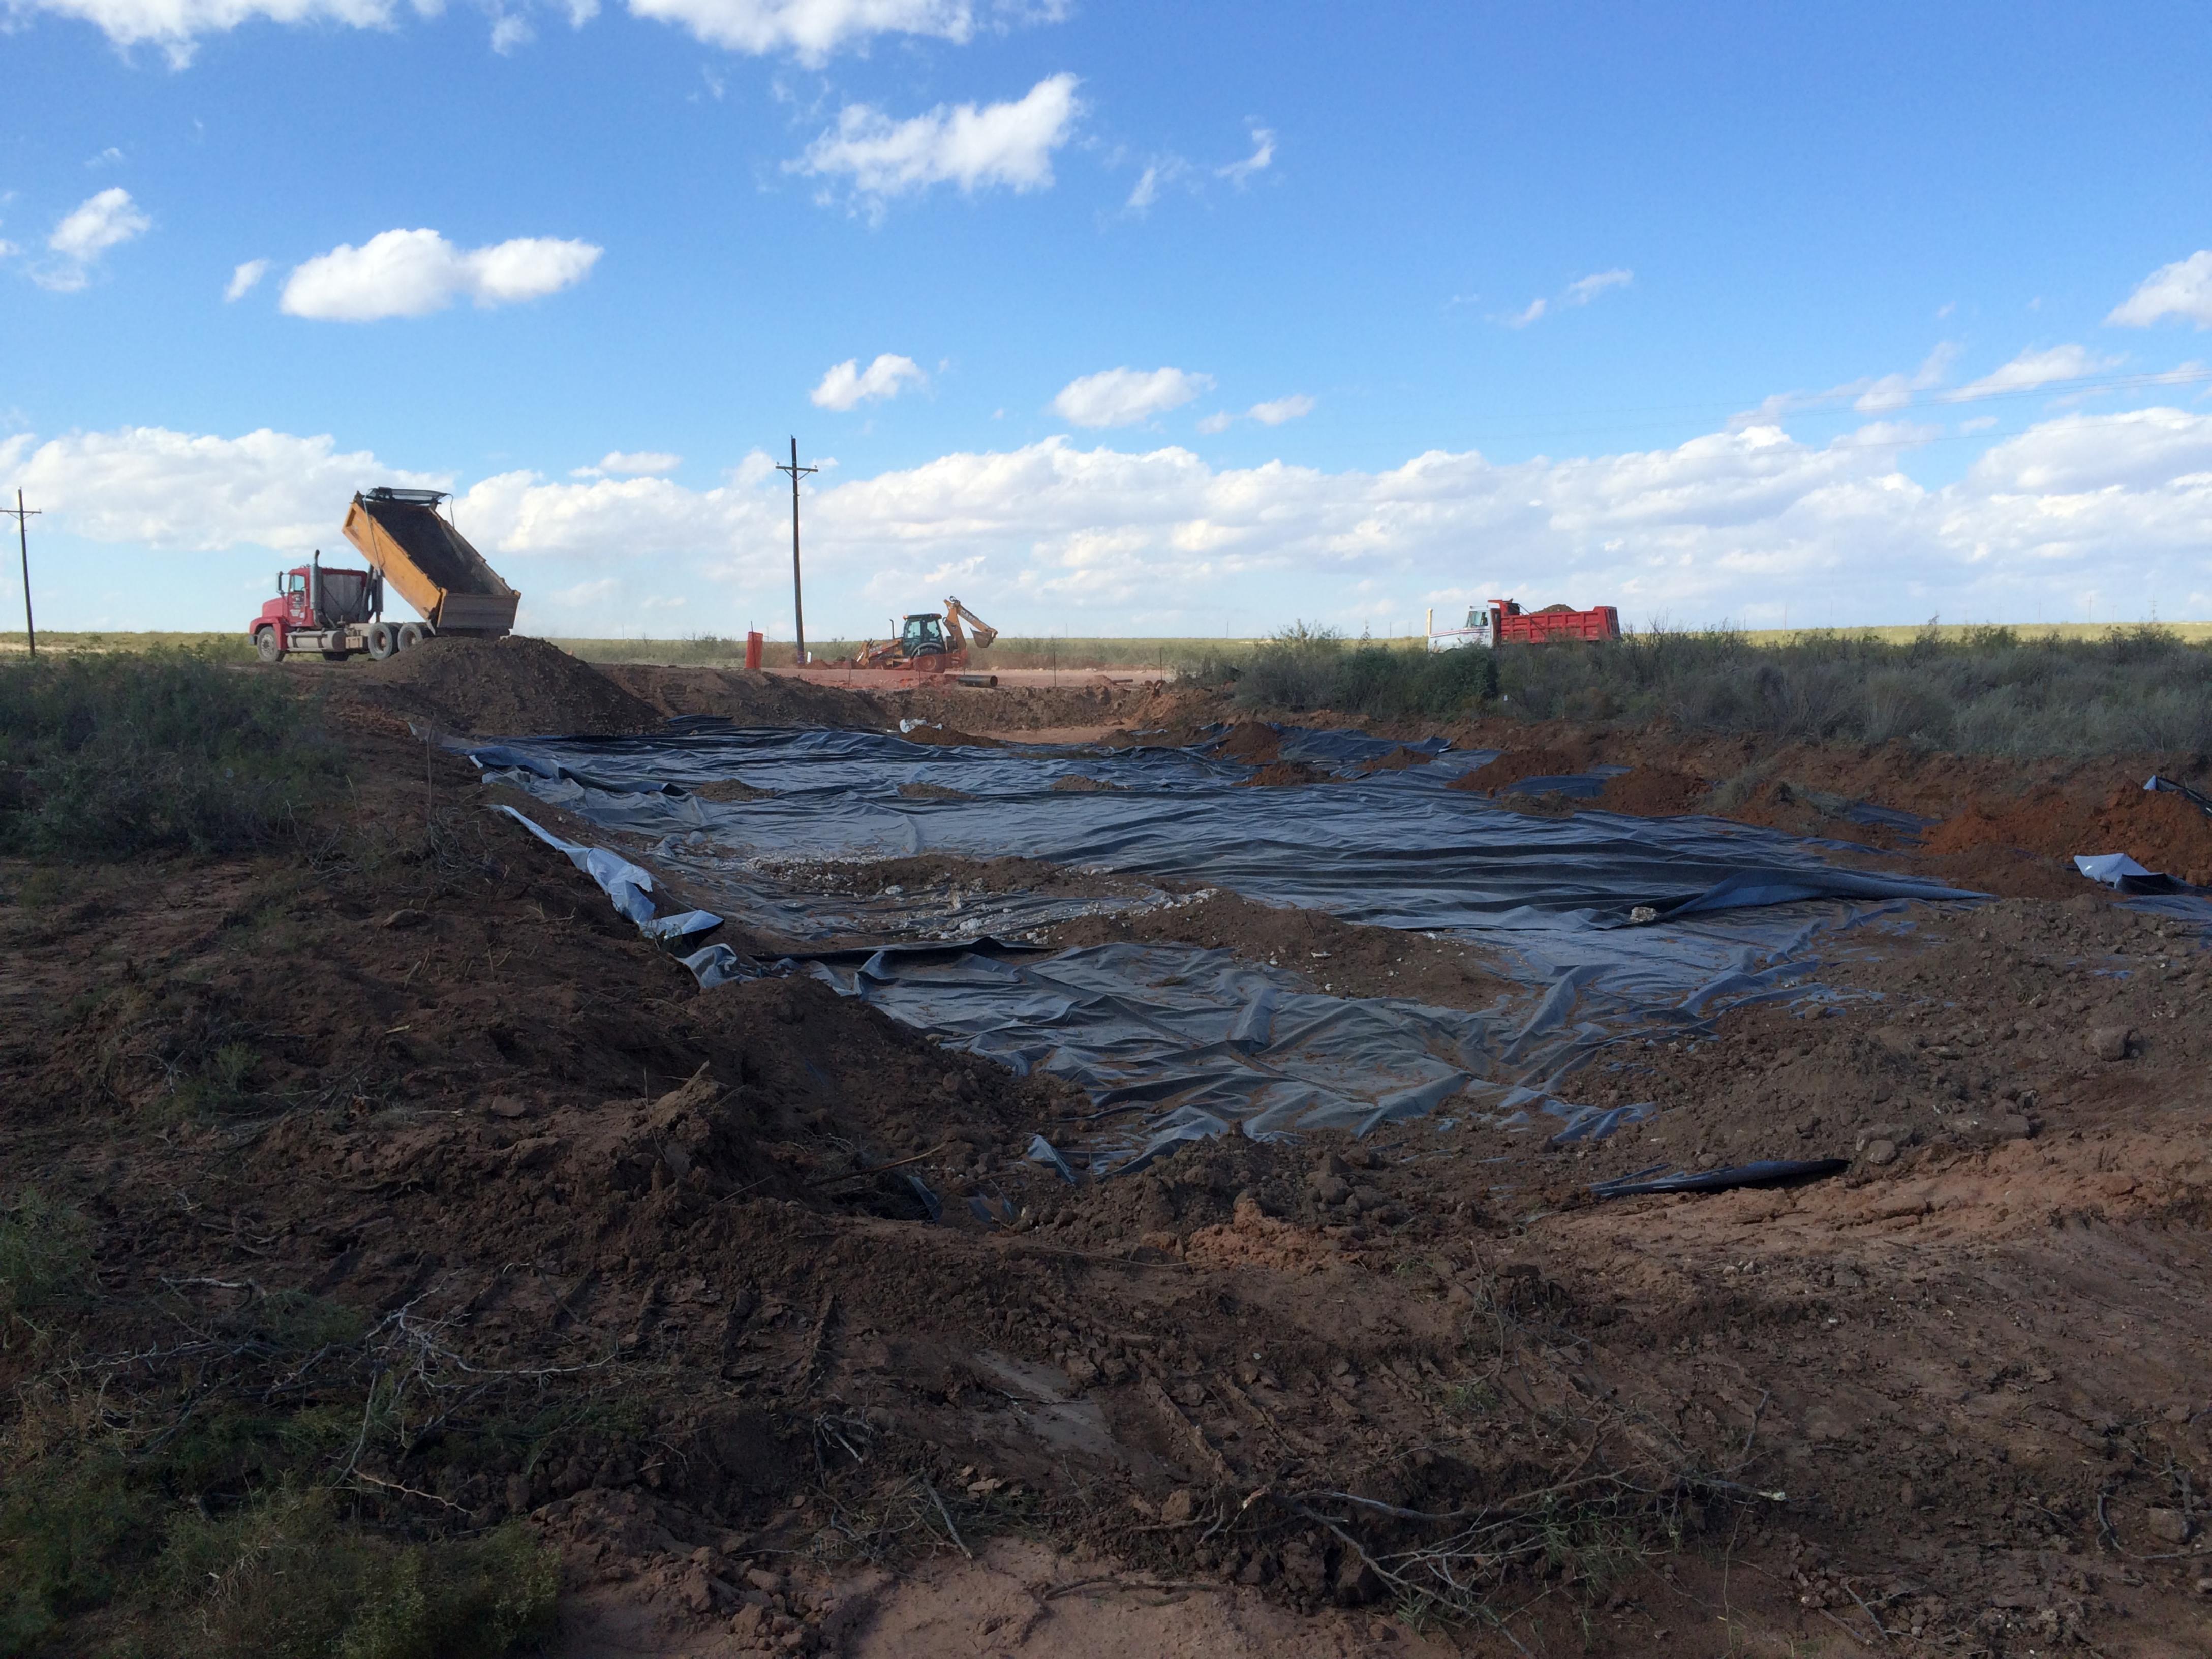

The impacted area was excavated to a depth of approximately 4ft bgs (see Figure 2). Vertical assessment was done in multiple locations of concern in the range of 6 ft to 19 ft bgs (see Figure 2). Only one vertical assessment sample exceeded the chloride RRAL with a concentration of 1400 mg/kg (S-088210-18-110415-SP-02) at 19 ft bgs in Area 1 (see Figure 2). Laboratory analytical results for the excavation samples collected around the excavation area (horizontal assessment) at 4 ft bgs indicated that chloride concentrations were detected above the RRAL to the east side of Area 3 (S-088210-18-111215-SP-07, S-088210-18-111215-SP-08). Additionally, the west side of Area 3 had several samples exceeding the chloride RRAL (S-088210-18-111815-SP-02, S-088210-18-11815-SP-03). The south side of Area 3 had one sample with a chloride concentration above RRAL (S-088210-18-111615-SP-02). These locations are parallel to below ground pipelines and their respective right-of-way's (see Figure 2). These areas could not be excavated further due to the presence of the pipelines.

The final dimensions of the excavation were incongruent due to the spill flow path. The size of the excavated area was approximately 600 ft long and varied from 46 ft to 183 ft wide. A total of approximately 6000 cubic yards of impacted soil were excavated and transported to Sundance Services, Inc. of Eunice, New Mexico, and Lea Land LLC, east of Carlsbad, NM for landfill disposal. Waste manifests are included as Appendix B. Following excavation, a liner was placed throughout the excavation and clean soil was backfilled to grade. The area was subsequently reseeded with a BLM approved seed mix.