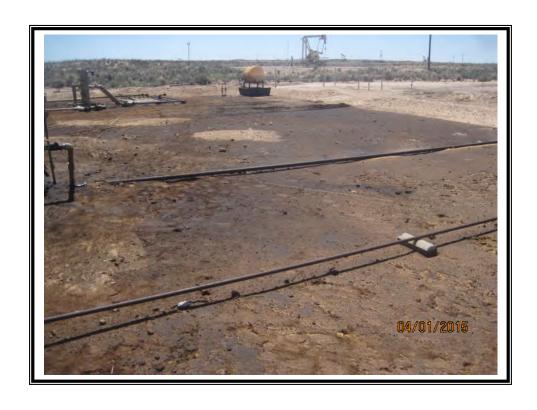

| Release Data       |                                                               |  |  |  |  |
|--------------------|---------------------------------------------------------------|--|--|--|--|
| Date of Release:   | 03/25/2015                                                    |  |  |  |  |
| Type of Release:   | Oil and produced water                                        |  |  |  |  |
| Source of Release: | Stress/fatigue split the fire tube gasket on a test separator |  |  |  |  |
| Volume of Release: | 25 bbls oil, 5 bbls produced water                            |  |  |  |  |
| Volume Recovered:  | 8 bbls                                                        |  |  |  |  |

| Remediation Specifications |                                                                                   |  |  |  |  |
|----------------------------|-----------------------------------------------------------------------------------|--|--|--|--|
| Remediation Parameters:    | Excavate the entire leak site to a depth of 2 feet. Backfill the site clean soil. |  |  |  |  |
| Remediation Activities:    | October 2015                                                                      |  |  |  |  |