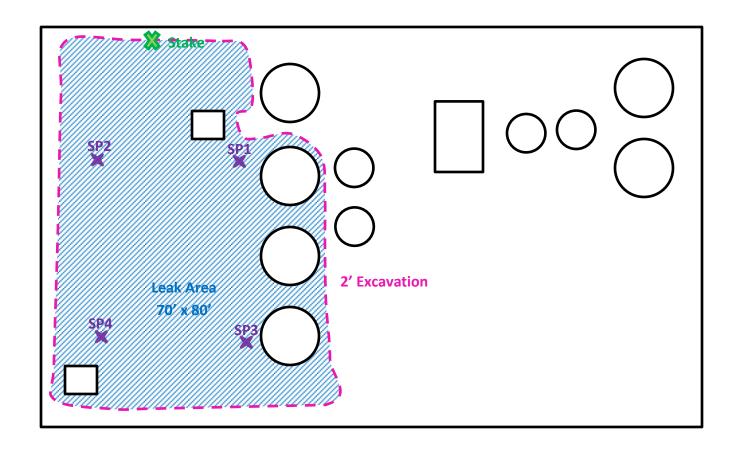

| Release Data       |                                                               |  |  |  |  |
|--------------------|---------------------------------------------------------------|--|--|--|--|
| Date of Release:   | 03/25/2015                                                    |  |  |  |  |
| Type of Release:   | Oil and produced water                                        |  |  |  |  |
| Source of Release: | Stress/fatigue split the fire tube gasket on a test separator |  |  |  |  |
| Volume of Release: | 25 bbls oil, 5 bbls produced water                            |  |  |  |  |
| Volume Recovered:  | 8 bbls                                                        |  |  |  |  |

| Remediation Specifications |                                                                                   |  |  |  |  |
|----------------------------|-----------------------------------------------------------------------------------|--|--|--|--|
| Remediation Parameters:    | Excavate the entire leak site to a depth of 2 feet. Backfill the site clean soil. |  |  |  |  |
| Remediation Activities:    | October 2015                                                                      |  |  |  |  |

| Supporting Documentation |                                                    |  |  |  |  |
|--------------------------|----------------------------------------------------|--|--|--|--|
| Initial C-141            | Signed 05/14/2015                                  |  |  |  |  |
| Final C-141              | Signed 08/31/2016                                  |  |  |  |  |
| Site Diagram             | April 2015                                         |  |  |  |  |
| Groundwater Plot         | 75'-100'                                           |  |  |  |  |
| TOPO Maps                | April 2015                                         |  |  |  |  |
| Lab Summary              | 05/05/2015                                         |  |  |  |  |
| Lab Analysis             | 05/05/2015                                         |  |  |  |  |
| Correspondence           | Request and approval of remediation plan via email |  |  |  |  |