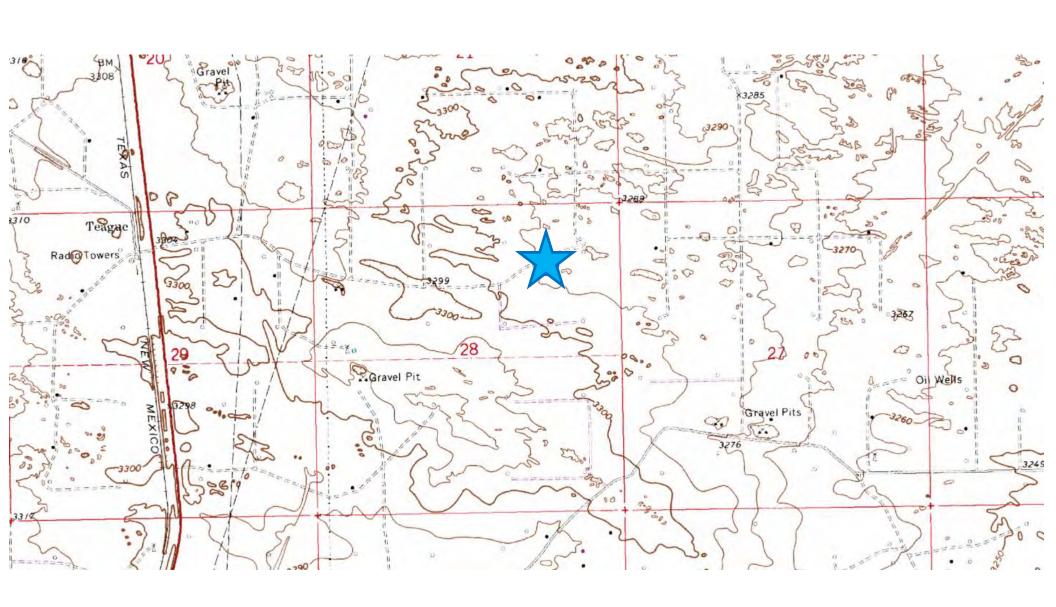

# **Closure Report**

| Site Description   |                               |  |  |  |
|--------------------|-------------------------------|--|--|--|
| Site Name:         | CE Lamunyon #1 CTB            |  |  |  |
| Company:           | Oxy Permian Ltd.              |  |  |  |
| Legal Description: | U/L A, Section 28, T23S, R37E |  |  |  |
| County:            | Lea County, NM                |  |  |  |
| GPS Coordinates:   | N 32.27974° W 103.16290°      |  |  |  |

| Release Data       |                                                               |  |  |  |  |
|--------------------|---------------------------------------------------------------|--|--|--|--|
| Date of Release:   | 03/25/2015                                                    |  |  |  |  |
| Type of Release:   | Oil and produced water                                        |  |  |  |  |
| Source of Release: | Stress/fatigue split the fire tube gasket on a test separator |  |  |  |  |
| Volume of Release: | 25 bbls oil, 5 bbls produced water                            |  |  |  |  |
| Volume Recovered:  | 8 bbls                                                        |  |  |  |  |