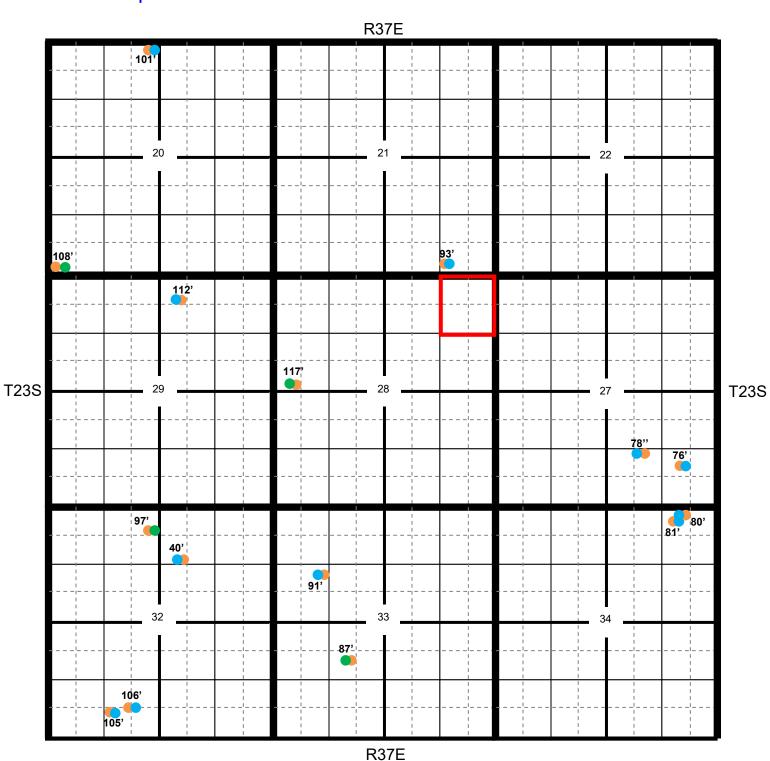

| Supporting Documentation |                                                    |  |  |  |  |
|--------------------------|----------------------------------------------------|--|--|--|--|
| Initial C-141            | Signed 05/14/2015                                  |  |  |  |  |
| Final C-141              | Signed 08/31/2016                                  |  |  |  |  |
| Site Diagram             | April 2015                                         |  |  |  |  |
| Groundwater Plot         | 75'-100'                                           |  |  |  |  |
| TOPO Maps                | April 2015                                         |  |  |  |  |
| Lab Summary              | 05/05/2015                                         |  |  |  |  |
| Lab Analysis             | 05/05/2015                                         |  |  |  |  |
| Correspondence           | Request and approval of remediation plan via email |  |  |  |  |