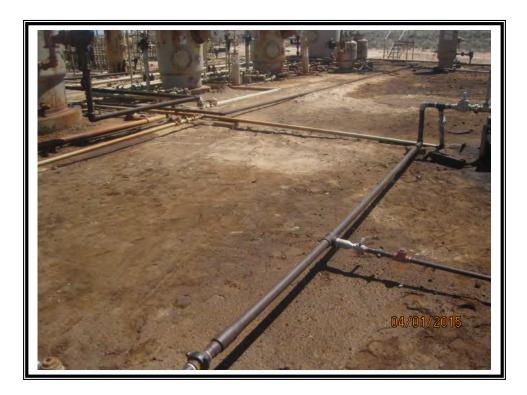

| Release Data       |                                                               |  |  |  |  |
|--------------------|---------------------------------------------------------------|--|--|--|--|
| Date of Release:   | 03/25/2015                                                    |  |  |  |  |
| Type of Release:   | Oil and produced water                                        |  |  |  |  |
| Source of Release: | Stress/fatigue split the fire tube gasket on a test separator |  |  |  |  |
| Volume of Release: | 25 bbls oil, 5 bbls produced water                            |  |  |  |  |
| Volume Recovered:  | 8 bbls                                                        |  |  |  |  |

| Remediation Specifications |                                                                                   |  |  |  |  |
|----------------------------|-----------------------------------------------------------------------------------|--|--|--|--|
| Remediation Parameters:    | Excavate the entire leak site to a depth of 2 feet. Backfill the site clean soil. |  |  |  |  |
| Remediation Activities:    | October 2015                                                                      |  |  |  |  |