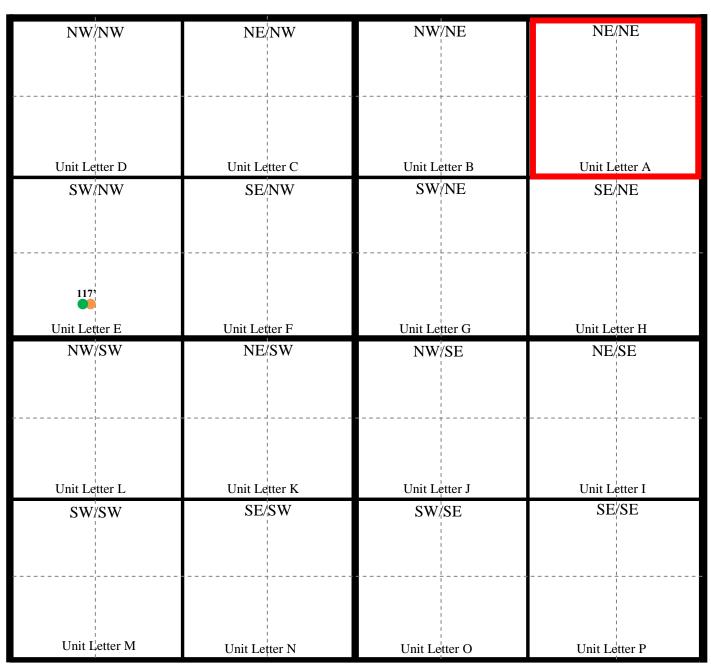

# **Closure Report**

| Site Description   |                               |  |  |  |
|--------------------|-------------------------------|--|--|--|
| Site Name:         | CE Lamunyon #1 CTB            |  |  |  |
| Company:           | Oxy Permian Ltd.              |  |  |  |
| Legal Description: | U/L A, Section 28, T23S, R37E |  |  |  |
| County:            | Lea County, NM                |  |  |  |
| GPS Coordinates:   | N 32.27974° W 103.16290°      |  |  |  |