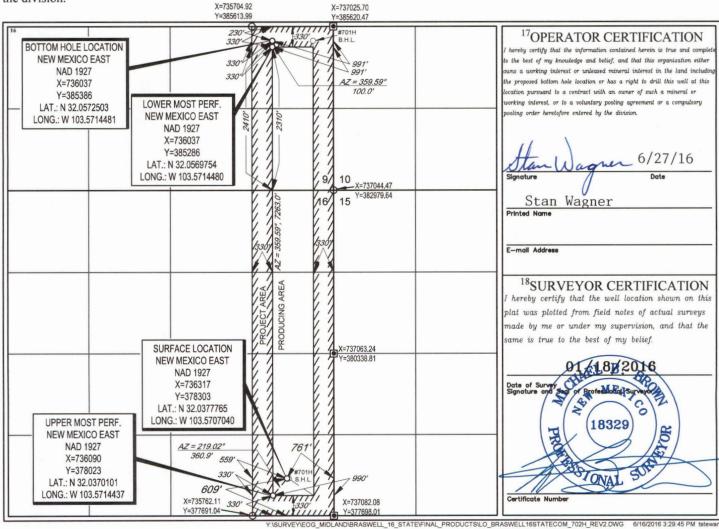

## WELL LOCATION AND ACREAGE DEDICATION PLAT

| <sup>1</sup> API Number        |                                       |                            | ,                | <sup>2</sup> Pool Code    |               | <sup>3</sup> Pool Name      |               |                |           |               | $\overline{}$ |
|--------------------------------|---------------------------------------|----------------------------|------------------|---------------------------|---------------|-----------------------------|---------------|----------------|-----------|---------------|---------------|
| 30-03                          | 25-430                                | 82                         | 980              | 197                       | ✓ WC          | -025 G-09 S263327G; Upper W |               | per Wo         | 1fcamp    |               |               |
| <sup>4</sup> Property Code     |                                       |                            |                  |                           | 5Property     | Property Name               |               |                | 6V        | Vell Number   | $\sqrt{}$     |
| 316008 🗸                       |                                       | BRASWELL                   |                  |                           |               | STATE COM                   |               | <b>✓</b>       | #702H     |               | <b>'</b>      |
| <sup>7</sup> OGRID N           | io.                                   | <sup>8</sup> Operator Name |                  |                           |               |                             |               |                | Elevation | $\overline{}$ |               |
| 7377 🗸                         |                                       |                            |                  | EOG RESOURCES, INC.       |               |                             | *             |                |           | 3284'         |               |
| <sup>10</sup> Surface Location |                                       |                            |                  |                           |               |                             |               |                |           |               |               |
| UL or lot no.                  | Section                               | Township                   | Range            | Lot Idn                   | Feet from the | North/South line            | Feet from the | East/West line |           |               | County        |
| P                              | 16                                    | 26-S                       | 33-E             | -                         | 609'          | SOUTH                       | 761'          | EAST           |           | LEA           | - √           |
|                                | ų ė                                   |                            |                  |                           |               |                             |               |                |           |               |               |
| UL or lot no.                  | Section                               | Township                   | Range            | Lot Idn                   | Feet from the | North/South line            | Feet from the | East/West line |           | County        |               |
| I                              | 9                                     | 26-S                       | 33-E             | -                         | 2410'         | SOUTH                       | 991'          | EA             | ST        | LEA           | ✓             |
| <sup>12</sup> Dedicated Acres  | ted Acres 13 Joint or Infill 14 Conso |                            | Consolidation Co | lidation Code 15Order No. |               |                             |               |                |           |               |               |
| 240.00                         |                                       |                            |                  |                           |               |                             |               |                |           |               |               |