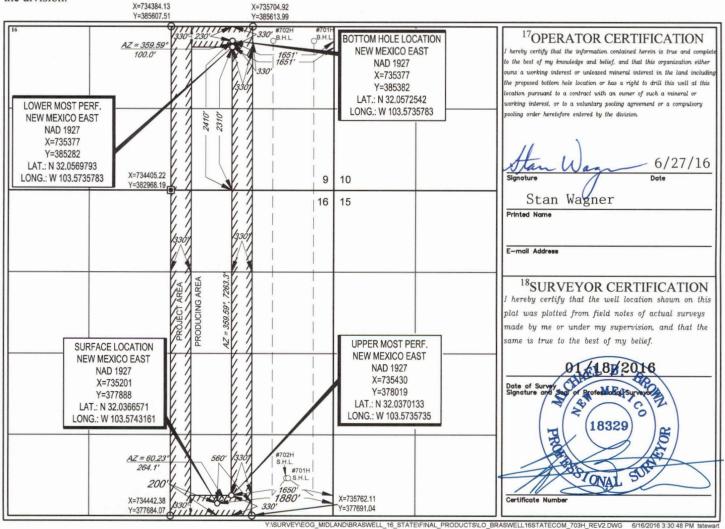

**FORM C-102** 

1220 South St. Francis Dr. Sante Fe, NM 87505

WELL LOCATION AND ACREAGE DEDICATION PLAT

| Г | <sup>1</sup> API Number    |          | <sup>2</sup> Pool Code     |                     | <sup>3</sup> Pool Name |           |          |                          |            |
|---|----------------------------|----------|----------------------------|---------------------|------------------------|-----------|----------|--------------------------|------------|
|   | 30-025-43083               | <b>V</b> | 98097                      |                     | WC-025 G-09            | S263327G; | Upper Wo | olfcamp                  | $  \vee  $ |
| Г | <sup>4</sup> Property Code |          |                            |                     | operty Name            |           | ./       | <sup>6</sup> Well Number |            |
|   | 316008                     |          | BRASWELL 16 STATE COM      |                     |                        |           |          | #703H                    |            |
| Г | <sup>7</sup> OGRID No.     |          | <sup>8</sup> Operator Name |                     |                        |           |          | <sup>9</sup> Elevation   |            |
| L | 7377                       |          | EOG                        | EOG RESOURCES, INC. |                        |           |          | 3289'                    | Y          |
|   |                            |          | 3                          | 10 Surf             | ace Location           |           |          |                          |            |

| UL or lot no. | Section | Township | Range | Lot Idn | Feet from the | North/South line | Feet from the | East/West line | County |
|---------------|---------|----------|-------|---------|---------------|------------------|---------------|----------------|--------|
| 0             | 16      | 26-S     | 33-E  | _       | 200'          | SOUTH            | 1880'         | EAST           | LEA    |

| UL or lot no.                           | Section Township |      | Range Lot Idn        |        | Feet from the | North/South line | Feet from the | East/West line | County |
|-----------------------------------------|------------------|------|----------------------|--------|---------------|------------------|---------------|----------------|--------|
| J                                       | 9                | 26-S | 33-E                 | -      | 2410'         | SOUTH            | 1651'         | EAST           | LEA    |
| <sup>12</sup> Dedicated Acres<br>240.00 |                  |      | le <sup>15</sup> Ord | er No. |               |                  |               |                |        |