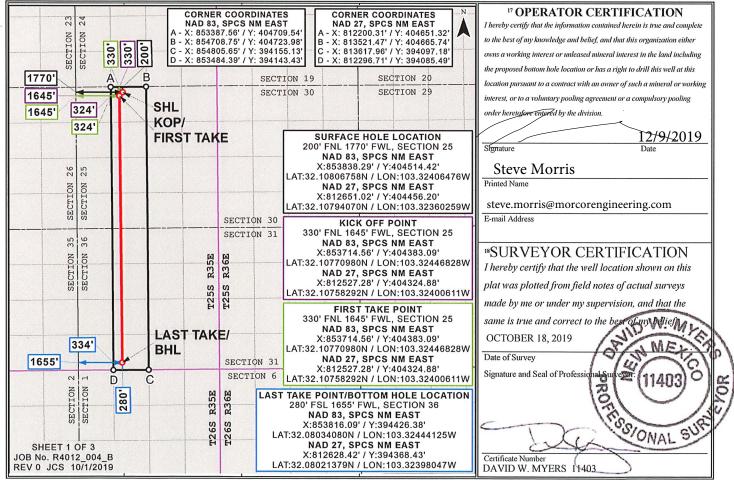

OCD - HOBBS 06|11|2020 RECEIVED Form C-102

Revised August 1, 2011 Submit one copy to appropriate

☐ AMENDED REPORT

District Office

WELL LOCATION AND ACREAGE DEDICATION PLAT

| <sup>1</sup> API Number | <sup>2</sup> Pool Code | <sup>3</sup> Pool Name       |                                |  |  |  |  |  |  |  |  |  |
|-------------------------|------------------------|------------------------------|--------------------------------|--|--|--|--|--|--|--|--|--|
| 30-025-47333            | 98228                  | WC-025 G-09 S253536D; UPR    | WOLFCAMP                       |  |  |  |  |  |  |  |  |  |
| Property Code 32648     | 3                      | operty Name<br>STATE FED COM | <sup>6</sup> Well Number<br>3H |  |  |  |  |  |  |  |  |  |
| <sup>7</sup> OGRID N₀.  | 8 O <sub>I</sub>       | <sup>9</sup> Elevation       |                                |  |  |  |  |  |  |  |  |  |
| 249099                  | CAZA OP                | ERATING LLC                  | 3081'                          |  |  |  |  |  |  |  |  |  |

<sup>10</sup> Surface Location

| UL or lot no.                                                            | Section | Township | Range | Lot Idn | Feet from the | North/South line | Feet from the | East/West line | County |  |
|--------------------------------------------------------------------------|---------|----------|-------|---------|---------------|------------------|---------------|----------------|--------|--|
| С                                                                        | 25      | 25S      | 35E   |         | 200           | NORTH            | 1770          | WEST           | LEA    |  |
| " Bottom Hole Location If Different From Surface                         |         |          |       |         |               |                  |               |                |        |  |
| UL or lot no.                                                            | Section | Township | Range | Lot Idn | Feet from the | North/South line | Feet from the | East/West line | County |  |
| N                                                                        | 36      | 25S      | 35E   |         | 280           | SOUTH            | 1655          | WEST           | LEA    |  |
| 12 Dedicated Acres 13 Joint or Infill 14 Consolidation Code 15 Order No. |         |          |       |         |               |                  |               |                |        |  |
| 320.0                                                                    |         |          |       |         |               |                  |               |                |        |  |