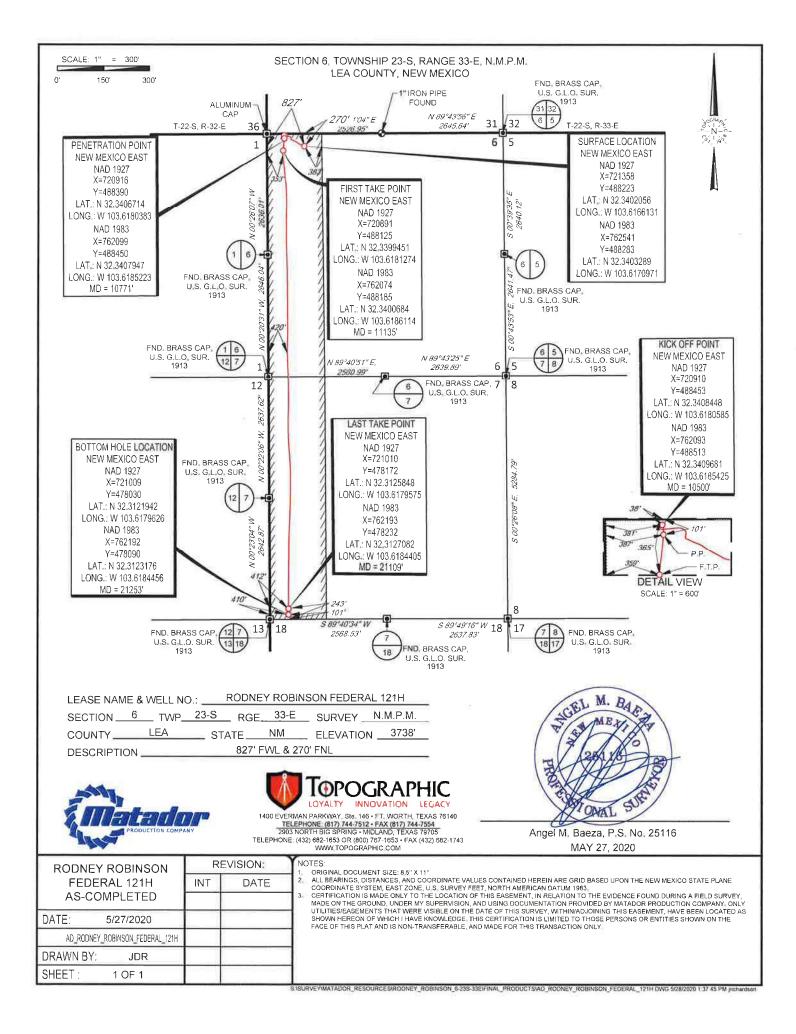

FORM C-102
Revised August 1, 2011
Submit one copy to appropriate
District Office

AMENDED REPORT

WELL LOCATION AND ACREAGE DEDICATION PLAT API Number Pool Name 30-025-46371 96228 PRONGHORN:BONE SPRING Property Code 326002 Well Number Property Name RODNEY ROBINSON FEDERAL 121H Operator Name Elevation OGRID No. MATADOR PRODUCTION COMPANY 3738 228937 <sup>10</sup>Surface Location Range Lot Idn Feet from the Feet from the East/West line County UL or lot no. Section Township 6 23-S 33-E 270' NORTH 827' WEST LEA 4

|                                      |                          |                        | 11B              | ottom Hol              | e Location If Di   | ifferent From Surf        | face               |                     |               |
|--------------------------------------|--------------------------|------------------------|------------------|------------------------|--------------------|---------------------------|--------------------|---------------------|---------------|
| UL or lot no.                        | Section<br>7             | Township 23-S          | Range<br>33-E    | Lot Idn                | Feet from the 101' | North/South line<br>SOUTH | Feet from the 410' | East/West line WEST | County<br>LEA |
| <sup>t2</sup> Dedicated Acres 299.32 | <sup>13</sup> Joint or I | nfill <sup>t4</sup> Co | nsolidation Code | e l <sup>15</sup> Orde | r No.              |                           |                    |                     |               |