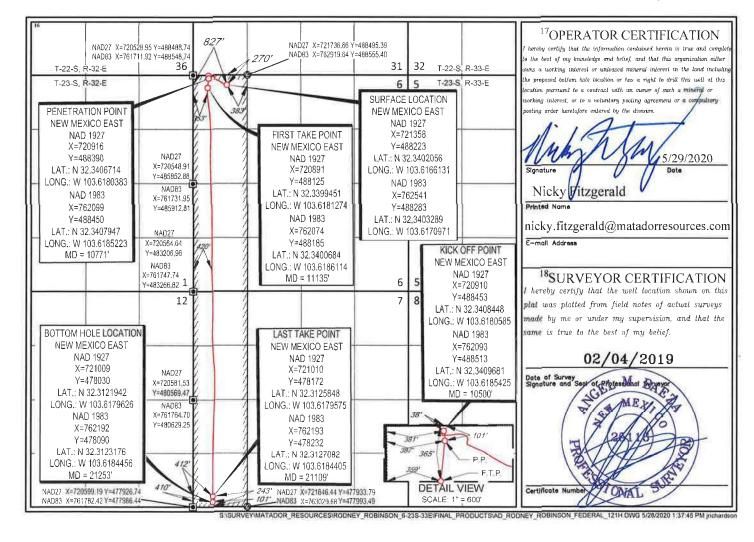

FORM C-102
Revised August 1, 2011
Submit one copy to appropriate
District Office

AMENDED REPORT

WELL LOCATION AND ACREAGE DEDICATION PLAT API Number Pool Name 30-025-46371 96228 PRONGHORN:BONE SPRING Property Code 326002 Well Number Property Name RODNEY ROBINSON FEDERAL 121H Operator Name Elevation OGRID No. MATADOR PRODUCTION COMPANY 3738 228937 <sup>10</sup>Surface Location Range Lot Idn Feet from the Feet from the East/West line County UL or lot no. Section Township 6 23-S 33-E 270' NORTH 827' WEST LEA 4

|                                      |                          |                        | 11B              | ottom Hol              | e Location If Di   | ifferent From Surf        | face               |                     |               |
|--------------------------------------|--------------------------|------------------------|------------------|------------------------|--------------------|---------------------------|--------------------|---------------------|---------------|
| UL or lot no.                        | Section<br>7             | Township 23-S          | Range<br>33-E    | Lot Idn                | Feet from the 101' | North/South line<br>SOUTH | Feet from the 410' | East/West line WEST | County<br>LEA |
| <sup>t2</sup> Dedicated Acres 299.32 | <sup>13</sup> Joint or I | nfill <sup>t4</sup> Co | nsolidation Code | e l <sup>15</sup> Orde | r No.              |                           |                    |                     |               |