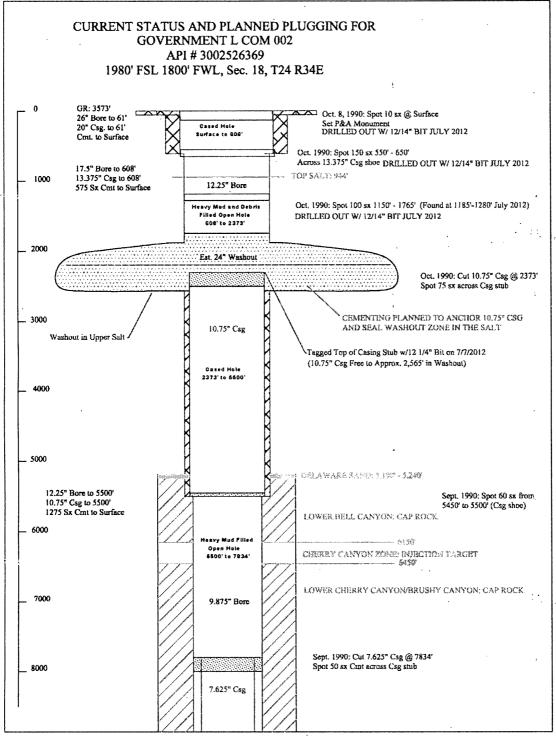

## Final Plug **Depths**

22

224 ft - surface

650 - 525 ft

1300 - 1063 ft

11 3 -

2585-2310 ft

## Filled with Heavy Salt Ge Mud Between Plugs