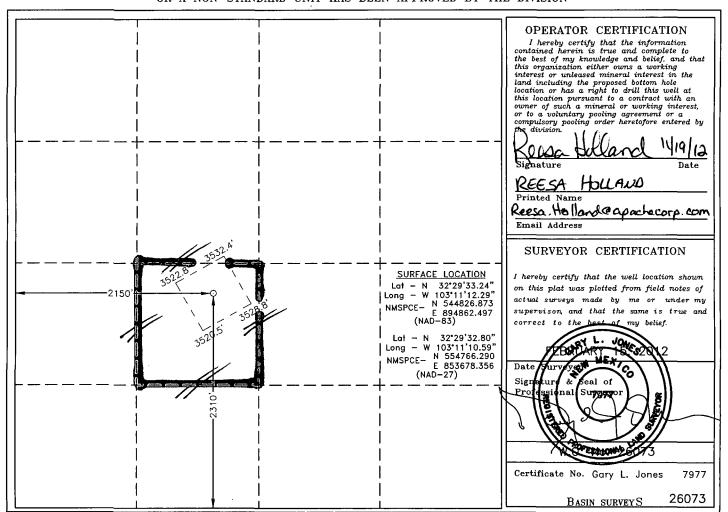

## RECEIVED

WELL LOCATION AND ACREAGE DEDICATION PLAT

| □ AMENDED 1 | REPORT |
|-------------|--------|
|-------------|--------|

| 30-025-40678           | Pool Code<br>67200                 | WANTZ; ABO |
|------------------------|------------------------------------|------------|
| Property Code<br>24427 | Property<br>HAWK                   |            |
| ogrid No.<br>823       | <sup>0</sup> perator<br>APACHE COI | 7507       |

## Surface Location

| ĺ | UL or lot No. | Section | Township | Range | Lot Idn | Feet from the | North/South line | Feet from the | East/West line | County |
|---|---------------|---------|----------|-------|---------|---------------|------------------|---------------|----------------|--------|
|   | K             | 8       | 21 S     | 37 E  |         | 2310          | SOUTH            | 2150          | WEST           | LEA    |
|   |               |         | <u> </u> | ·     |         |               |                  |               |                |        |

## Bottom Hole Location If Different From Surface

| -               | Bottom Hote Bottom II Smill Sulland |              |                |         |               |                  |               |                |          |
|-----------------|-------------------------------------|--------------|----------------|---------|---------------|------------------|---------------|----------------|----------|
| UL or lot No.   | Section                             | Township     | Range          | Lot Idn | Feet from the | North/South line | Feet from the | East/West line | County   |
| Dedicated Acres | Joint o                             | r Infill   C | onsolidation ( | Code Or | der No.       |                  |               |                | <u> </u> |

NO ALLOWABLE WILL BE ASSIGNED TO THIS COMPLETION UNTIL ALL INTERESTS HAVE BEEN CONSOLIDATED OR A NON-STANDARD UNIT HAS BEEN APPROVED BY THE DIVISION