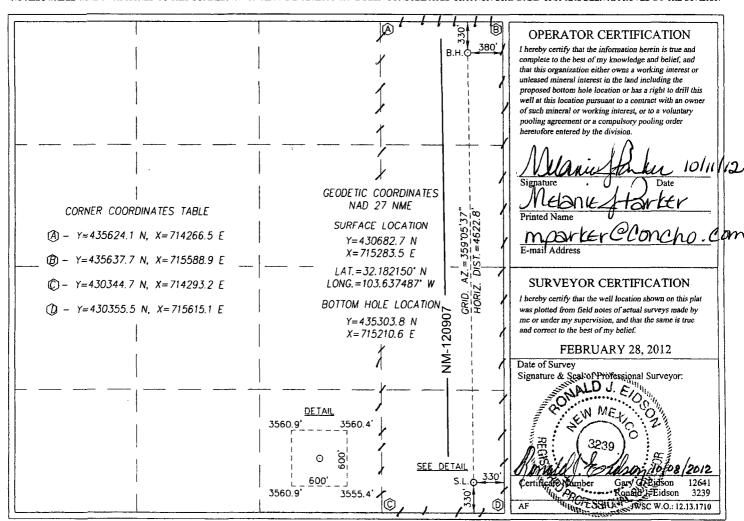

## WELL LOCATION AND ACREAGE DEDICATION PLAT

| 30.025.4089         | 6 97964 | Pool Name<br>Wildcat; Bone Spring |                    |  |  |
|---------------------|---------|-----------------------------------|--------------------|--|--|
| Property Code       | •       | y Name<br>C 26 FEDERAL            | Well Number<br>1 H |  |  |
| OGRID No.<br>217955 |         | or Name<br>ICTION, LLC            | Elevation 3561'    |  |  |

## Surface Location

| UL or lot No. | Section | Township | Range | Lot Idn | Feet from the | North/South line | Feet from the | East/West line | County |
|---------------|---------|----------|-------|---------|---------------|------------------|---------------|----------------|--------|
| P             | 26      | 24-S     | 32-E  |         | 330           | SOUTH            | 330           | EAST           | LEA    |

## Bottom Hole Location If Different From Surface

| UL or lot No.   | Section 26 | Township 24-S | Range<br>32-E  | Lot Idn | Feet from the 330 | North/South line NORTH | Feet from the 380 | East/West line<br>EAST | County<br>LEA |
|-----------------|------------|---------------|----------------|---------|-------------------|------------------------|-------------------|------------------------|---------------|
| Dedicated Acres | Joint or   | Infill C      | onsolidation C | ode Ord | er No.            | •                      |                   |                        |               |