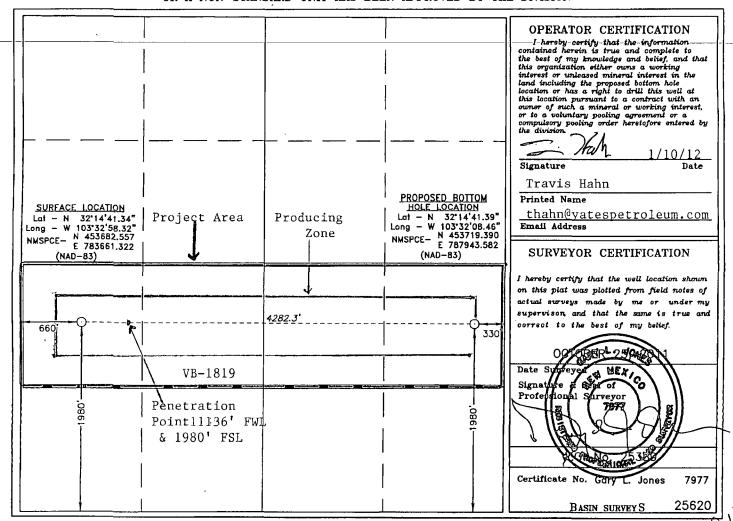

## OIL CONSERVATION DIVISION

WELL LOCATION AND ACREAGE DEDICATION PLAT

1220 South St. Francis Dr. RECEIVED Santa Fe, New Mexico 87505

□ AMENDED REPORT

|               | WELL BOOMITON MAD | nondian publication 1 211 |             |  |  |
|---------------|-------------------|---------------------------|-------------|--|--|
| API Number    | Pool Code         | Pool Name                 |             |  |  |
| 30-025-2630   | 9 5130            | Bell Lake, Bone Springs   |             |  |  |
| Property Code | Pro               | perty Name                | Well Number |  |  |
| 39010         | TRUCKER           | 1H                        |             |  |  |
| OGRID No.     | Оре               | rator Name                | Elevation   |  |  |
| 025575        | YATES PET         | ROLEUM CORP.              | 3615'       |  |  |

## Surface Location

| Γ | UL or lot No. | Section | Township | Range | Lot Idn | Feet from the | North/South line | Feet from the | East/West line | County |
|---|---------------|---------|----------|-------|---------|---------------|------------------|---------------|----------------|--------|
| l | L             | 2       | 24 S     | 33 E  |         | 1980          | SOUTH            | 660           | WEST           | LEA    |

## Bottom Hole Location If Different From Surface

| UL or lot No.   | Section<br>2                                           | Township<br>24 S | Range<br>33 E | Lot Idn | Feet from the | North/South line<br>SOUTH | Feet from the | East/West line | County |
|-----------------|--------------------------------------------------------|------------------|---------------|---------|---------------|---------------------------|---------------|----------------|--------|
| Dedicated Acres | Dedicated Acres   Joint or Infill   Consolidation Code |                  | Code Or       | der No. |               |                           |               |                |        |
| 320             |                                                        |                  |               |         |               |                           |               |                |        |