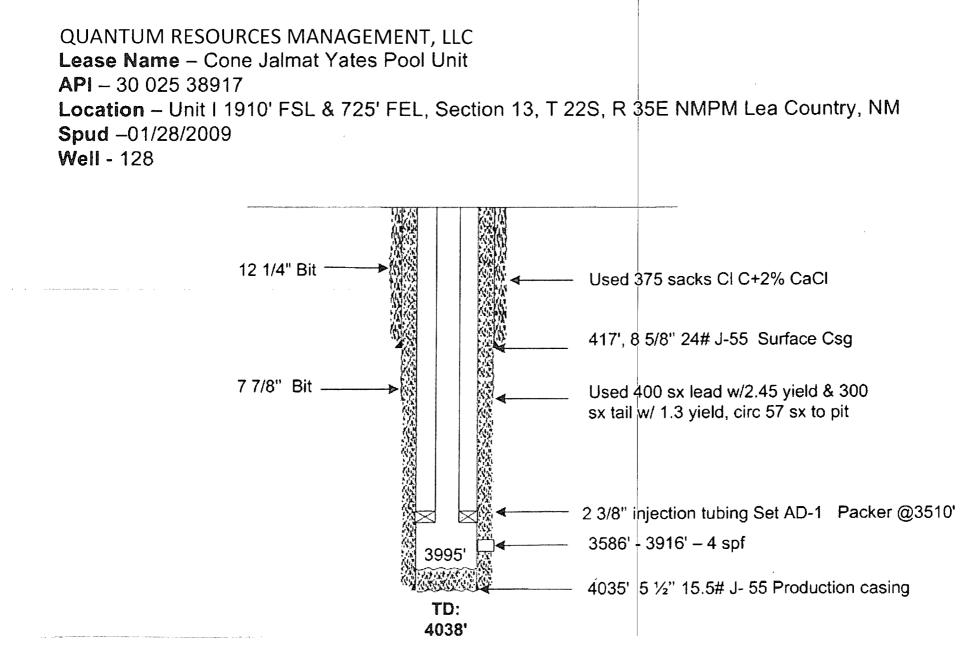

| TITLE                                  | Net na                     |                              | EZ-21-2017                           |  |
| minor Lo be the man - care                                                                                                                                                                                            | '''' <sup>LLL</sup> -&                 | 1-1- 1/K                   | DAI                          | -LI- LULT                            |  |

APPROVED BY Conditions of Approval (if any).

| /            |                |
|--------------|----------------|
| LE Dist. MAR | DATE 2-21-2013 |
|              | FEB 2 1 2013   |

## WELL DIAGRAM