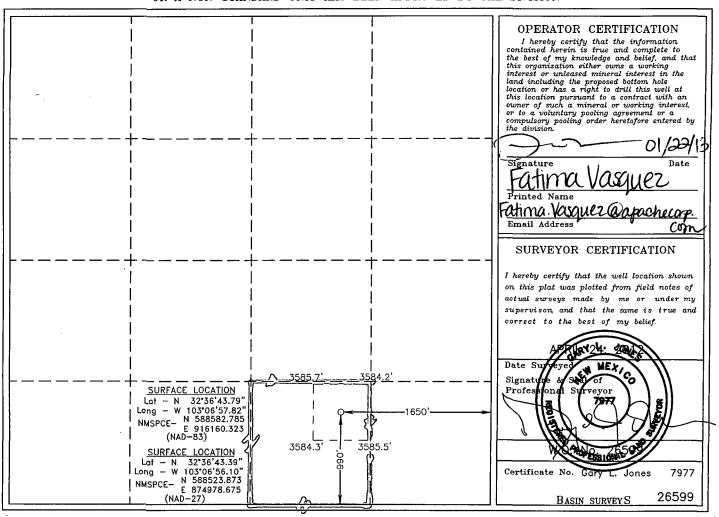

☐ AMENDED REPORT

| 30-025-40798 | 33470 | House; Tubb, North        |                            |
|--------------|-------|---------------------------|----------------------------|
| 302384       | •     | perty Name  N FEDERAL     | Well Number<br><b>00</b> 2 |
| 873          | •     | rator Name<br>CORPORATION | Elevation<br>3586'         |

## Surface Location

| UL or lot No. | Section | Township | Range | Lot Idn | Feet from the | North/South line | Feet from the | East/West line | County |
|---------------|---------|----------|-------|---------|---------------|------------------|---------------|----------------|--------|
| 0             | 35      | 19 S     | 38 E  |         | 990           | SOUTH            | 1650          | EAST           | LEA    |

### Bottom Hole Location If Different From Surface

| UL or lot No.   | Section  | Township      | Range         | Lot Idn  | Feet from the | North/South line | Feet from the | East/West line | County |
|-----------------|----------|---------------|---------------|----------|---------------|------------------|---------------|----------------|--------|
|                 |          |               |               |          |               |                  |               |                |        |
| Dedicated Acres | Joint of | r Infill   Co | nsolidation ( | Code Ore | ler No.       |                  |               |                |        |
| 40              |          |               |               | D        | HC-508-       | 0                |               |                |        |

NO ALLOWABLE WILL BE ASSIGNED TO THIS COMPLETION UNTIL ALL INTERESTS HAVE BEEN CONSOLIDATED OR A NON-STANDARD UNIT HAS BEEN APPROVED BY THE DIVISION

DISTRICT I 1825 N. French Dr., Hobbs, NM 88240 DISTRICT II 1301 W. Grand Avenue, Artesia, NM 88210