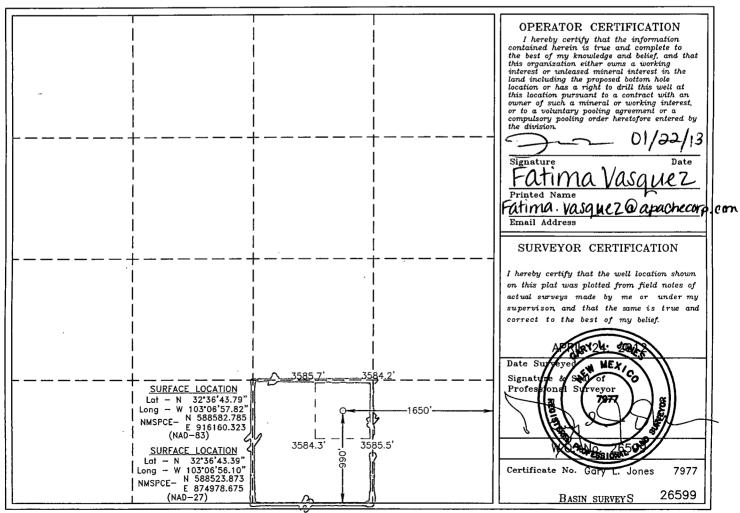

☐ AMENDED REPORT

| •               | JCC-LIN DE      |                            |                  |                    |
|-----------------|-----------------|----------------------------|------------------|--------------------|
| 30 - 025 - 4079 | Pool Code 33230 | House; BI                  | inebry Pool Name |                    |
| 302384          |                 | perty Name<br>A FEDERAL    |                  | Well Number  OO2   |
| 873°GRID No.    | •               | erator Name<br>CORPORATION |                  | Elevation<br>3586' |

### Surface Location

| ſ | UL or lot No. | Section | Township | Range | Lot Idn | Feet from the | North/South line | Feet from the | East/West line | County |
|---|---------------|---------|----------|-------|---------|---------------|------------------|---------------|----------------|--------|
|   | 0             | 35      | 19 S     | 38 E  |         | 990           | SOUTH            | 1650          | EAST           | LEA    |

### Bottom Hole Location If Different From Surface

| UL or lot No.   | Section  | Township  | Range         | Lot Idn | Feet from the | North/South line | Feet from the | East/West line | County |
|-----------------|----------|-----------|---------------|---------|---------------|------------------|---------------|----------------|--------|
| Dedicated Acres | Joint or | Infill Co | nsolidation ( |         | HC-508        | <b>-</b> O       |               |                |        |

NO ALLOWABLE WILL BE ASSIGNED TO THIS COMPLETION UNTIL ALL INTERESTS HAVE BEEN CONSOLIDATED OR A NON-STANDARD UNIT HAS BEEN APPROVED BY THE DIVISION

DISTRICT I

1625 N. French Dr., Hobbs, NM 88240 HOBBS OCD