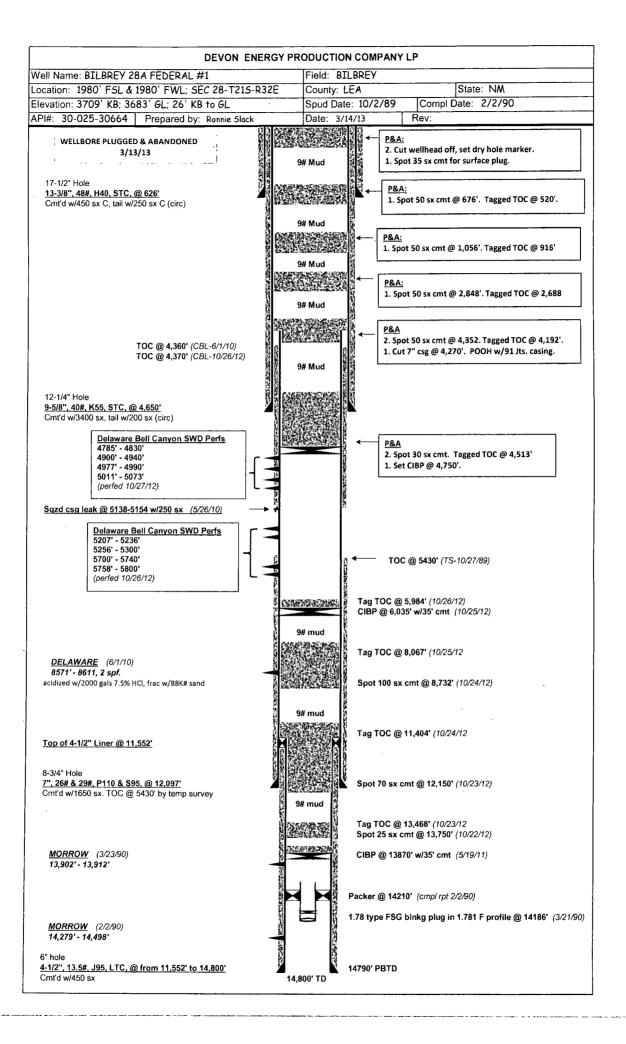

| <b>7</b>                                                                                                                                                                                                                                                   |                                                                                                          |                                                                                                                         |                                                                                         |                                 |                                 |                                                                    |              |                                                          |                  |
|------------------------------------------------------------------------------------------------------------------------------------------------------------------------------------------------------------------------------------------------------------|----------------------------------------------------------------------------------------------------------|-------------------------------------------------------------------------------------------------------------------------|-----------------------------------------------------------------------------------------|---------------------------------|---------------------------------|--------------------------------------------------------------------|--------------|----------------------------------------------------------|------------------|
| Form 3160-5<br>(August 2007)                                                                                                                                                                                                                               | ES<br>EINTERIOR                                                                                          | OCD Hobbs                                                                                                               | FORM APPROVED<br>OMB No. 1004-0137<br>Expires: July 31, 2010                            |                                 |                                 |                                                                    |              |                                                          |                  |
|                                                                                                                                                                                                                                                            |                                                                                                          | U OF LAND MA                                                                                                            | ,                                                                                       |                                 | 5. Lease Serial No.<br>NM-63020 |                                                                    |              |                                                          |                  |
| SL                                                                                                                                                                                                                                                         |                                                                                                          | TICES AND REP                                                                                                           | ORTS ON V                                                                               | VELLS H                         | DBBS OC                         | B If Indian, A                                                     | llottee or T | ribe Name                                                | <u></u>          |
| Do not u<br>abandone                                                                                                                                                                                                                                       | se this for<br>d well. Us                                                                                | m for proposals<br>e Form 3160-3 (/                                                                                     | to drill or to<br>APD) for su                                                           | o re-enter a                    | n                               |                                                                    |              |                                                          |                  |
|                                                                                                                                                                                                                                                            |                                                                                                          | N TRIPLICATE – Othe                                                                                                     |                                                                                         |                                 | <u>K V 8 ZU</u>                 | 7. If Unit of C                                                    | A/Agreem     | ent, Name and/or No                                      | ·.               |
| 1. Type of Well                                                                                                                                                                                                                                            |                                                                                                          |                                                                                                                         |                                                                                         |                                 |                                 | 8. Well Name                                                       |              |                                                          |                  |
| Oil Well                                                                                                                                                                                                                                                   | Gas Well                                                                                                 | / 🗹 Other s                                                                                                             | wd conversion                                                                           | SWD-1325                        |                                 | Bilbrey 28A                                                        | Federal 1    |                                                          |                  |
| 2. Name of Operator<br>Devon Energy Production                                                                                                                                                                                                             |                                                                                                          |                                                                                                                         |                                                                                         |                                 | 9. API Well No.<br>30-025-30664 |                                                                    |              |                                                          |                  |
| 3a. Address<br>333 W Sheridan Avenue, Oklahoma City, OK 73102                                                                                                                                                                                              |                                                                                                          |                                                                                                                         | 3b. Phone No. <i>(include area code)</i><br>405-552-4615                                |                                 |                                 | 10. Field and Pool or Exploratory Area<br>Bilbrey; Delaware, North |              |                                                          |                  |
| 4. Location of Well (Foota<br>1980' FSL & 1980' FWL; Sec 28-                                                                                                                                                                                               | n)                                                                                                       | 11. Country or Parish, State<br>Lea County, NM                                                                          |                                                                                         |                                 |                                 |                                                                    |              |                                                          |                  |
|                                                                                                                                                                                                                                                            | 12. CHECK                                                                                                | THE APPROPRIATE B                                                                                                       | OX(ES) TO INE                                                                           | DICATE NATUR                    | E OF NOTIC                      | E, REPORT C                                                        | OR OTHER     | DATA                                                     |                  |
| TYPE OF SUBMIS                                                                                                                                                                                                                                             | SION                                                                                                     |                                                                                                                         | TYPE OF ACTION                                                                          |                                 |                                 |                                                                    |              |                                                          |                  |
| Notice of Intent                                                                                                                                                                                                                                           |                                                                                                          | Acidize                                                                                                                 | Deep                                                                                    | ben                             | Produ                           | uction (Start/Resume)                                              |              | Water Shut-Off                                           |                  |
|                                                                                                                                                                                                                                                            |                                                                                                          | Alter Casing                                                                                                            | =                                                                                       | ture Treat                      |                                 | mation                                                             |              | Well Integrity                                           |                  |
| Subsequent Report                                                                                                                                                                                                                                          |                                                                                                          | Casing Repair                                                                                                           |                                                                                         | Construction<br>and Abandon     |                                 | nplete<br>orarily Abando                                           |              | Other                                                    |                  |
| Final Abandonment N                                                                                                                                                                                                                                        | lotice                                                                                                   | Convert to Injection                                                                                                    |                                                                                         |                                 |                                 | oraniy Abando<br>Disposal                                          | 'n           |                                                          |                  |
| 1. 2/18/13-MIRU. POOH<br>2. TIH and set CIBP @ 4,<br>3. Circulate wellbore w/9#<br>4. Cut 7" casing @ 4,270<br>5. Spot 50 sx cement @ 2<br>6. Spot 50 sx cement @ 7<br>7. Spot 50 sx cement @ 6<br>8. Spot 35 sx cement surf<br>9. Cut wellhead off and se | 750'. Spot 30<br># mud.<br>'. POOH w/91<br>2,848'. Tagge<br>1,056'. Tagged<br>576'. Tagged<br>face plug. | 9 sx cement on top. T<br>  Jts of 7" casing. Spo<br>d TOC @ 2,688'. (Ba<br>d TOC @ 916'. (Top o<br>TOC @ 520'. (13-3/8' | agged TOC @<br>ot 50 sx cemen<br>ase of Salt @ 2,<br>of Salt @ 1,041<br>" shoe @ 626'). | t @ 4,352'. Tag<br>827')<br>'). | •                               | 4,192'.<br>RE(                                                     |              | AATION<br><u>9-13</u>                                    |                  |
|                                                                                                                                                                                                                                                            |                                                                                                          |                                                                                                                         |                                                                                         |                                 |                                 |                                                                    |              |                                                          | ,                |
|                                                                                                                                                                                                                                                            |                                                                                                          |                                                                                                                         |                                                                                         |                                 |                                 | Liability u                                                        | inder bon    | gging of the well<br>id is retained unt<br>is completed. | bore.<br>il      |
| 14. 1 hereby certify that the for<br>Name (Printed/Typed)                                                                                                                                                                                                  | pregoing is true a                                                                                       | and correct.                                                                                                            |                                                                                         |                                 |                                 |                                                                    |              |                                                          |                  |
| Ronnie Slack                                                                                                                                                                                                                                               |                                                                                                          |                                                                                                                         |                                                                                         | Title Operation                 | ons Technici                    | an                                                                 |              |                                                          |                  |
| Signature <b>Ronnu</b>                                                                                                                                                                                                                                     | i Slac                                                                                                   | k                                                                                                                       |                                                                                         | Date 3                          | 14/13                           | ENNE                                                               | 'nτει        |                                                          | non              |
|                                                                                                                                                                                                                                                            |                                                                                                          | THIS SPACE                                                                                                              | FOR FEDE                                                                                | RAL OR ST                       | ATE OFF                         | ICÉ USE                                                            |              | HUN NEU                                                  |                  |
| Approved by                                                                                                                                                                                                                                                |                                                                                                          |                                                                                                                         |                                                                                         |                                 | ······                          |                                                                    |              |                                                          |                  |
|                                                                                                                                                                                                                                                            |                                                                                                          |                                                                                                                         |                                                                                         | Title                           |                                 |                                                                    | ABR          | 2 2013                                                   |                  |
| Conditions of approval, if any, are attached. Approval of this notice does not warrant or hat the applicant holds legal or equitable title to those rights in the subject lease which wantitle the applicant to conduct operations thereon.                |                                                                                                          |                                                                                                                         |                                                                                         |                                 |                                 | flores                                                             |              |                                                          |                  |
| Fitle 18 U.S.C. Section 1011 a fictitious or fraudulen stateme                                                                                                                                                                                             | hd Title 43 U 8.<br>nts of represent                                                                     | 9. Section 1212, make it ations as to any matter wi                                                                     | a crime for any po<br>ithin its jurisdiction                                            | erson knowingly a<br>n.         | nd willfully to                 | make to any de                                                     | CARLSB       | Lagency Write United                                     | States any false |
| (Instructions on page 2)                                                                                                                                                                                                                                   | (                                                                                                        |                                                                                                                         | ~~                                                                                      |                                 |                                 |                                                                    |              |                                                          |                  |
|                                                                                                                                                                                                                                                            |                                                                                                          | $\sim$                                                                                                                  | . <b>н</b>                                                                              |                                 |                                 |                                                                    | -<br>Afk     | <b>9</b> -20-13                                          |                  |
|                                                                                                                                                                                                                                                            |                                                                                                          | <u>۲</u>                                                                                                                | <b>`</b>                                                                                |                                 |                                 |                                                                    |              | 7                                                        |                  |