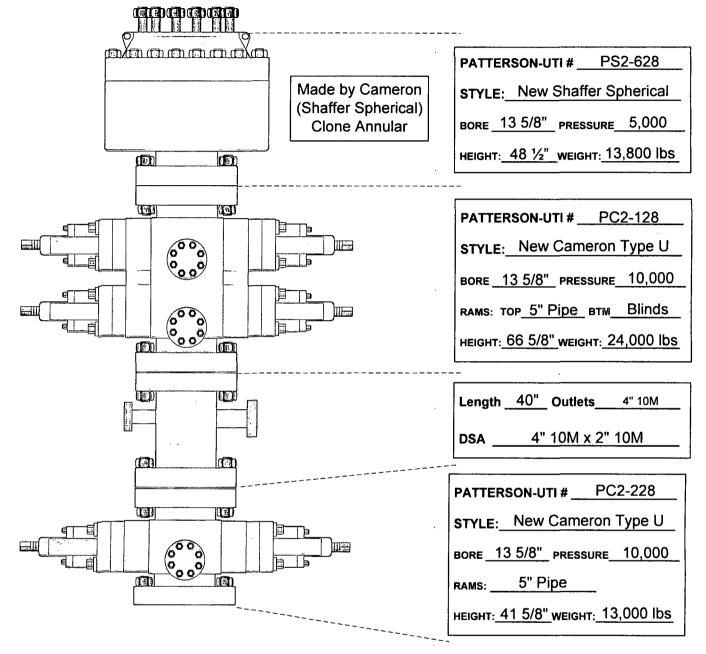

e      | County                          |  |
| M                              | 33                     | 20-S                               | 35-E                                      | -                     | 240'              | SOUTH            | 430'          | WEST                | LEA                             |  |
| <sup>12</sup> Dedicated Acres  | <sup>13</sup> Joint or | Infill 14Co                        | onsolidation Cod                          | de <sup>15</sup> Orde | r No.             | •                | •             | -                   |                                 |  |

No allowable will be assigned to this completion until all interests have been consolidated or a non-standard unit has been approved by the division.



## PATTERSON-UTI Well Control

RIG:

203