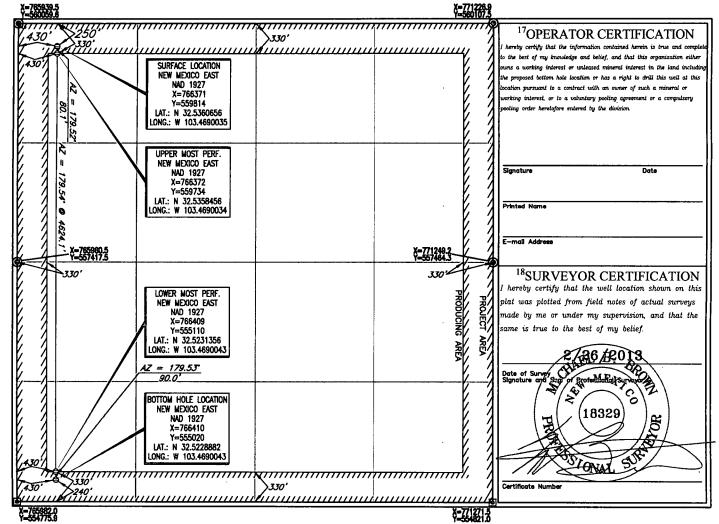

|  | AMENDED | REPORT |
|--|---------|--------|
|--|---------|--------|

|                                |                        | W                                  | ÆLL LO                                    | <b>CATIO</b>          | N <u>AND ACRI</u> | EAGE DEDICA      | ATION PLA     | Γ                   |                                 |  |
|--------------------------------|------------------------|------------------------------------|-------------------------------------------|-----------------------|-------------------|------------------|---------------|---------------------|---------------------------------|--|
| 30-08                          | API Number             | 1113                               | 2                                         | Pool Code             | 1 G1              | rama Rio         | Ge Bor        | ne Soria            | 19 N                            |  |
| 39819                          |                        | Property Name  RANGER 33 STATE COM |                                           |                       |                   |                  | ] / 6W        | *Well/Number<br>#1H |                                 |  |
| 220                            | <b>1</b> 37            |                                    | 8Operator Name MATADOR PRODUCTION COMPANY |                       |                   |                  |               | •                   | <sup>9</sup> Elevation<br>3716' |  |
| <sup>10</sup> Surface Location |                        |                                    |                                           |                       |                   |                  |               |                     |                                 |  |
| UL or lot no.                  | Section                | Township                           | Range                                     | Lot Idn               | Feet from the     | North/South line | Feet from the | East/West line      | County                          |  |
| D                              | 33                     | 20-S                               | 35-E                                      | -                     | 250'              | NORTH            | 430'          | WEST                | LEA                             |  |
|                                |                        |                                    |                                           |                       |                   | •                | •             | •                   |                                 |  |
| UL or lot no.                  | Section                | Township                           | Range                                     | Lot Idn               | Feet from the     | North/South line | Feet from the | East/West line      | County                          |  |
| M                              | 33                     | 20-S                               | 35-E                                      | -                     | 240'              | SOUTH            | 430'          | WEST                | LEA                             |  |
| <sup>12</sup> Dedicated Acres  | <sup>13</sup> Joint or | Infill 14Co                        | onsolidation Cod                          | de <sup>15</sup> Orde | r No.             | •                | •             | -                   |                                 |  |