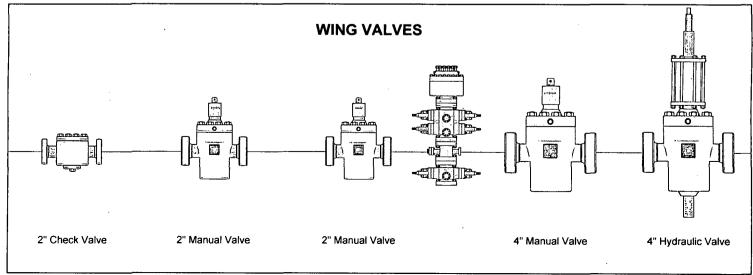

| County                          |  |
| M                              | 33                     | 20-S                               | 35-E                                      | -                     | 240'              | SOUTH            | 430'          | WEST                | LEA                             |  |
| <sup>12</sup> Dedicated Acres  | <sup>13</sup> Joint or | Infill 14Co                        | onsolidation Cod                          | de <sup>15</sup> Orde | r No.             | •                | •             | -                   |                                 |  |

No allowable will be assigned to this completion until all interests have been consolidated or a non-standard unit has been approved by the division.



## PATTERSON-UTI Well Control

RIG:

203