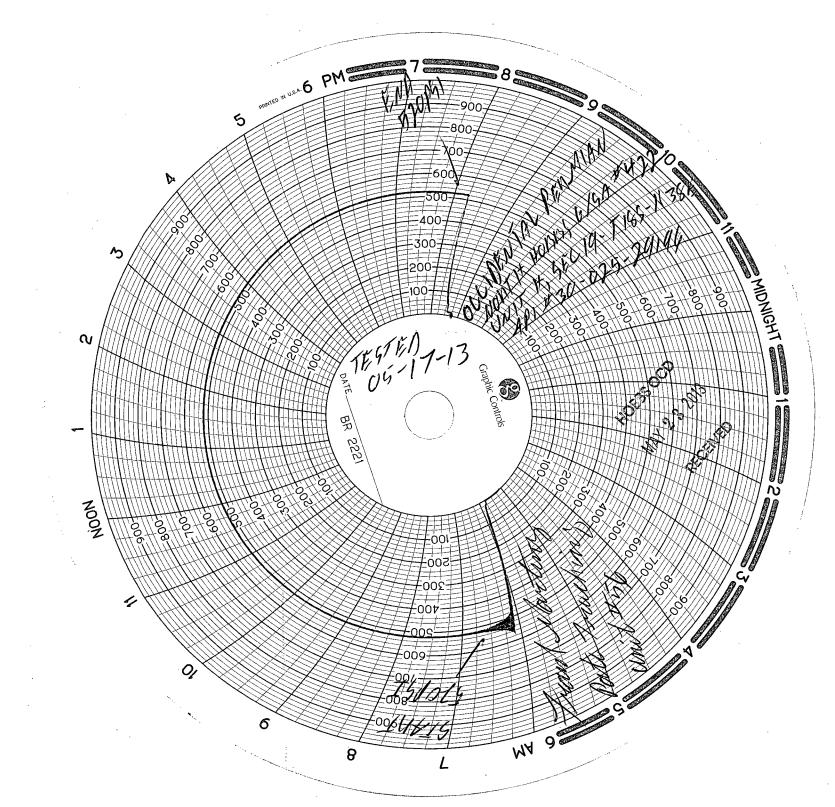

## State of New Mexico

Energy, Minerals and Natural Resources Department

Form C-103 Revised 5-27-20

| FILE IN TRIPLICATE  HOBBS OCD  OUL CONSERVATION DIVISION                                                                                                                                                                                                                                                                                                                                                                                                                                                                                                                                                                                                                                                                                                                                                                                                                                                                                                                                                                                                                                                                                                                                                                                                                                                                                                                                                                                                                                                                                                                                                                                                                                                                                                                                                                                                                                                                                                                                                                                                                                                                       | Revised 5-27-2004                                                                            |
|--------------------------------------------------------------------------------------------------------------------------------------------------------------------------------------------------------------------------------------------------------------------------------------------------------------------------------------------------------------------------------------------------------------------------------------------------------------------------------------------------------------------------------------------------------------------------------------------------------------------------------------------------------------------------------------------------------------------------------------------------------------------------------------------------------------------------------------------------------------------------------------------------------------------------------------------------------------------------------------------------------------------------------------------------------------------------------------------------------------------------------------------------------------------------------------------------------------------------------------------------------------------------------------------------------------------------------------------------------------------------------------------------------------------------------------------------------------------------------------------------------------------------------------------------------------------------------------------------------------------------------------------------------------------------------------------------------------------------------------------------------------------------------------------------------------------------------------------------------------------------------------------------------------------------------------------------------------------------------------------------------------------------------------------------------------------------------------------------------------------------------|----------------------------------------------------------------------------------------------|
| OIL CONSERVATION DIVISION                                                                                                                                                                                                                                                                                                                                                                                                                                                                                                                                                                                                                                                                                                                                                                                                                                                                                                                                                                                                                                                                                                                                                                                                                                                                                                                                                                                                                                                                                                                                                                                                                                                                                                                                                                                                                                                                                                                                                                                                                                                                                                      | WELL API NO.                                                                                 |
| DISTRICT 1 1625 N. French Dr., Hobbs, NM \$89AY 2 3 2013 1220 South St. Francis Dr. Santa Fe, NM 87505                                                                                                                                                                                                                                                                                                                                                                                                                                                                                                                                                                                                                                                                                                                                                                                                                                                                                                                                                                                                                                                                                                                                                                                                                                                                                                                                                                                                                                                                                                                                                                                                                                                                                                                                                                                                                                                                                                                                                                                                                         | 30-025-29196                                                                                 |
| <u>DISTRICT II</u>                                                                                                                                                                                                                                                                                                                                                                                                                                                                                                                                                                                                                                                                                                                                                                                                                                                                                                                                                                                                                                                                                                                                                                                                                                                                                                                                                                                                                                                                                                                                                                                                                                                                                                                                                                                                                                                                                                                                                                                                                                                                                                             | 5. Indicate Type of Lease                                                                    |
| 1301 W. Grand Ave, Artesia, NM 88210  PISTRICT III                                                                                                                                                                                                                                                                                                                                                                                                                                                                                                                                                                                                                                                                                                                                                                                                                                                                                                                                                                                                                                                                                                                                                                                                                                                                                                                                                                                                                                                                                                                                                                                                                                                                                                                                                                                                                                                                                                                                                                                                                                                                             | STATE FEE X                                                                                  |
| DISTRICT III  1000 Rio Brazos Rd, Aztec, NM 87410                                                                                                                                                                                                                                                                                                                                                                                                                                                                                                                                                                                                                                                                                                                                                                                                                                                                                                                                                                                                                                                                                                                                                                                                                                                                                                                                                                                                                                                                                                                                                                                                                                                                                                                                                                                                                                                                                                                                                                                                                                                                              | 6. State Oil & Gas Lease No.                                                                 |
| SUNDRY NOTICES AND REPORTS ON WELLS                                                                                                                                                                                                                                                                                                                                                                                                                                                                                                                                                                                                                                                                                                                                                                                                                                                                                                                                                                                                                                                                                                                                                                                                                                                                                                                                                                                                                                                                                                                                                                                                                                                                                                                                                                                                                                                                                                                                                                                                                                                                                            | 7. Lease Name or Unit Agreement Name                                                         |
| (DO NOT USE THIS FORM FOR PROPOSALS TO DRILL OR TO DEEPEN OR PLUG BACK TO A                                                                                                                                                                                                                                                                                                                                                                                                                                                                                                                                                                                                                                                                                                                                                                                                                                                                                                                                                                                                                                                                                                                                                                                                                                                                                                                                                                                                                                                                                                                                                                                                                                                                                                                                                                                                                                                                                                                                                                                                                                                    | North Hobbs (G/SA) Unit                                                                      |
| DIFFERENT RESERVOIR. USE "APPLICATION FOR PERMIT" (Form C-101) for such proposals.)                                                                                                                                                                                                                                                                                                                                                                                                                                                                                                                                                                                                                                                                                                                                                                                                                                                                                                                                                                                                                                                                                                                                                                                                                                                                                                                                                                                                                                                                                                                                                                                                                                                                                                                                                                                                                                                                                                                                                                                                                                            | Section 19                                                                                   |
| Type of Well:  Oil Well  Gas Well  Other Temporarily Abandoned                                                                                                                                                                                                                                                                                                                                                                                                                                                                                                                                                                                                                                                                                                                                                                                                                                                                                                                                                                                                                                                                                                                                                                                                                                                                                                                                                                                                                                                                                                                                                                                                                                                                                                                                                                                                                                                                                                                                                                                                                                                                 | 8. Well No. 422                                                                              |
| Name of Operator     Occidental Permian Ltd.                                                                                                                                                                                                                                                                                                                                                                                                                                                                                                                                                                                                                                                                                                                                                                                                                                                                                                                                                                                                                                                                                                                                                                                                                                                                                                                                                                                                                                                                                                                                                                                                                                                                                                                                                                                                                                                                                                                                                                                                                                                                                   | 9. OGRID No. 157984                                                                          |
| 3. Address of Operator                                                                                                                                                                                                                                                                                                                                                                                                                                                                                                                                                                                                                                                                                                                                                                                                                                                                                                                                                                                                                                                                                                                                                                                                                                                                                                                                                                                                                                                                                                                                                                                                                                                                                                                                                                                                                                                                                                                                                                                                                                                                                                         | 10. Pool name or Wildcat Hobbs (G/SA)                                                        |
| HCR I Box 90 Denver City, TX 79323  4. Well Location                                                                                                                                                                                                                                                                                                                                                                                                                                                                                                                                                                                                                                                                                                                                                                                                                                                                                                                                                                                                                                                                                                                                                                                                                                                                                                                                                                                                                                                                                                                                                                                                                                                                                                                                                                                                                                                                                                                                                                                                                                                                           |                                                                                              |
|                                                                                                                                                                                                                                                                                                                                                                                                                                                                                                                                                                                                                                                                                                                                                                                                                                                                                                                                                                                                                                                                                                                                                                                                                                                                                                                                                                                                                                                                                                                                                                                                                                                                                                                                                                                                                                                                                                                                                                                                                                                                                                                                | From The East Line                                                                           |
| Section 19 Township 18-S Range 38-F                                                                                                                                                                                                                                                                                                                                                                                                                                                                                                                                                                                                                                                                                                                                                                                                                                                                                                                                                                                                                                                                                                                                                                                                                                                                                                                                                                                                                                                                                                                                                                                                                                                                                                                                                                                                                                                                                                                                                                                                                                                                                            | NMPM Lea County                                                                              |
| 11. Elevation (Show whether DF, RKB, RT GR, etc.)                                                                                                                                                                                                                                                                                                                                                                                                                                                                                                                                                                                                                                                                                                                                                                                                                                                                                                                                                                                                                                                                                                                                                                                                                                                                                                                                                                                                                                                                                                                                                                                                                                                                                                                                                                                                                                                                                                                                                                                                                                                                              |                                                                                              |
| 3653' GL                                                                                                                                                                                                                                                                                                                                                                                                                                                                                                                                                                                                                                                                                                                                                                                                                                                                                                                                                                                                                                                                                                                                                                                                                                                                                                                                                                                                                                                                                                                                                                                                                                                                                                                                                                                                                                                                                                                                                                                                                                                                                                                       |                                                                                              |
| Pit or Below-grade Tank Application or Closure                                                                                                                                                                                                                                                                                                                                                                                                                                                                                                                                                                                                                                                                                                                                                                                                                                                                                                                                                                                                                                                                                                                                                                                                                                                                                                                                                                                                                                                                                                                                                                                                                                                                                                                                                                                                                                                                                                                                                                                                                                                                                 |                                                                                              |
| Pit Type Depth of Ground Water Distance from nearest fresh water well                                                                                                                                                                                                                                                                                                                                                                                                                                                                                                                                                                                                                                                                                                                                                                                                                                                                                                                                                                                                                                                                                                                                                                                                                                                                                                                                                                                                                                                                                                                                                                                                                                                                                                                                                                                                                                                                                                                                                                                                                                                          | Distance from nearest surface water                                                          |
| Pit Liner Thickness mil Below-Grade Tank: Volume bbls; Construction Ma                                                                                                                                                                                                                                                                                                                                                                                                                                                                                                                                                                                                                                                                                                                                                                                                                                                                                                                                                                                                                                                                                                                                                                                                                                                                                                                                                                                                                                                                                                                                                                                                                                                                                                                                                                                                                                                                                                                                                                                                                                                         | terial                                                                                       |
| Charle Assessment of Day to Indicate Nature of Notice Deposit on C                                                                                                                                                                                                                                                                                                                                                                                                                                                                                                                                                                                                                                                                                                                                                                                                                                                                                                                                                                                                                                                                                                                                                                                                                                                                                                                                                                                                                                                                                                                                                                                                                                                                                                                                                                                                                                                                                                                                                                                                                                                             | 1th or Data                                                                                  |
| 12. Check Appropriate Box to Indicate Nature of Notice, Report, or C NOTICE OF INTENTION TO: SUBS                                                                                                                                                                                                                                                                                                                                                                                                                                                                                                                                                                                                                                                                                                                                                                                                                                                                                                                                                                                                                                                                                                                                                                                                                                                                                                                                                                                                                                                                                                                                                                                                                                                                                                                                                                                                                                                                                                                                                                                                                              | SEQUENT REPORT OF:                                                                           |
| PERFORM REMEDIAL WORK PLUG AND ABANDON REMEDIAL WORK                                                                                                                                                                                                                                                                                                                                                                                                                                                                                                                                                                                                                                                                                                                                                                                                                                                                                                                                                                                                                                                                                                                                                                                                                                                                                                                                                                                                                                                                                                                                                                                                                                                                                                                                                                                                                                                                                                                                                                                                                                                                           | ALTERING CASING                                                                              |
| TEMPORARILY ABANDON CHANGE PLANS COMMENCE DRILLING OPI                                                                                                                                                                                                                                                                                                                                                                                                                                                                                                                                                                                                                                                                                                                                                                                                                                                                                                                                                                                                                                                                                                                                                                                                                                                                                                                                                                                                                                                                                                                                                                                                                                                                                                                                                                                                                                                                                                                                                                                                                                                                         |                                                                                              |
|                                                                                                                                                                                                                                                                                                                                                                                                                                                                                                                                                                                                                                                                                                                                                                                                                                                                                                                                                                                                                                                                                                                                                                                                                                                                                                                                                                                                                                                                                                                                                                                                                                                                                                                                                                                                                                                                                                                                                                                                                                                                                                                                | <del></del>                                                                                  |
| PULL OR ALTER CASING                                                                                                                                                                                                                                                                                                                                                                                                                                                                                                                                                                                                                                                                                                                                                                                                                                                                                                                                                                                                                                                                                                                                                                                                                                                                                                                                                                                                                                                                                                                                                                                                                                                                                                                                                                                                                                                                                                                                                                                                                                                                                                           |                                                                                              |
|                                                                                                                                                                                                                                                                                                                                                                                                                                                                                                                                                                                                                                                                                                                                                                                                                                                                                                                                                                                                                                                                                                                                                                                                                                                                                                                                                                                                                                                                                                                                                                                                                                                                                                                                                                                                                                                                                                                                                                                                                                                                                                                                | ty test/TA status request X                                                                  |
| 13. Describe Proposed or Completed Operations (Clearly state all pertinent details, and give pertinent dates proposed work) SEE RULE 1103. For Multiple Completions: Attach wellbore diagram of proposed of the complete of th |                                                                                              |
|                                                                                                                                                                                                                                                                                                                                                                                                                                                                                                                                                                                                                                                                                                                                                                                                                                                                                                                                                                                                                                                                                                                                                                                                                                                                                                                                                                                                                                                                                                                                                                                                                                                                                                                                                                                                                                                                                                                                                                                                                                                                                                                                |                                                                                              |
| Date of test: 05/17/2013                                                                                                                                                                                                                                                                                                                                                                                                                                                                                                                                                                                                                                                                                                                                                                                                                                                                                                                                                                                                                                                                                                                                                                                                                                                                                                                                                                                                                                                                                                                                                                                                                                                                                                                                                                                                                                                                                                                                                                                                                                                                                                       |                                                                                              |
|                                                                                                                                                                                                                                                                                                                                                                                                                                                                                                                                                                                                                                                                                                                                                                                                                                                                                                                                                                                                                                                                                                                                                                                                                                                                                                                                                                                                                                                                                                                                                                                                                                                                                                                                                                                                                                                                                                                                                                                                                                                                                                                                |                                                                                              |
| Pressure readings: Initial – 520 PSI; 15 min – 520 PSI; 30 min – 520 PSI                                                                                                                                                                                                                                                                                                                                                                                                                                                                                                                                                                                                                                                                                                                                                                                                                                                                                                                                                                                                                                                                                                                                                                                                                                                                                                                                                                                                                                                                                                                                                                                                                                                                                                                                                                                                                                                                                                                                                                                                                                                       |                                                                                              |
| Length of test: 30 minutes                                                                                                                                                                                                                                                                                                                                                                                                                                                                                                                                                                                                                                                                                                                                                                                                                                                                                                                                                                                                                                                                                                                                                                                                                                                                                                                                                                                                                                                                                                                                                                                                                                                                                                                                                                                                                                                                                                                                                                                                                                                                                                     | Lif Tamporani da 7. m                                                                        |
| Length of test: 30 minutes                                                                                                                                                                                                                                                                                                                                                                                                                                                                                                                                                                                                                                                                                                                                                                                                                                                                                                                                                                                                                                                                                                                                                                                                                                                                                                                                                                                                                                                                                                                                                                                                                                                                                                                                                                                                                                                                                                                                                                                                                                                                                                     | approval of Temporary 7-20/4                                                                 |
| Length of test: 30 minutes  Witnessed: NO  This A Aban                                                                                                                                                                                                                                                                                                                                                                                                                                                                                                                                                                                                                                                                                                                                                                                                                                                                                                                                                                                                                                                                                                                                                                                                                                                                                                                                                                                                                                                                                                                                                                                                                                                                                                                                                                                                                                                                                                                                                                                                                                                                         | Approval of Temporary 7-2014  donment Expires                                                |
| Length of test: 30 minutes                                                                                                                                                                                                                                                                                                                                                                                                                                                                                                                                                                                                                                                                                                                                                                                                                                                                                                                                                                                                                                                                                                                                                                                                                                                                                                                                                                                                                                                                                                                                                                                                                                                                                                                                                                                                                                                                                                                                                                                                                                                                                                     | Approval of Temporary 7-2014<br>donment Expires                                              |
| Length of test: 30 minutes  Witnessed: NO  CIBP set @4025' Top perf @4057'                                                                                                                                                                                                                                                                                                                                                                                                                                                                                                                                                                                                                                                                                                                                                                                                                                                                                                                                                                                                                                                                                                                                                                                                                                                                                                                                                                                                                                                                                                                                                                                                                                                                                                                                                                                                                                                                                                                                                                                                                                                     |                                                                                              |
| Length of test: 30 minutes  Witnessed: NO  CIBP set @4025'  This A Aban                                                                                                                                                                                                                                                                                                                                                                                                                                                                                                                                                                                                                                                                                                                                                                                                                                                                                                                                                                                                                                                                                                                                                                                                                                                                                                                                                                                                                                                                                                                                                                                                                                                                                                                                                                                                                                                                                                                                                                                                                                                        |                                                                                              |
| Length of test: 30 minutes  Witnessed: NO  CIBP set @4025' Top perf @4057'  Thereby certify that the information above is true and complete to the best of my knowledge and belief. I further certify constructed or closed according to NMOCD guidelines , a general permit or an (attached) alternative                                                                                                                                                                                                                                                                                                                                                                                                                                                                                                                                                                                                                                                                                                                                                                                                                                                                                                                                                                                                                                                                                                                                                                                                                                                                                                                                                                                                                                                                                                                                                                                                                                                                                                                                                                                                                      | hat any pit or below-grade tank has been/will be                                             |
| Length of test: 30 minutes  Witnessed: NO  CIBP set @4025' Top perf @4057'  Thereby certify that the information above is true and complete to the best of my knowledge and belief. I further certify constructed or                                                                                                                                                                                                                                                                                                                                                                                                                                                                                                                                                                                                                                                                                                                                                                                                                                                                                                                                                                                                                                                                                                                                                                                                                                                                                                                                                                                                                                                                                                                                                                                                                                                                                                                                                                                                                                                                                                           | hat any pit or below-grade tank has been/will be                                             |
| Length of test: 30 minutes  Witnessed: NO  CIBP set @4025' Top perf @4057'  Thereby certify that the information above is true and complete to the best of my knowledge and belief. I further certify constructed or closed according to NMOCD guidelines , a general permit or an (attached) alternative                                                                                                                                                                                                                                                                                                                                                                                                                                                                                                                                                                                                                                                                                                                                                                                                                                                                                                                                                                                                                                                                                                                                                                                                                                                                                                                                                                                                                                                                                                                                                                                                                                                                                                                                                                                                                      | that any pit or below-grade tank has been/will be                                            |
| Length of test: 30 minutes  Witnessed: NO  CIBP set @4025' Top perf @4057'  Thereby certify that the information above is true and complete to the best of my knowledge and belief. I further certify constructed or closed according to NMOCD guidelines , a general permit or an (attached) alternative plan                                                                                                                                                                                                                                                                                                                                                                                                                                                                                                                                                                                                                                                                                                                                                                                                                                                                                                                                                                                                                                                                                                                                                                                                                                                                                                                                                                                                                                                                                                                                                                                                                                                                                                                                                                                                                 | that any pit or below-grade tank has been/will be                                            |
| Length of test: 30 minutes  Witnessed: NO  CIBP set @4025' Top perf @4057'  Thereby certify that the information above is true and complete to the best of my knowledge and belief. I further certify constructed or closed according to NMOCD guidelines  Administrative  SIGNATURE  TITLE Administrative                                                                                                                                                                                                                                                                                                                                                                                                                                                                                                                                                                                                                                                                                                                                                                                                                                                                                                                                                                                                                                                                                                                                                                                                                                                                                                                                                                                                                                                                                                                                                                                                                                                                                                                                                                                                                     | Associate DATE 05/21/2013  TELEPHONE NO. 806-592-6280                                        |
| Length of test: 30 minutes  Witnessed: NO  CIBP set @4025' Top perf @4057'  I hereby certify that the information above is true and complete to the best of my knowledge and belief. I further certify constructed or closed according to NMOCD guidelines , a general permit or an (attached) alternative plan  SIGNATURE  TYPE OR PRINT NAME Mendy Johnson E-mail address: mendy johnson@oxy.com                                                                                                                                                                                                                                                                                                                                                                                                                                                                                                                                                                                                                                                                                                                                                                                                                                                                                                                                                                                                                                                                                                                                                                                                                                                                                                                                                                                                                                                                                                                                                                                                                                                                                                                             | chat any pit or below-grade tank has been/will be  COCD-approved  Associate  DATE 05/21/2013 |
| Length of test: 30 minutes  Witnessed: NO  CIBP set @4025' Top perf @4057'  Thereby certify that the information above is true and complete to the best of my knowledge and belief. I further certify constructed or closed according to NMOCD guidelines , a general permit or an (attached) alternative plan  SIGNATURE  TYPE OR PRINT NAME Mendy A Johnson E-mail address: mendy johnson@oxy.com  For State Use Only                                                                                                                                                                                                                                                                                                                                                                                                                                                                                                                                                                                                                                                                                                                                                                                                                                                                                                                                                                                                                                                                                                                                                                                                                                                                                                                                                                                                                                                                                                                                                                                                                                                                                                        | Associate DATE 05/21/2013  TELEPHONE NO. 806-592-6280                                        |
| Length of test: 30 minutes  Witnessed: NO  CIBP set @4025' Top perf @4057'  I hereby certify that the information above is true and complete to the best of my knowledge and belief. I further certify constructed or closed according to NMOCD guidelines , a general permit or an (attached) alternative plan  SIGNATURE  TITLE Administrative  TYPE OR PRINT NAME Mendy a blanson E-mail address: mendy johnson@oxy.com  For State Use Only  APPROVED BY                                                                                                                                                                                                                                                                                                                                                                                                                                                                                                                                                                                                                                                                                                                                                                                                                                                                                                                                                                                                                                                                                                                                                                                                                                                                                                                                                                                                                                                                                                                                                                                                                                                                    | Associate DATE 05/21/2013 TELEPHONE NO. 806-592-6280  DATE 05/21/2013                        |
| Length of test: 30 minutes  Witnessed: NO  CIBP set @4025' Top perf @4057'  I hereby certify that the information above is true and complete to the best of my knowledge and belief. I further certify constructed or closed according to NMOCD guidelines , a general permit or an (attached) alternative plan  SIGNATURE  TITLE Administrative  TYPE OR PRINT NAME Mendy a blanson E-mail address: mendy johnson@oxy.com  For State Use Only  APPROVED BY                                                                                                                                                                                                                                                                                                                                                                                                                                                                                                                                                                                                                                                                                                                                                                                                                                                                                                                                                                                                                                                                                                                                                                                                                                                                                                                                                                                                                                                                                                                                                                                                                                                                    | Associate DATE 05/21/2013  TELEPHONE NO. 806-592-6280                                        |