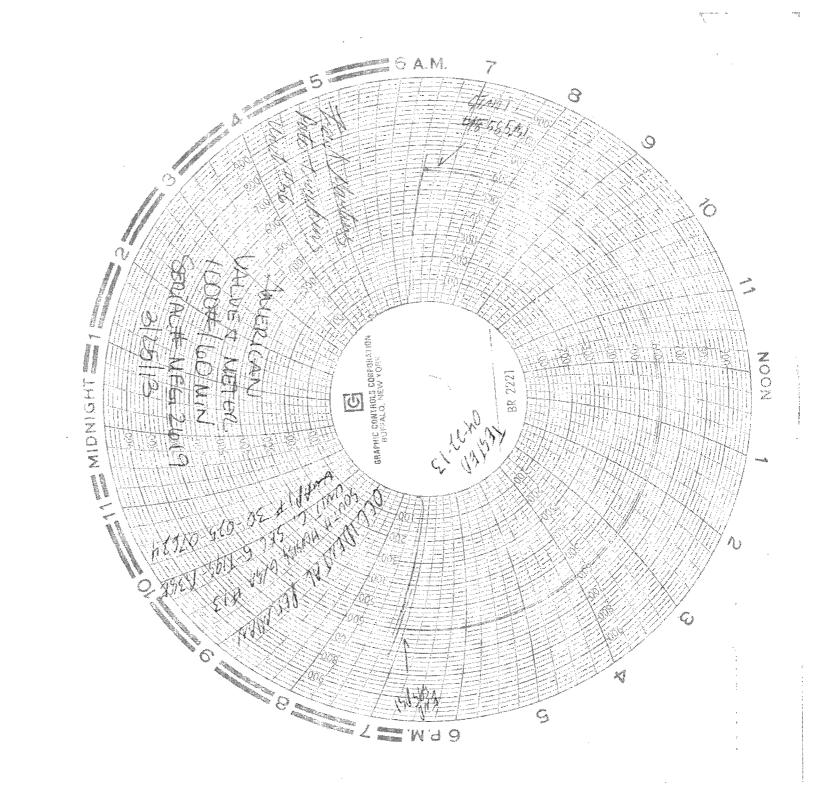

| HOBBS OCD State of New Mexico                                                                                                                                                                                                                                                                                                                                                                                                                                                                                                                                                                                                                                                                                                                                                                                                                                                                                                                                                                 |                                                                                                                                                                                                                                                                                                                              |
|-----------------------------------------------------------------------------------------------------------------------------------------------------------------------------------------------------------------------------------------------------------------------------------------------------------------------------------------------------------------------------------------------------------------------------------------------------------------------------------------------------------------------------------------------------------------------------------------------------------------------------------------------------------------------------------------------------------------------------------------------------------------------------------------------------------------------------------------------------------------------------------------------------------------------------------------------------------------------------------------------|------------------------------------------------------------------------------------------------------------------------------------------------------------------------------------------------------------------------------------------------------------------------------------------------------------------------------|
| <b>HOBBS OCD</b> State of New Mexico<br>Energy, Minerals and Natural Resources Departme                                                                                                                                                                                                                                                                                                                                                                                                                                                                                                                                                                                                                                                                                                                                                                                                                                                                                                       | nt Form C-103                                                                                                                                                                                                                                                                                                                |
|                                                                                                                                                                                                                                                                                                                                                                                                                                                                                                                                                                                                                                                                                                                                                                                                                                                                                                                                                                                               | Revised 5-27-2004                                                                                                                                                                                                                                                                                                            |
| MAY 2 UQUECONSERVATION DIVISION                                                                                                                                                                                                                                                                                                                                                                                                                                                                                                                                                                                                                                                                                                                                                                                                                                                                                                                                                               |                                                                                                                                                                                                                                                                                                                              |
| DISTRICT 1 1220 South St. Francis Dr.                                                                                                                                                                                                                                                                                                                                                                                                                                                                                                                                                                                                                                                                                                                                                                                                                                                                                                                                                         | WELL API NO.<br>30-025-07624                                                                                                                                                                                                                                                                                                 |
| Santa Pe, NM 87505                                                                                                                                                                                                                                                                                                                                                                                                                                                                                                                                                                                                                                                                                                                                                                                                                                                                                                                                                                            |                                                                                                                                                                                                                                                                                                                              |
| DISTRICT II RÉCEIVED                                                                                                                                                                                                                                                                                                                                                                                                                                                                                                                                                                                                                                                                                                                                                                                                                                                                                                                                                                          | 5. Indicate Type of Lease                                                                                                                                                                                                                                                                                                    |
| 1301 W. Grand Ave, Artesia, NM 88210                                                                                                                                                                                                                                                                                                                                                                                                                                                                                                                                                                                                                                                                                                                                                                                                                                                                                                                                                          | STATE FEE X                                                                                                                                                                                                                                                                                                                  |
| DISTRICT III                                                                                                                                                                                                                                                                                                                                                                                                                                                                                                                                                                                                                                                                                                                                                                                                                                                                                                                                                                                  | 6. State Oil & Gas Léase No                                                                                                                                                                                                                                                                                                  |
| 1600 Rio Brazos Rd, Aztec, NM 87410                                                                                                                                                                                                                                                                                                                                                                                                                                                                                                                                                                                                                                                                                                                                                                                                                                                                                                                                                           |                                                                                                                                                                                                                                                                                                                              |
| SUNDRY NOTICES AND REPORTS ON WELLS                                                                                                                                                                                                                                                                                                                                                                                                                                                                                                                                                                                                                                                                                                                                                                                                                                                                                                                                                           | 7. Lease Name or Unit Agreement Name                                                                                                                                                                                                                                                                                         |
| (DO NOT USE THIS FORM FOR PROPOSALS TO DRILL OR TO DEEPEN OR PLUG BACK TO A                                                                                                                                                                                                                                                                                                                                                                                                                                                                                                                                                                                                                                                                                                                                                                                                                                                                                                                   | South Hobbs (G/SA) Unit                                                                                                                                                                                                                                                                                                      |
| DIFFERENT RESERVOIR. USE "APPLICATION FOR PERMIT" (Form C-101) for such proposals.)                                                                                                                                                                                                                                                                                                                                                                                                                                                                                                                                                                                                                                                                                                                                                                                                                                                                                                           |                                                                                                                                                                                                                                                                                                                              |
| 1. Type of Well;                                                                                                                                                                                                                                                                                                                                                                                                                                                                                                                                                                                                                                                                                                                                                                                                                                                                                                                                                                              | 8. Well No. 13                                                                                                                                                                                                                                                                                                               |
| Oil Well Gas Well Other Injector                                                                                                                                                                                                                                                                                                                                                                                                                                                                                                                                                                                                                                                                                                                                                                                                                                                                                                                                                              | -                                                                                                                                                                                                                                                                                                                            |
| 2. Name of Operator                                                                                                                                                                                                                                                                                                                                                                                                                                                                                                                                                                                                                                                                                                                                                                                                                                                                                                                                                                           | 9. OGRID No. 157984                                                                                                                                                                                                                                                                                                          |
| Occidental Permian Ltd.                                                                                                                                                                                                                                                                                                                                                                                                                                                                                                                                                                                                                                                                                                                                                                                                                                                                                                                                                                       | 11723 X                                                                                                                                                                                                                                                                                                                      |
| 3. Address of Operator                                                                                                                                                                                                                                                                                                                                                                                                                                                                                                                                                                                                                                                                                                                                                                                                                                                                                                                                                                        | 10. Pool name or Wildcat Hobbs (G/SA)                                                                                                                                                                                                                                                                                        |
| HCR I Box 90 Denver City, TX 79323<br>4. Well Location                                                                                                                                                                                                                                                                                                                                                                                                                                                                                                                                                                                                                                                                                                                                                                                                                                                                                                                                        |                                                                                                                                                                                                                                                                                                                              |
|                                                                                                                                                                                                                                                                                                                                                                                                                                                                                                                                                                                                                                                                                                                                                                                                                                                                                                                                                                                               |                                                                                                                                                                                                                                                                                                                              |
| Unit Letter C : 330 Feet From The North Line and 2310 Feet                                                                                                                                                                                                                                                                                                                                                                                                                                                                                                                                                                                                                                                                                                                                                                                                                                                                                                                                    | t From The West Line                                                                                                                                                                                                                                                                                                         |
| Section 5 Township 19-S Range 38-                                                                                                                                                                                                                                                                                                                                                                                                                                                                                                                                                                                                                                                                                                                                                                                                                                                                                                                                                             | NMPM Lea County                                                                                                                                                                                                                                                                                                              |
| 11. Elevation (Show whether DF, RKB, RT GR, etc.)                                                                                                                                                                                                                                                                                                                                                                                                                                                                                                                                                                                                                                                                                                                                                                                                                                                                                                                                             |                                                                                                                                                                                                                                                                                                                              |
| 3628' DF                                                                                                                                                                                                                                                                                                                                                                                                                                                                                                                                                                                                                                                                                                                                                                                                                                                                                                                                                                                      |                                                                                                                                                                                                                                                                                                                              |
| рания рассияния на р                                                                                                                                                                                                                                                                                                                                                                                                                                                                                                                                                                                                                                                                                                                                                                                                                                                                               | <u></u>                                                                                                                                                                                                                                                                                                                      |
| Pit or Below-grade Tank Application or Closure                                                                                                                                                                                                                                                                                                                                                                                                                                                                                                                                                                                                                                                                                                                                                                                                                                                                                                                                                |                                                                                                                                                                                                                                                                                                                              |
| Pit Type Depth of Ground Water Distance from nearest fresh water well                                                                                                                                                                                                                                                                                                                                                                                                                                                                                                                                                                                                                                                                                                                                                                                                                                                                                                                         | Distance from nearest surface water                                                                                                                                                                                                                                                                                          |
| Pit Liner Thickness mil Below-Grade Tank: Volume: bbls; Construction Ma                                                                                                                                                                                                                                                                                                                                                                                                                                                                                                                                                                                                                                                                                                                                                                                                                                                                                                                       |                                                                                                                                                                                                                                                                                                                              |
| darena erreita e                                                                                                                                                                                                                                                      |                                                                                                                                                                                                                                                                                                                              |
| 12. Check Appropriate Box to Indicate Nature of Notice, Report, or Other Data                                                                                                                                                                                                                                                                                                                                                                                                                                                                                                                                                                                                                                                                                                                                                                                                                                                                                                                 |                                                                                                                                                                                                                                                                                                                              |
| 12. Check Appropriate Box to Indicate Nature of Notice, Report, or I                                                                                                                                                                                                                                                                                                                                                                                                                                                                                                                                                                                                                                                                                                                                                                                                                                                                                                                          | Aner Data                                                                                                                                                                                                                                                                                                                    |
|                                                                                                                                                                                                                                                                                                                                                                                                                                                                                                                                                                                                                                                                                                                                                                                                                                                                                                                                                                                               |                                                                                                                                                                                                                                                                                                                              |
| NOTICE OF INTENTION TO: SUB                                                                                                                                                                                                                                                                                                                                                                                                                                                                                                                                                                                                                                                                                                                                                                                                                                                                                                                                                                   |                                                                                                                                                                                                                                                                                                                              |
| NOTICE OF INTENTION TO: SUB   PERFORM REMEDIAL WORK PLUG AND ABANDON REMEDIAL WORK                                                                                                                                                                                                                                                                                                                                                                                                                                                                                                                                                                                                                                                                                                                                                                                                                                                                                                            | SEQUENT REPORT OF:                                                                                                                                                                                                                                                                                                           |
| NOTICE OF INTENTION TO: SUB                                                                                                                                                                                                                                                                                                                                                                                                                                                                                                                                                                                                                                                                                                                                                                                                                                                                                                                                                                   | SEQUENT REPORT OF:                                                                                                                                                                                                                                                                                                           |
| NOTICE OF INTENTION TO: SUB   PERFORM REMEDIAL WORK PLUG AND ABANDON REMEDIAL WORK                                                                                                                                                                                                                                                                                                                                                                                                                                                                                                                                                                                                                                                                                                                                                                                                                                                                                                            | SEQUENT REPORT OF:     Image: Altering Casing     NS.     PLUG & ABANDONMENT                                                                                                                                                                                                                                                 |
| NOTICE OF INTENTION TO: SUB   PERFORM REMEDIAL WORK PLUG AND ABANDON REMEDIAL WORK   TEMPORARILY ABANDON CHANGE PLANS COMMENCE DRILLING OF   PULL OR ALTER CASING Multiple Completion CASING TEST AND CEMER                                                                                                                                                                                                                                                                                                                                                                                                                                                                                                                                                                                                                                                                                                                                                                                   | SEQUENT REPORT OF:                                                                                                                                                                                                                                                                                                           |
| NOTICE OF INTENTION TO:   SUB     PERFORM REMEDIAL WORK   PLUG AND ABANDON   REMEDIAL WORK     TEMPORARILY ABANDON   CHANGE PLANS   COMMENCE DRILLING OF     PULL OR ALTER CASING   Multiple Completion   CASING TEST AND CEMENT     OTHER:   OTHER:   Casing Integration                                                                                                                                                                                                                                                                                                                                                                                                                                                                                                                                                                                                                                                                                                                     | SEQUENT REPORT OF:                                                                                                                                                                                                                                                                                                           |
| NOTICE OF INTENTION TO:   SUB     PERFORM REMEDIAL WORK   PLUG AND ABANDON   REMEDIAL WORK     TEMPORARILY ABANDON   CHANGE PLANS   COMMENCE DRILLING OF     PULL OR ALTER CASING   Multiple Completion   CASING TEST AND CEMENT     OTHER:   OTHER:   Casing Integ     13. Describe Proposed or Completed Operations (Clearly state all pertinent details, and give pertinent date                                                                                                                                                                                                                                                                                                                                                                                                                                                                                                                                                                                                           | SEQUENT REPORT OF:     ALTERING CASING     NS.   PLUG & ABANDONMENT     NT JOB                                                                                                                                                                                                                                               |
| NOTICE OF INTENTION TO:   SUB     PERFORM REMEDIAL WORK   PLUG AND ABANDON   REMEDIAL WORK     TEMPORARILY ABANDON   CHANGE PLANS   COMMENCE DRILLING OF     PULL OR ALTER CASING   Multiple Completion   CASING TEST AND CEMENT     OTHER:   OTHER:   Casing Integration                                                                                                                                                                                                                                                                                                                                                                                                                                                                                                                                                                                                                                                                                                                     | SEQUENT REPORT OF:     ALTERING CASING     NS.   PLUG & ABANDONMENT     NT JOB                                                                                                                                                                                                                                               |
| NOTICE OF INTENTION TO:   SUB     PERFORM REMEDIAL WORK   PLUG AND ABANDON   REMEDIAL WORK     TEMPORARILY ABANDON   CHANGE PLANS   COMMENCE DRILLING OF     PULL OR ALTER CASING   Multiple Completion   CASING TEST AND CEMENT     OTHER:   OTHER:   Casing Integ     13. Describe Proposed or Completed Operations (Clearly state all pertinent details, and give pertinent date                                                                                                                                                                                                                                                                                                                                                                                                                                                                                                                                                                                                           | SEQUENT REPORT OF:     ALTERING CASING     NS.   PLUG & ABANDONMENT     NT JOB                                                                                                                                                                                                                                               |
| NOTICE OF INTENTION TO:   SUB     PERFORM REMEDIAL WORK   PLUG AND ABANDON   REMEDIAL WORK     TEMPORARILY ABANDON   CHANGE PLANS   COMMENCE DRILLING OF     PULL OR ALTER CASING   Multiple Completion   CASING TEST AND CEMENT     OTHER:   OTHER:   Casing Integ     13. Describe Proposed or Completed Operations (Clearly state all pertinent details, and give pertinent date                                                                                                                                                                                                                                                                                                                                                                                                                                                                                                                                                                                                           | SEQUENT REPORT OF:     ALTERING CASING     NS.   PLUG & ABANDONMENT     NT JOB                                                                                                                                                                                                                                               |
| NOTICE OF INTENTION TO:   SUB     PERFORM REMEDIAL WORK   PLUG AND ABANDON   REMEDIAL WORK     TEMPORARILY ABANDON   CHANGE PLANS   COMMENCE DRILLING OF     PULL OR ALTER CASING   Multiple Completion   CASING TEST AND CEMEND     OTHER:   OTHER:   OTHER:   Casing Integrations     13. Describe Proposed or Completed Operations (Clearly state all pertinent details, and give pertinent date proposed work) SEE   RULE 1103, For Multiple Completions: Attach wellbore diagram of proposed                                                                                                                                                                                                                                                                                                                                                                                                                                                                                             | SEQUENT REPORT OF:     ALTERING CASING     NS.   PLUG & ABANDONMENT     NT JOB                                                                                                                                                                                                                                               |
| NOTICE OF INTENTION TO:   SUB     PERFORM REMEDIAL WORK   PLUG AND ABANDON   REMEDIAL WORK     TEMPORARILY ABANDON   CHANGE PLANS   COMMENCE DRILLING OF     PULL OR ALTER CASING   Multiple Completion   CASING TEST AND CEMEND     OTHER:   OTHER:   OTHER:   Casing Integrations     13. Describe Proposed or Completed Operations (Clearly state all pertinent details, and give pertinent date proposed work) SEE   RULE 1103, For Multiple Completions: Attach wellbore diagram of proposed                                                                                                                                                                                                                                                                                                                                                                                                                                                                                             | SEQUENT REPORT OF:     ALTERING CASING     NS.   PLUG & ABANDONMENT     NT JOB                                                                                                                                                                                                                                               |
| NOTICE OF INTENTION TO:   SUB     PERFORM REMEDIAL WORK   PLUG AND ABANDON   REMEDIAL WORK     TEMPORARILY ABANDON   CHANGE PLANS   COMMENCE DRILLING OF     PULL OR ALTER CASING   Multiple Completion   CASING TEST AND CEMEN     OTHER:   OTHER:   OTHER:   Casing Integ     13. Describe Proposed or Completed Operations (Clearly state all pertinent details, and give pertinent dates proposed work) SEE   RULE 1103, For Multiple Completions: Attach wellbore diagram of proposed     Date of Test:   04/22/2013     Pressure Readings:   Initial – 585 PSI; 15 min – 590 PSI; 30 min – 595 PSI                                                                                                                                                                                                                                                                                                                                                                                      | SEQUENT REPORT OF:     ALTERING CASING     NS.   PLUG & ABANDONMENT     NT JOB                                                                                                                                                                                                                                               |
| NOTICE OF INTENTION TO:   SUB     PERFORM REMEDIAL WORK   PLUG AND ABANDON   REMEDIAL WORK     TEMPORARILY ABANDON   CHANGE PLANS   COMMENCE DRILLING OF     PULL OR ALTER CASING   Multiple Completion   CASING TEST AND CEMEND     OTHER:   OTHER:   OTHER:   Casing Integrations     13. Describe Proposed or Completed Operations (Clearly state all pertinent details, and give pertinent date proposed work) SEE   RULE 1103, For Multiple Completions: Attach wellbore diagram of proposed     Date of Test:   04/22/2013                                                                                                                                                                                                                                                                                                                                                                                                                                                              | SEQUENT REPORT OF:     ALTERING CASING     NS.   PLUG & ABANDONMENT     NT JOB                                                                                                                                                                                                                                               |
| NOTICE OF INTENTION TO:   SUB     PERFORM REMEDIAL WORK   PLUG AND ABANDON   REMEDIAL WORK     TEMPORARILY ABANDON   CHANGE PLANS   COMMENCE DRILLING OF     PULL OR ALTER CASING   Multiple Completion   CASING TEST AND CEMEN     OTHER:   OTHER:   OTHER:   Casing Integ     13. Describe Proposed or Completed Operations (Clearly state all pertinent details, and give pertinent dates proposed work) SEE   RULE 1103, For Multiple Completions: Attach wellbore diagram of proposed     Date of Test:   04/22/2013   Pressure Readings:   Initial – 585 PSI; 15 min – 590 PSI; 30 min – 595 PSI     Length of test:   30 minutes   State of Test:   30 minutes                                                                                                                                                                                                                                                                                                                         | SEQUENT REPORT OF:     ALTERING CASING     NS.   PLUG & ABANDONMENT     NT JOB                                                                                                                                                                                                                                               |
| NOTICE OF INTENTION TO:   SUB     PERFORM REMEDIAL WORK   PLUG AND ABANDON   REMEDIAL WORK     TEMPORARILY ABANDON   CHANGE PLANS   COMMENCE DRILLING OF     PULL OR ALTER CASING   Multiple Completion   CASING TEST AND CEMEN     OTHER:   OTHER:   OTHER:   Casing Integ     13. Describe Proposed or Completed Operations (Clearly state all pertinent details, and give pertinent dates proposed work) SEE   RULE 1103, For Multiple Completions: Attach wellbore diagram of proposed     Date of Test:   04/22/2013     Pressure Readings:   Initial – 585 PSI; 15 min – 590 PSI; 30 min – 595 PSI                                                                                                                                                                                                                                                                                                                                                                                      | SEQUENT REPORT OF:     ALTERING CASING     NS.   PLUG & ABANDONMENT     NT JOB                                                                                                                                                                                                                                               |
| NOTICE OF INTENTION TO:   SUB     PERFORM REMEDIAL WORK   PLUG AND ABANDON   REMEDIAL WORK     TEMPORARILY ABANDON   CHANGE PLANS   COMMENCE DRILLING OF     PULL OR ALTER CASING   Multiple Completion   CASING TEST AND CEMEN     OTHER:   OTHER:   OTHER:   Casing Integ     13. Describe Proposed or Completed Operations (Clearly state all pertinent details, and give pertinent dates proposed work) SEE   RULE 1103, For Multiple Completions: Attach wellbore diagram of proposed     Date of Test:   04/22/2013   Pressure Readings:   Initial – 585 PSI; 15 min – 590 PSI; 30 min – 595 PSI     Length of test:   30 minutes   State of Test:   30 minutes                                                                                                                                                                                                                                                                                                                         | SEQUENT REPORT OF:     ALTERING CASING     NS.   PLUG & ABANDONMENT     NT JOB                                                                                                                                                                                                                                               |
| NOTICE OF INTENTION TO:   SUB     PERFORM REMEDIAL WORK   PLUG AND ABANDON   REMEDIAL WORK     TEMPORARILY ABANDON   CHANGE PLANS   COMMENCE DRILLING OF     PULL OR ALTER CASING   Multiple Completion   CASING TEST AND CEMEN     OTHER:   OTHER:   OTHER:   Casing Integ     13. Describe Proposed or Completed Operations (Clearly state all pertinent details, and give pertinent dates proposed work) SEE   RULE 1103, For Multiple Completions: Attach wellbore diagram of proposed     Date of Test:   04/22/2013   Pressure Readings:   Initial – 585 PSI; 15 min – 590 PSI; 30 min – 595 PSI     Length of test:   30 minutes   State of Test:   30 minutes                                                                                                                                                                                                                                                                                                                         | SEQUENT REPORT OF:     ALTERING CASING     NS.   PLUG & ABANDONMENT     NT JOB                                                                                                                                                                                                                                               |
| NOTICE OF INTENTION TO:   SUB     PERFORM REMEDIAL WORK   PLUG AND ABANDON   REMEDIAL WORK     TEMPORARILY ABANDON   CHANGE PLANS   COMMENCE DRILLING OF     PULL OR ALTER CASING   Multiple Completion   CASING TEST AND CEMEN     OTHER:   OTHER:   OTHER:   Casing Integ     13. Describe Proposed or Completed Operations (Clearly state all pertinent details, and give pertinent date proposed work) SEE   RULE 1103, For Multiple Completions: Attach wellbore diagram of proposed     Date of Test:   04/22/2013     Pressure Readings:   Initial – 585 PSI; 15 min – 590 PSI; 30 min – 595 PSI     Length of test:   30 minutes     Witnessed:   NO                                                                                                                                                                                                                                                                                                                                  | SEQUENT REPORT OF:                                                                                                                                                                                                                                                                                                           |
| NOTICE OF INTENTION TO:   SUB     PERFORM REMEDIAL WORK   PLUG AND ABANDON   REMEDIAL WORK     TEMPORARILY ABANDON   CHANGE PLANS   COMMENCE DRILLING OF     PULL OR ALTER CASING   Multiple Completion   CASING TEST AND CEMEN     OTHER:   OTHER:   OTHER:   Casing Integ     13. Describe Proposed or Completed Operations (Clearly state all pertinent details, and give pertinent dates proposed work) SEE   RULE 1103, For Multiple Completions: Attach wellbore diagram of proposed     Date of Test:   04/22/2013     Pressure Readings:   Initial – 585 PSI; 15 min – 590 PSI; 30 min – 595 PSI     Length of test:   30 minutes     Witnessed:   NO                                                                                                                                                                                                                                                                                                                                 | SEQUENT REPORT OF:     ALTERING CASING     NS.   PLUG & ABANDONMENT     NT JOB     grity Test   X     x; including estimated date of starting any completion or recompletion.                                                                                                                                                |
| NOTICE OF INTENTION TO:   SUB     PERFORM REMEDIAL WORK   PLUG AND ABANDON   REMEDIAL WORK     TEMPORARILY ABANDON   CHANGE PLANS   COMMENCE DRILLING OF     PULL OR ALTER CASING   Multiple Completion   CASING TEST AND CEMEN     OTHER:   OTHER:   OTHER:   Casing Integ     13. Describe Proposed or Completed Operations (Clearly state all pertinent details, and give pertinent date; proposed work) SEE   RULE 1103, For Multiple Completions: Attach wellbore diagram of proposed     Date of Test:   04/22/2013     Pressure Readings:   Initial – 585 PSI; 15 min – 590 PSI; 30 min – 595 PSI     Length of test:   30 minutes     Witnessed:   NO                                                                                                                                                                                                                                                                                                                                 | SEQUENT REPORT OF:     ALTERING CASING     NS.   PLUG & ABANDONMENT     NT JOB     grity Test   X     x; including estimated date of starting any completion or recompletion.                                                                                                                                                |
| NOTICE OF INTENTION TO:   SUB     PERFORM REMEDIAL WORK   PLUG AND ABANDON   REMEDIAL WORK     TEMPORARILY ABANDON   CHANGE PLANS   COMMENCE DRILLING OF     PULL OR ALTER CASING   Multiple Completion   CASING TEST AND CEMEN     OTHER:   OTHER:   OTHER:   Casing Integ     13. Describe Proposed or Completed Operations (Clearly state all pertinent details, and give pertinent dates proposed work) SEE   RULE 1103, For Multiple Completions: Attach wellbore diagram of proposed     Date of Test:   04/22/2013     Pressure Readings:   Initial – 585 PSI; 15 min – 590 PSI; 30 min – 595 PSI     Length of test:   30 minutes     Witnessed:   NO                                                                                                                                                                                                                                                                                                                                 | SEQUENT REPORT OF:     ALTERING CASING     NS.   PLUG & ABANDONMENT     NT JOB     grity Test   X     x; including estimated date of starting any completion or recompletion.                                                                                                                                                |
| NOTICE OF INTENTION TO:   SUB     PERFORM REMEDIAL WORK   PLUG AND ABANDON   REMEDIAL WORK     TEMPORARILY ABANDON   CHANGE PLANS   COMMENCE DRILLING OF     PULL OR ALTER CASING   Multiple Completion   CASING TEST AND CEMEN     OTHER:   OTHER:   OTHER:   Casing Integ     13. Describe Proposed or Completed Operations (Clearly state all pertinent details, and give pertinent date; proposed work) SEE   RULE 1103, For Multiple Completions: Attach wellbore diagram of proposed     Date of Test:   04/22/2013     Pressure Readings:   Initial – 585 PSI; 15 min – 590 PSI; 30 min – 595 PSI     Length of test:   30 minutes     Witnessed:   NO                                                                                                                                                                                                                                                                                                                                 | SEQUENT REPORT OF:     ALTERING CASING     NS.   PLUG & ABANDONMENT     NT JOB     grity Test   X     Scincluding estimated date of starting any completion or recompletion.     that any pit or below-grade tank has been/will be     e OCD-approved                                                                        |
| NOTICE OF INTENTION TO:   SUB     PERFORM REMEDIAL WORK   PLUG AND ABANDON   REMEDIAL WORK     TEMPORARILY ABANDON   CHANGE PLANS   COMMENCE DRILLING OF     PULL OR ALTER CASING   Multiple Completion   CASING TEST AND CEMEN     OTHER:   OTHER:   OTHER:   Casing Integ     13. Describe Proposed or Completed Operations (Clearly state all pertinent details, and give pertinent date<br>proposed work) SEE   RULE 1103, For Multiple Completions: Attach wellbore diagram of proposed     Date of Test:   04/22/2013     Pressure Readings:   Initial – 585 PSI; 15 min – 590 PSI; 30 min – 595 PSI     Length of test:   30 minutes     Witnessed:   NO     Thereby certify that the information above is true and complete to the best of my knowledge and belief. I further certify constructed or<br>closed according to NMOCD guidelines   , a general permit   or an (attached) alternative plan     SiGNATURE   MAMANANANANANANANANANANANANANANANANANAN                         | SEQUENT REPORT OF:     ALTERING CASING     NS.   PLUG & ABANDONMENT     NT JOB     grity Test   X     grincluding estimated date of starting any completion or recompletion.     that any pit or below-grade tank has been/will be     e OCD-approved     Associate   DATE: _05/15/2013                                      |
| NOTICE OF INTENTION TO:   SUB     PERFORM REMEDIAL WORK   PLUG AND ABANDON   REMEDIAL WORK     TEMPORARILY ABANDON   CHANGE PLANS   COMMENCE DRILLING OF     PULL OR ALTER CASING   Multiple Completion   CASING TEST AND CEMEN     OTHER:   OTHER:   OTHER:   Casing Integ     13. Describe Proposed or Completed Operations (Clearly state all pertinent details, and give pertinent date<br>proposed work) SEE   RULE 1103. For Multiple Completions: Attach wellbore diagram of proposed     Date of Test:   04/22/2013     Pressure Readings:   Initial – 585 PSI; 15 min – 590 PSI; 30 min – 595 PSI     Length of test:   30 minutes     Witnessed:   NO     Ithereby certify that the information above is true and complete to the best of my knowledge and belief. 1 further certify<br>constructed or<br>closed according to NMOCD guidelines   , a general permit   or an (attached) alternative<br>plan     SIGNATURE   Mendy Alohnson   E-mail address:   mendy_jobnson@oxy.com | SEQUENT REPORT OF:     ALTERING CASING     NS.   PLUG & ABANDONMENT     NT JOB     grity Test   X     grincluding estimated date of starting any completion or recompletion.     that any pit or below-grade tank has been/will be     e OCD-approved     Associate   DATE: _05/15/2013                                      |
| NOTICE OF INTENTION TO:   SUB     PERFORM REMEDIAL WORK   PLUG AND ABANDON   REMEDIAL WORK     TEMPORARILY ABANDON   CHANGE PLANS   COMMENCE DRILLING OF     PULL OR ALTER CASING   Multiple Completion   CASING TEST AND CEMEN     OTHER:   OTHER:   OTHER:   Casing Integ     13. Describe Proposed or Completed Operations (Clearly state all pertinent details, and give pertinent date: proposed work) SEE   RULE 1103, For Multiple Completions: Attach wellbore diagram of proposed     Date of Test:   04/22/2013     Pressure Readings:   Initial – 585 PSI; 15 min – 590 PSI; 30 min – 595 PSI     Length of test:   30 minutes     Witnessed:   NO     SIGNATURE   Administrative and complete to the best of my knowledge and belief. 1 further certify plan     SIGNATURE   Administrative mendy johnson & E-mail address:     TYPE OR PRINT NAME   Mendy (A Johnson )     For State Use Only   Mendy (A Johnson )                                                               | SEQUENT REPORT OF:     ALTERING CASING     NS.   PLUG & ABANDONMENT     NT JOB     grity Test   X     grincluding estimated date of starting any completion or recompletion.     that any pit or below-grade tank has been/will be     c OCD-approved     Associate   DA FE:     05/15/2013     TELEPHONE NO.   806-592-6280 |
| NOTICE OF INTENTION TO:   SUB     PERFORM REMEDIAL WORK   PLUG AND ABANDON   REMEDIAL WORK     TEMPORARILY ABANDON   CHANGE PLANS   COMMENCE DRILLING OF     PULL OR ALTER CASING   Multiple Completion   CASING TEST AND CEMEN     OTHER:   OTHER:   OTHER:   Casing Integ     13. Describe Proposed or Completed Operations (Clearly state all pertinent details, and give pertinent date<br>proposed work) SEE   RULE 1103. For Multiple Completions: Attach wellbore diagram of proposed     Date of Test:   04/22/2013     Pressure Readings:   Initial – 585 PSI; 15 min – 590 PSI; 30 min – 595 PSI     Length of test:   30 minutes     Witnessed:   NO     Ithereby certify that the information above is true and complete to the best of my knowledge and belief. 1 further certify constructed or     closed according to NMOCD guidelines   , a general permit   or an (attached) alternative plan     SIGNATURE   Mendy Johnson   E-mail address:   mendy_johnson@oxy.com       | SEQUENT REPORT OF:     ALTERING CASING     NS.   PLUG & ABANDONMENT     NT JOB     grity Test   X     grincluding estimated date of starting any completion or recompletion.     that any pit or below-grade tank has been/will be     e OCD-approved     Associate   DA FE:   05/15/2013     TELEPHONE NO.   806-592-6280   |
| NOTICE OF INTENTION TO:   SUB     PERFORM REMEDIAL WORK   PLUG AND ABANDON   REMEDIAL WORK     TEMPORARILY ABANDON   CHANGE PLANS   COMMENCE DRILLING OF     PULL OR ALTER CASING   Multiple Completion   CASING TEST AND CEMEN     OTHER:   OTHER:   OTHER:   Casing Integ     13. Describe Proposed or Completed Operations (Clearly state all pertinent details, and give pertinent date<br>proposed work) SEE   RULE 1103, For Multiple Completions: Attach wellbore diagram of proposed     Date of Test:   04/22/2013     Pressure Readings:   Initial – 585 PSI; 15 min – 590 PSI; 30 min – 595 PSI     Length of test:   30 minutes     Witnessed:   NO     SignATURE   Administrative<br>mendy johnson // soxy.com     FYPE OR PRINT NAME   Mendy A. Johnson     For State Use Only   Mathemation above is true and complete use Only                                                                                                                                                | SEQUENT REPORT OF:     ALTERING CASING     NS.   PLUG & ABANDONMENT     NT JOB     grity Test   X     grincluding estimated date of starting any completion or recompletion.     that any pit or below-grade tank has been/will be     c OCD-approved     Associate   DA FE:     05/15/2013     TELEPHONE NO.   806-592-6280 |