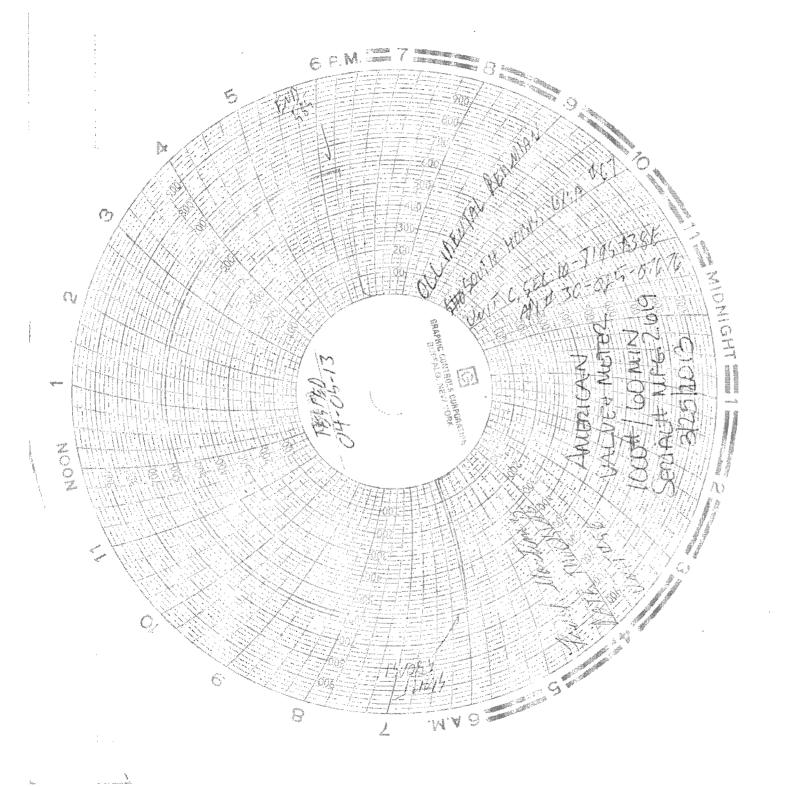

| HOBBS OCD                                                                                                                                                                                                                                         |                                          |
|---------------------------------------------------------------------------------------------------------------------------------------------------------------------------------------------------------------------------------------------------|------------------------------------------|
| FILE IN TRIPLICATE OIL CONSERVATION DIVISION                                                                                                                                                                                                      | t Form C-103<br>Revised 5-27-2004        |
| DISTRICT I<br>1625 N. French Dr., Hobbs, NM 882 <b>RECEIVED</b><br>Santa Fe, NM 87505                                                                                                                                                             | WELL API NO.<br>30-025-07676             |
| DISTRICT II<br>1301 W, Grand Ave, Artesia; NM 88210                                                                                                                                                                                               | 5. Indicate Type of Lease<br>STATE FEE X |
| DISTRICT III<br>1009 Rio Brazos Re, Aziec, NM 87410                                                                                                                                                                                               | 6, State Oil & Gas Lease-No.             |
| SUNDRY NOTICES AND REPORTS ON WELLS                                                                                                                                                                                                               | 7. Lease Name or Unit Agreement Name     |
| (DO NOT USE THIS FORM FOR PROPOSALS TO DRILL OR TO DEEPEN OR PLUG BACK TO A<br>DIFFERENT RESERVOIR. USE "APPLICATION FOR PERMIT" (Form C-101) for such proposals:)                                                                                | South Hobbs (G/SA) Unit                  |
| Type of Well:     Oil Well     Gas Well     Other Injector                                                                                                                                                                                        | 8. Well No. 67                           |
| 2. Name of Operator                                                                                                                                                                                                                               | 9. OGRID No. 157984                      |
| Occidental Permian Ltd. 3. Address of Operator 4.00 L Damage City, TX, 20222                                                                                                                                                                      | 10. Pool name or Wildcat Hobbs (G/SA)    |
| HCR 1 Box 90         Denver City, TX 79323           4. Well Location                                                                                                                                                                             |                                          |
| Unit Letter <u>C</u> : <u>660</u> Feet From The <u>North</u> Line and <u>1980</u> Feet From The <u>West</u> Line                                                                                                                                  |                                          |
| Section 1() Township 19-S Range 38-E                                                                                                                                                                                                              | NMPM Lea County                          |
| 3606' KB                                                                                                                                                                                                                                          |                                          |
| Pit or Below-grade Tank Application or Closure                                                                                                                                                                                                    |                                          |
| Pit Type         Depth of Ground Water         Distance from nearest firesh water well         Distance from nearest surface water           Pit Liner Thickness         mil         Below-Grade Tank: Volume         bbls; Construction Material |                                          |
| 12. Check Appropriate Box to Indicate Nature of Notice, Report, or O                                                                                                                                                                              |                                          |
| NOTICE OF INTENTION TO: SUBSEQUENT REPORT OF:                                                                                                                                                                                                     |                                          |
| PERFORM REMEDIAL WORK PLUG AND ABANDON REMEDIAL WORK                                                                                                                                                                                              | ALTERING CASING                          |
| TEMPORARILY ABANDON CHANGE PLANS COMMENCE DRILLING OPN PULL OR ALTER CASING Multiple Completion CASING TEST AND CEMEN                                                                                                                             |                                          |
| PULL OR ALTER CASING     Multiple Completion     CASING TEST AND CEMENT       OTHER:     OTHER:     OTHER:                                                                                                                                        |                                          |
| 13. Describe Proposed or Completed Operations (Clearly state all pertinent details, and give pertinent dates, including estimated date of starting any                                                                                            |                                          |
| proposed work) SEE RULE 1103. For Multiple Completions: Attach wellbore diagram of proposed completion or recompletion.                                                                                                                           |                                          |
| Date of Test: 04/05/2013                                                                                                                                                                                                                          |                                          |
| Pressure Readings: Initial – 580 PSI; 15 min – 580 PSI; 30 min – 585 PSI                                                                                                                                                                          |                                          |
| Length of test: 30 minutes                                                                                                                                                                                                                        |                                          |
| Witnessed: NO                                                                                                                                                                                                                                     |                                          |
|                                                                                                                                                                                                                                                   |                                          |
| I hereby certify that the information above is true and complete to the best of my knowledge and belief. I further certify that any pit or below-grade tank has been/will be constructed or                                                       |                                          |
| closed according to NMOCD guidelines . a general permit or an (attached) alternative OCD-approved plan                                                                                                                                            |                                          |
| SIGNATURE MERCHANDER TITLE Administrative                                                                                                                                                                                                         | Associate DATE05/15/2013                 |
| TYPE OR PRINT NAME Mendy A. Johnson E-mail address: mendy_johnson@oxy.com                                                                                                                                                                         | TELEPHONE NO. 806-592-6280               |
| APPROVED BY TITLE DIST. MGT DATES-20-2013                                                                                                                                                                                                         |                                          |
| APPROVED BY CONTRACT DATES - CO-COTS                                                                                                                                                                                                              |                                          |
|                                                                                                                                                                                                                                                   |                                          |