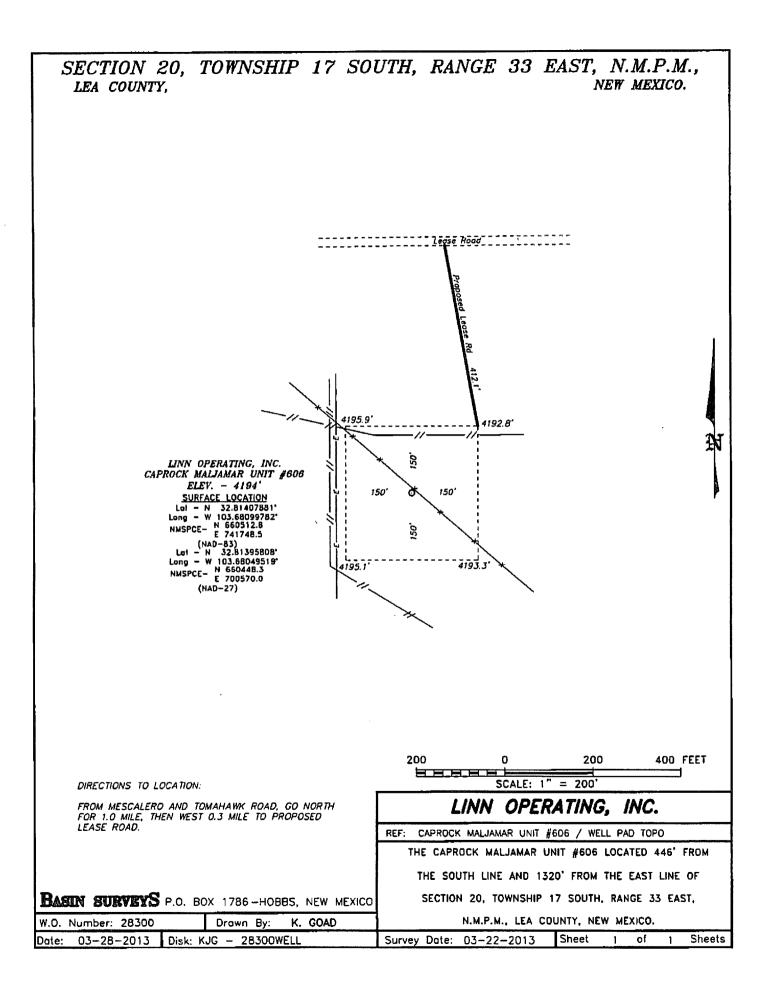

| 1625 N. French D                                                                                                                           | r., Hobbs, NM | 88240    |                                  |                                             | ~~~~~~                                              |            |                                     | -                       |        |
|--------------------------------------------------------------------------------------------------------------------------------------------|---------------|----------|----------------------------------|---------------------------------------------|-----------------------------------------------------|------------|-------------------------------------|-------------------------|--------|
| Phone: (575) 393-6161 Fax: (575) 393-0720                                                                                                  |               |          |                                  | Revis Energy Minerals and Natural Resources |                                                     |            |                                     | vised November 14, 2012 |        |
| Bill S. First St., Artesia, NM 88210<br>Phone: (575) 748-1283 Fax: (575) 748-9720<br>District III<br>1000 Rio Brazos Road, Aztec, NM 87410 |               |          | <b>Oil Conservation Division</b> |                                             |                                                     |            | AMENDED REPORT                      |                         |        |
| Phone: (505) 334-6178 Fax: (505) 334-6170                                                                                                  |               |          |                                  | 1                                           | 1220 South St. Francis Dr.                          |            |                                     |                         |        |
| District IV<br>1220 S. St. Francis Dr., Santa Fe, NM 87505/N 172013<br>Phone: (505) 476-3460 Fax: (505) 476-3462                           |               |          |                                  | Santa Fe, NM 87505                          |                                                     |            |                                     |                         |        |
| APPLI                                                                                                                                      | CATIC         | N FOR    |                                  |                                             | RE-ENTE                                             | R, DEEPEN  | , PLUGBAC                           | K, OR ADD               | A ZONE |
| <sup>1</sup> Operator Name and Address <sup>2</sup> OGRID Numb                                                                             |               |          |                                  |                                             |                                                     |            | <sup>2</sup> OGRID Number<br>269324 |                         |        |
| LINN Operating, Inc.<br>600 Travis, Suite 5100                                                                                             |               |          |                                  |                                             |                                                     |            |                                     | 209324                  |        |
| 600 Travis, Suite 5100                                                                                                                     |               |          |                                  |                                             |                                                     |            | - API Number -                      |                         |        |
|                                                                                                                                            |               | <u>+</u> | Iouston, Ťez                     |                                             |                                                     |            | <u>1307025</u>                      | 5-71do                  | la     |
| * Property Code<br>309534                                                                                                                  |               |          |                                  | CAPROCI                                     | <sup>3</sup> Property Name<br>CAPROCK MALJAMAR UNIT |            |                                     | * Well<br>606           |        |
|                                                                                                                                            |               |          |                                  | <sup>7.</sup> Su                            | Irface Location                                     | n          |                                     |                         |        |
| UL - Lot                                                                                                                                   | Section       | Township | Range                            | Lot Idn                                     | Feet from                                           | N/S Line   | Feet From                           | E/W Line                | County |
| 0                                                                                                                                          | 20            | 17 S     | 33 E                             |                                             | 446                                                 | South      | 1320                                | East                    | Lea    |
|                                                                                                                                            |               |          |                                  | * Propose                                   | ed Bottom Hol                                       | e Location |                                     |                         |        |
| UL - Lot                                                                                                                                   | Section       | Township | Range                            | Lot Idn                                     | Feet from                                           | N/S Line   | Feet From                           | E/W Line                | County |
| 0                                                                                                                                          | 20            | 17 S     | 33 E                             |                                             | 446                                                 | South      | 1320                                | East                    | Lea    |
|                                                                                                                                            | 1             | I        | L                                | <u>•</u> . Pc                               | ol Informatio                                       | n          | <u> </u>                            | <u>I</u> I              |        |
| Pool Name                                                                                                                                  |               |          |                                  |                                             |                                                     |            |                                     | Pool Code               |        |
| Maljamar;Grayburg-San Andres                                                                                                               |               |          |                                  |                                             |                                                     |            |                                     |                         | 43329  |