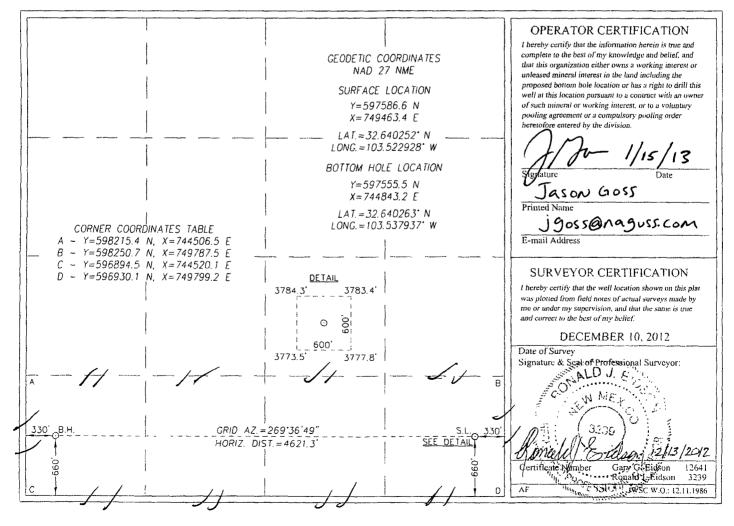

DAMENDED REPORT

RECEIVED

| API Number<br>30-025-41269<br>Property Code |             |          | 37                                     | Pool Code          | 2 6            | ea; Bon          | e SPriv       | · />           | TH     |  |
|---------------------------------------------|-------------|----------|----------------------------------------|--------------------|----------------|------------------|---------------|----------------|--------|--|
| Property C<br>4001                          | Code<br>7.3 |          | Property Name<br>BLUE QUAIL 23 FEDERAL |                    |                |                  |               |                |        |  |
| 258462                                      | No.         |          |                                        | Elevation<br>3781' |                |                  |               |                |        |  |
|                                             |             |          |                                        |                    | Surface Locati | on               | _             |                |        |  |
| UL or lot No.                               | Section     | Township | Range                                  | Lot Idn            | Feet from the  | North/South line | Feet from the | East/West line | County |  |
| Р                                           | 23          | 19-S     | 34-E                                   |                    | 660            | SOUTH            | 330           | EAST           | LEA    |  |

| UL or lot No.   | Section  | Township | Range           | Lot Idn | Feet from the | North/South line | Feet from the | East/West line | Соилту |
|-----------------|----------|----------|-----------------|---------|---------------|------------------|---------------|----------------|--------|
| М               | 23       | 19-S     | 34-E            |         | 660           | SOUTH            | 330           | WEST           | LEA    |
| Dedicated Acres | Joint or | Infill ( | Consolidation C | ode Ord | er No.        | k                |               | <u> </u>       |        |