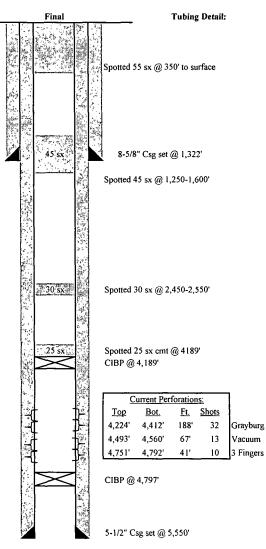

| Submit I Copy To Appropriate District State of New Mexico                                                                                                                                                                                                                                                                                                                                                                                                                                                                                                                                                                                                                                                                                                                                                                                                                                                                                                                                                                                                                                                                                                                                                                                                                                                                                                                                                                                                                                                                                                                                                                                                                                                                                                                                                                                                                                                                                                                                                                                                             | Form C-10                                                                                                                                                                                                      |
|-----------------------------------------------------------------------------------------------------------------------------------------------------------------------------------------------------------------------------------------------------------------------------------------------------------------------------------------------------------------------------------------------------------------------------------------------------------------------------------------------------------------------------------------------------------------------------------------------------------------------------------------------------------------------------------------------------------------------------------------------------------------------------------------------------------------------------------------------------------------------------------------------------------------------------------------------------------------------------------------------------------------------------------------------------------------------------------------------------------------------------------------------------------------------------------------------------------------------------------------------------------------------------------------------------------------------------------------------------------------------------------------------------------------------------------------------------------------------------------------------------------------------------------------------------------------------------------------------------------------------------------------------------------------------------------------------------------------------------------------------------------------------------------------------------------------------------------------------------------------------------------------------------------------------------------------------------------------------------------------------------------------------------------------------------------------------|----------------------------------------------------------------------------------------------------------------------------------------------------------------------------------------------------------------|
| Office Energy, Minerals and Natural Resource                                                                                                                                                                                                                                                                                                                                                                                                                                                                                                                                                                                                                                                                                                                                                                                                                                                                                                                                                                                                                                                                                                                                                                                                                                                                                                                                                                                                                                                                                                                                                                                                                                                                                                                                                                                                                                                                                                                                                                                                                          | October 13, 20                                                                                                                                                                                                 |
| District I – (575) 393-6161 Energy, Minerals and Natural Resource<br>1625 N. French Dr., Hobbs, NM 88240                                                                                                                                                                                                                                                                                                                                                                                                                                                                                                                                                                                                                                                                                                                                                                                                                                                                                                                                                                                                                                                                                                                                                                                                                                                                                                                                                                                                                                                                                                                                                                                                                                                                                                                                                                                                                                                                                                                                                              | WELL API NO.                                                                                                                                                                                                   |
| District II (575) 748 1282                                                                                                                                                                                                                                                                                                                                                                                                                                                                                                                                                                                                                                                                                                                                                                                                                                                                                                                                                                                                                                                                                                                                                                                                                                                                                                                                                                                                                                                                                                                                                                                                                                                                                                                                                                                                                                                                                                                                                                                                                                            | 20 025 22803                                                                                                                                                                                                   |
| 811 S. First St., Artesia, NM 88210 OIL CONSERVATION DIVISION                                                                                                                                                                                                                                                                                                                                                                                                                                                                                                                                                                                                                                                                                                                                                                                                                                                                                                                                                                                                                                                                                                                                                                                                                                                                                                                                                                                                                                                                                                                                                                                                                                                                                                                                                                                                                                                                                                                                                                                                         |                                                                                                                                                                                                                |
| District III – (505) 334-6178 <b>HOBBS OCD</b> 1220 South St. Francis Dr.                                                                                                                                                                                                                                                                                                                                                                                                                                                                                                                                                                                                                                                                                                                                                                                                                                                                                                                                                                                                                                                                                                                                                                                                                                                                                                                                                                                                                                                                                                                                                                                                                                                                                                                                                                                                                                                                                                                                                                                             | 5. Indicate Type of Lease                                                                                                                                                                                      |
| 1000 Rio Brazos Rd. Azton NM 97410                                                                                                                                                                                                                                                                                                                                                                                                                                                                                                                                                                                                                                                                                                                                                                                                                                                                                                                                                                                                                                                                                                                                                                                                                                                                                                                                                                                                                                                                                                                                                                                                                                                                                                                                                                                                                                                                                                                                                                                                                                    | STATE STATE FEE                                                                                                                                                                                                |
| District IV (505) 476 3460 Santa Fe. NM 8/505                                                                                                                                                                                                                                                                                                                                                                                                                                                                                                                                                                                                                                                                                                                                                                                                                                                                                                                                                                                                                                                                                                                                                                                                                                                                                                                                                                                                                                                                                                                                                                                                                                                                                                                                                                                                                                                                                                                                                                                                                         | 6. State Oil & Gas Lease No.                                                                                                                                                                                   |
| 1220 S. St. Francis Dr., Santa Fe, NMDEC <b>1 2 2013</b>                                                                                                                                                                                                                                                                                                                                                                                                                                                                                                                                                                                                                                                                                                                                                                                                                                                                                                                                                                                                                                                                                                                                                                                                                                                                                                                                                                                                                                                                                                                                                                                                                                                                                                                                                                                                                                                                                                                                                                                                              |                                                                                                                                                                                                                |
| 87505                                                                                                                                                                                                                                                                                                                                                                                                                                                                                                                                                                                                                                                                                                                                                                                                                                                                                                                                                                                                                                                                                                                                                                                                                                                                                                                                                                                                                                                                                                                                                                                                                                                                                                                                                                                                                                                                                                                                                                                                                                                                 |                                                                                                                                                                                                                |
| SUNDRY NOTICES AND REPORTS ON WELLS                                                                                                                                                                                                                                                                                                                                                                                                                                                                                                                                                                                                                                                                                                                                                                                                                                                                                                                                                                                                                                                                                                                                                                                                                                                                                                                                                                                                                                                                                                                                                                                                                                                                                                                                                                                                                                                                                                                                                                                                                                   | 7. Lease Name or Unit Agreement Name                                                                                                                                                                           |
| (DO NOT USE THIS FORM FOR PROPOSALS, TO, DRILL OR TO DEEPEN OR PLUG BACK TO A                                                                                                                                                                                                                                                                                                                                                                                                                                                                                                                                                                                                                                                                                                                                                                                                                                                                                                                                                                                                                                                                                                                                                                                                                                                                                                                                                                                                                                                                                                                                                                                                                                                                                                                                                                                                                                                                                                                                                                                         |                                                                                                                                                                                                                |
| (DO NOT USE THIS FORM FOR PROPOSALS TO DRILL OR TO DEEPEN OR PLUG BACK TO A DIFFERENT RESERVOIR. USE "APPLICATION FOR PERMIT" (FORM C-101) FOR SUCH                                                                                                                                                                                                                                                                                                                                                                                                                                                                                                                                                                                                                                                                                                                                                                                                                                                                                                                                                                                                                                                                                                                                                                                                                                                                                                                                                                                                                                                                                                                                                                                                                                                                                                                                                                                                                                                                                                                   | CAPROCK MALJAMAR UNIT                                                                                                                                                                                          |
| PROPOSALS.)                                                                                                                                                                                                                                                                                                                                                                                                                                                                                                                                                                                                                                                                                                                                                                                                                                                                                                                                                                                                                                                                                                                                                                                                                                                                                                                                                                                                                                                                                                                                                                                                                                                                                                                                                                                                                                                                                                                                                                                                                                                           | 8. Well Number: 154                                                                                                                                                                                            |
| 1. Type of Well: Oil Well 🛛 Gas Well 🗌 Other                                                                                                                                                                                                                                                                                                                                                                                                                                                                                                                                                                                                                                                                                                                                                                                                                                                                                                                                                                                                                                                                                                                                                                                                                                                                                                                                                                                                                                                                                                                                                                                                                                                                                                                                                                                                                                                                                                                                                                                                                          | 8. Wen Number. 134                                                                                                                                                                                             |
| 2. Name of Operator                                                                                                                                                                                                                                                                                                                                                                                                                                                                                                                                                                                                                                                                                                                                                                                                                                                                                                                                                                                                                                                                                                                                                                                                                                                                                                                                                                                                                                                                                                                                                                                                                                                                                                                                                                                                                                                                                                                                                                                                                                                   | 9. OGRID Number 269324                                                                                                                                                                                         |
| LINN OPERATING, INC.                                                                                                                                                                                                                                                                                                                                                                                                                                                                                                                                                                                                                                                                                                                                                                                                                                                                                                                                                                                                                                                                                                                                                                                                                                                                                                                                                                                                                                                                                                                                                                                                                                                                                                                                                                                                                                                                                                                                                                                                                                                  |                                                                                                                                                                                                                |
| 3. Address of Operator                                                                                                                                                                                                                                                                                                                                                                                                                                                                                                                                                                                                                                                                                                                                                                                                                                                                                                                                                                                                                                                                                                                                                                                                                                                                                                                                                                                                                                                                                                                                                                                                                                                                                                                                                                                                                                                                                                                                                                                                                                                | 10. Pool name or Wildcat                                                                                                                                                                                       |
|                                                                                                                                                                                                                                                                                                                                                                                                                                                                                                                                                                                                                                                                                                                                                                                                                                                                                                                                                                                                                                                                                                                                                                                                                                                                                                                                                                                                                                                                                                                                                                                                                                                                                                                                                                                                                                                                                                                                                                                                                                                                       |                                                                                                                                                                                                                |
| 600 TRAVIS, SUITE 5100, HOUSTON, TEXAS 77002                                                                                                                                                                                                                                                                                                                                                                                                                                                                                                                                                                                                                                                                                                                                                                                                                                                                                                                                                                                                                                                                                                                                                                                                                                                                                                                                                                                                                                                                                                                                                                                                                                                                                                                                                                                                                                                                                                                                                                                                                          | MALJAMAR;GRAYBURG-SAN                                                                                                                                                                                          |
|                                                                                                                                                                                                                                                                                                                                                                                                                                                                                                                                                                                                                                                                                                                                                                                                                                                                                                                                                                                                                                                                                                                                                                                                                                                                                                                                                                                                                                                                                                                                                                                                                                                                                                                                                                                                                                                                                                                                                                                                                                                                       | ANDRES                                                                                                                                                                                                         |
| 4. Well Location                                                                                                                                                                                                                                                                                                                                                                                                                                                                                                                                                                                                                                                                                                                                                                                                                                                                                                                                                                                                                                                                                                                                                                                                                                                                                                                                                                                                                                                                                                                                                                                                                                                                                                                                                                                                                                                                                                                                                                                                                                                      | /                                                                                                                                                                                                              |
|                                                                                                                                                                                                                                                                                                                                                                                                                                                                                                                                                                                                                                                                                                                                                                                                                                                                                                                                                                                                                                                                                                                                                                                                                                                                                                                                                                                                                                                                                                                                                                                                                                                                                                                                                                                                                                                                                                                                                                                                                                                                       | <u>1247</u> feet from the <u>E</u> line                                                                                                                                                                        |
|                                                                                                                                                                                                                                                                                                                                                                                                                                                                                                                                                                                                                                                                                                                                                                                                                                                                                                                                                                                                                                                                                                                                                                                                                                                                                                                                                                                                                                                                                                                                                                                                                                                                                                                                                                                                                                                                                                                                                                                                                                                                       |                                                                                                                                                                                                                |
| Section 17 Township 17S Range                                                                                                                                                                                                                                                                                                                                                                                                                                                                                                                                                                                                                                                                                                                                                                                                                                                                                                                                                                                                                                                                                                                                                                                                                                                                                                                                                                                                                                                                                                                                                                                                                                                                                                                                                                                                                                                                                                                                                                                                                                         | 33E NMPM LEA County                                                                                                                                                                                            |
| 11. Elevation (Show whether DR, RKB, RT, GF                                                                                                                                                                                                                                                                                                                                                                                                                                                                                                                                                                                                                                                                                                                                                                                                                                                                                                                                                                                                                                                                                                                                                                                                                                                                                                                                                                                                                                                                                                                                                                                                                                                                                                                                                                                                                                                                                                                                                                                                                           | R. etc.)                                                                                                                                                                                                       |
| 4 1002 CD                                                                                                                                                                                                                                                                                                                                                                                                                                                                                                                                                                                                                                                                                                                                                                                                                                                                                                                                                                                                                                                                                                                                                                                                                                                                                                                                                                                                                                                                                                                                                                                                                                                                                                                                                                                                                                                                                                                                                                                                                                                             |                                                                                                                                                                                                                |
|                                                                                                                                                                                                                                                                                                                                                                                                                                                                                                                                                                                                                                                                                                                                                                                                                                                                                                                                                                                                                                                                                                                                                                                                                                                                                                                                                                                                                                                                                                                                                                                                                                                                                                                                                                                                                                                                                                                                                                                                                                                                       |                                                                                                                                                                                                                |
| 12. Check Appropriate Box to Indication Votice, Report or Ot                                                                                                                                                                                                                                                                                                                                                                                                                                                                                                                                                                                                                                                                                                                                                                                                                                                                                                                                                                                                                                                                                                                                                                                                                                                                                                                                                                                                                                                                                                                                                                                                                                                                                                                                                                                                                                                                                                                                                                                                          | her Data                                                                                                                                                                                                       |
| only aint of                                                                                                                                                                                                                                                                                                                                                                                                                                                                                                                                                                                                                                                                                                                                                                                                                                                                                                                                                                                                                                                                                                                                                                                                                                                                                                                                                                                                                                                                                                                                                                                                                                                                                                                                                                                                                                                                                                                                                                                                                                                          |                                                                                                                                                                                                                |
| NOTICE well bore ding receip well                                                                                                                                                                                                                                                                                                                                                                                                                                                                                                                                                                                                                                                                                                                                                                                                                                                                                                                                                                                                                                                                                                                                                                                                                                                                                                                                                                                                                                                                                                                                                                                                                                                                                                                                                                                                                                                                                                                                                                                                                                     | SUBSEQUENT REPORT OF:                                                                                                                                                                                          |
| 12. Check Appropriate Box to Indication       Votice, Report or Other         12. Check Appropriate Box to Indication       Votice, Report or Other         NOTICE       Votice, Report or Other         PERFORM REMEDIATION       Remediation         TEMPFored for Plugging of well bore only receipt of the bord is retained pending receipt of the bord is reta                                                                                                                   | WORK ALTERING CASING                                                                                                                                                                                           |
| PERFORM REMEdiging of visited period page       Image: Commence of the page       Image: Commence of the page         TEMP roved for plond is retained period page       Image: Commence of the page       Image: Commence of the page         Approved for bond is retained at OCD web page       Image: Commence of the page       Image: Commence of the page         Approved for bond is retained at OCD web page       Image: Commence of the page       Image: Commence of the page         Approved for bond is retained at OCD web page       Image: Commence of the page       Image: Commence of the page         Approved for bond is retained at OCD web page       Image: Commence of the page       Image: Commence of the page         Image: Commence of the page       Image: Commence of the page       Image: Commence of the page       Image: Commence of the page         Approved for bond is retained at OCD web page       Image: Commence of the page       Image: Commence of the page       Image: Commence of the page         Approved for bond is retained at OCD web page       Image: Commence of the page       Image: Commence of the page       Image: Commence of the page         Approved for bond is retained at OCD web page       Image: Commence of the page       Image: Commence of the page         Approved for bond is retained at OCD web page       Image: Commence of the page       Image: Commence of the page         Approved for bond is retained at OCD web page       Image: Commence of the                                                                                                                                                                                                                                                                                                                                                                                                                                                                                                               | E DRILLING OPNS. P AND A                                                                                                                                                                                       |
| 1 LINIE del bond to Subsed at OCD                                                                                                                                                                                                                                                                                                                                                                                                                                                                                                                                                                                                                                                                                                                                                                                                                                                                                                                                                                                                                                                                                                                                                                                                                                                                                                                                                                                                                                                                                                                                                                                                                                                                                                                                                                                                                                                                                                                                                                                                                                     | — — —                                                                                                                                                                                                          |
| Applied under Line found at CASING/CE                                                                                                                                                                                                                                                                                                                                                                                                                                                                                                                                                                                                                                                                                                                                                                                                                                                                                                                                                                                                                                                                                                                                                                                                                                                                                                                                                                                                                                                                                                                                                                                                                                                                                                                                                                                                                                                                                                                                                                                                                                 | MENT JOB                                                                                                                                                                                                       |
|                                                                                                                                                                                                                                                                                                                                                                                                                                                                                                                                                                                                                                                                                                                                                                                                                                                                                                                                                                                                                                                                                                                                                                                                                                                                                                                                                                                                                                                                                                                                                                                                                                                                                                                                                                                                                                                                                                                                                                                                                                                                       |                                                                                                                                                                                                                |
| C-100 (Whiten -                                                                                                                                                                                                                                                                                                                                                                                                                                                                                                                                                                                                                                                                                                                                                                                                                                                                                                                                                                                                                                                                                                                                                                                                                                                                                                                                                                                                                                                                                                                                                                                                                                                                                                                                                                                                                                                                                                                                                                                                                                                       |                                                                                                                                                                                                                |
|                                                                                                                                                                                                                                                                                                                                                                                                                                                                                                                                                                                                                                                                                                                                                                                                                                                                                                                                                                                                                                                                                                                                                                                                                                                                                                                                                                                                                                                                                                                                                                                                                                                                                                                                                                                                                                                                                                                                                                                                                                                                       | Г                                                                                                                                                                                                              |
| <ul> <li>C -103 (SP which mis)</li> <li>Plugging) which mis)</li> <li>O Plugging) which mis)</li> <li>under formsi</li> <li>under formsi</li> <li>www.emnrd.state.nm.uslocd</li> <li>O THER:</li> </ul>                                                                                                                                                                                                                                                                                                                                                                                                                                                                                                                                                                                                                                                                                                                                                                                                                                                                                                                                                                                                                                                                                                                                                                                                                                                                                                                                                                                                                                                                                                                                                                                                                                                                                                                                                                                                                                                               | L                                                                                                                                                                                                              |
| ANN ETTI                                                                                                                                                                                                                                                                                                                                                                                                                                                                                                                                                                                                                                                                                                                                                                                                                                                                                                                                                                                                                                                                                                                                                                                                                                                                                                                                                                                                                                                                                                                                                                                                                                                                                                                                                                                                                                                                                                                                                                                                                                                              |                                                                                                                                                                                                                |
| of starting any proposed work). SEE RULE 19.15.7.14 NMAC. For Multiply proposed completion or recompletion.                                                                                                                                                                                                                                                                                                                                                                                                                                                                                                                                                                                                                                                                                                                                                                                                                                                                                                                                                                                                                                                                                                                                                                                                                                                                                                                                                                                                                                                                                                                                                                                                                                                                                                                                                                                                                                                                                                                                                           |                                                                                                                                                                                                                |
|                                                                                                                                                                                                                                                                                                                                                                                                                                                                                                                                                                                                                                                                                                                                                                                                                                                                                                                                                                                                                                                                                                                                                                                                                                                                                                                                                                                                                                                                                                                                                                                                                                                                                                                                                                                                                                                                                                                                                                                                                                                                       |                                                                                                                                                                                                                |
| 11/14/13 & 11/15/2013 – MIRU plugging equipment.                                                                                                                                                                                                                                                                                                                                                                                                                                                                                                                                                                                                                                                                                                                                                                                                                                                                                                                                                                                                                                                                                                                                                                                                                                                                                                                                                                                                                                                                                                                                                                                                                                                                                                                                                                                                                                                                                                                                                                                                                      |                                                                                                                                                                                                                |
| 1/18/2013 – ND WH. NU BOP. RIH w/ WL & tag @ 251'. RIH w/ gauge ring on WL                                                                                                                                                                                                                                                                                                                                                                                                                                                                                                                                                                                                                                                                                                                                                                                                                                                                                                                                                                                                                                                                                                                                                                                                                                                                                                                                                                                                                                                                                                                                                                                                                                                                                                                                                                                                                                                                                                                                                                                            | 8. taggod @ $1572'$ PIH w/ the 8. taggod @ $1578'$                                                                                                                                                             |
|                                                                                                                                                                                                                                                                                                                                                                                                                                                                                                                                                                                                                                                                                                                                                                                                                                                                                                                                                                                                                                                                                                                                                                                                                                                                                                                                                                                                                                                                                                                                                                                                                                                                                                                                                                                                                                                                                                                                                                                                                                                                       |                                                                                                                                                                                                                |
| oumped fresh wtr & worked tbg down and tagged @ 4578'. POH w/ tbg. RIH & set (                                                                                                                                                                                                                                                                                                                                                                                                                                                                                                                                                                                                                                                                                                                                                                                                                                                                                                                                                                                                                                                                                                                                                                                                                                                                                                                                                                                                                                                                                                                                                                                                                                                                                                                                                                                                                                                                                                                                                                                        | CIBP @ 4189'. Circ hole w/ 100 bbls of mud lader                                                                                                                                                               |
| luid.                                                                                                                                                                                                                                                                                                                                                                                                                                                                                                                                                                                                                                                                                                                                                                                                                                                                                                                                                                                                                                                                                                                                                                                                                                                                                                                                                                                                                                                                                                                                                                                                                                                                                                                                                                                                                                                                                                                                                                                                                                                                 |                                                                                                                                                                                                                |
| .1/19/2013 – Spotted 25 sx cmt @ 4189'. POH w/ tbg. WOC. Tagged plug @ 3930'.                                                                                                                                                                                                                                                                                                                                                                                                                                                                                                                                                                                                                                                                                                                                                                                                                                                                                                                                                                                                                                                                                                                                                                                                                                                                                                                                                                                                                                                                                                                                                                                                                                                                                                                                                                                                                                                                                                                                                                                         | Tested csg & found good csg @ 1300' to surface                                                                                                                                                                 |
|                                                                                                                                                                                                                                                                                                                                                                                                                                                                                                                                                                                                                                                                                                                                                                                                                                                                                                                                                                                                                                                                                                                                                                                                                                                                                                                                                                                                                                                                                                                                                                                                                                                                                                                                                                                                                                                                                                                                                                                                                                                                       |                                                                                                                                                                                                                |
| 1/20/2012 DILL w/ mlm and stammed @ 1500' Den Mayou Drewm w/ OCD DILL and                                                                                                                                                                                                                                                                                                                                                                                                                                                                                                                                                                                                                                                                                                                                                                                                                                                                                                                                                                                                                                                                                                                                                                                                                                                                                                                                                                                                                                                                                                                                                                                                                                                                                                                                                                                                                                                                                                                                                                                             |                                                                                                                                                                                                                |
|                                                                                                                                                                                                                                                                                                                                                                                                                                                                                                                                                                                                                                                                                                                                                                                                                                                                                                                                                                                                                                                                                                                                                                                                                                                                                                                                                                                                                                                                                                                                                                                                                                                                                                                                                                                                                                                                                                                                                                                                                                                                       | n ended to 2550 & spotted 30 sx cmt @ 2550-                                                                                                                                                                    |
| 2450'. WOC. Tagged cmt @ 2397'. Spotted 45 sx cmt @ 1600-1250'. WOC.                                                                                                                                                                                                                                                                                                                                                                                                                                                                                                                                                                                                                                                                                                                                                                                                                                                                                                                                                                                                                                                                                                                                                                                                                                                                                                                                                                                                                                                                                                                                                                                                                                                                                                                                                                                                                                                                                                                                                                                                  |                                                                                                                                                                                                                |
| 2450'. WOC. Tagged cmt @ 2397'. Spotted 45 sx cmt @ 1600-1250'. WOC.                                                                                                                                                                                                                                                                                                                                                                                                                                                                                                                                                                                                                                                                                                                                                                                                                                                                                                                                                                                                                                                                                                                                                                                                                                                                                                                                                                                                                                                                                                                                                                                                                                                                                                                                                                                                                                                                                                                                                                                                  |                                                                                                                                                                                                                |
| 2450'. WOC. Tagged cmt @ 2397'. Spotted 45 sx cmt @ 1600-1250'. WOC.<br>1/21/2013 – Tagged plug @ 1145'. Spotted 55 sx cmt @ 350 to surface. Cut off we                                                                                                                                                                                                                                                                                                                                                                                                                                                                                                                                                                                                                                                                                                                                                                                                                                                                                                                                                                                                                                                                                                                                                                                                                                                                                                                                                                                                                                                                                                                                                                                                                                                                                                                                                                                                                                                                                                               | ellhead, RD moved off.                                                                                                                                                                                         |
| 2450'. WOC. Tagged cmt @ 2397'. Spotted 45 sx cmt @ 1600-1250'. WOC.<br>1/21/2013 – Tagged plug @ 1145'. Spotted 55 sx cmt @ 350 to surface. Cut off we<br>2/3/2013 – Moved in welder. Dug out cellar. Welded on plate and Dry Hole Marke                                                                                                                                                                                                                                                                                                                                                                                                                                                                                                                                                                                                                                                                                                                                                                                                                                                                                                                                                                                                                                                                                                                                                                                                                                                                                                                                                                                                                                                                                                                                                                                                                                                                                                                                                                                                                             | ellhead, RD moved off.<br>er three feet below ground level. Backfilled cellar                                                                                                                                  |
| 2450'. WOC. Tagged cmt @ 2397'. Spotted 45 sx cmt @ 1600-1250'. WOC.<br>1/21/2013 – Tagged plug @ 1145'. Spotted 55 sx cmt @ 350 to surface. Cut off we<br>2/3/2013 – Moved in welder. Dug out cellar. Welded on plate and Dry Hole Marke                                                                                                                                                                                                                                                                                                                                                                                                                                                                                                                                                                                                                                                                                                                                                                                                                                                                                                                                                                                                                                                                                                                                                                                                                                                                                                                                                                                                                                                                                                                                                                                                                                                                                                                                                                                                                             | ellhead, RD moved off.<br>er three feet below ground level. Backfilled cellar                                                                                                                                  |
| 2450'. WOC. Tagged cmt @ 2397'. Spotted 45 sx cmt @ 1600-1250'. WOC.<br>1/21/2013 – Tagged plug @ 1145'. Spotted 55 sx cmt @ 350 to surface. Cut off we<br>2/3/2013 – Moved in welder. Dug out cellar. Welded on plate and Dry Hole Marke<br>Removed deadman and cleaned location. Moved off. Lat. 32.8307359 Long: -103.6                                                                                                                                                                                                                                                                                                                                                                                                                                                                                                                                                                                                                                                                                                                                                                                                                                                                                                                                                                                                                                                                                                                                                                                                                                                                                                                                                                                                                                                                                                                                                                                                                                                                                                                                            | ellhead, RD moved off.<br>er three feet below ground level. Backfilled cellar                                                                                                                                  |
| 2450'. WOC. Tagged cmt @ 2397'. Spotted 45 sx cmt @ 1600-1250'. WOC.<br>1/21/2013 – Tagged plug @ 1145'. Spotted 55 sx cmt @ 350 to surface. Cut off we<br>12/3/2013 – Moved in welder. Dug out cellar. Welded on plate and Dry Hole Marke<br>Removed deadman and cleaned location. Moved off. Lat. 32.8307359 Long: -103.6                                                                                                                                                                                                                                                                                                                                                                                                                                                                                                                                                                                                                                                                                                                                                                                                                                                                                                                                                                                                                                                                                                                                                                                                                                                                                                                                                                                                                                                                                                                                                                                                                                                                                                                                           | ellhead, RD moved off.<br>er three feet below ground level. Backfilled cellar                                                                                                                                  |
| 2450'. WOC. Tagged cmt @ 2397'. Spotted 45 sx cmt @ 1600-1250'. WOC.<br>L1/21/2013 – Tagged plug @ 1145'. Spotted 55 sx cmt @ 350 to surface. Cut off we<br>L2/3/2013 – Moved in welder. Dug out cellar. Welded on plate and Dry Hole Marke<br>Removed deadman and cleaned location. Moved off. Lat. 32.8307359 Long: -103.6                                                                                                                                                                                                                                                                                                                                                                                                                                                                                                                                                                                                                                                                                                                                                                                                                                                                                                                                                                                                                                                                                                                                                                                                                                                                                                                                                                                                                                                                                                                                                                                                                                                                                                                                          | ellhead, RD moved off.<br>er three feet below ground level. Backfilled cellar                                                                                                                                  |
| 2450'. WOC. Tagged cmt @ 2397'. Spotted 45 sx cmt @ 1600-1250'. WOC.<br>L1/21/2013 – Tagged plug @ 1145'. Spotted 55 sx cmt @ 350 to surface. Cut off we<br>L2/3/2013 – Moved in welder. Dug out cellar. Welded on plate and Dry Hole Marke<br>Removed deadman and cleaned location. Moved off. Lat. 32.8307359 Long: -103.6                                                                                                                                                                                                                                                                                                                                                                                                                                                                                                                                                                                                                                                                                                                                                                                                                                                                                                                                                                                                                                                                                                                                                                                                                                                                                                                                                                                                                                                                                                                                                                                                                                                                                                                                          | ellhead, RD moved off.<br>er three feet below ground level. Backfilled cellar                                                                                                                                  |
| 2450'. WOC. Tagged cmt @ 2397'. Spotted 45 sx cmt @ 1600-1250'. WOC.         11/21/2013 – Tagged plug @ 1145'. Spotted 55 sx cmt @ 350 to surface. Cut off we         12/3/2013 – Moved in welder. Dug out cellar. Welded on plate and Dry Hole Marke         Removed deadman and cleaned location. Moved off. Lat. 32.8307359 Long: -103.6         Spud Date:       Rig Release Date:                                                                                                                                                                                                                                                                                                                                                                                                                                                                                                                                                                                                                                                                                                                                                                                                                                                                                                                                                                                                                                                                                                                                                                                                                                                                                                                                                                                                                                                                                                                                                                                                                                                                                | ellhead, RD moved off.<br>er three feet below ground level. Backfilled cellar<br>808880                                                                                                                        |
| 2450'. WOC. Tagged cmt @ 2397'. Spotted 45 sx cmt @ 1600-1250'. WOC.         1/21/2013 – Tagged plug @ 1145'. Spotted 55 sx cmt @ 350 to surface. Cut off we         1/23/2013 – Moved in welder. Dug out cellar. Welded on plate and Dry Hole Marke         Removed deadman and cleaned location. Moved off. Lat. 32.8307359 Long: -103.6         Spud Date:       Rig Release Date:                                                                                                                                                                                                                                                                                                                                                                                                                                                                                                                                                                                                                                                                                                                                                                                                                                                                                                                                                                                                                                                                                                                                                                                                                                                                                                                                                                                                                                                                                                                                                                                                                                                                                 | ellhead, RD moved off.<br>er three feet below ground level. Backfilled cellar<br>808880                                                                                                                        |
| 2450'. WOC. Tagged cmt @ 2397'. Spotted 45 sx cmt @ 1600-1250'. WOC.         11/21/2013 – Tagged plug @ 1145'. Spotted 55 sx cmt @ 350 to surface. Cut off we         12/3/2013 – Moved in welder. Dug out cellar. Welded on plate and Dry Hole Marke         Removed deadman and cleaned location. Moved off. Lat. 32.8307359 Long: -103.6         Spud Date:       Rig Release Date:                                                                                                                                                                                                                                                                                                                                                                                                                                                                                                                                                                                                                                                                                                                                                                                                                                                                                                                                                                                                                                                                                                                                                                                                                                                                                                                                                                                                                                                                                                                                                                                                                                                                                | ellhead, RD moved off.<br>er three feet below ground level. Backfilled cellar<br>808880                                                                                                                        |
| 2450'. WOC. Tagged cmt @ 2397'. Spotted 45 sx cmt @ 1600-1250'. WOC.         1/21/2013 – Tagged plug @ 1145'. Spotted 55 sx cmt @ 350 to surface. Cut off we         1/23/2013 – Moved in welder. Dug out cellar. Welded on plate and Dry Hole Marke         Removed deadman and cleaned location. Moved off. Lat. 32.8307359 Long: -103.6         Spud Date:       Rig Release Date:                                                                                                                                                                                                                                                                                                                                                                                                                                                                                                                                                                                                                                                                                                                                                                                                                                                                                                                                                                                                                                                                                                                                                                                                                                                                                                                                                                                                                                                                                                                                                                                                                                                                                 | ellhead, RD moved off.<br>er three feet below ground level. Backfilled cellar<br>808880                                                                                                                        |
| 2450'. WOC. Tagged cmt @ 2397'. Spotted 45 sx cmt @ 1600-1250'. WOC.         11/21/2013 – Tagged plug @ 1145'. Spotted 55 sx cmt @ 350 to surface. Cut off we laveled and the second se | ellhead, RD moved off.<br>er three feet below ground level. Backfilled cellar<br>808880<br>wledge and belief.                                                                                                  |
| 2450'. WOC. Tagged cmt @ 2397'. Spotted 45 sx cmt @ 1600-1250'. WOC.         .1/21/2013 – Tagged plug @ 1145'. Spotted 55 sx cmt @ 350 to surface. Cut off we 2/3/2013 – Moved in welder. Dug out cellar. Welded on plate and Dry Hole Market Removed deadman and cleaned location. Moved off. Lat. 32.8307359 Long: -103.6         Spud Date:       Rig Release Date:         hereby certify that the information above is true and complete to the best of my know                                                                                                                                                                                                                                                                                                                                                                                                                                                                                                                                                                                                                                                                                                                                                                                                                                                                                                                                                                                                                                                                                                                                                                                                                                                                                                                                                                                                                                                                                                                                                                                                  | ellhead, RD moved off.<br>er three feet below ground level. Backfilled cellar<br>808880                                                                                                                        |
| Thereby certify that the information above is true and complete to the best of my know<br>SIGNATURE TITLE: Regulatory Complian<br>Type or print name TERRY B. CALLAHAN E-mail address: tcallahan(                                                                                                                                                                                                                                                                                                                                                                                                                                                                                                                                                                                                                                                                                                                                                                                                                                                                                                                                                                                                                                                                                                                                                                                                                                                                                                                                                                                                                                                                                                                                                                                                                                                                                                                                                                                                                                                                     | ellhead, RD moved off.<br>er three feet below ground level. Backfilled cellar<br>808880<br>wledge and belief.<br>ace Specialist III_DATE December 11, 2013                                                     |
| 2450'. WOC. Tagged cmt @ 2397'. Spotted 45 sx cmt @ 1600-1250'. WOC.         11/21/2013 – Tagged plug @ 1145'. Spotted 55 sx cmt @ 350 to surface. Cut off we labeled on plate and Dry Hole Market Removed deadman and cleaned location. Moved off. Lat. 32.8307359 Long: -103.6         Spud Date:       Rig Release Date:         hereby certify that the information above is true and complete to the best of my know         SIGNATURE       TITLE: Regulatory Complian         Gype or print name TERRY B. CALLAHAN       E-mail address: tcallahan(above)                                                                                                                                                                                                                                                                                                                                                                                                                                                                                                                                                                                                                                                                                                                                                                                                                                                                                                                                                                                                                                                                                                                                                                                                                                                                                                                                                                                                                                                                                                      | ellhead, RD moved off.<br>er three feet below ground level. Backfilled cellar<br>808880<br>wledge and belief.<br><u>ace Specialist III_DATE_December 11, 2013</u><br><u>@linnenergy.comPHONE: 281-840-4272</u> |
| 2450'. WOC. Tagged cmt @ 2397'. Spotted 45 sx cmt @ 1600-1250'. WOC.         11/21/2013 – Tagged plug @ 1145'. Spotted 55 sx cmt @ 350 to surface. Cut off we labeled on plate and Dry Hole Market Removed deadman and cleaned location. Moved off. Lat. 32.8307359 Long: -103.6         Spud Date:       Rig Release Date:         hereby certify that the information above is true and complete to the best of my know         SIGNATURE       TITLE: Regulatory Complian         Gype or print name TERRY B. CALLAHAN       E-mail address: tcallahan(above)                                                                                                                                                                                                                                                                                                                                                                                                                                                                                                                                                                                                                                                                                                                                                                                                                                                                                                                                                                                                                                                                                                                                                                                                                                                                                                                                                                                                                                                                                                      | ellhead, RD moved off.<br>er three feet below ground level. Backfilled cellar<br>808880<br>wledge and belief.<br><u>ace Specialist III_DATE_December 11, 2013</u><br><u>@linnenergy.comPHONE: 281-840-4272</u> |
| 2450'. WOC. Tagged cmt @ 2397'. Spotted 45 sx cmt @ 1600-1250'. WOC.         11/21/2013 – Tagged plug @ 1145'. Spotted 55 sx cmt @ 350 to surface. Cut off we labeled on plate and Dry Hole Market Removed deadman and cleaned location. Moved off. Lat. 32.8307359 Long: -103.6         Spud Date:       Rig Release Date:         hereby certify that the information above is true and complete to the best of my know         SIGNATURE       TITLE: Regulatory Complian         Gype or print name TERRY B. CALLAHAN       E-mail address: tcallahan(above)                                                                                                                                                                                                                                                                                                                                                                                                                                                                                                                                                                                                                                                                                                                                                                                                                                                                                                                                                                                                                                                                                                                                                                                                                                                                                                                                                                                                                                                                                                      | ellhead, RD moved off.<br>er three feet below ground level. Backfilled cellar<br>808880<br>wledge and belief.<br><u>ace Specialist III_DATE_December 11, 2013</u><br><u>@linnenergy.comPHONE: 281-840-4272</u> |
| 2450'. WOC. Tagged cmt @ 2397'. Spotted 45 sx cmt @ 1600-1250'. WOC.         11/21/2013 – Tagged plug @ 1145'. Spotted 55 sx cmt @ 350 to surface. Cut off we         12/3/2013 – Moved in welder. Dug out cellar. Welded on plate and Dry Hole Marke         Removed deadman and cleaned location. Moved off. Lat. 32.8307359 Long: -103.6         Spud Date:       Rig Release Date:         hereby certify that the information above is true and complete to the best of my know         SIGNATURE       TITLE: Regulatory Complian         Gype or print name TERRY B. CALLAHAN       E-mail address: tcallahan(Complex)         For State Use Only       TITLE         APPROVED BY:       MAULADADADADADADADADADADADADADADADADADADA                                                                                                                                                                                                                                                                                                                                                                                                                                                                                                                                                                                                                                                                                                                                                                                                                                                                                                                                                                                                                                                                                                                                                                                                                                                                                                                             | ellhead, RD moved off.<br>er three feet below ground level. Backfilled cellar<br>808880<br>wledge and belief.<br><u>ace Specialist III_DATE_December 11, 2013</u><br><u>@linnenergy.comPHONE: 281-840-4272</u> |
| 2450'. WOC. Tagged cmt @ 2397'. Spotted 45 sx cmt @ 1600-1250'. WOC.         11/21/2013 – Tagged plug @ 1145'. Spotted 55 sx cmt @ 350 to surface. Cut off we         12/3/2013 – Moved in welder. Dug out cellar. Welded on plate and Dry Hole Marke         Removed deadman and cleaned location. Moved off. Lat. 32.8307359 Long: -103.6         Spud Date:       Rig Release Date:         hereby certify that the information above is true and complete to the best of my know         SIGNATURE       TITLE: Regulatory Complian         Gype or print name TERRY B. CALLAHAN       E-mail address: tcallahan(Complex)         For State Use Only       TITLE         APPROVED BY:       MAULADADADADADADADADADADADADADADADADADADA                                                                                                                                                                                                                                                                                                                                                                                                                                                                                                                                                                                                                                                                                                                                                                                                                                                                                                                                                                                                                                                                                                                                                                                                                                                                                                                             | ellhead, RD moved off.<br>er three feet below ground level. Backfilled cellar<br>808880<br>wledge and belief.<br><u>ace Specialist III_DATE_December 11, 2013</u><br><u>@linnenergy.comPHONE: 281-840-4272</u> |
| 2450'. WOC. Tagged cmt @ 2397'. Spotted 45 sx cmt @ 1600-1250'. WOC.         11/21/2013 – Tagged plug @ 1145'. Spotted 55 sx cmt @ 350 to surface. Cut off we 12/3/2013 – Moved in welder. Dug out cellar. Welded on plate and Dry Hole Marke Removed deadman and cleaned location. Moved off. Lat. 32.8307359 Long: -103.6         Spud Date:       Rig Release Date:         I hereby certify that the information above is true and complete to the best of my know         SIGNATURE       TITLE: Regulatory Complian         Type or print name TERRY B. CALLAHAN       E-mail address: tcallahan()                                                                                                                                                                                                                                                                                                                                                                                                                                                                                                                                                                                                                                                                                                                                                                                                                                                                                                                                                                                                                                                                                                                                                                                                                                                                                                                                                                                                                                                              | ellhead, RD moved off.<br>er three feet below ground level. Backfilled cellar<br>808880<br>wledge and belief.<br><u>ace Specialist III_DATE_December 11, 2013</u><br><u>@linnenergy.comPHONE: 281-840-4272</u> |
| 2450'. WOC. Tagged cmt @ 2397'. Spotted 45 sx cmt @ 1600-1250'. WOC.         11/21/2013 – Tagged plug @ 1145'. Spotted 55 sx cmt @ 350 to surface. Cut off we         12/3/2013 – Moved in welder. Dug out cellar. Welded on plate and Dry Hole Marke         Removed deadman and cleaned location. Moved off. Lat. 32.8307359 Long: -103.6         Spud Date:       Rig Release Date:         hereby certify that the information above is true and complete to the best of my know         SIGNATURE       TITLE: Regulatory Complian         Gype or print name TERRY B. CALLAHAN       E-mail address: tcallahan(Complex)         For State Use Only       TITLE         APPROVED BY:       MAULADADADADADADADADADADADADADADADADADADA                                                                                                                                                                                                                                                                                                                                                                                                                                                                                                                                                                                                                                                                                                                                                                                                                                                                                                                                                                                                                                                                                                                                                                                                                                                                                                                             | ellhead, RD moved off.<br>er three feet below ground level. Backfilled cellar<br>808880<br>wledge and belief.<br><u>ace Specialist III_DATE_December 11, 2013</u><br><u>@linnenergy.comPHONE: 281-840-4272</u> |
| 2450'. WÖC. Tagged cmt @ 2397'. Spotted 45 sx cmt @ 1600-1250'. WOC.         1.1/21/2013 – Tagged plug @ 1145'. Spotted 55 sx cmt @ 350 to surface. Cut off we 2/3/2013 – Moved in welder. Dug out cellar. Welded on plate and Dry Hole Marke Removed deadman and cleaned location. Moved off. Lat. 32.8307359 Long: -103.6         Spud Date:       Rig Release Date:         hereby certify that the information above is true and complete to the best of my know         SIGNATURE       TITLE: Regulatory Complian         Gype or print name TERRY B. CALLAHAN       E-mail address: tcallahan(Complete to the best)         Sympeoved By:       MARADAMAN                                                                                                                                                                                                                                                                                                                                                                                                                                                                                                                                                                                                                                                                                                                                                                                                                                                                                                                                                                                                                                                                                                                                                                                                                                                                                                                                                                                                      | ellhead, RD moved off.<br>er three feet below ground level. Backfilled cellar<br>808880<br>wledge and belief.<br>ace Specialist III_DATE December 11, 2013<br>@linnenergy.com PHONE: 281-840-4272              |