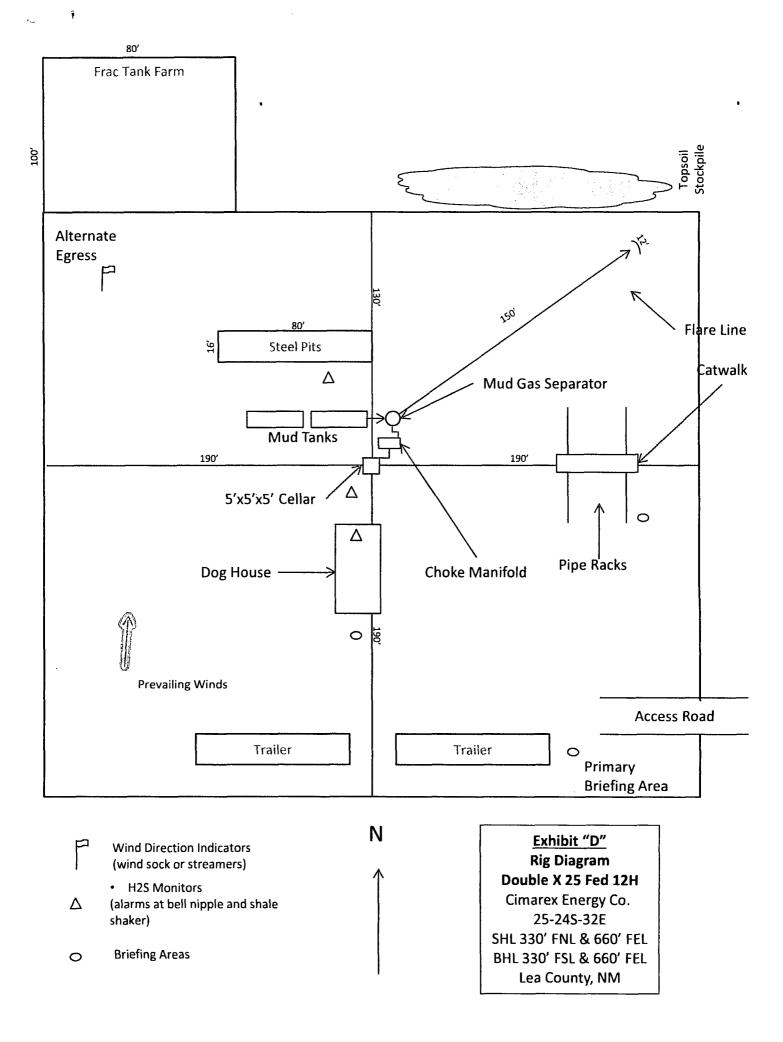

SUNDRY NOTICES AND REPORTS ON WELLS

Do not use this form for proposals to drill or to re-enter an abandoned well. Use form 3160-3 (APD) for such proposals.

6. If Indian, Allottee or Tribe Name

|                                                                                                                                      | =                                                                |                                                                                | 1.16                                                        | <u>.</u>                              |                                    |  |
|--------------------------------------------------------------------------------------------------------------------------------------|------------------------------------------------------------------|--------------------------------------------------------------------------------|-------------------------------------------------------------|---------------------------------------|------------------------------------|--|
| SUBMIT IN TRI                                                                                                                        | PLICATE - Other instruc                                          | tions on reverse side.                                                         | MOBBS O                                                     | CD If Unit or CA/Agreem               | nent, Name and/or No.              |  |
| Type of Well     Gas Well ☐ Oth                                                                                                      | er                                                               |                                                                                | DEC 1 6 2                                                   | 8 Well Name and No. 3 DOUBLE X 25 FED | ERAL NO. 12H                       |  |
| Name of Operator     CIMAREX ENERGY COMPAN                                                                                           | Contact:                                                         | ARICKA EASTERLING<br>@cimarex.com                                              | RECEIVED                                                    | 9. API Well No.<br>30-025-41415       |                                    |  |
| 3a. Address<br>202 S. CHEYENNE AVE, SUI<br>TULSA, OK 74103                                                                           | 3b. Phone No. (include area of Ph: 918-560-7060 Fx: 918-749-8059 | code)                                                                          | 10. Field and Pool, or Exploratory TRIPLE X; BONE SPRING, W |                                       |                                    |  |
| 4. Location of Well (Footage, Sec., T                                                                                                | , R., M., or Survey Description                                  | )                                                                              |                                                             | 11. County or Parish, and             | d State                            |  |
| Sec 25 T24S R32E 330FNL 6                                                                                                            | 60FEL                                                            |                                                                                |                                                             | LEA COUNTY, NI                        | м /                                |  |
| 12. CHECK APPR                                                                                                                       | ROPRIATE BOX(ES) TO                                              | ) INDICATE NATURE (                                                            | OF NOTICE, RI                                               | EPORT, OR OTHER                       | DATA                               |  |
| TYPE OF SUBMISSION                                                                                                                   | TYPE OF ACTION                                                   |                                                                                |                                                             |                                       |                                    |  |
| T Nation of Intent                                                                                                                   | ☐ Acidize                                                        | □ Deepen                                                                       | ☐ Product                                                   | ion (Start/Resume)                    | ☐ Water Shut-Off                   |  |
| Notice of Intent  ■ Notice of Intent                                                                                                 | ☐ Alter Casing                                                   | ☐ Fracture Treat                                                               | ☐ Reclam                                                    | ation                                 | ■ Well Integrity                   |  |
| ☐ Subsequent Report                                                                                                                  | ■ Casing Repair                                                  | ■ New Construction                                                             | ☐ Recomp                                                    | olete 🔀 Other                         |                                    |  |
| ☐ Final Abandonment Notice                                                                                                           | ☐ Change Plans                                                   | ☐ Plug and Abandor                                                             | n ☐ Tempor                                                  | arily Abandon                         | Change to Original A               |  |
|                                                                                                                                      | ☐ Convert to Injection                                           | □ Plug Back                                                                    | ■ Water I                                                   | Disposal                              | 1 D                                |  |
| Cimarex Energy Inc. respectfu<br>attached diagram.<br>Cimarex is proposing a 380' X                                                  |                                                                  |                                                                                |                                                             | Additions                             | -l footage will be det the time of |  |
| V ( Local on )                                                                                                                       | a D. 12-6-2017                                                   | Original Conditions                                                            | - 1 N 1 No                                                  |                                       |                                    |  |
| 14. I hereby certify that the folgoing is                                                                                            | true and correct. Electronic Submission # For CIMAREX            | 227779 verified by the BLM<br>ENERGY COMPANY, sent<br>processing by JOHNNY DIG | Well Information<br>to the Hobbs                            | System                                | CLAPTON                            |  |
| Name (Printed/Typed) ARICKA E                                                                                                        | ASTERLING                                                        | 7 ]                                                                            | SULATORY AN                                                 | ••                                    |                                    |  |
|                                                                                                                                      |                                                                  |                                                                                |                                                             |                                       |                                    |  |
| Signature (Electronic S                                                                                                              | Submission)                                                      | Date 11/2                                                                      | 22/2013                                                     |                                       |                                    |  |
|                                                                                                                                      | THIS SPACE FO                                                    | OR FEDERAL OR STA                                                              | TE OFFICE U                                                 | SE                                    |                                    |  |
| Approved By Horal                                                                                                                    | 1                                                                | Title                                                                          | FIELD MAI                                                   | NAGER                                 | /2 -9-13<br>Date                   |  |
| Conditions of approver, if any, are attache ertify that the applicant holds legal or equivalent would entitle the applicant to condu | iitable title to those rights in the                             | not warrant or<br>e subject lease<br>Office                                    | CARLSBAD F                                                  | IELD OFFICE                           |                                    |  |
| Title 18 U.S.C. Section 1001 and Title 43<br>States any false, fictitious or fraudulent                                              | U.S.C. Section 1212, make it a statements or representations as  | crime for any person knowingly<br>to any matter within its jurisdic            | and willfully to m                                          | ake to any department or ag           | gency of the United                |  |