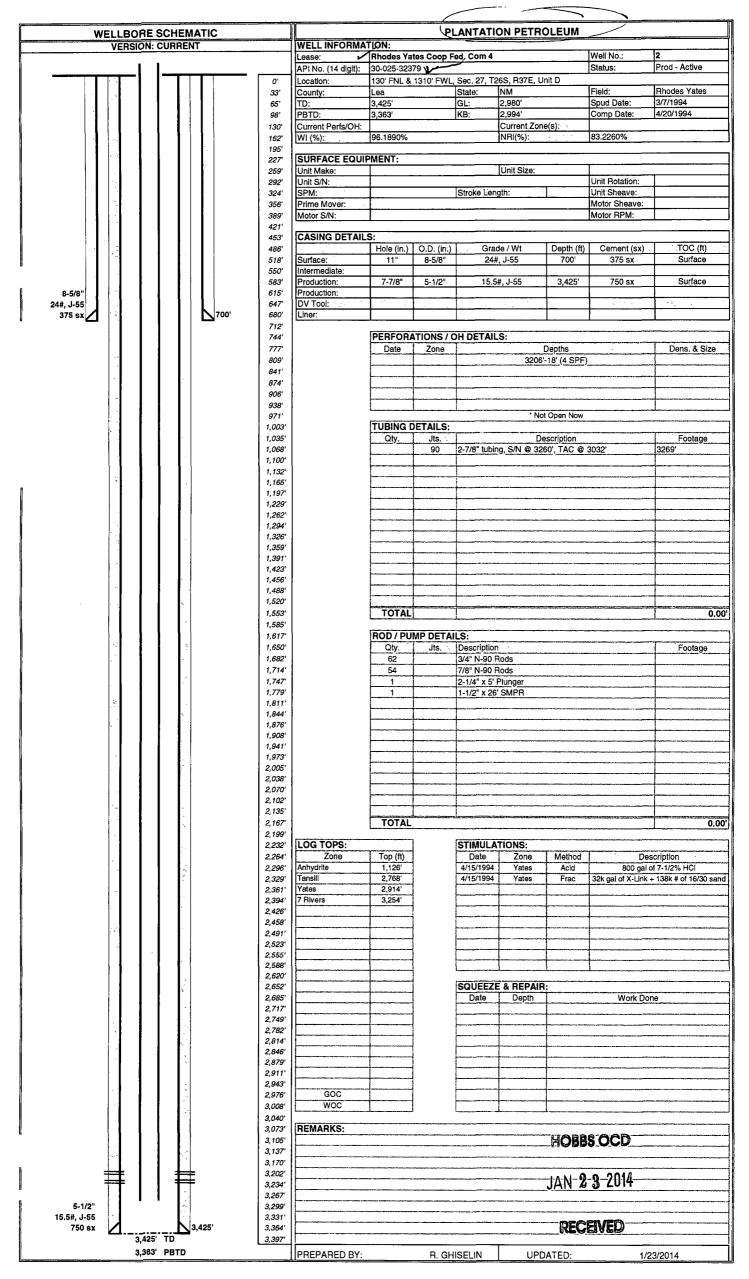

|                                                                                                                                                                                                                                                        | 14 NI & & 2018                             |
|--------------------------------------------------------------------------------------------------------------------------------------------------------------------------------------------------------------------------------------------------------|--------------------------------------------|
| Submit I Copy To Appropriate District State of New Mexico                                                                                                                                                                                              | JAN <b>2 3 2014</b><br>Form C-103          |
| Office<br>District 1 - (575) 393-6161<br>Energy, Minerals and Natural Resources                                                                                                                                                                        | Revised July 18, 2013                      |
| 1625 N. French Dr., Hobbs, NM 88240                                                                                                                                                                                                                    | RECEMEDAPINO.                              |
| District II – (575) 748-1283<br>811 S. First St., Artesia, NM 88210 OIL CONSERVATION DIVISION                                                                                                                                                          | 30-025-32379<br>5. Indicate Type of Lease  |
| District III ~ (505) 334-6178 1220 South St. Francis Dr.                                                                                                                                                                                               | STATE X FEE                                |
| District IV - (505) 476-3460 Santa Fe, NM 8/505                                                                                                                                                                                                        | 6. State Oil & Gas Lease No.               |
| 1220 S. St. Francis Dr., Santa Fc, NM<br>87505                                                                                                                                                                                                         | NM91044                                    |
| SUNDRY NOTICES AND REPORTS ON WELLS                                                                                                                                                                                                                    | 7. Lease Name or Unit Agreement Name       |
| (DO NOT USE THIS FORM FOR PROPOSALS TO DRILL OR TO DEEPEN OR PLUG BACKSTOC<br>DIFFERENT RESERVOIR. USE "APPLICATION FOR PERMIT" (FORM C-101) FOR SUCH                                                                                                  | RHODES YATES COOP FED COM 4                |
| PROPOSALS.)                                                                                                                                                                                                                                            | 8. Well Number 2                           |
| 1. Type of Well: Oil Well X Gas Well Other   2. Name of Operator 2.3 20                                                                                                                                                                                | 9. OGRID Number                            |
| PPC OPERATING COMPANY LLC                                                                                                                                                                                                                              | 288774                                     |
| 3. Address of Operator                                                                                                                                                                                                                                 | 0 10. Pool name or Wildcat                 |
| 1500 INDUSTRIAL BLVD., STE. 304; ABILENE IX 79602                                                                                                                                                                                                      | RHODES YATES SEVEN RIVERS                  |
| 4. We'll Location<br>Unit Letter D : 130 fect from the NORTH line and                                                                                                                                                                                  | 1 1310 feet from the WEST line             |
|                                                                                                                                                                                                                                                        | 7E NMPM County LEA                         |
| 11. Elevation (Show whether DR, RKB, RT, GR                                                                                                                                                                                                            |                                            |
| 2980 GL                                                                                                                                                                                                                                                |                                            |
|                                                                                                                                                                                                                                                        |                                            |
| 12. Check Appropriate Box to Indicate Nature of Not                                                                                                                                                                                                    | tice, Report or Other Data                 |
| NOTICE OF INTENTION TO:                                                                                                                                                                                                                                | SUBSEQUENT REPORT OF:                      |
|                                                                                                                                                                                                                                                        |                                            |
|                                                                                                                                                                                                                                                        |                                            |
| PULL OR ALTER CASING DOWNHOLE COMMINGLE                                                                                                                                                                                                                |                                            |
| CLOSED-LOOP SYSTEM                                                                                                                                                                                                                                     |                                            |
| OTHER: ADD PERFORATIONS TO SAME ZONE OTHER:                                                                                                                                                                                                            |                                            |
| 13. Describe proposed or completed operations. (Clearly state all pertinent details, and give pertinent dates, including estimated date of starting any proposed work). SEE RULE 19.15.7.14 NMAC. For Multiple Completions: Attach wellbore diagram of |                                            |
| proposed completion or recompletion.                                                                                                                                                                                                                   | e completioner relief wonoore diagram or   |
| PPC OPERATING PROPOSES TO ADD ADDITIONAL PERFORATIONS TO THE                                                                                                                                                                                           | DUODES VATES SEVEN DIVEDS FORMATION AS     |
| FOLLOWS:                                                                                                                                                                                                                                               | RRODES TATES SEVEN RIVERS FORMATION AS     |
|                                                                                                                                                                                                                                                        |                                            |
| 3094'-3096', 3103'-3105', 3114'-3116', 3142-3144', 3152-3154', 3163'-3165'; 4 SPF, 0.42" EHD, 48 HOLES TOTAL. WE WILL ACIDIZE WITH 3000<br>GALLONS 15% HCL. WILL THEN RIH WITH TUBING AND RETURN TO PRODUCTION.                                        |                                            |
|                                                                                                                                                                                                                                                        |                                            |
| CURRENTLY, THIS WELL IS PERFED FROM 3206'-3218'. I HAVE ATTACHED                                                                                                                                                                                       |                                            |
| COMPLETION OF THE WELLBORE. WE WOULD LIKE TO BEGIN THIS WORI                                                                                                                                                                                           | K ON OR ABOUT WEDNESDAY, JANUARY 29, 2014. |
|                                                                                                                                                                                                                                                        |                                            |
|                                                                                                                                                                                                                                                        |                                            |
|                                                                                                                                                                                                                                                        |                                            |
| Spud Date: 03-07-1994 Rig Release Date: 01                                                                                                                                                                                                             | 3-10-1994                                  |
|                                                                                                                                                                                                                                                        | 5-10-1994                                  |
| ، ا                                                                                                                                                                                                                                                    |                                            |
| I hereby certify that the information above is true and complete to the best of my know                                                                                                                                                                | wledge and belief.                         |
| No. A. I                                                                                                                                                                                                                                               |                                            |
| SIGNATURE AMA QUALUM TITLE OFFICE ADMINISTR                                                                                                                                                                                                            | DATE_01-23-2014                            |
|                                                                                                                                                                                                                                                        |                                            |
| Type or printname JANA SPRABERRY E-mail address: jspraberry@p<br>For State Use Only                                                                                                                                                                    | plantationpetro.com PHONE: 325-267-6046    |
| Mal XKing ( al' Oll' Ilaz Joul                                                                                                                                                                                                                         |                                            |
| APPROVED BY: Maley Drown TITLE (mpliance flice DATE 1/23/2014                                                                                                                                                                                          |                                            |
| Conditions of Approval (if any):                                                                                                                                                                                                                       | 00 1 1                                     |
|                                                                                                                                                                                                                                                        |                                            |
| 8.                                                                                                                                                                                                                                                     |                                            |