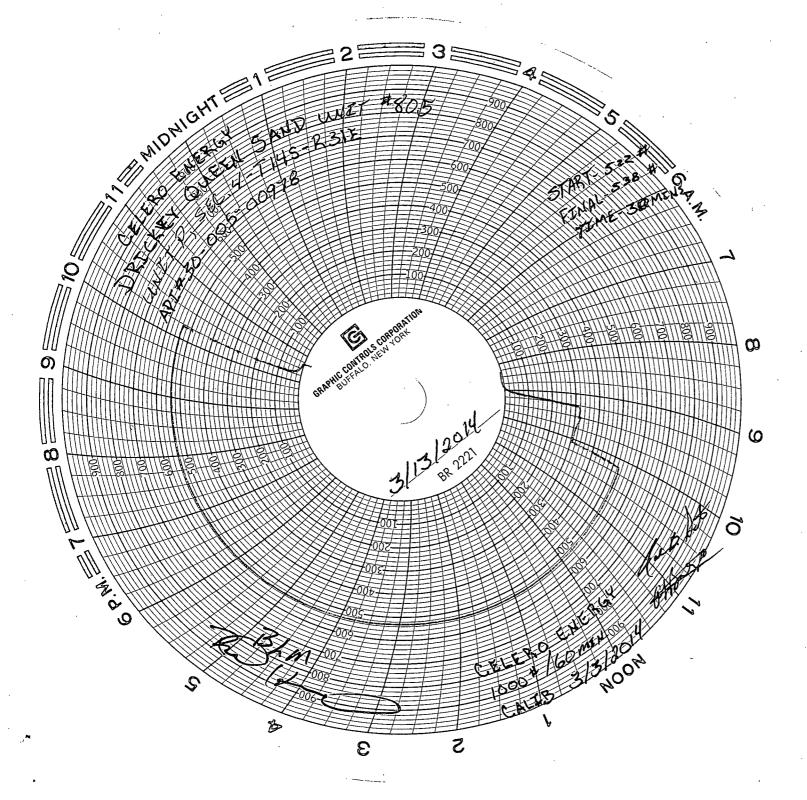

Expires: October 31, 2014

5. Lease Serial No. LC-062486

6. If Indian, Allottee or Tribe Name

| Do not use this form for proposals to drill or to re-enter an abandoned well. Use Form 3160-3 (APD) for such proposals                                                                                                                                                                                                                                                                                                                                                                                                                                                                                                                                                                                                                                                                                                                                                                                                                                                                                                                                                                                                                                                                                                                                                                                                                                           |                                   |                    |                                 |                                        | -                                                 |                 |  |
|------------------------------------------------------------------------------------------------------------------------------------------------------------------------------------------------------------------------------------------------------------------------------------------------------------------------------------------------------------------------------------------------------------------------------------------------------------------------------------------------------------------------------------------------------------------------------------------------------------------------------------------------------------------------------------------------------------------------------------------------------------------------------------------------------------------------------------------------------------------------------------------------------------------------------------------------------------------------------------------------------------------------------------------------------------------------------------------------------------------------------------------------------------------------------------------------------------------------------------------------------------------------------------------------------------------------------------------------------------------|-----------------------------------|--------------------|---------------------------------|----------------------------------------|---------------------------------------------------|-----------------|--|
| SUBMIT IN TRIPLICATE – Other instructions on page 2.                                                                                                                                                                                                                                                                                                                                                                                                                                                                                                                                                                                                                                                                                                                                                                                                                                                                                                                                                                                                                                                                                                                                                                                                                                                                                                             |                                   |                    |                                 |                                        | 7. If Unit of CA/Agreement, Name and/or No.       |                 |  |
| SUBMIT IN TRIPLICATE – Other instructions on page 2.  1. Type of Well  Oil Well  Gas Well  Other                                                                                                                                                                                                                                                                                                                                                                                                                                                                                                                                                                                                                                                                                                                                                                                                                                                                                                                                                                                                                                                                                                                                                                                                                                                                 |                                   |                    |                                 |                                        |                                                   |                 |  |
| Oil Well Gas Well X Other                                                                                                                                                                                                                                                                                                                                                                                                                                                                                                                                                                                                                                                                                                                                                                                                                                                                                                                                                                                                                                                                                                                                                                                                                                                                                                                                        |                                   |                    |                                 |                                        | 8. Well Name and No. Drickey Queen Sand Unit #805 |                 |  |
| 2. Name of Operator<br>Celero Energy II, LP                                                                                                                                                                                                                                                                                                                                                                                                                                                                                                                                                                                                                                                                                                                                                                                                                                                                                                                                                                                                                                                                                                                                                                                                                                                                                                                      |                                   |                    | 9. API Well No.<br>30-005-00978 |                                        |                                                   |                 |  |
| 3a. Address 3b. Phone No.                                                                                                                                                                                                                                                                                                                                                                                                                                                                                                                                                                                                                                                                                                                                                                                                                                                                                                                                                                                                                                                                                                                                                                                                                                                                                                                                        |                                   | 3b. Phone No. (inc | clude area cod                  | 10. Field and Pool or Exploratory Area |                                                   | xploratory Area |  |
| 400 W. Illinois, Ste. 1601 Migland TX 79701 (432)686                                                                                                                                                                                                                                                                                                                                                                                                                                                                                                                                                                                                                                                                                                                                                                                                                                                                                                                                                                                                                                                                                                                                                                                                                                                                                                             |                                   |                    |                                 |                                        | Caprock; Queen                                    |                 |  |
| 4. Location of Well (Footage, Sec., T.,R,M., or Survey Description) (P) Sec 4, T14S, R31E 660' FSL & 660' FEL                                                                                                                                                                                                                                                                                                                                                                                                                                                                                                                                                                                                                                                                                                                                                                                                                                                                                                                                                                                                                                                                                                                                                                                                                                                    |                                   |                    |                                 |                                        | 11. County or Parish, State Chaves, NM            |                 |  |
| 12. CHECK THE APPROPRIATE BOX(ES) TO INDICATE NATURE OF NOTICE, REPORT OR OTHER DATA                                                                                                                                                                                                                                                                                                                                                                                                                                                                                                                                                                                                                                                                                                                                                                                                                                                                                                                                                                                                                                                                                                                                                                                                                                                                             |                                   |                    |                                 |                                        |                                                   |                 |  |
| TYPE OF SUBMISSION                                                                                                                                                                                                                                                                                                                                                                                                                                                                                                                                                                                                                                                                                                                                                                                                                                                                                                                                                                                                                                                                                                                                                                                                                                                                                                                                               | SUBMISSION TYPE OF AC             |                    |                                 |                                        | ON                                                |                 |  |
| Notice of Intent                                                                                                                                                                                                                                                                                                                                                                                                                                                                                                                                                                                                                                                                                                                                                                                                                                                                                                                                                                                                                                                                                                                                                                                                                                                                                                                                                 | Acidize                           | Dеереп             |                                 | Produ                                  | ction (Start/Resume)                              | Water Shut-Off  |  |
|                                                                                                                                                                                                                                                                                                                                                                                                                                                                                                                                                                                                                                                                                                                                                                                                                                                                                                                                                                                                                                                                                                                                                                                                                                                                                                                                                                  | Alter Casing                      | Fracture           | ,                               |                                        | mation                                            | Well Integrity  |  |
| X Subsequent Report                                                                                                                                                                                                                                                                                                                                                                                                                                                                                                                                                                                                                                                                                                                                                                                                                                                                                                                                                                                                                                                                                                                                                                                                                                                                                                                                              | Casing Repair                     | New Con            |                                 |                                        | mplete                                            | Other           |  |
| Final Abandonment Notice                                                                                                                                                                                                                                                                                                                                                                                                                                                                                                                                                                                                                                                                                                                                                                                                                                                                                                                                                                                                                                                                                                                                                                                                                                                                                                                                         | Change Plans Convert to Injection | Plug and Plug Bac  |                                 |                                        | orarily Abandon<br>Disposal                       |                 |  |
| the proposal is to deepen directionally or recomplete horizontally, give subsurface locations and measured and true vertical depths of all pertinent markers and zones. Attach the Bond under which the work will be performed or provide the Bond No. on file with BLM/BIA. Required subsequent reports must be filed within 30 days following completion of the involved operations. If the operation results in a multiple completion or recompletion in a new interval, a Form 3160-4 must be filed once testing has been completed. Final Abandonment Notices must be filed only after all requirements, including reclamation, have been completed and the operator has determined that the site is ready for final inspection.)  3/12/14 - NDWH & NUBOP. Release pkr & TOH w/ 85 jts of 2 3/8" regular IPC tbg with 4" Watson SL-4 pkr. Set 4", 10K, CIBP at 2805'. Dump 40' of cement on top of CIBP from 2805' to 2765'.  3/13/14 - TIH w/ 2 3/8" IPC tbg & 2 3/8" x 4' BPPS. Tag cmt on top of CIBP. Circ hole with pkr fluid. TOH, LD 2 3/8" regular IPC tbg (85 jts=2745'). Finish filling csg with pkr fluid. NDBOP & NUWH leaving 1 jt of 2 3/8' tbg in WH + tbg valve. Ran MIT for 31 mins. Test was witnessed by Bob Hoskinson with the BLM. Starting pressure = 522# with ending pressure of 540#. Copy of chart is attached. Well is now TA'd. |                                   |                    |                                 |                                        |                                                   |                 |  |
| APPROVED FOR 6 MONTH PERIOD ENDING 101-14                                                                                                                                                                                                                                                                                                                                                                                                                                                                                                                                                                                                                                                                                                                                                                                                                                                                                                                                                                                                                                                                                                                                                                                                                                                                                                                        |                                   |                    |                                 |                                        |                                                   |                 |  |
| 14. I hereby certify that the foregoing is to                                                                                                                                                                                                                                                                                                                                                                                                                                                                                                                                                                                                                                                                                                                                                                                                                                                                                                                                                                                                                                                                                                                                                                                                                                                                                                                    | rue and correct. Name (Printe     |                    |                                 |                                        |                                                   |                 |  |
| Lisa Hunt                                                                                                                                                                                                                                                                                                                                                                                                                                                                                                                                                                                                                                                                                                                                                                                                                                                                                                                                                                                                                                                                                                                                                                                                                                                                                                                                                        | Title Regulator                   |                    |                                 |                                        | yst                                               |                 |  |
| Signature Lisa Hunt Date                                                                                                                                                                                                                                                                                                                                                                                                                                                                                                                                                                                                                                                                                                                                                                                                                                                                                                                                                                                                                                                                                                                                                                                                                                                                                                                                         |                                   |                    |                                 | Date 03/17/2014                        |                                                   |                 |  |
| THIS SPACE FOR FEDERAL OR STATE OFFICE USE                                                                                                                                                                                                                                                                                                                                                                                                                                                                                                                                                                                                                                                                                                                                                                                                                                                                                                                                                                                                                                                                                                                                                                                                                                                                                                                       |                                   |                    |                                 |                                        |                                                   |                 |  |
| Approved by                                                                                                                                                                                                                                                                                                                                                                                                                                                                                                                                                                                                                                                                                                                                                                                                                                                                                                                                                                                                                                                                                                                                                                                                                                                                                                                                                      | 151 Angel Mo                      | ıyes               | A s                             | cievamé                                | Field Managan                                     | 7-25-14         |  |