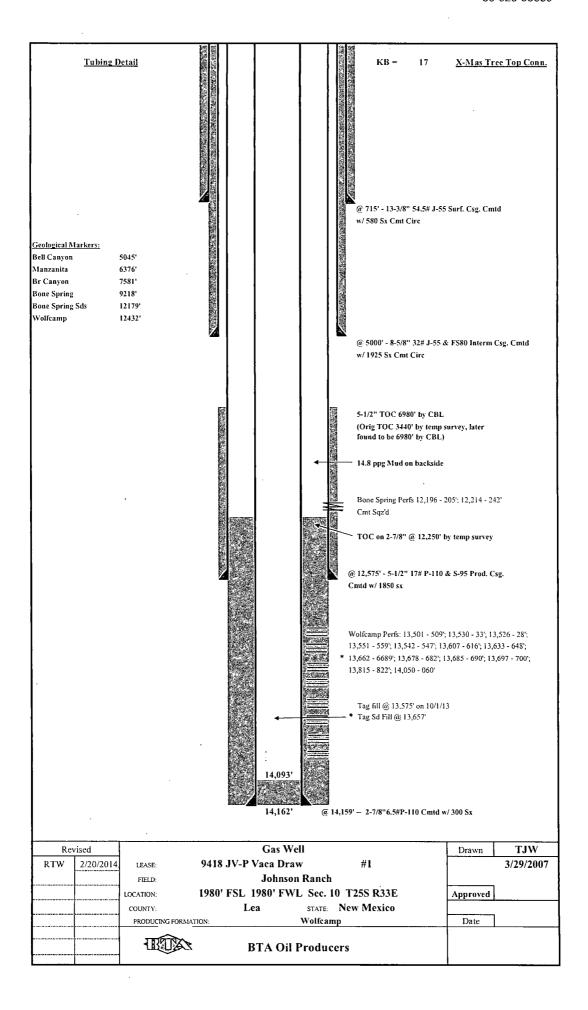

## Program to Reconfigure Wellbore Johnson Ranch Field Lea County, New Mexico

Well Data:

TD 14,160'

PBTD 14,093;

Elevations:

3411' KB

3394' GL

17' Diff

Casing:

13-3/8" 54.5# J-55 @ 715' w/ 580 Sx (Cmt Circ) 8-5/8" 32# J-55 @ 5000' w/ 1925 Sx (Cmt Circ)

5-1/2" 17# P-110 & S95 @ 12,575' w/ 1850 Sx TOC @ 6980' by CBL

(Originally thought to be @ 3440' by temp survey)

2-7/8" 6.5# P-110 @ 14,159' w/ 300 SX TOC @ 12,250' by temp survey

**Pertinent Well History:** Well originally produced through 5-1/2" casing in the Bone Springs formation. In 1999, well was deepened and completed in the Wolfcamp formation with 2-7/8" P-110 Casing cemented in place.

RTW 4/21/14

| Manzanita<br>Br Canyon<br>Bone Spring<br>Bone Spring Sds                                                                                                                                                                                                                                                                                                                                                                                                                                                                                                                                                                                                                                                                                                                                                                                                                                                                                                                                                                                                                                                                                                                                                                                                                                                                                                                                                                                                                                                                                                                                                                                                                                                                                                                                                                                                                                                                                                                                                                                                                                                                       | 5045'<br>6376'<br>7581'<br>9218'<br>12179'<br>12432' |                                                              |          | Æ 5000' - 8-5/8" w/ 1925 Sx Cmt                                                                                                                                                                                                                                 | 32# J-55 &                                                                                                                                                                                                                                                                                                                                                                                                                                                                                                                                                                                                                                                                                                                                                                                                                                                                                                                                                                                                                                                                                                                                                                                                                                                                                                                                                                                                                                                                                                                                                                                                                                                                                                                                                                                                                                                                                                                                                                                                                                                                                                                     | Surf. Csg. Cm                                                                                        |                                    |
|--------------------------------------------------------------------------------------------------------------------------------------------------------------------------------------------------------------------------------------------------------------------------------------------------------------------------------------------------------------------------------------------------------------------------------------------------------------------------------------------------------------------------------------------------------------------------------------------------------------------------------------------------------------------------------------------------------------------------------------------------------------------------------------------------------------------------------------------------------------------------------------------------------------------------------------------------------------------------------------------------------------------------------------------------------------------------------------------------------------------------------------------------------------------------------------------------------------------------------------------------------------------------------------------------------------------------------------------------------------------------------------------------------------------------------------------------------------------------------------------------------------------------------------------------------------------------------------------------------------------------------------------------------------------------------------------------------------------------------------------------------------------------------------------------------------------------------------------------------------------------------------------------------------------------------------------------------------------------------------------------------------------------------------------------------------------------------------------------------------------------------|------------------------------------------------------|--------------------------------------------------------------|----------|-----------------------------------------------------------------------------------------------------------------------------------------------------------------------------------------------------------------------------------------------------------------|--------------------------------------------------------------------------------------------------------------------------------------------------------------------------------------------------------------------------------------------------------------------------------------------------------------------------------------------------------------------------------------------------------------------------------------------------------------------------------------------------------------------------------------------------------------------------------------------------------------------------------------------------------------------------------------------------------------------------------------------------------------------------------------------------------------------------------------------------------------------------------------------------------------------------------------------------------------------------------------------------------------------------------------------------------------------------------------------------------------------------------------------------------------------------------------------------------------------------------------------------------------------------------------------------------------------------------------------------------------------------------------------------------------------------------------------------------------------------------------------------------------------------------------------------------------------------------------------------------------------------------------------------------------------------------------------------------------------------------------------------------------------------------------------------------------------------------------------------------------------------------------------------------------------------------------------------------------------------------------------------------------------------------------------------------------------------------------------------------------------------------|------------------------------------------------------------------------------------------------------|------------------------------------|
| Composite Flow                                                                                                                                                                                                                                                                                                                                                                                                                                                                                                                                                                                                                                                                                                                                                                                                                                                                                                                                                                                                                                                                                                                                                                                                                                                                                                                                                                                                                                                                                                                                                                                                                                                                                                                                                                                                                                                                                                                                                                                                                                                                                                                 | Through Plug @ 13.000                                | 14,162'                                                      | * Co     | 5-1/2" TOC 698 (Orig TOC 3440 found to be 6980 14.8 ppg Mud or Bone Spring Perf Cmt Sq2'd  TOC on 2-7/8" ( 12,575' - 5-1/2" mtd w/ 1850 sx  colfcamp Perfs: 13 3,551 - 559'; 13,54 3,662 - 6689'; 13,63 3,815 - 822'; 14,05  Tag fill @ 13,572 Tag Sd Fill @ 13 | y by temp s y by CBL) n backside  (a) 12,196 - 1 (b) 17# P-110  (c) 12,507 I  (c) 17# P-110  (c) 16 - 509 (c) 17# P-110  (c) 1 | 205': 12,214 - 24  by temp survey  & S-95 Prod. C  13,530 - 33'; 13,607 - 616'; 13, 3,685 - 690'; 13 | sg.<br>3,526 - 28';<br>533 - 648'; |
| Revised                                                                                                                                                                                                                                                                                                                                                                                                                                                                                                                                                                                                                                                                                                                                                                                                                                                                                                                                                                                                                                                                                                                                                                                                                                                                                                                                                                                                                                                                                                                                                                                                                                                                                                                                                                                                                                                                                                                                                                                                                                                                                                                        | FIELD:                                               | Gas Well<br>JV-P Vaca Draw<br>Johnson Ra<br>FSL 1980' FWL So |          | #1<br>25S R33E                                                                                                                                                                                                                                                  |                                                                                                                                                                                                                                                                                                                                                                                                                                                                                                                                                                                                                                                                                                                                                                                                                                                                                                                                                                                                                                                                                                                                                                                                                                                                                                                                                                                                                                                                                                                                                                                                                                                                                                                                                                                                                                                                                                                                                                                                                                                                                                                                | Drawn Approved                                                                                       | TJW<br>3/29/2007                   |
| A THE RESTRICTION OF THE PROPERTY OF THE PROPE | COUNTY:  PRODUCING FORMATION:                        |                                                              | ATE: Nev | v Mexico                                                                                                                                                                                                                                                        |                                                                                                                                                                                                                                                                                                                                                                                                                                                                                                                                                                                                                                                                                                                                                                                                                                                                                                                                                                                                                                                                                                                                                                                                                                                                                                                                                                                                                                                                                                                                                                                                                                                                                                                                                                                                                                                                                                                                                                                                                                                                                                                                | Date                                                                                                 |                                    |
|                                                                                                                                                                                                                                                                                                                                                                                                                                                                                                                                                                                                                                                                                                                                                                                                                                                                                                                                                                                                                                                                                                                                                                                                                                                                                                                                                                                                                                                                                                                                                                                                                                                                                                                                                                                                                                                                                                                                                                                                                                                                                                                                | TELES SE                                             | BTA Oil Pro                                                  | ducers   |                                                                                                                                                                                                                                                                 |                                                                                                                                                                                                                                                                                                                                                                                                                                                                                                                                                                                                                                                                                                                                                                                                                                                                                                                                                                                                                                                                                                                                                                                                                                                                                                                                                                                                                                                                                                                                                                                                                                                                                                                                                                                                                                                                                                                                                                                                                                                                                                                                |                                                                                                      |                                    |

Vaca Draw 9418 1 30-025-33639 BTA Oil Producers April 22, 2014 Conditions of Approval

- 1. The operator has initiated plugging procedures without approval by pumping kill fluid into the well. An Incident of Non-Compliance could be issued with an immediate assessment of \$500. However, instead the operator will be required to perform a reservoir study to determine the remaining reserves to the economic limit for the Wolfcamp formation. The report from this study will include economics based on a Lease Operating/Expense statement, which shall be included with the report. The report shall also include a decline curve based on the recent production of approximately 1400 MCF per month. This report shall be submitted by close of business May 2, 2014. If it is not received by that time, the Incident of Non-Compliance will be issued for failure to comply with the conditions of approval to submit said report.
- 2. Schematic shows the flow through plug at 13,000' and the procedure at 13,460'. Operator shall set plug at 13,460'.
- 3. Step 12 submit an electronic copy of the CBL to the BLM.
- 4. Step 17 test shall be performed by independent tester, charted and a copy submitted to the BLM.
- 5. Previous sundry for conversion will be shown as withdrawn.