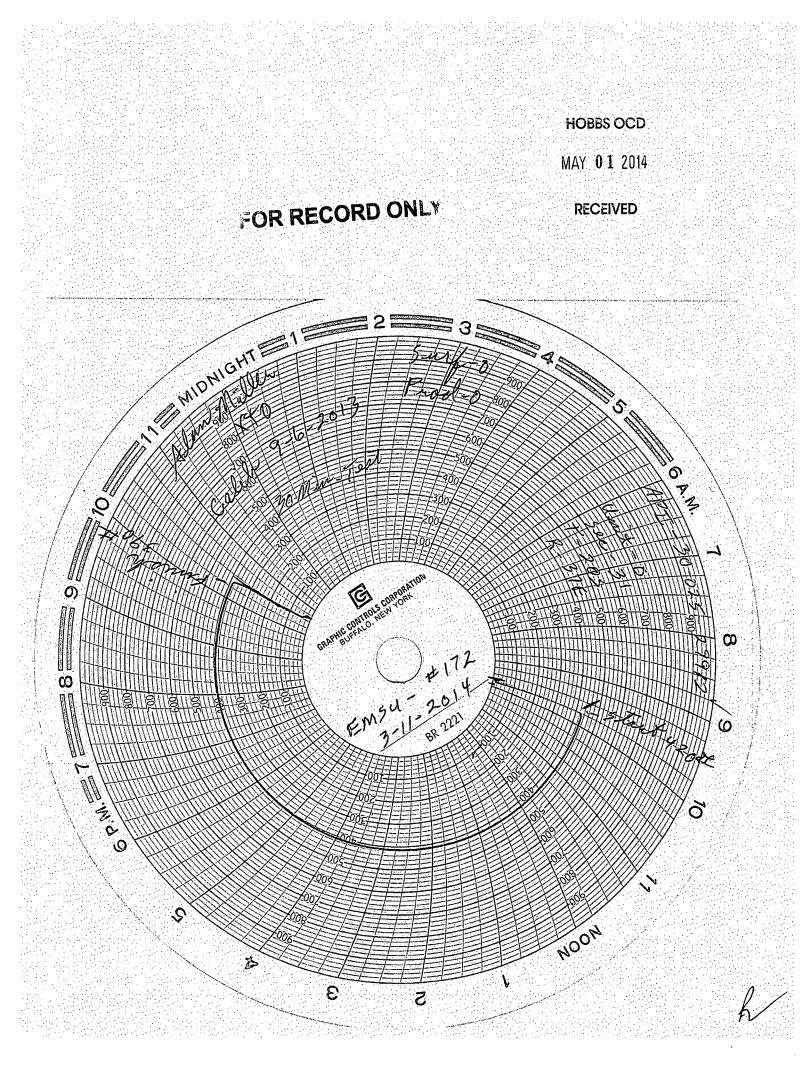

| HOBBS OCD<br>Submit 3 Copies To Appropriate District                                                                                                                                                         | State of New Mexico                                                               | Form C-103<br>June 19, 2008                                                                                                                                                                                                        |
|--------------------------------------------------------------------------------------------------------------------------------------------------------------------------------------------------------------|-----------------------------------------------------------------------------------|------------------------------------------------------------------------------------------------------------------------------------------------------------------------------------------------------------------------------------|
| Office Energy, Minerals and Natural Resources<br>District I MAY 01 2014<br>1625 N. French Dr., Hobbs, NM 87240                                                                                               |                                                                                   | WELL API NO.                                                                                                                                                                                                                       |
| District II                                                                                                                                                                                                  | CONSERVATION DIVISION                                                             | <u>30-025-29912</u><br>5. Indicate Type of Lease                                                                                                                                                                                   |
| 1301 W. Grand Ave., Artesia, NM 88210<br>District III                                                                                                                                                        | 1220 South St. Francis Dr.                                                        | STATE STATE STATE                                                                                                                                                                                                                  |
| District III<br>1000 Rio Brazos RECAZTEC, NM 87410<br>District IV                                                                                                                                            | Santa Fe, NM 87505                                                                | 6. State Oil & Gas Lease No.                                                                                                                                                                                                       |
| 1220 S. St. Francis Dr., Santa Fe, NM<br>87505                                                                                                                                                               |                                                                                   | 23000                                                                                                                                                                                                                              |
| SUNDRY NOTICES AND REPORTS ON WELLS<br>(DO NOT USE THIS FORM FOR PROPOSALS TO DRILL OR TO DEEPEN OR PLUG BACK TO A<br>DIFFERENT RESERVOIR. USE "APPLICATION FOR PERMIT" (FORM C-101) FOR SUCH<br>PROPOSALS.) |                                                                                   | 7. Lease Name or Unit Agreement Name:<br>Emice Monument South Unit                                                                                                                                                                 |
| 1. Type of Well:                                                                                                                                                                                             |                                                                                   | 8. Well Number                                                                                                                                                                                                                     |
| Oil Well Gas Well Other Injector 2. Name of Operator                                                                                                                                                         |                                                                                   | 9. OGRID Number                                                                                                                                                                                                                    |
| Z. Name of Operator<br>XTO Energy, Inc.                                                                                                                                                                      |                                                                                   | 005380                                                                                                                                                                                                                             |
| 3. Address of Operator                                                                                                                                                                                       |                                                                                   | 10. Pool name or Wildcat                                                                                                                                                                                                           |
| 200 N. Loraine, Ste. 800 Midlan<br>4. Well Location                                                                                                                                                          |                                                                                   | Emice Momment; Grayburg-San Andres                                                                                                                                                                                                 |
| Unit Letter <u>0</u> 665                                                                                                                                                                                     | _feet from the line and                                                           | 1887 feet from the East line                                                                                                                                                                                                       |
| Section 31                                                                                                                                                                                                   | Township 20S Range 37E                                                            | NMPM - County Lea                                                                                                                                                                                                                  |
|                                                                                                                                                                                                              | evation (Show whether DR, RKB, RT, GR, 3542.2                                     | etc.)                                                                                                                                                                                                                              |
| 12. Check Appropria                                                                                                                                                                                          | ate Box to Indicate Nature of Notice                                              | , Report, or Other Data                                                                                                                                                                                                            |
| TEMPORARILY ABANDON CHAN<br>PULL OR ALTER CASING CHAN<br>DOWNHOLE COMMINGLE                                                                                                                                  | AND ABANDON A REMEDIAL WORK<br>GE PLANS COMMENCE DRII<br>IPLE COMPL CASING/CEMENT | LING OPNS: C PANDA                                                                                                                                                                                                                 |
| OTHER:<br>13 Describe proposed or completed operation                                                                                                                                                        | ons. (Clearly state all pertinent details, and                                    | give pertinent dates, including estimated date                                                                                                                                                                                     |
| of starting any proposed work). SEE RI or recompletion.                                                                                                                                                      | JLE 1103. For Multiple Completions: Att<br>od MIT and Bradenhead test. Chart      | ach wellbore diagram of proposed completion                                                                                                                                                                                        |
| Spud Date:                                                                                                                                                                                                   | Rig Release Date:                                                                 |                                                                                                                                                                                                                                    |
| I hereby certify that the information above is                                                                                                                                                               | true and complete to the best of my knowld                                        | edge and belief.                                                                                                                                                                                                                   |
| Alundall (V                                                                                                                                                                                                  | 1/1/10/10                                                                         | atory AnalystDATE04/18/2014                                                                                                                                                                                                        |
| SIGNATURE LA CAL                                                                                                                                                                                             |                                                                                   | extoenergy.com                                                                                                                                                                                                                     |
| Type or print name Kendall Chance                                                                                                                                                                            | E-mail address:                                                                   | PHONE <u>432-620-6749</u>                                                                                                                                                                                                          |
| $\rho$                                                                                                                                                                                                       | 산다. 아님의 전에 가지 않는 것은 아르가 있었다.<br>같이 같은 아들이 같은 것이 같이 있다. 아르가 있는 것이 같은 것이다.          | en en en en de la centra de la c<br>Le cue de la centra d |
| For State Use Only Bill Sena                                                                                                                                                                                 | mah TITLE Staff                                                                   | Маладе DATE <u>5<sup>-</sup>214</u>                                                                                                                                                                                                |
| Conditions of Approval (if any):                                                                                                                                                                             | -JR                                                                               | RECORD ONLY<br>MAY @ 5 2014                                                                                                                                                                                                        |