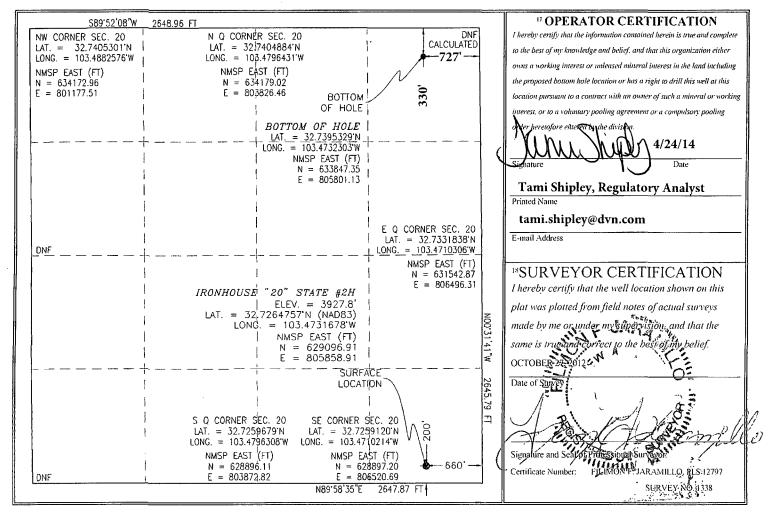

Form C-102 Revised August 1, 2011 Submit one copy to appropriate District Office

Santa Fe, NM 87505

APR 28 2014

☐ AMENDED REPORT

WELL LOCATION AND ACREAGE DEDICATION CELVED

| APL N                      | Number        | <sup>2</sup> Pool Code                |         |               | <sup>3</sup> Pool Name |               |                |                        |  |
|----------------------------|---------------|---------------------------------------|---------|---------------|------------------------|---------------|----------------|------------------------|--|
| 30-025-40748               | 3             | 979                                   | 930     |               | Bone Sprin             | g             |                |                        |  |
| <sup>4</sup> Property Code |               | <sup>5</sup> Property Name            |         |               |                        |               |                | Well Number            |  |
| 39267 IRONHOUSE "20" STAT  |               |                                       |         | 20" STATE     |                        |               | 2H             |                        |  |
| <sup>7</sup> OGRID No.     |               | 8 Operator Name                       |         |               |                        |               |                | <sup>9</sup> Elevation |  |
| 6137                       |               | DEVON ENERGY PRODUCTION COMPANY, L.P. |         |               |                        |               |                | 3927.8                 |  |
|                            |               | ·                                     |         | 10 Surface    | Location               | _             |                |                        |  |
| il or lot no Sec           | tion Township | Danga                                 | Lot Idn | Foot from the | North/South line       | Faat from the | Fact/Wact line | County                 |  |

| UL or let no. | Section | Township | Range | Lot Idn | Feet from the  | North/South line | Feet from the | East/West line | County |
|---------------|---------|----------|-------|---------|----------------|------------------|---------------|----------------|--------|
| P             | 20      | 18 S     | 35 E  |         | 200            | SOUTH            | 660           | EAST           | LEA    |
|               |         |          | " Bo  | ttom Ho | le Location It | Different Fron   | n Surface     | <u> </u>       |        |
| UL or lot no. | Section | Township | Range | Lot Idn | Feet from the  | North/South line | Feet from the | East/West line | County |
| Α             | 20      | 18 S     | 35 E  |         | 330            | NORTH            | 727           | EAST           | LEA    |