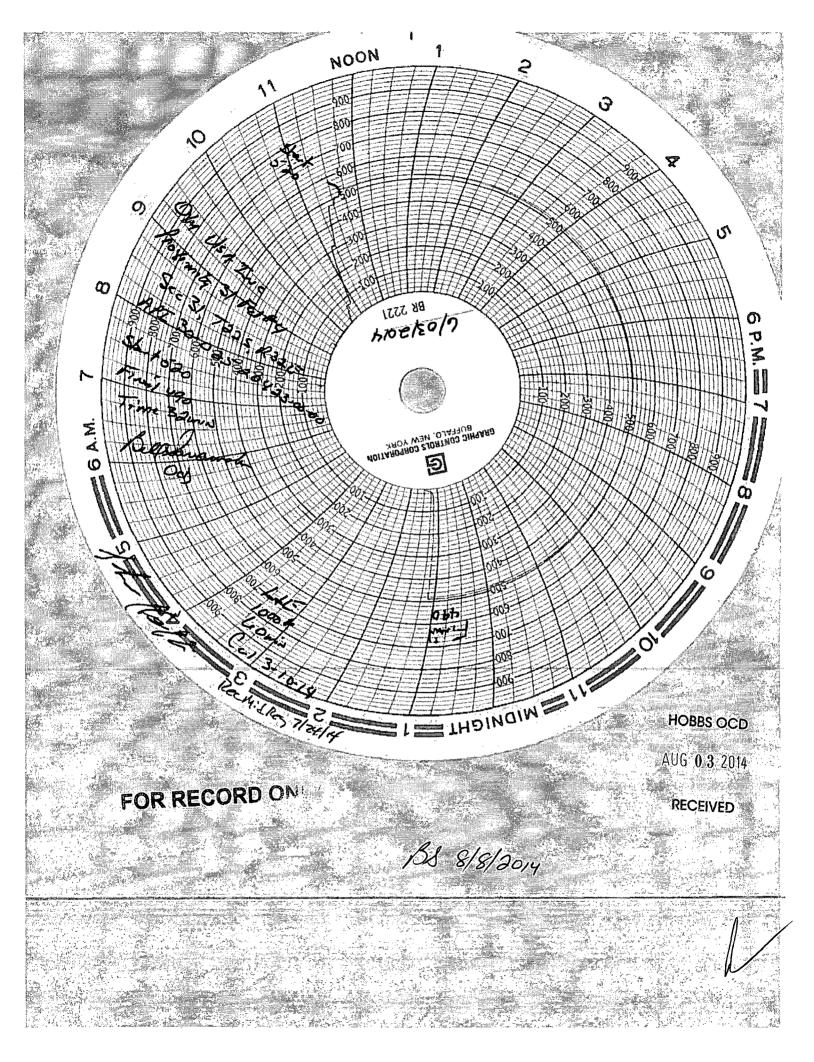

| Submit I Copy To Appropriate District State of New Mexico                                                                                                                                                                        | Form C-103                                 |
|----------------------------------------------------------------------------------------------------------------------------------------------------------------------------------------------------------------------------------|--------------------------------------------|
| District ] - (575) 393-6161<br>Energy, Minerals and Natural Resources                                                                                                                                                            | Revised July 18, 2013<br>WELL API NO.      |
| District II - (575) 748-1283<br>811 S. First St., Artesia, NM 88210 OIL CONSERVATION DIVISION                                                                                                                                    | 30.025-20-23                               |
| District III - (505) 334-6178 1220 South St. Francis Dr.                                                                                                                                                                         | 5. Indicate Type of Lease Fe STATE . FEE   |
| $\frac{\text{District IV}}{\text{Santa Pe, NM 87505}}$                                                                                                                                                                           | 6. State Oil & Gas Lease No.               |
| 1220 S. St. Francis Dr., Santa Fe, NM<br>87505                                                                                                                                                                                   | NMITOST                                    |
| SUNDRY NOTICES AND REPORTS ON WELLS<br>(DO NOT USE THIS FORM FOR PROPOSALS TO DRILL OR TO DEEPEN OR PLUG BACK TO A                                                                                                               | 7. Lease Name or Unit Agreement Name       |
| DIFFERENT RESERVOIR, USE "APPLICATION FOR PERMIT" (FORM C-101) FOR SUCH<br>PROPOSALS.)                                                                                                                                           | Proximity 31 Federal                       |
| 1. Type of Well: Oil Well Gas Well Other SWD HORPS OCI                                                                                                                                                                           | 8. Well Number 4 -                         |
| 2. Name of Operator<br>Off USA Inc.                                                                                                                                                                                              | 9. OGRID Number                            |
| 3. Address of Operator         AUG 0 3 201           P.O. Box 50250         Midland, TX 79710                                                                                                                                    | 10. Pool name or Wildcat<br>SWD Delaware   |
| 4. Well Location                                                                                                                                                                                                                 |                                            |
| Unit Letter B: 660 feet from the Nonth RESERVED<br>Section 31 Township 225 Range 32E                                                                                                                                             |                                            |
| Section 3 Township 225 Range 32E<br>11. Elevation (Show whether DR, RKB, RT, CR, etc.                                                                                                                                            | NMPM County Leg                            |
| 3527                                                                                                                                                                                                                             |                                            |
| 12. Check Appropriate Box to Indicate Nature of Notice,                                                                                                                                                                          | Report or Other Data                       |
| NOTICE OF INTENTION TO: SUB                                                                                                                                                                                                      | SEQUENT REPORT OF:                         |
| PERFORM REMEDIAL WORK 🔲 PLUG AND ABANDON 🔲 👘 REMEDIAL WOR                                                                                                                                                                        | K 🔲 ALTERING CASING 🗖                      |
| TEMPORARILY ABANDON  CHANGE PLANS COMMENCE DRI PULL OR ALTER CASING CASING/CEMEN                                                                                                                                                 | · · · · · · · · · · · · · · · · · · ·      |
|                                                                                                                                                                                                                                  |                                            |
|                                                                                                                                                                                                                                  | MIT                                        |
| <ol> <li>Describe proposed or completed operations. (Clearly state all pertinent details, and<br/>of starting any proposed work). SEE RULE 19.15.7.14 NMAC. For Multiple Cor<br/>proposed completion or recompletion.</li> </ol> |                                            |
|                                                                                                                                                                                                                                  |                                            |
| TD                                                                                                                                                                                                                               | Pkr                                        |
| 1. Notified NMOCD of casing integrity test 24hrs in advance.                                                                                                                                                                     |                                            |
|                                                                                                                                                                                                                                  |                                            |
| 2. RU pump truck $6344$ , circulate well with treated water, pre                                                                                                                                                                 | essure test casing to 520-490#             |
| for 30 min.                                                                                                                                                                                                                      |                                            |
|                                                                                                                                                                                                                                  |                                            |
|                                                                                                                                                                                                                                  |                                            |
| Spud Date: Rig Release Date:                                                                                                                                                                                                     |                                            |
|                                                                                                                                                                                                                                  |                                            |
| I hereby certify that the information above is true and complete to the best of my knowledge                                                                                                                                     | and belief                                 |
| Thereby certify that the information above is the and complete to the best of thy knowledge                                                                                                                                      | c and benet.                               |
|                                                                                                                                                                                                                                  |                                            |
| SIGNATURE Carles TITLE St. Regulatory Adviso                                                                                                                                                                                     | C DATE 7/29/14                             |
| SIGNATURE Carlos TITLE Sr. Regulatory Adviso<br>Type or print name <u>David Stewart</u> E-mail address: <u>david_stewart@</u>                                                                                                    |                                            |
|                                                                                                                                                                                                                                  |                                            |
| Type or print name <u>David Stewart</u> E-mail address: <u>david stewart@</u>                                                                                                                                                    | <u>Poxy.com</u> PHONE: <u>432-685-5717</u> |