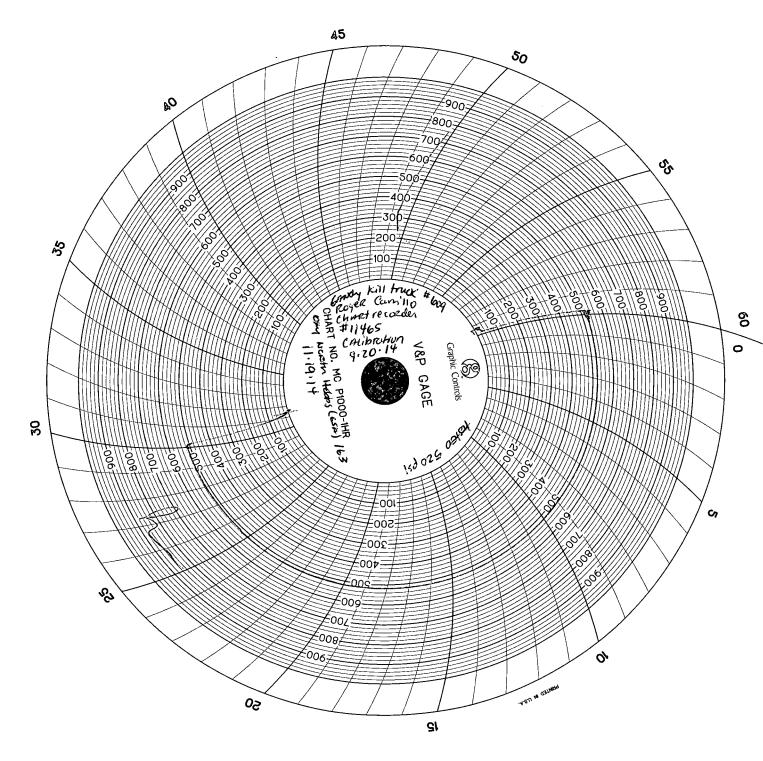

State of New Mexico Energy, Minerals and Natural Resources Department

| FILE IN TRIPLICATE                                                                                               | OH CONCEPT                             |                                       |                                                                                                                                                                                                                                                                                                                                                                                                                                                                                                                                                                                                                                                                                                                                                                                                                                                                                                                                                                                                                                                                                                                                                                                                                                                                                                                                                                                                                                                                                                                                                                                                                                                                                                                                                                                                                                                                                                                                                                                                                                                                                                                                | Revised 5-27-2004      |
|------------------------------------------------------------------------------------------------------------------|----------------------------------------|---------------------------------------|--------------------------------------------------------------------------------------------------------------------------------------------------------------------------------------------------------------------------------------------------------------------------------------------------------------------------------------------------------------------------------------------------------------------------------------------------------------------------------------------------------------------------------------------------------------------------------------------------------------------------------------------------------------------------------------------------------------------------------------------------------------------------------------------------------------------------------------------------------------------------------------------------------------------------------------------------------------------------------------------------------------------------------------------------------------------------------------------------------------------------------------------------------------------------------------------------------------------------------------------------------------------------------------------------------------------------------------------------------------------------------------------------------------------------------------------------------------------------------------------------------------------------------------------------------------------------------------------------------------------------------------------------------------------------------------------------------------------------------------------------------------------------------------------------------------------------------------------------------------------------------------------------------------------------------------------------------------------------------------------------------------------------------------------------------------------------------------------------------------------------------|------------------------|
| DISTRICT I                                                                                                       |                                        | ATION DIVISION                        |                                                                                                                                                                                                                                                                                                                                                                                                                                                                                                                                                                                                                                                                                                                                                                                                                                                                                                                                                                                                                                                                                                                                                                                                                                                                                                                                                                                                                                                                                                                                                                                                                                                                                                                                                                                                                                                                                                                                                                                                                                                                                                                                | ····                   |
| 1625 N. French Dr., Hobbs, NM 88240                                                                              |                                        | St. Francis Dr.<br>NM 87505           | WELL API NO.<br>30-025-28366                                                                                                                                                                                                                                                                                                                                                                                                                                                                                                                                                                                                                                                                                                                                                                                                                                                                                                                                                                                                                                                                                                                                                                                                                                                                                                                                                                                                                                                                                                                                                                                                                                                                                                                                                                                                                                                                                                                                                                                                                                                                                                   | ~                      |
| <u>DISTRICT II</u><br>1301 W. Grand Ave, Artesia, NM 88210                                                       |                                        | HOBBS OCD                             | 5. Indicate Type of Lease<br>STATE                                                                                                                                                                                                                                                                                                                                                                                                                                                                                                                                                                                                                                                                                                                                                                                                                                                                                                                                                                                                                                                                                                                                                                                                                                                                                                                                                                                                                                                                                                                                                                                                                                                                                                                                                                                                                                                                                                                                                                                                                                                                                             | FEE X                  |
| DISTRICT III                                                                                                     | ۱.                                     | DEC 04 2014                           | 6. State Oil & Gas Lease No.                                                                                                                                                                                                                                                                                                                                                                                                                                                                                                                                                                                                                                                                                                                                                                                                                                                                                                                                                                                                                                                                                                                                                                                                                                                                                                                                                                                                                                                                                                                                                                                                                                                                                                                                                                                                                                                                                                                                                                                                                                                                                                   |                        |
| 1000 Rio Brazos Rd, Aztec, NM 87410                                                                              |                                        |                                       |                                                                                                                                                                                                                                                                                                                                                                                                                                                                                                                                                                                                                                                                                                                                                                                                                                                                                                                                                                                                                                                                                                                                                                                                                                                                                                                                                                                                                                                                                                                                                                                                                                                                                                                                                                                                                                                                                                                                                                                                                                                                                                                                |                        |
| SUNDRY NOTICES AND REPORTS ON WELLS<br>(DO NOT USE THIS FORM FOR PROPOSALS TO DRILL OR TO DEEPEN OR PRECENTED) A |                                        |                                       | 7. Lease Name or Unit Agree                                                                                                                                                                                                                                                                                                                                                                                                                                                                                                                                                                                                                                                                                                                                                                                                                                                                                                                                                                                                                                                                                                                                                                                                                                                                                                                                                                                                                                                                                                                                                                                                                                                                                                                                                                                                                                                                                                                                                                                                                                                                                                    |                        |
| DIFFERENT RESERVOIR. USE "AF                                                                                     | PLICATION FOR PERMIT" (Form C-1        |                                       | South Hobbs (G/SA) Uni                                                                                                                                                                                                                                                                                                                                                                                                                                                                                                                                                                                                                                                                                                                                                                                                                                                                                                                                                                                                                                                                                                                                                                                                                                                                                                                                                                                                                                                                                                                                                                                                                                                                                                                                                                                                                                                                                                                                                                                                                                                                                                         |                        |
| 1. Type of Well:<br>Oil Well                                                                                     | Gas Well Other Te                      | emporarily Abandoned                  | 8. Well No. 163                                                                                                                                                                                                                                                                                                                                                                                                                                                                                                                                                                                                                                                                                                                                                                                                                                                                                                                                                                                                                                                                                                                                                                                                                                                                                                                                                                                                                                                                                                                                                                                                                                                                                                                                                                                                                                                                                                                                                                                                                                                                                                                |                        |
| 2. Name of Operator<br>Occidental Permian Ltd.                                                                   | ~                                      |                                       | 9. OGRID No. 157984                                                                                                                                                                                                                                                                                                                                                                                                                                                                                                                                                                                                                                                                                                                                                                                                                                                                                                                                                                                                                                                                                                                                                                                                                                                                                                                                                                                                                                                                                                                                                                                                                                                                                                                                                                                                                                                                                                                                                                                                                                                                                                            |                        |
| 3. Address of Operator                                                                                           |                                        |                                       | 10. Pool name or Wildcat                                                                                                                                                                                                                                                                                                                                                                                                                                                                                                                                                                                                                                                                                                                                                                                                                                                                                                                                                                                                                                                                                                                                                                                                                                                                                                                                                                                                                                                                                                                                                                                                                                                                                                                                                                                                                                                                                                                                                                                                                                                                                                       | Hobbs (G/SA)           |
| HCR 1 Box 90 Denver City, TX<br>4. Well Location                                                                 | 79323                                  | · · · · · · · · · · · · · · · · · · · |                                                                                                                                                                                                                                                                                                                                                                                                                                                                                                                                                                                                                                                                                                                                                                                                                                                                                                                                                                                                                                                                                                                                                                                                                                                                                                                                                                                                                                                                                                                                                                                                                                                                                                                                                                                                                                                                                                                                                                                                                                                                                                                                |                        |
| Unit Letter <u>K</u> : $2475$                                                                                    | Feet From The South                    | _2475 F                               | eet From The West                                                                                                                                                                                                                                                                                                                                                                                                                                                                                                                                                                                                                                                                                                                                                                                                                                                                                                                                                                                                                                                                                                                                                                                                                                                                                                                                                                                                                                                                                                                                                                                                                                                                                                                                                                                                                                                                                                                                                                                                                                                                                                              | Line                   |
| Section >10                                                                                                      | Township 19-S                          | Range 38                              | -E NMPM                                                                                                                                                                                                                                                                                                                                                                                                                                                                                                                                                                                                                                                                                                                                                                                                                                                                                                                                                                                                                                                                                                                                                                                                                                                                                                                                                                                                                                                                                                                                                                                                                                                                                                                                                                                                                                                                                                                                                                                                                                                                                                                        | Lea County             |
|                                                                                                                  | . 3600' GL                             | Δ, ΚΙ ΟΚ, <b>ει</b> υ.)               |                                                                                                                                                                                                                                                                                                                                                                                                                                                                                                                                                                                                                                                                                                                                                                                                                                                                                                                                                                                                                                                                                                                                                                                                                                                                                                                                                                                                                                                                                                                                                                                                                                                                                                                                                                                                                                                                                                                                                                                                                                                                                                                                |                        |
| Pit or Below-grade Tank Application                                                                              | or Closure                             |                                       |                                                                                                                                                                                                                                                                                                                                                                                                                                                                                                                                                                                                                                                                                                                                                                                                                                                                                                                                                                                                                                                                                                                                                                                                                                                                                                                                                                                                                                                                                                                                                                                                                                                                                                                                                                                                                                                                                                                                                                                                                                                                                                                                |                        |
| Pit Type Depth of Ground                                                                                         | Water Distance from n                  | earest fresh water well               | Distance from nearest s                                                                                                                                                                                                                                                                                                                                                                                                                                                                                                                                                                                                                                                                                                                                                                                                                                                                                                                                                                                                                                                                                                                                                                                                                                                                                                                                                                                                                                                                                                                                                                                                                                                                                                                                                                                                                                                                                                                                                                                                                                                                                                        | surface water          |
| Pit Liner Thickness mil                                                                                          | Below-Grade Tank: Volume               | bbls; Construction M                  | laterial                                                                                                                                                                                                                                                                                                                                                                                                                                                                                                                                                                                                                                                                                                                                                                                                                                                                                                                                                                                                                                                                                                                                                                                                                                                                                                                                                                                                                                                                                                                                                                                                                                                                                                                                                                                                                                                                                                                                                                                                                                                                                                                       |                        |
| INT TO P&A C                                                                                                     |                                        |                                       | PNS. PLUG & PLUG |                        |
| proposed work) SEE RULE 1103. F<br>Date of test: 11/19/2014                                                      | For Multiple Completions: Attach w     | vellbore diagram of proposed          | l completion or recompletion.                                                                                                                                                                                                                                                                                                                                                                                                                                                                                                                                                                                                                                                                                                                                                                                                                                                                                                                                                                                                                                                                                                                                                                                                                                                                                                                                                                                                                                                                                                                                                                                                                                                                                                                                                                                                                                                                                                                                                                                                                                                                                                  |                        |
| Pressure readings: Initial – 520 PSI; 15                                                                         | 5 min – 520 PSI; 30 min – 520 PS       | I je                                  | 0 - 1 - 1 = 1                                                                                                                                                                                                                                                                                                                                                                                                                                                                                                                                                                                                                                                                                                                                                                                                                                                                                                                                                                                                                                                                                                                                                                                                                                                                                                                                                                                                                                                                                                                                                                                                                                                                                                                                                                                                                                                                                                                                                                                                                                                                                                                  | - The Tal              |
| Length of test: 30 minutes                                                                                       |                                        |                                       | Last T/A E                                                                                                                                                                                                                                                                                                                                                                                                                                                                                                                                                                                                                                                                                                                                                                                                                                                                                                                                                                                                                                                                                                                                                                                                                                                                                                                                                                                                                                                                                                                                                                                                                                                                                                                                                                                                                                                                                                                                                                                                                                                                                                                     | EXIENSION              |
| Witnessed: NO                                                                                                    |                                        |                                       | This Approval of Te<br>Abandonment Exp                                                                                                                                                                                                                                                                                                                                                                                                                                                                                                                                                                                                                                                                                                                                                                                                                                                                                                                                                                                                                                                                                                                                                                                                                                                                                                                                                                                                                                                                                                                                                                                                                                                                                                                                                                                                                                                                                                                                                                                                                                                                                         | mporary                |
| CIBP @4065'<br>Top perf @4125'                                                                                   |                                        |                                       | Abandonment Exp                                                                                                                                                                                                                                                                                                                                                                                                                                                                                                                                                                                                                                                                                                                                                                                                                                                                                                                                                                                                                                                                                                                                                                                                                                                                                                                                                                                                                                                                                                                                                                                                                                                                                                                                                                                                                                                                                                                                                                                                                                                                                                                | 1705 <u>11/17/2015</u> |
| I hereby certify that the information above is tr                                                                | ue and complete to the best of my know | ledge and belief. I further certif    | y that any pit or below-grade tank                                                                                                                                                                                                                                                                                                                                                                                                                                                                                                                                                                                                                                                                                                                                                                                                                                                                                                                                                                                                                                                                                                                                                                                                                                                                                                                                                                                                                                                                                                                                                                                                                                                                                                                                                                                                                                                                                                                                                                                                                                                                                             | has been/will be       |
| constructed or<br>closed according to NMOCD guidelines                                                           | , a general permit                     | or an (attached) alternati            | ve OCD-approved                                                                                                                                                                                                                                                                                                                                                                                                                                                                                                                                                                                                                                                                                                                                                                                                                                                                                                                                                                                                                                                                                                                                                                                                                                                                                                                                                                                                                                                                                                                                                                                                                                                                                                                                                                                                                                                                                                                                                                                                                                                                                                                | ] .                    |
| SIGNATURE MUNDLY                                                                                                 | a Johnon                               | 」 plan<br>ノ TITLE Administrativ       | e Associate DAT                                                                                                                                                                                                                                                                                                                                                                                                                                                                                                                                                                                                                                                                                                                                                                                                                                                                                                                                                                                                                                                                                                                                                                                                                                                                                                                                                                                                                                                                                                                                                                                                                                                                                                                                                                                                                                                                                                                                                                                                                                                                                                                | LI<br>TE 12/3/2014     |
| TYPE OR PRINT NAME Mendy A. Jo                                                                                   | hnson E-mail address:                  | mendy_johnson@oxy.co                  |                                                                                                                                                                                                                                                                                                                                                                                                                                                                                                                                                                                                                                                                                                                                                                                                                                                                                                                                                                                                                                                                                                                                                                                                                                                                                                                                                                                                                                                                                                                                                                                                                                                                                                                                                                                                                                                                                                                                                                                                                                                                                                                                |                        |
| For State Use Only                                                                                               | Raman 2                                | Diat                                  | Sugar                                                                                                                                                                                                                                                                                                                                                                                                                                                                                                                                                                                                                                                                                                                                                                                                                                                                                                                                                                                                                                                                                                                                                                                                                                                                                                                                                                                                                                                                                                                                                                                                                                                                                                                                                                                                                                                                                                                                                                                                                                                                                                                          | - Malanul              |
| APPROVED BY CONDITIONS OF APPROVAL IF ANY:                                                                       | Summe                                  | TITLE TITLE                           | MULLING DA                                                                                                                                                                                                                                                                                                                                                                                                                                                                                                                                                                                                                                                                                                                                                                                                                                                                                                                                                                                                                                                                                                                                                                                                                                                                                                                                                                                                                                                                                                                                                                                                                                                                                                                                                                                                                                                                                                                                                                                                                                                                                                                     | TE 12/4/2017           |
| ,                                                                                                                |                                        |                                       |                                                                                                                                                                                                                                                                                                                                                                                                                                                                                                                                                                                                                                                                                                                                                                                                                                                                                                                                                                                                                                                                                                                                                                                                                                                                                                                                                                                                                                                                                                                                                                                                                                                                                                                                                                                                                                                                                                                                                                                                                                                                                                                                | n2 n                   |
|                                                                                                                  |                                        |                                       |                                                                                                                                                                                                                                                                                                                                                                                                                                                                                                                                                                                                                                                                                                                                                                                                                                                                                                                                                                                                                                                                                                                                                                                                                                                                                                                                                                                                                                                                                                                                                                                                                                                                                                                                                                                                                                                                                                                                                                                                                                                                                                                                | 1- hr                  |