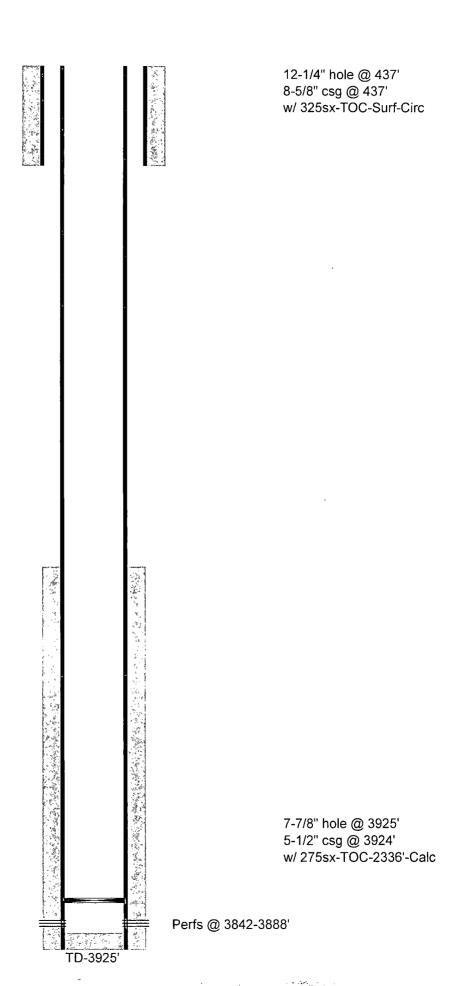

| Office                                                                       | State of New Mexico                                 | Form C-103                                               |
|------------------------------------------------------------------------------|-----------------------------------------------------|----------------------------------------------------------|
| District I - (575) 393-6161                                                  | Energy, Minerals and Natural Resources              | Revised July 18, 2013                                    |
| 1625 N. French Dr., Hobbs, NM 88240                                          |                                                     | WELL API NO.                                             |
| <u>District II</u> - (575) 748-1283<br>811 S. First St., Artesia, NM 88210   | OIL CONSERVATION DIVISION                           | 30-025-09884                                             |
| District III - (505) 334-6178                                                | 1220 South St. Francis Dr.                          | 5. Indicate Type of Lease  STATE FEE                     |
| 1000 Rio Brazos Rd., Aztec, NM 87410                                         | Santa Fe, NM 87505                                  |                                                          |
| <u>District IV</u> ~ (505) 476-3460<br>1220 S. St. Francis Dr., Santa Fe, NM | Santa I C, INIVI 67303                              | 6. State Oil & Gas Lease No.                             |
| 87505                                                                        |                                                     | 81973                                                    |
|                                                                              | ES AND REPORTS ON WELLS                             | 7. Lease Name or Unit Agreement Name                     |
| (DO NOT USE THIS FORM FOR PROPOSA                                            | ALS TO DRILL OR TO DEEPEN OR PLUG BACK TO A         | I                                                        |
| <b>1</b>                                                                     | TION FOR PERMIT" (FORM C-101) FOR SUCH              | East Eumont Unit -                                       |
| PROPOSALS.)                                                                  | Gas Well Other                                      | 8. Well Number                                           |
|                                                                              | as well Other                                       |                                                          |
| 2. Name of Operator                                                          | ITD I insited Dominoushin                           | 9. OGRID Number                                          |
| 3. Address of Operator                                                       | VTP Limited Partnership                             | 192463<br>10. Pool name or Wildcat                       |
| •                                                                            | 250 Midland, TX 79710                               | 1                                                        |
|                                                                              | 230 Miliana, IX 79710                               | Eumont Yates TRan                                        |
| 4. Well Location                                                             | la<br>L                                             |                                                          |
| Unit Letter ? : 3                                                            | feet from the 500 th line and                       | 990 feet from the east line                              |
| Section 22                                                                   | Township 195 Range 37E                              | NMPM County Lea                                          |
|                                                                              | 11. Elevation (Show whether DR, RKB, RT, GR, e      |                                                          |
|                                                                              | 3623'                                               |                                                          |
|                                                                              | 7407                                                | [李世] [李世] [李世] [李世] [李世] [李世] [李世] [李世]                  |
| 40 00 1                                                                      |                                                     |                                                          |
| 12. Check Ap                                                                 | opropriate Box to Indicate Nature of Notice         | e, Report or Other Data                                  |
| NOTICE OF INT                                                                | ENTION TO:                                          | IDOCOLICAT DEDOCT OF                                     |
| NOTICE OF INT                                                                |                                                     | JBSEQUENT REPORT OF:                                     |
|                                                                              | PLUG AND ABANDON The Remedial WC                    | <u> </u>                                                 |
| TEMPORARILY ABANDON                                                          |                                                     | DRILLING OPNS. P AND A                                   |
| PULL OR ALTER CASING                                                         | MULTIPLE COMPL CASING/CEME                          | ENT JOB                                                  |
| DOWNHOLE COMMINGLE                                                           | , ,                                                 | •                                                        |
| CLOSED-LOOP SYSTEM                                                           |                                                     |                                                          |
| OTHER: MIT-TA EXTE                                                           | nsign other:                                        |                                                          |
| 13. Describe proposed or comple                                              | ted operation (Clearly stocall pertinent details,   | and give pertinent dates, including estimated date       |
| of starting any proposed work                                                | s). SEE RU = 19.15.7. NMAC. For Multiple C          | Completions: Attach wellbore diagram of                  |
| proposed completion or recor                                                 | 1\/                                                 |                                                          |
|                                                                              |                                                     |                                                          |
| TD-3925' PBTD-3742'                                                          | Perfs-3842-3888' CIBP-3742'                         | READETED 302 MONTHS                                      |
| •                                                                            |                                                     | KEHOLIED SON                                             |
| OXY UŜA WTP LP respect                                                       | tfully requests a one year extension to the Ter     | mporarily Abandon Status Must .                          |
| Approval This well is a                                                      | urrently being evaluated for uphole potential       | in the Yates/Queen Formation                             |
| • •                                                                          |                                                     | my the rates, eacen romation.                            |
| The recompletion is curr                                                     | ently planned for 4 <sup>th</sup> Qtr 2015.         |                                                          |
|                                                                              |                                                     | j                                                        |
| <ol> <li>Notified NMOCE</li> </ol>                                           | of casing integrity test 24hrs in advance.          |                                                          |
| 2. RU pump truck,                                                            | circulate well with treated water, pressure te      | est casing to 500# for 30 min.                           |
| Z. No pump track,                                                            | chediate well than the acea trace, present a se     |                                                          |
|                                                                              |                                                     |                                                          |
|                                                                              |                                                     |                                                          |
|                                                                              |                                                     |                                                          |
| Spud Date:                                                                   | Rig Release Date:                                   |                                                          |
|                                                                              |                                                     |                                                          |
|                                                                              |                                                     |                                                          |
| The largestifu that the information of                                       | ove is true and complete to the best of my knowled  | dee and bolief                                           |
| i nereby certify that the information at                                     | sove is true and complete to the best of my knowled | age and benef.                                           |
|                                                                              |                                                     |                                                          |
| SIGNATURE .                                                                  | TITLE C. D A deci                                   | isor DATE 1/8/15                                         |
| SIGNATURE                                                                    | TITLE Sr. Regulatory Adv                            | DATE 11 D(3                                              |
|                                                                              |                                                     |                                                          |
|                                                                              |                                                     |                                                          |
| Type or print name <u>David Stewart</u>                                      | E-mail address: <u>david_stewar</u>                 | rt@oxy.com PHONE: <u>432-685-5717</u>                    |
| . Λ                                                                          | E-mail address: <u>david_stewar</u>                 | rt@oxy.com PHONE: <u>432-685-5717</u>                    |
| Type or print name                                                           | E-mail address: <u>david_stewar</u>                 | rt@oxy.com PHONE: 432-685-5717                           |
| For State Use Only                                                           | E-mail address: <u>david_stewar</u>                 | PHONE: 432-685-5717                                      |
| For State Use Onty  APPROVED BY:                                             | E-mail address:david_stewar                         | PHONE: 432-685-5717  WWW. DATE 1/13/2015                 |
| For State Use Only                                                           | E-mail address:david_stewar                         | PHONE: 432-685-5717  WULOU DATE 1/13/2015                |
| For State Use Onty  APPROVED BY:                                             | E-mail address:david_stewar                         | PHONE: 432-685-5717  PUVIOU DATE 1/13/2015  JAN 1 3 2015 |

7/92-CIBP @ 3742'