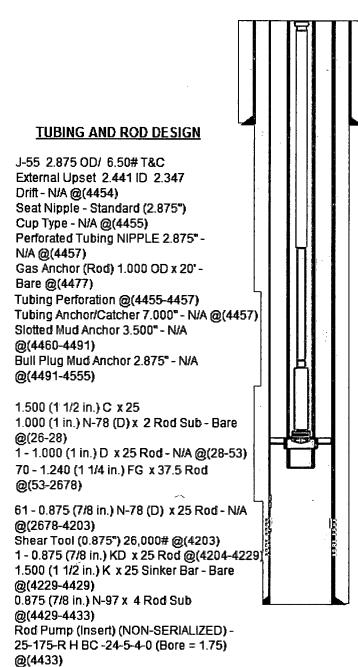

## Current Wellbore Diagram

## Monsanto State - 10

330 FNE, 1310 FSE, SEC 16, Township 25S, Range 32E LEA COUNTY, NEW MEXICO

API# 30-025-37421

Drilled with 12.25" Bit 9.625" 36# J-55 Casing 0' - 840' Cemented with 625sx to Surface Circulated 200sx

Drilled with 8.75" Bit
7" 23# J-55 Casing
0' - 5000'
Cemented with 2480sx to Surface
Circulated 213sx

Perforations 4642'-4689' 4720'-4748'

TD @ 5000°