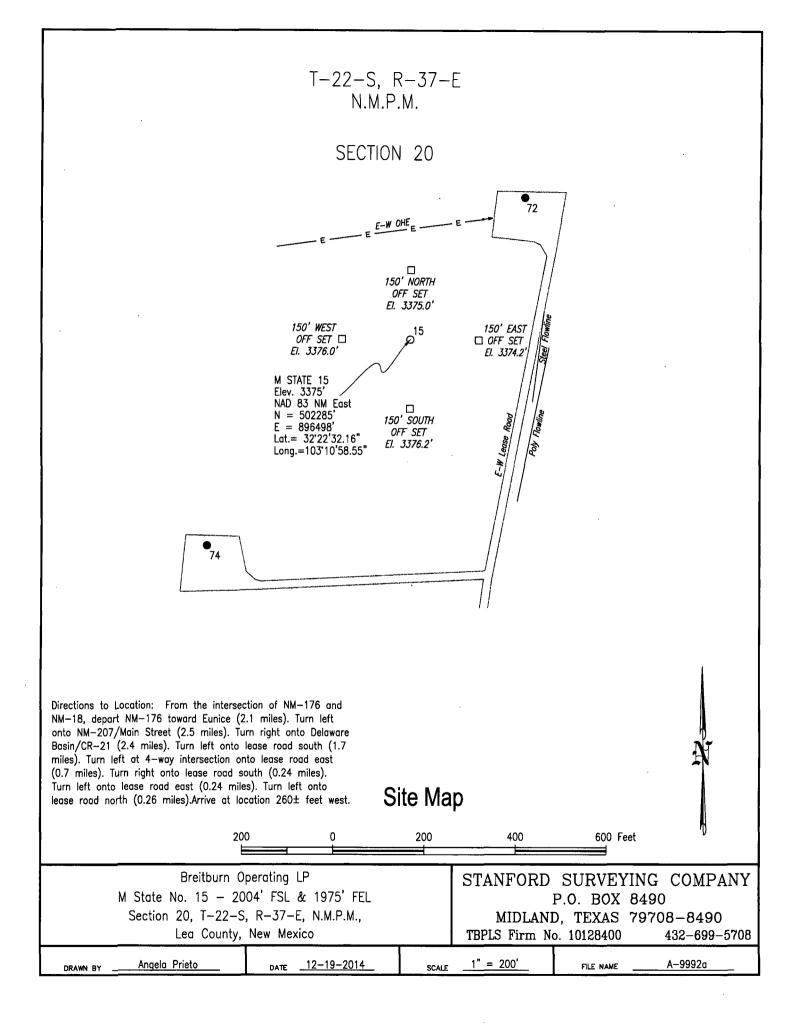

□ AMENDED REPORT

|                                       | W      | ELL LOCATION                    | AND          | ACREAGE DEDICAT | FION PLAT         |                     |
|---------------------------------------|--------|---------------------------------|--------------|-----------------|-------------------|---------------------|
| <sup>1</sup> API Number<br>30-025-423 | 63     | <sup>2</sup> Pool Code<br>62700 |              | WANTZ ; ABO     | HÖBBSOCD          |                     |
| <sup>4</sup> Property Code<br>314022  | te     | <sup>5</sup> Pr                 | roperty Name | 1411 1 9 2015   | Well Number<br>15 |                     |
| 70GRID No.<br>370080                  | Breith | ourn Operating Li               |              | perator Name    | JAN 1 3 2013      | °Elevation<br>3375' |
|                                       |        | 10                              | Surfac       | e Location      | araentra          |                     |

|               |         |          |       |         |               | and the second se |               |                |        |
|---------------|---------|----------|-------|---------|---------------|-----------------------------------------------------------------------------------------------------------------------------------------------------------------------------------------------------------------------------------------------------------------------------------------------------------------------------------------------------------------------------------------------------------------------------------------------------------------------------------------------------------------------------------------------------------------------------------------------------------------------------------------------------------------------------------------------------|---------------|----------------|--------|
| UL or lot no. | Section | Township | Range | Lot Idn | Feet from the | North/South line                                                                                                                                                                                                                                                                                                                                                                                                                                                                                                                                                                                                                                                                                    | Feet from the | East/West line | County |
| J             | 20      | 22 S     | 37 E  |         | 2004'         | South                                                                                                                                                                                                                                                                                                                                                                                                                                                                                                                                                                                                                                                                                               | 1975'         | East           | Lea    |