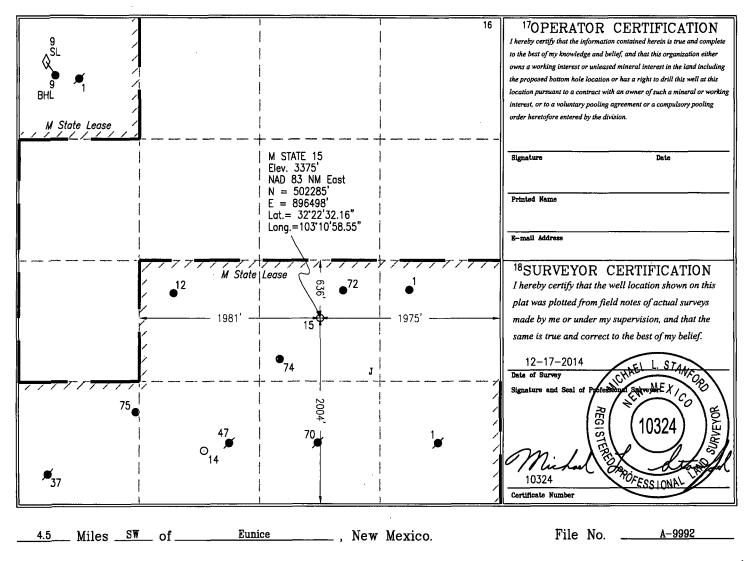

□ AMENDED REPORT

|                                       | W      | ELL LOCATION                    | AND          | ACREAGE DEDICAT | FION PLAT         |                     |
|---------------------------------------|--------|---------------------------------|--------------|-----------------|-------------------|---------------------|
| <sup>1</sup> API Number<br>30-025-423 | 63     | <sup>2</sup> Pool Code<br>62700 |              | WANTZ ; ABO     | HÖBBSOCD          |                     |
| <sup>4</sup> Property Code<br>314022  | te     | <sup>5</sup> Pr                 | roperty Name | 1411 1 9 2015   | Well Number<br>15 |                     |
| 70GRID No.<br>370080                  | Breith | ourn Operating Li               |              | perator Name    | JAN 1 3 2013      | °Elevation<br>3375' |
|                                       |        | 10                              | Surfac       | e Location      | araentra          |                     |

|               |         |          |       |         |               | and the second se |               |                |        |
|---------------|---------|----------|-------|---------|---------------|-----------------------------------------------------------------------------------------------------------------------------------------------------------------------------------------------------------------------------------------------------------------------------------------------------------------------------------------------------------------------------------------------------------------------------------------------------------------------------------------------------------------------------------------------------------------------------------------------------------------------------------------------------------------------------------------------------|---------------|----------------|--------|
| UL or lot no. | Section | Township | Range | Lot Idn | Feet from the | North/South line                                                                                                                                                                                                                                                                                                                                                                                                                                                                                                                                                                                                                                                                                    | Feet from the | East/West line | County |
| J             | 20      | 22 S     | 37 E  |         | 2004'         | South                                                                                                                                                                                                                                                                                                                                                                                                                                                                                                                                                                                                                                                                                               | 1975'         | East           | Lea    |

## <sup>11</sup>Bottom Hole Location If Different From Surface

| UL or lot no.                                                                                | Section | Township            | Range    | Lot Idn | Feet from the | North/South line | Feet from the | East/West line | County |
|----------------------------------------------------------------------------------------------|---------|---------------------|----------|---------|---------------|------------------|---------------|----------------|--------|
| <sup>12</sup> Dedicated Acres <sup>13</sup> Joint or Infill <sup>14</sup> Consolidation Code |         | ode <sup>15</sup> 0 | rdør No. | L]      |               |                  | · · ·         |                |        |