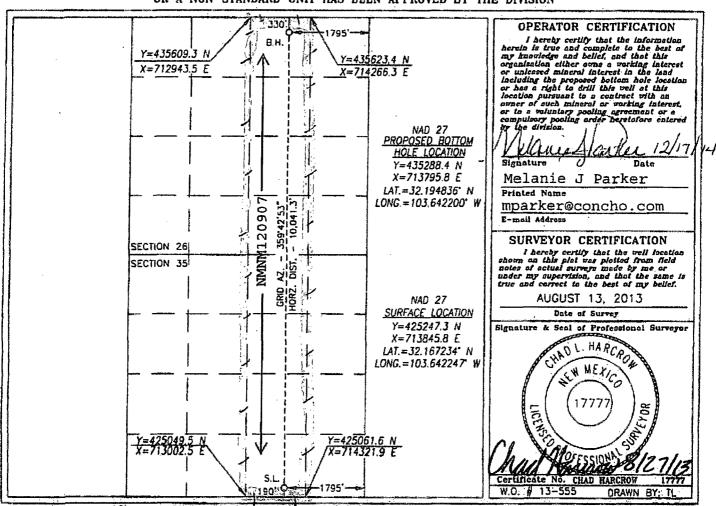

| DI  | STRICT IV<br>88 S. ST. FRANCIS DR., SANTA FR. NM 87806<br>100: (505) 476-3480 Fat: (505) 476-3462 |                   |                      |                 | AMENDED REPORT      |
|-----|---------------------------------------------------------------------------------------------------|-------------------|----------------------|-----------------|---------------------|
| Pho | ne: (505) 476-3460 Fax: (505) 476-3462                                                            | WELL LOCATION AND | ACREAGE DEDIC        | ATION PLAT      | -                   |
|     | API Number                                                                                        | Pool Code         |                      | Pool Name       |                     |
|     | 30-025-41813                                                                                      | 97964             | WC-025 G-07          | S243225C; LOWER | R BONE SPRING       |
| F   | Property Coda 314193                                                                              | <b>V</b> .        | erty Name<br>FEDERAL |                 | Well Number<br>2H   |
|     | оско No.<br>217955                                                                                |                   | OUCTION, LLC         |                 | Elevation<br>3534.3 |

## Surface Location

| UL | or lat No. | Section | Township | Range | Lot Idn | Feet from the | North/South line | Feet from the | East/West line | County |
|----|------------|---------|----------|-------|---------|---------------|------------------|---------------|----------------|--------|
|    | 0          | 35      | 24-S     | 32-E  |         | 190           | SOUTH            | 1795          | EAST           | LEA    |

## Bottom Hole Location If Different From Surface

|                                                     |         |          |       |         |               |                  |               | •              |        |
|-----------------------------------------------------|---------|----------|-------|---------|---------------|------------------|---------------|----------------|--------|
| UL or lot No.                                       | Section | Township | Range | Lot ldn | Feet from the | North/South line | Feet from the | East/West line | County |
| В                                                   | 26      | 24-S     | 32-E  |         | 330           | NORTH            | 1795          | EAST           | LEA    |
| Dedicated Acres   Joint or Infili   Consolidation C |         |          |       | Code Or | der No.       |                  |               |                | ·      |
| 320                                                 |         |          |       |         |               |                  |               |                |        |

NO ALLOWABLE WILL BE ASSIGNED TO THIS COMPLETION UNTIL ALL INTERESTS HAVE BEEN CONSOLIDATED OR A NON-STANDARD UNIT HAS BEEN APPROVED BY THE DIVISION