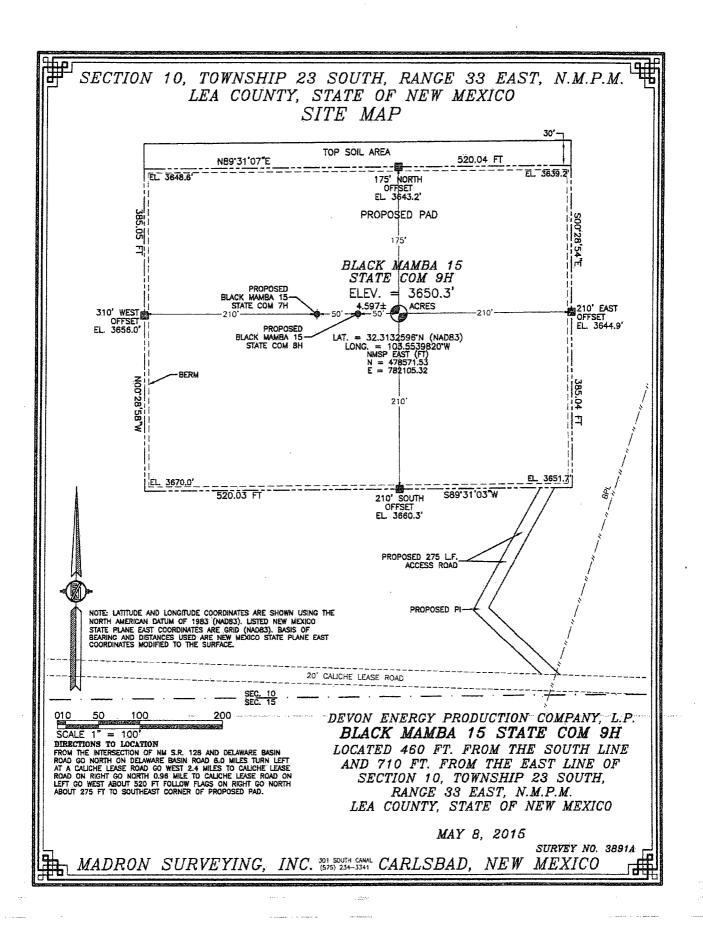

## SECTION 10, TOWNSHIP 23 SOUTH, RANGE 33 EAST, N.M.P.M. LEA COUNTY, STATE OF NEW MEXICO LOCATION VERIFICATION MAP

DEVON ENERGY PRODUCTION COMPANY, L.P.

BLACK MAMBA 15 STATE COM 9H

LOCATED 460 FT. FROM THE SOUTH LINE
AND 710 FT. FROM THE EAST LINE OF
SECTION 10, TOWNSHIP 23 SOUTH,
RANGE 33 EAST, N.M.P.M.
LEA COUNTY, STATE OF NEW MEXICO

MAY 8, 2015

SURVEY NO. 3891A

MADRON SURVEYING, INC. 301 SOUTH CANAL CARLSBAD, NEW MEXICO

DIRECTIONS TO LOCATION
FROM THE INTERSECTION OF MM S.R. 128 AND DELAWARE BASIN
ROAD GO NORTH ON DELAWARE BASIN ROAD 8.0 MILES TURN LEFT
AT A CALICHE LEASE ROAD GO WEST 2.4 MILES TO CALICHE LEASE
ROAD ON RIGHT GO NORTH 0.96 MILE TO CALICHE LEASE ROAD ON
LEFT GO WEST ABOUT 520 FT FOLLOW FLASS ON RIGHT GO NORTH
ABOUT 275 FT TO SOUTHEAST CORNER OF PROPOSED PAD.

DEVON ENERGY PRODUCTION COMPANY, L.P. BLACK MAMBA 15 STATE COM 9H LOCATED 460 FT. FROM THE SOUTH LINE AND 710 FT. FROM THE EAST LINE OF SECTION 10, TOWNSHIP 23 SOUTH, RANGE 33 EAST, N.M.P.M.
LEA COUNTY, STATE OF NEW MEXICO

MAY 8, 2015

SURVEY NO. 3891A

MADRON SURVEYING, INC. (975) 234-3341 CARLSBAD, NEW MEXICO