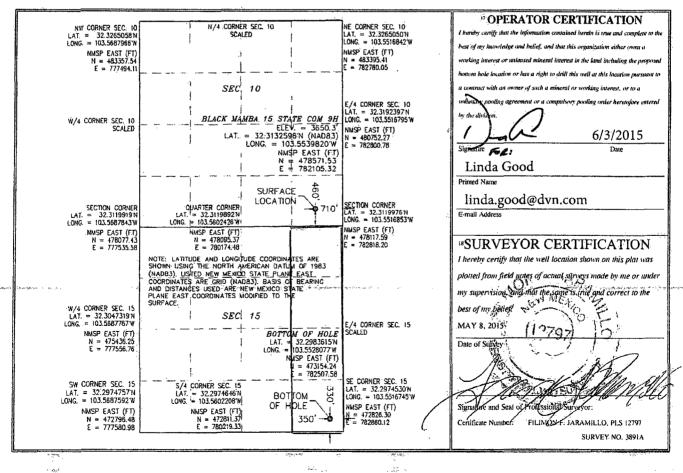

State of New Mexico

Energy, Minerals & Natural Resources Department

WELL LOCATION AND ACREAGE DEDICATION PLAT API Number WINSTOOL Pool Name Gruz, Bone Spring <sup>4</sup> Property Code Property Name Well Number 38639 **BLACK MAMBA 15 STATE COM** 9H OGRID No. Operator Name Elevation 6137 DEVON ENERGY PRODUCTION COMPANY, L.P. 3650.3 Surface Location UL or lot no. Section Township Lot Idn Feet from the Feet from the East/West line Range North/South line County P 10 23 S 33 E 460 SOUTH 710 EAST LEA

| Bottom Hole Location If Different From Surface |                       |                                   |       |         |               |                  |               |                |        |
|------------------------------------------------|-----------------------|-----------------------------------|-------|---------|---------------|------------------|---------------|----------------|--------|
| UL or lot no.                                  | Section               | Township                          | Range | Lot Idn | Feet from the | North/South line | Feet from the | East/West line | County |
| P                                              | 15                    | 23 S                              | 33 E  |         | 330           | SOUTH            | 350           | EAST           | LEA    |
| 12 Dedicated Acre                              | s <sup>13</sup> Joint | B Joint or Infill H Consolidation |       | n Code  | 15 Order No.  |                  |               |                |        |
| 160.00                                         | _                     |                                   |       |         |               |                  |               |                |        |

No allowable will be assigned to this completion until all interests have been consolidated or a non-standard unit has been approved by the division.