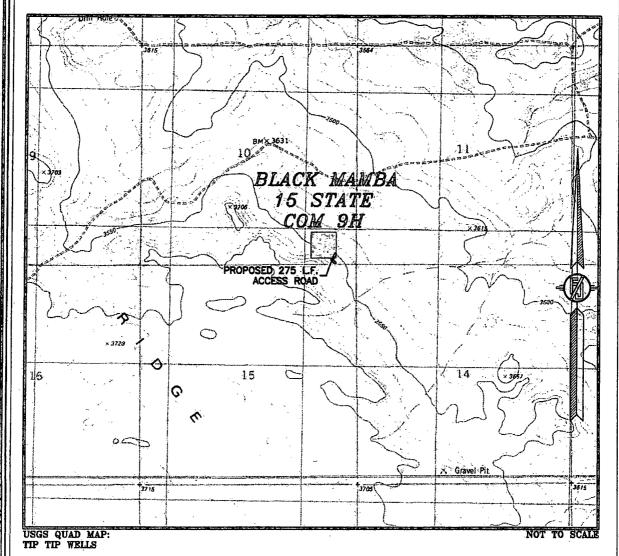

## SECTION 10, TOWNSHIP 23 SOUTH, RANGE 33 EAST, N.M.P.M. LEA COUNTY, STATE OF NEW MEXICO AERIAL PHOTO 10 PROPOSED 275 LF. ACCESS ROAD NM T283 R88E NOT TO SCALE ARRIAL PHOTO: GOOGLE EARTH DEVON ENERGY PRODUCTION COMPANY, L.P. BLACK MAMBA 15 STATE COM 9H FEB. 2014 LOCATED 460 FT. FROM THE SOUTH LINE AND 710 FT. FROM THE EAST LINE OF SECTION 10, TOWNSHIP 23 SOUTH, RANCE 33 EAST, N.M.P.M. LEA COUNTY, STATE OF NEW MEXICO MAY 8, 2015 SURVEY NO. 3891A MADRON SURVEYING, INC. 301 SOUTH CANAL CARLSBAD, NEW MEXICO