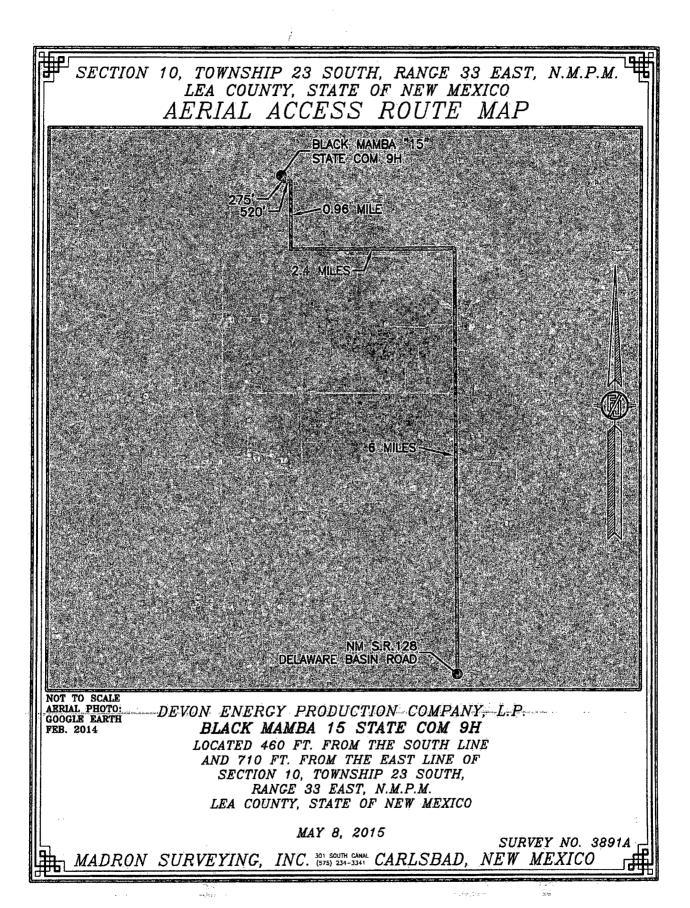

MAY 8, 2015

SURVEY NO. 3891A

MADRON SURVEYING, INC. 301 SOUTH CANAL CARLSBAD, NEW MEXICO

DIRECTIONS TO LOCATION
FROM THE INTERSECTION OF MM S.R. 128 AND DELAWARE BASIN
ROAD GO NORTH ON DELAWARE BASIN ROAD 8.0 MILES TURN LEFT
AT A CALICHE LEASE ROAD GO WEST 2.4 MILES TO CALICHE LEASE
ROAD ON RIGHT GO NORTH 0.96 MILE TO CALICHE LEASE ROAD ON
LEFT GO WEST ABOUT 520 FT FOLLOW FLASS ON RIGHT GO NORTH
ABOUT 275 FT TO SOUTHEAST CORNER OF PROPOSED PAD.

DEVON ENERGY PRODUCTION COMPANY, L.P. BLACK MAMBA 15 STATE COM 9H LOCATED 460 FT. FROM THE SOUTH LINE AND 710 FT. FROM THE EAST LINE OF SECTION 10, TOWNSHIP 23 SOUTH, RANGE 33 EAST, N.M.P.M.
LEA COUNTY, STATE OF NEW MEXICO

MAY 8, 2015

SURVEY NO. 3891A

MADRON SURVEYING, INC. (975) 234-3341 CARLSBAD, NEW MEXICO