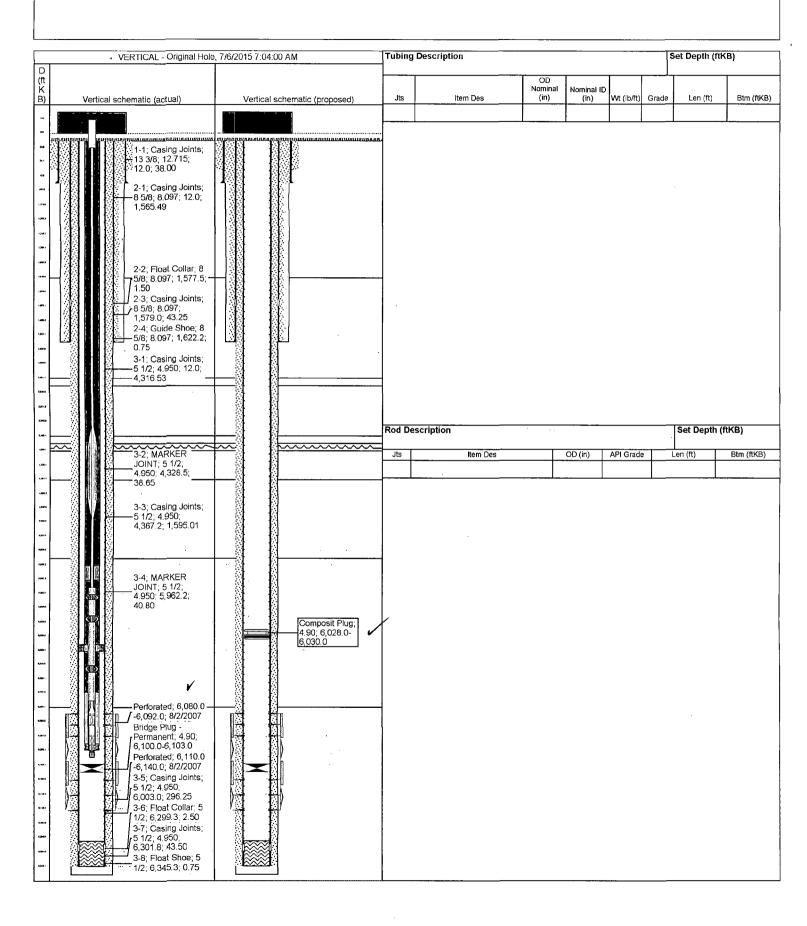

| Perforations (Control of the Control |           |                    |        |  |  |  |  |
|--------------------------------------------------------------------------------------------------------------------------------------------------------------------------------------------------------------------------------------------------------------------------------------------------------------------------------------------------------------------------------------------------------------------------------------------------------------------------------------------------------------------------------------------------------------------------------------------------------------------------------------------------------------------------------------------------------------------------------------------------------------------------------------------------------------------------------------------------------------------------------------------------------------------------------------------------------------------------------------------------------------------------------------------------------------------------------------------------------------------------------------------------------------------------------------------------------------------------------------------------------------------------------------------------------------------------------------------------------------------------------------------------------------------------------------------------------------------------------------------------------------------------------------------------------------------------------------------------------------------------------------------------------------------------------------------------------------------------------------------------------------------------------------------------------------------------------------------------------------------------------------------------------------------------------------------------------------------------------------------------------------------------------------------------------------------------------------------------------------------------------|-----------|--------------------|--------|--|--|--|--|
| Type                                                                                                                                                                                                                                                                                                                                                                                                                                                                                                                                                                                                                                                                                                                                                                                                                                                                                                                                                                                                                                                                                                                                                                                                                                                                                                                                                                                                                                                                                                                                                                                                                                                                                                                                                                                                                                                                                                                                                                                                                                                                                                                           | Formation | Тор                | Bottom |  |  |  |  |
| Cased Hole                                                                                                                                                                                                                                                                                                                                                                                                                                                                                                                                                                                                                                                                                                                                                                                                                                                                                                                                                                                                                                                                                                                                                                                                                                                                                                                                                                                                                                                                                                                                                                                                                                                                                                                                                                                                                                                                                                                                                                                                                                                                                                                     | Glorieta  | 6080               | 6140   |  |  |  |  |
| PBD                                                                                                                                                                                                                                                                                                                                                                                                                                                                                                                                                                                                                                                                                                                                                                                                                                                                                                                                                                                                                                                                                                                                                                                                                                                                                                                                                                                                                                                                                                                                                                                                                                                                                                                                                                                                                                                                                                                                                                                                                                                                                                                            |           | 6299' CIBP @ 6100' |        |  |  |  |  |
| TD                                                                                                                                                                                                                                                                                                                                                                                                                                                                                                                                                                                                                                                                                                                                                                                                                                                                                                                                                                                                                                                                                                                                                                                                                                                                                                                                                                                                                                                                                                                                                                                                                                                                                                                                                                                                                                                                                                                                                                                                                                                                                                                             |           | 6346               |        |  |  |  |  |

## Well Service Procedure:

- 1. Verify anchor have been tested prior to RU.
- 2. Review JSA & Go Card prior to RU on well.
- 3. MI RU WSU. TOOH with rods and pump.
  - Lay rods down.
  - Send pump to Quinn to be inspected, repaired and put back as spare. If pump is junk or uneconomical to repair, will not repair or build new.
- 4. NDWH, NUBOP
  - TOOH with tubing. Stand tubing back.
- 5. MI e line
  - Test lubricator to 3000 psi or 1000 psi over the highest observed well pressure.
  - TIH with gauge ring to 6030'.
  - TOOH with gauge ring
  - TIH with composite plug and CL and set plug @ +/- 6030'.
  - TOOH with e line, CL and setting tool.
  - RD E line.
- 6. RU pump truck to casing and pressure test casing/plug to 500 psi for 35 mins.
  - Have chart recorder/w 1000 psi. chart, while running test.
  - Notify the NMOCD of the impending test.
  - Submit C-103 with work performed and MIT chart
  - If test fails, notify Production Eng for possible job scope change.
- 7. TIH with tubing and circulate packer to surface. (6030' X .0158=95.3bbl.).
  - TOOH laying down tubing. Send tubing into EL Farmer to be inspected.
  - Top off casing with packer fluid.
- 8. NDBOP. NUWH.
- 9. RD. Clean up location.

## Proposed Rod and Tubing Configuration VACUUM GLORIETA EAST UNIT 009-30