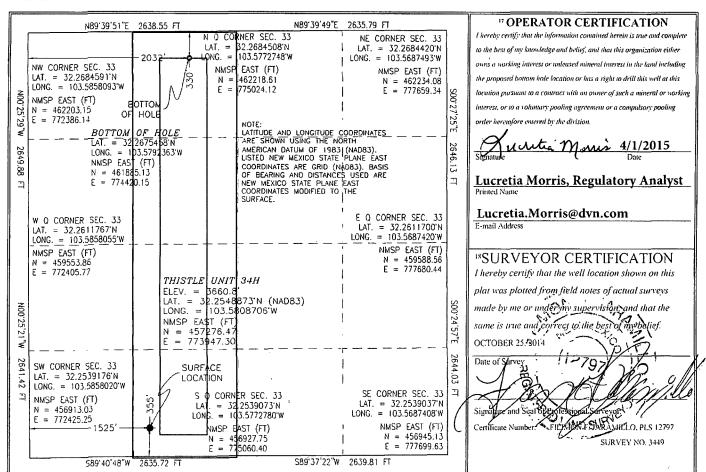

Revised August 1, 2011 Submit one copy to appropriate

District Office

1220 South St. Francis Dr. Santa Fe, NM 87505

RECEIVED

☐ AMENDED REPORT

WELL LOCATION AND ACREAGE DEDICATION PLAT

| <sup>1</sup> API Number<br>30-025-40719 | <sup>2</sup> Pool Code<br><b>96193</b> | A A A WAY ( PANC)        |  |  |  |  |
|-----------------------------------------|----------------------------------------|--------------------------|--|--|--|--|
| 4 Property Code                         | <sup>5</sup> Pro                       | <sup>6</sup> Well Number |  |  |  |  |
| 30884                                   | THIS                                   |                          |  |  |  |  |
| OGRID No.                               | s Op                                   | <sup>9</sup> Elevation   |  |  |  |  |
| 6137                                    | 3660.8                                 |                          |  |  |  |  |

Surface Location

| UL or lot no.                                    | Section | Township | Kange | LOUGH   | reet from the | North/South line | Feet from the | East/West line | County |  |  |  |
|--------------------------------------------------|---------|----------|-------|---------|---------------|------------------|---------------|----------------|--------|--|--|--|
| N                                                | 33      | 23 S     | 33 E  |         | 355           | SOUTH            | 1525          | WEST           | LEA    |  |  |  |
| " Bottom Hole Location If Different From Surface |         |          |       |         |               |                  |               |                |        |  |  |  |
| UL, or lot no.                                   | Section | Township | Range | Lot Idn | Feet from the | North/South line | Feet from the | East/West line | County |  |  |  |
| C                                                | 33      | 23 S     | 33 E  |         | 330           | NORTH            | 2032          | WEST           | LEA    |  |  |  |

PP: 355' FSL & 1525' FWL, Sec 33, T23S, R33E

Project Area:

Producing Area: