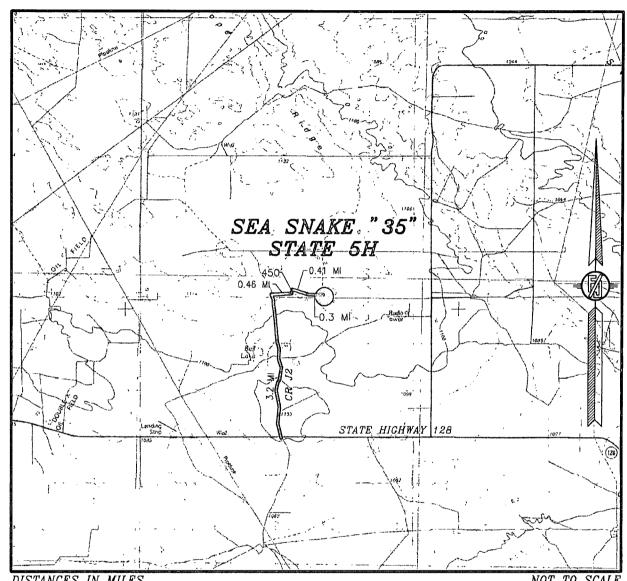

## SECTION 35, TOWNSHIP 23 SOUTH, RANGE 33 EAST, N.M.P.M. LEA COUNTY, STATE OF NEW MEXICO VICINITY MAP

DISTANCES IN MILES

DIRECTIONS TO LOCATION
FROM THE INTERSECTION OF STATE HIGHWAY 128 AND CR J2
(BRININSTOOL ROAD) GO NORTHWEST ON CR J2 APPROX. 3.2 MILES
TO CALICHE LEASE ROAD ON RICHT PAST FRAC POND, GO EAST
(RIGHT) APPROX. 0.48 OF A MILE, TURN NORTH GO APPROX. 450',
TURN RIGHT GO APPROX. 0.41 OF A MILE TAKE ROAD NORTH SIDE
OF PAD GO APPROX. 0.3 OF A MILE TO THE NORTHWEST PAD

NOT TO SCALE

DEVON ENERGY PRODUCTION COMPANY, L.P.

SEA SNAKE "35" STATE 5H LOCATED 185 FT. FROM THE SOUTH LINE AND 300 FT. FROM THE WEST LINE OF SECTION 35, TOWNSHIP 23 SOUTH, RANGE 33 EAST, N.M.P.M. LEA COUNTY, STATE OF NEW MEXICO

APRIL 20, 2015

SURVEY NO. 3813

MADRON SURVEYING, INC. 301 SOUTH CANAL CARLSBAD, NEW MEXICO