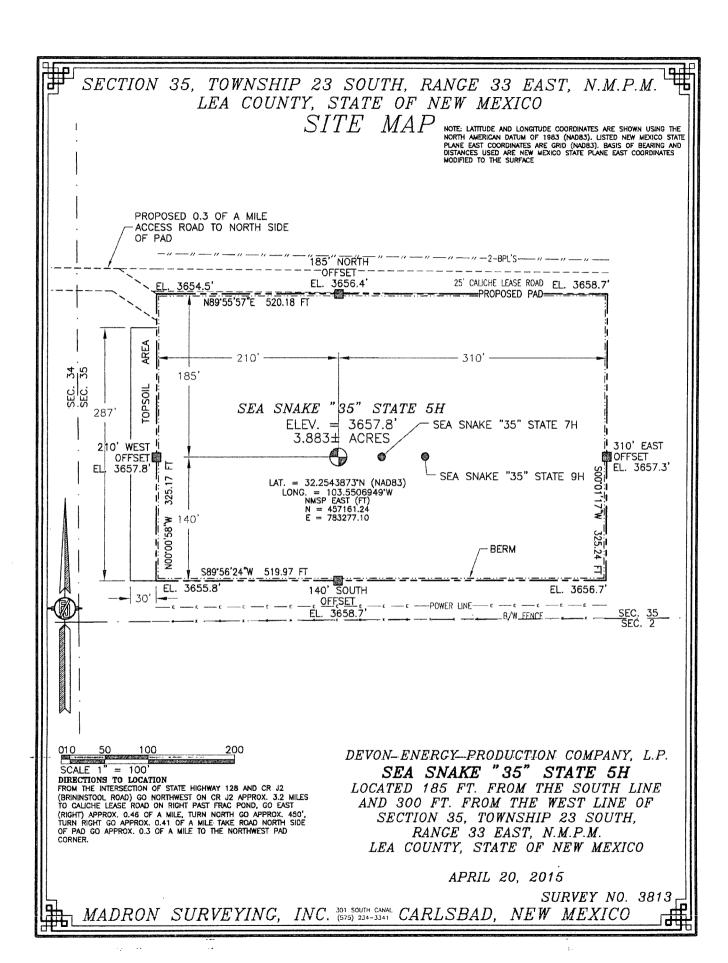

## SECTION 35, TOWNSHIP 23 SOUTH, RANGE 33 EAST, N.M.P.M. LEA COUNTY, STATE OF NEW MEXICO LOCATION VERIFICATION MAP

DEVON ENERGY PRODUCTION COMPANY, L.P.

SEA SNAKE "35" STATE 5H

LOCATED 185 FT. FROM THE SOUTH LINE AND 300 FT. FROM THE WEST LINE OF SECTION 35, TOWNSHIP 23 SOUTH, RANGE 33 EAST, N.M.P.M. LEA COUNTY, STATE OF NEW MEXICO

APRIL 20, 2015

SURVEY NO. 3813,

MADRON SURVEYING, INC. 301 SOUTH CANAL CARLSBAD, NEW MEXICO