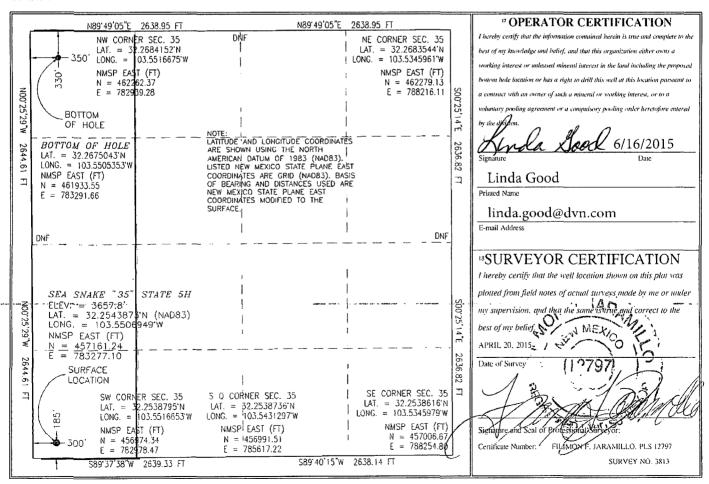

☐ AMENDED REPORT

WELL LOCATION AND ACREAGE DEDICATION

| <sup>1</sup> API Number<br><b>30-025-42</b> | 640 59900 Code | Triple X; Bone Spring Pool Name |  |
|---------------------------------------------|----------------|---------------------------------|--|
| Property Code 40329                         | SEA S          | ° Well Number<br>5H             |  |
| <sup>7</sup> OGRID No. 6137                 | DEVON ENERGY P | * Elevation 3657.8              |  |

| •               |               |               |               |            | <sup>™</sup> Surface | Location                  |                   |                        |               |
|-----------------|---------------|---------------|---------------|------------|----------------------|---------------------------|-------------------|------------------------|---------------|
| UL or lot no.   | Section<br>35 | Township 23 S | Range<br>33 E | Lot Idn    | Feet from the 185    | North/South line<br>SOUTH | Feet from the 300 | East/West line<br>WEST | County<br>LEA |
|                 |               |               | " Bot         | tom Hol    | e Location I         | Different Fro             | m Surface         |                        |               |
| UL or lot no.   | Section       | Township      | Range         | Lot Idn    | Feet from the        | North/South line          | Feet from the     | East/West line         | County        |
| D               | 35            | 23 S          | 33 E          |            | 330                  | NORTH                     | 350               | WEST                   | LEA           |
| Dedicated Acres | Joint o       | r Infill 4 C  | onsolidation  | Code 13 Or | der No.              | A                         |                   |                        |               |

## SECTION 35, TOWNSHIP 23 SOUTH, RANGE 33 EAST, N.M.P.M. LEA COUNTY, STATE OF NEW MEXICO LOCATION VERIFICATION MAP

DEVON ENERGY PRODUCTION COMPANY, L.P.

SEA SNAKE "35" STATE 5H

LOCATED 185 FT. FROM THE SOUTH LINE AND 300 FT. FROM THE WEST LINE OF SECTION 35, TOWNSHIP 23 SOUTH, RANGE 33 EAST, N.M.P.M. LEA COUNTY, STATE OF NEW MEXICO

APRIL 20, 2015

SURVEY NO. 3813,

MADRON SURVEYING, INC. 301 SOUTH CANAL CARLSBAD, NEW MEXICO