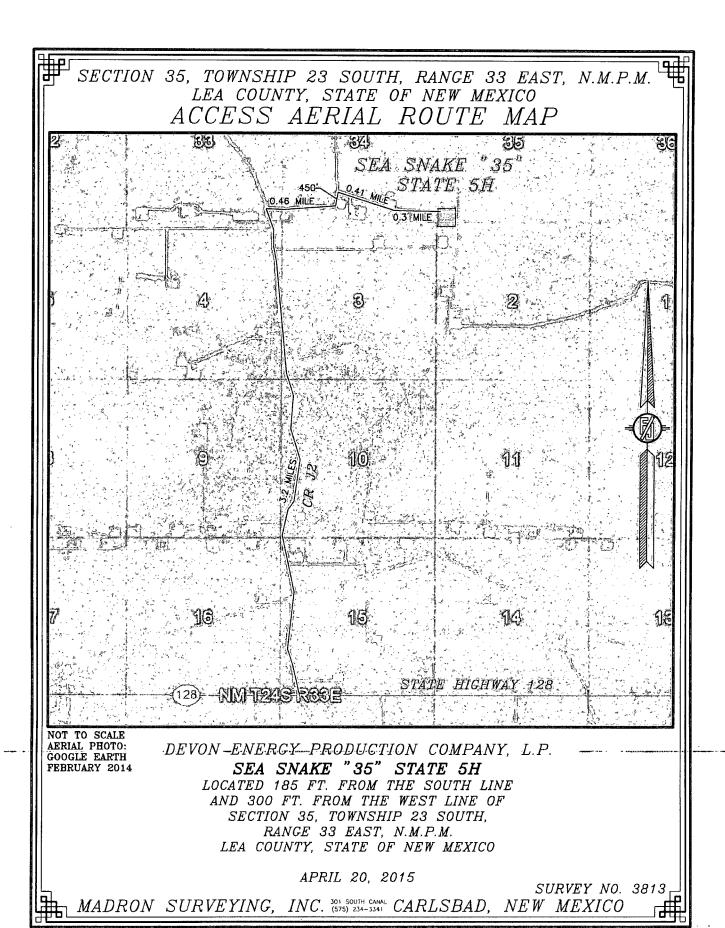

## SECTION 35, TOWNSHIP 23 SOUTH, RANGE 33 EAST, N.M.P.M. LEA COUNTY, STATE OF NEW MEXICO VICINITY MAP

DISTANCES IN MILES

DIRECTIONS TO LOCATION
FROM THE INTERSECTION OF STATE HIGHWAY 128 AND CR J2
(BRININSTOOL ROAD) GO NORTHWEST ON CR J2 APPROX. 3.2 MILES
TO CALICHE LEASE ROAD ON RICHT PAST FRAC POND, GO EAST
(RIGHT) APPROX. 0.48 OF A MILE, TURN NORTH GO APPROX. 450',
TURN RIGHT GO APPROX. 0.41 OF A MILE TAKE ROAD NORTH SIDE
OF PAD GO APPROX. 0.3 OF A MILE TO THE NORTHWEST PAD

NOT TO SCALE

DEVON ENERGY PRODUCTION COMPANY, L.P.

SEA SNAKE "35" STATE 5H LOCATED 185 FT. FROM THE SOUTH LINE AND 300 FT. FROM THE WEST LINE OF SECTION 35, TOWNSHIP 23 SOUTH, RANGE 33 EAST, N.M.P.M. LEA COUNTY, STATE OF NEW MEXICO

APRIL 20, 2015

SURVEY NO. 3813

MADRON SURVEYING, INC. 301 SOUTH CANAL CARLSBAD, NEW MEXICO