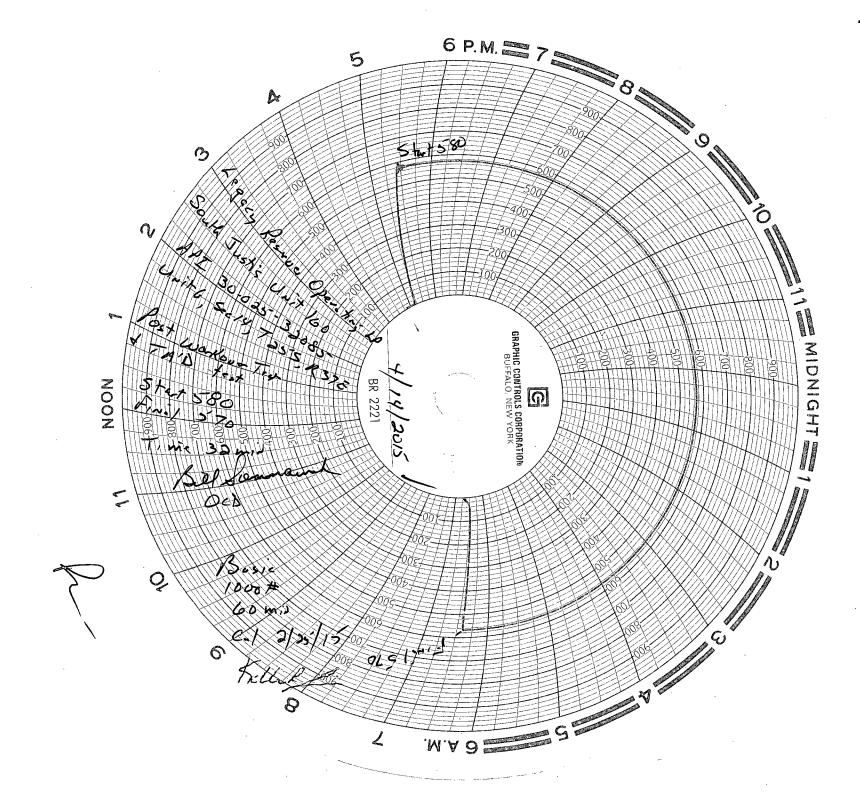

|                                                                                         | Use Form 3160-3 (APD) for su                                                                                                            |                                         |                                                        |                                                                  |  |
|-----------------------------------------------------------------------------------------|-----------------------------------------------------------------------------------------------------------------------------------------|-----------------------------------------|--------------------------------------------------------|------------------------------------------------------------------|--|
| SUBMIT IN TRIPLICATE – Other instructions on page 20 BBS                                |                                                                                                                                         |                                         | 7. If Unit of CA/Agreement, Name and/or No. NMNM87877X |                                                                  |  |
| Type of Well     Oil Well    Gas V                                                      |                                                                                                                                         | AUG 0 3 2015                            | 8. Well Name and No. SOUTH JUSTIS U                    | NIT "C" #160 /                                                   |  |
| 2. Name of Operator LEGACY RESE                                                         | ERVES OPERATING LP                                                                                                                      | -ariveD                                 | 9. API Well No.                                        | ,                                                                |  |
| 3a. Address       3b. Phone No.         PO BOX 10848<br>MIDLAND, TX 79702       432-689 |                                                                                                                                         | . (include area code)                   | 10. Field and Pool or Ex                               | 10. Field and Pool or Exploratory Area JUSTIS-BLINBERY-TUBB-DRKD |  |
| 4. Location of Well (Footage, Sec., T., 1500' FNL & 2250' FEL, UNIT LETTER G, S         |                                                                                                                                         | 11. County or Parish, State LEA CO., NM |                                                        |                                                                  |  |
| 12. CHEC                                                                                | CK THE APPROPRIATE BOX(ES) TO INC                                                                                                       | DICATE NATURE OF NOT                    | TICE, REPORT OR OTHE                                   | R DATA                                                           |  |
| TYPE OF SUBMISSION                                                                      |                                                                                                                                         | TYPE OF AC                              | CTION                                                  |                                                                  |  |
| Notice of Intent                                                                        |                                                                                                                                         | ture Treat , Re                         | oduction (Start/Resume)                                | Water Shut-Off Well Integrity                                    |  |
| ✓ Subsequent Report                                                                     |                                                                                                                                         | =                                       | complete                                               | Other MIT for TA                                                 |  |
| Final Abandonment Notice                                                                | ( <u> </u>                                                                                                                              |                                         | mporarily Abandon<br>ater Disposal                     |                                                                  |  |
| determined that the site is ready fo                                                    | ACCEPTED  JUL  BUREAU OF LA CARLSBAD                                                                                                    |                                         | ed.                                                    | ED FOR ZMONTH PERIOD                                             |  |
| 14. I hereby certify that the foregoing is t                                            | rue and correct. Name (Printed/Typed)                                                                                                   |                                         |                                                        |                                                                  |  |
| LAURA PINA                                                                              |                                                                                                                                         | Title REGULATORY TECH                   |                                                        |                                                                  |  |
| Signature Xallus Muy                                                                    |                                                                                                                                         | Date 05/11/2015                         |                                                        |                                                                  |  |
|                                                                                         | THIS SPACE FOR FEDE                                                                                                                     | RAL OR STATE OF                         | FFICE USE                                              |                                                                  |  |
| Approved by                                                                             |                                                                                                                                         | Title                                   | Da                                                     | ate                                                              |  |
|                                                                                         | <ul> <li>Approval of this notice does not warrant or of<br/>title to those rights in the subject lease which we<br/>thereon.</li> </ul> |                                         |                                                        |                                                                  |  |